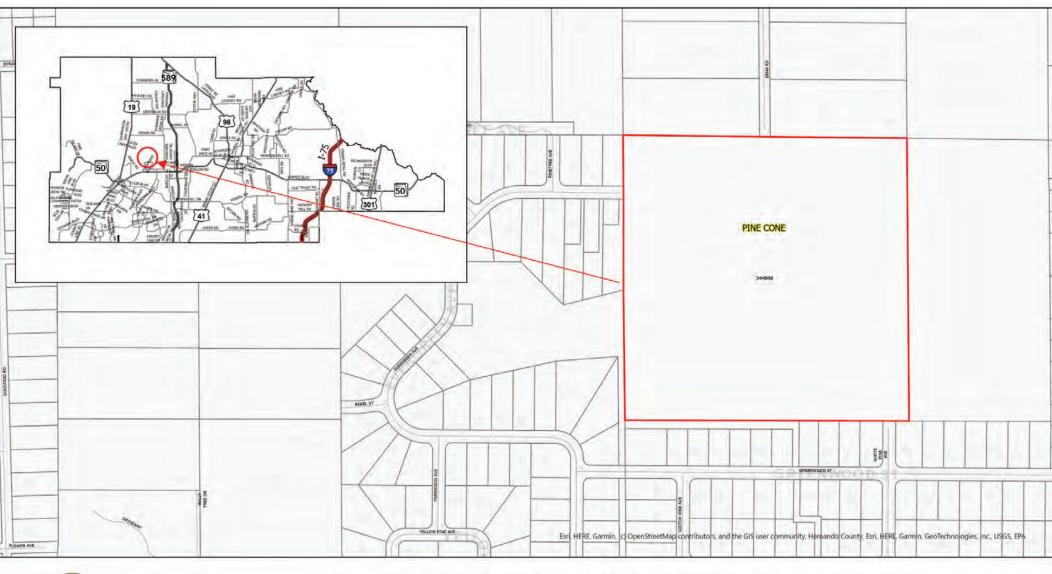

PROPOSED UNIVERSAL EXPANSION OPTIONS 1-2 & SUBDIVISIONS WITH EXISTING UNIVERSAL AREA

NOT TO SCALE

| Proposed Subdivision Expansion                    |                                                 |
|---------------------------------------------------|-------------------------------------------------|
| Column1                                           | Column2                                         |
| BATTEN UNRECORDED                                 | LINDSEY ACRES                                   |
| BENTON HILLS PHASE I                              | LOWERY SUBDIVISION                              |
| BRAEWOOD MOBILE HOME SUB                          | LUDLOW HEIGHTS                                  |
| BROOKRIDGE COMM UNIT 1                            | MASARYKTOWN                                     |
| BROOKRIDGE COMM UNIT 2                            | MITCHELL HEIGHTS                                |
| BROOKRIDGE COMM UNIT 2 REPL                       | MOUNTAIN PARK                                   |
| BROOKRIDGE COMM UNIT 3                            | MOUNTAIN VIEW UNIT 1                            |
| BROOKRIDGE COMM UNIT 4                            | NOTTINGHAM FOREST                               |
| BROOKRIDGE COMM UNIT 6                            | OLANCHA                                         |
| BROOKRIDGE COMM UNIT 6A                           | P.H. GRELLES SUBDIVISION                        |
| BROOKSVILLE MANOR                                 | PARSONS ADD TO BROOKSVILLE                      |
| CABOT CITRUS FARMS                                | PINE CONE ST                                    |
| CAMELOT                                           | PINE GROVE SUB UNIT 1                           |
| CANOPY                                            | PINE GROVE SUB UNIT 2                           |
| CEDAR LANE SITES                                  | POTTERFIELD GDN AC - M 1 ADD                    |
| CENTRALIA SUBDIVISION                             | RERDELL                                         |
| COMMERCIAL HIGHLANDS                              | RIDGE MNR CNTRY CLB EST                         |
| COMMERCIAL HIGHLANDS UNIT 2                       | RIDGE MNR CNTRY CLB EST U 2                     |
| COMMERCIAL HIGHLANDS US 301                       | RIDGE MNR CNTRY CLB UNREC                       |
| COOPER TERRACE                                    | RIDGE MNR WEST                                  |
| COTTONS ADDITION TO RERDELL                       | RIDGE MNR WEST ADD NO 1                         |
| DAMAC ESTATES                                     | RIDGE MNR WEST PHASE II                         |
| DAMAC ESTATES FIRST ADD                           | RIDGE MNR WEST PHASE III                        |
| DAMAC MODULAR HOME PARK                           | RIDGE MNR WEST PHASE IV                         |
| DOGWOOD ACRES UNREC                               | RIVER BEND                                      |
| DOGWOOD EST PHASE I                               | RIVER BEND UNIT 2                               |
| DOGWOOD EST PHASE II                              | RIVER BEND ONTI 2                               |
| DOGWOOD EST PHASE III                             | RIVERDALE SECTION 2                             |
| DOGWOOD EST PHASE IV                              | RIVERSIDE                                       |
| DOGWOOD EST PHASE V                               | RIVERSIDE UNRECORDED                            |
| DOGWOOD EST PHASE VI                              | ROLLING ACRES                                   |
| DOGWOOD EST THASE VI                              | ROLLING ACRES A REPLAT                          |
| DRY CREEK ESTATES                                 | ROLLING ACRES UNIT 2                            |
| EDGEWATER                                         | ROLLING ACRES UNIT 5                            |
| FORT DADE MOBILE HOME PARK                        | SEVILLE GOLF COMMUNITY                          |
| FORT DADE MOBILE HOME SUB                         | SHERMAN HILLS PHASE 4B                          |
| FOX WOOD PLANTATION                               | SHERMAN HILLS PHASE V                           |
| GARDEN GROVE                                      | SHERMAN HILLS SEC 1                             |
| GARMISCH HILLS                                    | SHERMAN HILLS SEC 2                             |
| GARMISCH HILLS PHASE II                           | SHERMAN HILLS SEC 3                             |
| GLEN HILLS VILLAGE                                | SPRING RIDGE                                    |
| GLEN LAKES PH 1 UN 1                              | SUNCREST                                        |
| GLEN LAKES PH 1 UN 1 REPL 1                       | SUNCREST UNIT II                                |
| GLEN LAKES PH 1 UN 1 REPL 1 GLEN LAKES PH 1 UN 2A | TALISMAN ESTATES EAST PH 1                      |
| GLEN LAKES PH 1 UN 2B                             | TALISMAN ESTATES UNIT 1                         |
| GLEN LAKES PH 1 UN 2B<br>GLEN LAKES PH 1 UN 2-C1  | TALISMAN ESTATES UNIT 2                         |
|                                                   | TALISMAN ESTATES UNIT 2 TALISMAN ESTATES UNIT 3 |
| GLEN LAKES PH 1 UN 2-C-2<br>GLEN LAKES PH 1 UN 2D | TALISMAN ESTATES UNIT 4                         |
| OTHER THICK EIL T ON ZD                           | TYTTOLIVIN BOTVIED ONII I                       |