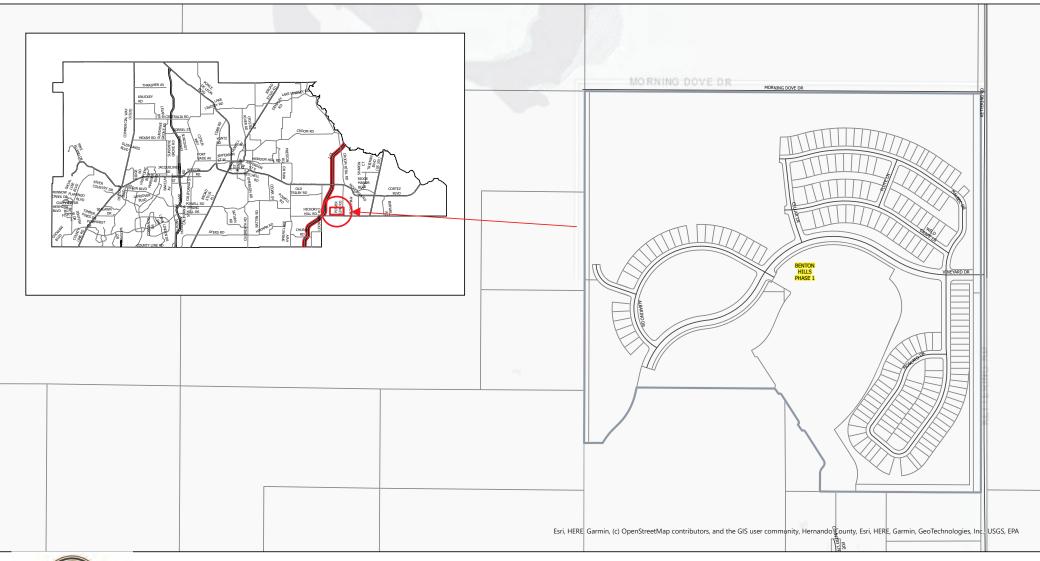

PROPOSED UNIVERSAL EXPANSION OPTIONS 1-2 & SUBDIVISIONS WITH EXISTING UNIVERSAL AREA

NOT TO SCALE

| Proposed Subdivision Expansion                    |                                                 |
|---------------------------------------------------|-------------------------------------------------|
| Column1                                           | Column2                                         |
| BATTEN UNRECORDED                                 | LINDSEY ACRES                                   |
| BENTON HILLS PHASE I                              | LOWERY SUBDIVISION                              |
| BRAEWOOD MOBILE HOME SUB                          | LUDLOW HEIGHTS                                  |
| BROOKRIDGE COMM UNIT 1                            | MASARYKTOWN                                     |
| BROOKRIDGE COMM UNIT 2                            | MITCHELL HEIGHTS                                |
| BROOKRIDGE COMM UNIT 2 REPL                       | MOUNTAIN PARK                                   |
| BROOKRIDGE COMM UNIT 3                            | MOUNTAIN VIEW UNIT 1                            |
| BROOKRIDGE COMM UNIT 4                            | NOTTINGHAM FOREST                               |
| BROOKRIDGE COMM UNIT 6                            | OLANCHA                                         |
| BROOKRIDGE COMM UNIT 6A                           | P.H. GRELLES SUBDIVISION                        |
| BROOKSVILLE MANOR                                 | PARSONS ADD TO BROOKSVILLE                      |
| CABOT CITRUS FARMS                                | PINE CONE ST                                    |
| CAMELOT                                           | PINE GROVE SUB UNIT 1                           |
| CANOPY                                            | PINE GROVE SUB UNIT 2                           |
| CEDAR LANE SITES                                  | POTTERFIELD GDN AC - M 1 ADD                    |
| CENTRALIA SUBDIVISION                             | RERDELL                                         |
| COMMERCIAL HIGHLANDS                              | RIDGE MNR CNTRY CLB EST                         |
| COMMERCIAL HIGHLANDS UNIT 2                       | RIDGE MNR CNTRY CLB EST U 2                     |
| COMMERCIAL HIGHLANDS US 301                       | RIDGE MNR CNTRY CLB UNREC                       |
| COOPER TERRACE                                    | RIDGE MNR WEST                                  |
| COTTONS ADDITION TO RERDELL                       | RIDGE MNR WEST ADD NO 1                         |
| DAMAC ESTATES                                     | RIDGE MNR WEST PHASE II                         |
| DAMAC ESTATES FIRST ADD                           | RIDGE MNR WEST PHASE III                        |
| DAMAC MODULAR HOME PARK                           | RIDGE MNR WEST PHASE IV                         |
| DOGWOOD ACRES UNREC                               | RIVER BEND                                      |
| DOGWOOD EST PHASE I                               | RIVER BEND UNIT 2                               |
| DOGWOOD EST PHASE II                              | RIVER BEND ONTI 2                               |
| DOGWOOD EST PHASE III                             | RIVERDALE SECTION 2                             |
| DOGWOOD EST PHASE IV                              | RIVERSIDE                                       |
| DOGWOOD EST PHASE V                               | RIVERSIDE UNRECORDED                            |
| DOGWOOD EST PHASE VI                              | ROLLING ACRES                                   |
| DOGWOOD EST THASE VI                              | ROLLING ACRES A REPLAT                          |
| DRY CREEK ESTATES                                 | ROLLING ACRES UNIT 2                            |
| EDGEWATER                                         | ROLLING ACRES UNIT 5                            |
| FORT DADE MOBILE HOME PARK                        | SEVILLE GOLF COMMUNITY                          |
| FORT DADE MOBILE HOME SUB                         | SHERMAN HILLS PHASE 4B                          |
| FOX WOOD PLANTATION                               | SHERMAN HILLS PHASE V                           |
| GARDEN GROVE                                      | SHERMAN HILLS SEC 1                             |
| GARMISCH HILLS                                    | SHERMAN HILLS SEC 2                             |
| GARMISCH HILLS PHASE II                           | SHERMAN HILLS SEC 3                             |
| GLEN HILLS VILLAGE                                | SPRING RIDGE                                    |
| GLEN LAKES PH 1 UN 1                              | SUNCREST                                        |
| GLEN LAKES PH 1 UN 1 REPL 1                       | SUNCREST UNIT II                                |
| GLEN LAKES PH 1 UN 1 REPL 1 GLEN LAKES PH 1 UN 2A | TALISMAN ESTATES EAST PH 1                      |
| GLEN LAKES PH 1 UN 2B                             | TALISMAN ESTATES UNIT 1                         |
| GLEN LAKES PH 1 UN 2B<br>GLEN LAKES PH 1 UN 2-C1  | TALISMAN ESTATES UNIT 2                         |
|                                                   | TALISMAN ESTATES UNIT 2 TALISMAN ESTATES UNIT 3 |
| GLEN LAKES PH 1 UN 2-C-2<br>GLEN LAKES PH 1 UN 2D | TALISMAN ESTATES UNIT 4                         |
| OTHER THICK EIL T ON ZD                           | TYTTOLIVIN BOTVIED ONII I                       |