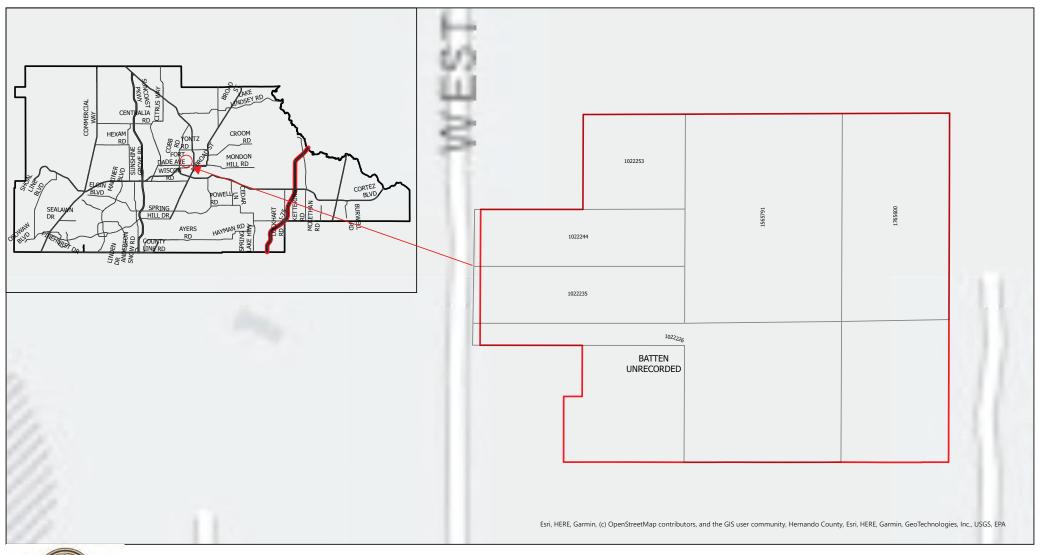

PROPOSED UNIVERSAL EXPANSION OPTIONS 1-2 & SUBDIVISIONS WITH EXISTING UNIVERSAL AREA

NOT TO SCALE

| Proposed Subdivision Expansion                    |                                                 |
|---------------------------------------------------|-------------------------------------------------|
| Column1                                           | Column2                                         |
| BATTEN UNRECORDED                                 | LINDSEY ACRES                                   |
| BENTON HILLS PHASE I                              | LOWERY SUBDIVISION                              |
| BRAEWOOD MOBILE HOME SUB                          | LUDLOW HEIGHTS                                  |
| BROOKRIDGE COMM UNIT 1                            | MASARYKTOWN                                     |
| BROOKRIDGE COMM UNIT 2                            | MITCHELL HEIGHTS                                |
| BROOKRIDGE COMM UNIT 2 REPL                       | MOUNTAIN PARK                                   |
| BROOKRIDGE COMM UNIT 3                            | MOUNTAIN VIEW UNIT 1                            |
| BROOKRIDGE COMM UNIT 4                            | NOTTINGHAM FOREST                               |
| BROOKRIDGE COMM UNIT 6                            | OLANCHA                                         |
| BROOKRIDGE COMM UNIT 6A                           | P.H. GRELLES SUBDIVISION                        |
| BROOKSVILLE MANOR                                 | PARSONS ADD TO BROOKSVILLE                      |
| CABOT CITRUS FARMS                                | PINE CONE ST                                    |
| CAMELOT                                           | PINE GROVE SUB UNIT 1                           |
| CANOPY                                            | PINE GROVE SUB UNIT 2                           |
| CEDAR LANE SITES                                  | POTTERFIELD GDN AC - M 1 ADD                    |
| CENTRALIA SUBDIVISION                             | RERDELL                                         |
| COMMERCIAL HIGHLANDS                              | RIDGE MNR CNTRY CLB EST                         |
| COMMERCIAL HIGHLANDS UNIT 2                       | RIDGE MNR CNTRY CLB EST U 2                     |
| COMMERCIAL HIGHLANDS US 301                       | RIDGE MNR CNTRY CLB UNREC                       |
| COOPER TERRACE                                    | RIDGE MNR WEST                                  |
| COTTONS ADDITION TO RERDELL                       | RIDGE MNR WEST ADD NO 1                         |
| DAMAC ESTATES                                     | RIDGE MNR WEST PHASE II                         |
| DAMAC ESTATES FIRST ADD                           | RIDGE MNR WEST PHASE III                        |
| DAMAC MODULAR HOME PARK                           | RIDGE MNR WEST PHASE IV                         |
| DOGWOOD ACRES UNREC                               | RIVER BEND                                      |
| DOGWOOD EST PHASE I                               | RIVER BEND UNIT 2                               |
| DOGWOOD EST PHASE II                              | RIVER BEND ONTI 2                               |
| DOGWOOD EST PHASE III                             | RIVERDALE SECTION 2                             |
| DOGWOOD EST PHASE IV                              | RIVERSIDE                                       |
| DOGWOOD EST PHASE V                               | RIVERSIDE UNRECORDED                            |
| DOGWOOD EST PHASE VI                              | ROLLING ACRES                                   |
| DOGWOOD EST THASE VI                              | ROLLING ACRES A REPLAT                          |
| DRY CREEK ESTATES                                 | ROLLING ACRES UNIT 2                            |
| EDGEWATER                                         | ROLLING ACRES UNIT 5                            |
| FORT DADE MOBILE HOME PARK                        | SEVILLE GOLF COMMUNITY                          |
| FORT DADE MOBILE HOME SUB                         | SHERMAN HILLS PHASE 4B                          |
| FOX WOOD PLANTATION                               | SHERMAN HILLS PHASE V                           |
| GARDEN GROVE                                      | SHERMAN HILLS SEC 1                             |
| GARMISCH HILLS                                    | SHERMAN HILLS SEC 2                             |
| GARMISCH HILLS PHASE II                           | SHERMAN HILLS SEC 3                             |
| GLEN HILLS VILLAGE                                | SPRING RIDGE                                    |
| GLEN LAKES PH 1 UN 1                              | SUNCREST                                        |
| GLEN LAKES PH 1 UN 1 REPL 1                       | SUNCREST UNIT II                                |
| GLEN LAKES PH 1 UN 1 REPL 1 GLEN LAKES PH 1 UN 2A | TALISMAN ESTATES EAST PH 1                      |
| GLEN LAKES PH 1 UN 2B                             | TALISMAN ESTATES UNIT 1                         |
| GLEN LAKES PH 1 UN 2B<br>GLEN LAKES PH 1 UN 2-C1  | TALISMAN ESTATES UNIT 2                         |
|                                                   | TALISMAN ESTATES UNIT 2 TALISMAN ESTATES UNIT 3 |
| GLEN LAKES PH 1 UN 2-C-2<br>GLEN LAKES PH 1 UN 2D | TALISMAN ESTATES UNIT 4                         |
| OTHER THICK EIL T ON ZD                           | TYTTOLIVIN BOTVIED ONII I                       |