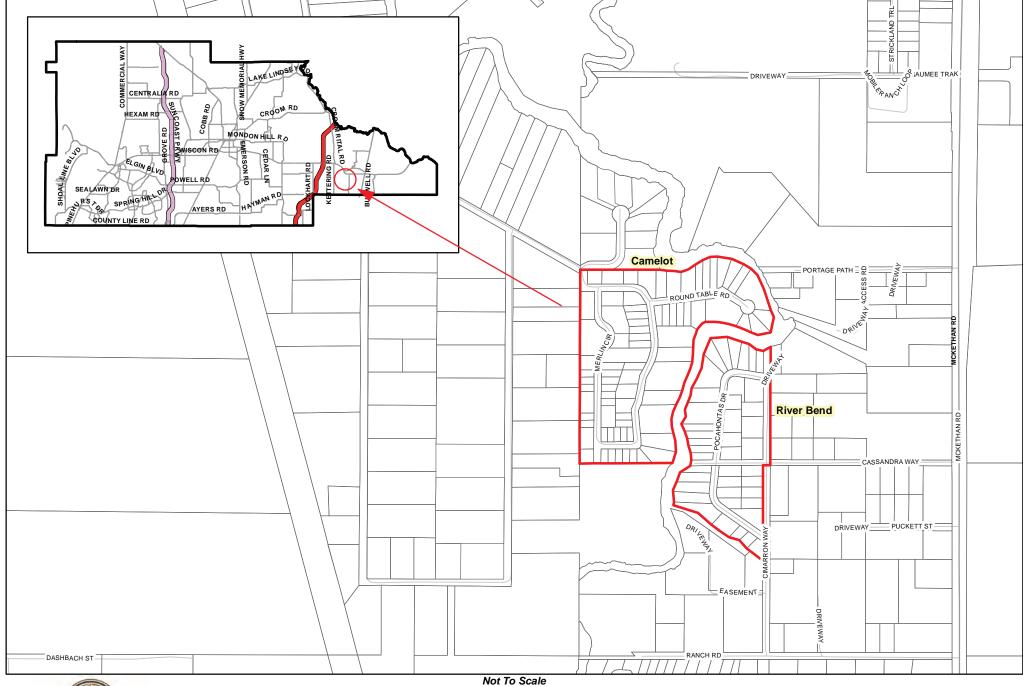

PROPOSED UNIVERSAL EXPANSION OPTIONS 1-2 & SUBDIVISIONS WITH EXISTING UNIVERSAL AREA

NOT TO SCALE

| Proposed Subdivision Expansion                    |                                                 |
|---------------------------------------------------|-------------------------------------------------|
| Column1                                           | Column2                                         |
| BATTEN UNRECORDED                                 | LINDSEY ACRES                                   |
| BENTON HILLS PHASE I                              | LOWERY SUBDIVISION                              |
| BRAEWOOD MOBILE HOME SUB                          | LUDLOW HEIGHTS                                  |
| BROOKRIDGE COMM UNIT 1                            | MASARYKTOWN                                     |
| BROOKRIDGE COMM UNIT 2                            | MITCHELL HEIGHTS                                |
| BROOKRIDGE COMM UNIT 2 REPL                       | MOUNTAIN PARK                                   |
| BROOKRIDGE COMM UNIT 3                            | MOUNTAIN VIEW UNIT 1                            |
| BROOKRIDGE COMM UNIT 4                            | NOTTINGHAM FOREST                               |
| BROOKRIDGE COMM UNIT 6                            | OLANCHA                                         |
| BROOKRIDGE COMM UNIT 6A                           | P.H. GRELLES SUBDIVISION                        |
| BROOKSVILLE MANOR                                 | PARSONS ADD TO BROOKSVILLE                      |
| CABOT CITRUS FARMS                                | PINE CONE ST                                    |
| CAMELOT                                           | PINE GROVE SUB UNIT 1                           |
| CANOPY                                            | PINE GROVE SUB UNIT 2                           |
| CEDAR LANE SITES                                  | POTTERFIELD GDN AC - M 1 ADD                    |
| CENTRALIA SUBDIVISION                             | RERDELL                                         |
| COMMERCIAL HIGHLANDS                              | RIDGE MNR CNTRY CLB EST                         |
| COMMERCIAL HIGHLANDS UNIT 2                       | RIDGE MNR CNTRY CLB EST U 2                     |
| COMMERCIAL HIGHLANDS US 301                       | RIDGE MNR CNTRY CLB UNREC                       |
| COOPER TERRACE                                    | RIDGE MNR WEST                                  |
| COTTONS ADDITION TO RERDELL                       | RIDGE MNR WEST ADD NO 1                         |
| DAMAC ESTATES                                     | RIDGE MNR WEST PHASE II                         |
| DAMAC ESTATES FIRST ADD                           | RIDGE MNR WEST PHASE III                        |
| DAMAC MODULAR HOME PARK                           | RIDGE MNR WEST PHASE IV                         |
| DOGWOOD ACRES UNREC                               | RIVER BEND                                      |
| DOGWOOD EST PHASE I                               | RIVER BEND UNIT 2                               |
| DOGWOOD EST PHASE II                              | RIVER BEND ONTI 2                               |
| DOGWOOD EST PHASE III                             | RIVERDALE SECTION 2                             |
| DOGWOOD EST PHASE IV                              | RIVERSIDE                                       |
| DOGWOOD EST PHASE V                               | RIVERSIDE UNRECORDED                            |
| DOGWOOD EST PHASE VI                              | ROLLING ACRES                                   |
| DOGWOOD EST THASE VI                              | ROLLING ACRES A REPLAT                          |
| DRY CREEK ESTATES                                 | ROLLING ACRES UNIT 2                            |
| EDGEWATER                                         | ROLLING ACRES UNIT 5                            |
| FORT DADE MOBILE HOME PARK                        | SEVILLE GOLF COMMUNITY                          |
| FORT DADE MOBILE HOME SUB                         | SHERMAN HILLS PHASE 4B                          |
| FOX WOOD PLANTATION                               | SHERMAN HILLS PHASE V                           |
| GARDEN GROVE                                      | SHERMAN HILLS SEC 1                             |
| GARMISCH HILLS                                    | SHERMAN HILLS SEC 2                             |
| GARMISCH HILLS PHASE II                           | SHERMAN HILLS SEC 3                             |
| GLEN HILLS VILLAGE                                | SPRING RIDGE                                    |
| GLEN LAKES PH 1 UN 1                              | SUNCREST                                        |
| GLEN LAKES PH 1 UN 1 REPL 1                       | SUNCREST UNIT II                                |
| GLEN LAKES PH 1 UN 1 REPL 1 GLEN LAKES PH 1 UN 2A | TALISMAN ESTATES EAST PH 1                      |
| GLEN LAKES PH 1 UN 2B                             | TALISMAN ESTATES UNIT 1                         |
| GLEN LAKES PH 1 UN 2B<br>GLEN LAKES PH 1 UN 2-C1  | TALISMAN ESTATES UNIT 2                         |
|                                                   | TALISMAN ESTATES UNIT 2 TALISMAN ESTATES UNIT 3 |
| GLEN LAKES PH 1 UN 2-C-2<br>GLEN LAKES PH 1 UN 2D | TALISMAN ESTATES UNIT 4                         |
| OTHER THICK EIL T ON ZD                           | TYTTOLIVIN BOTVIED ONII I                       |