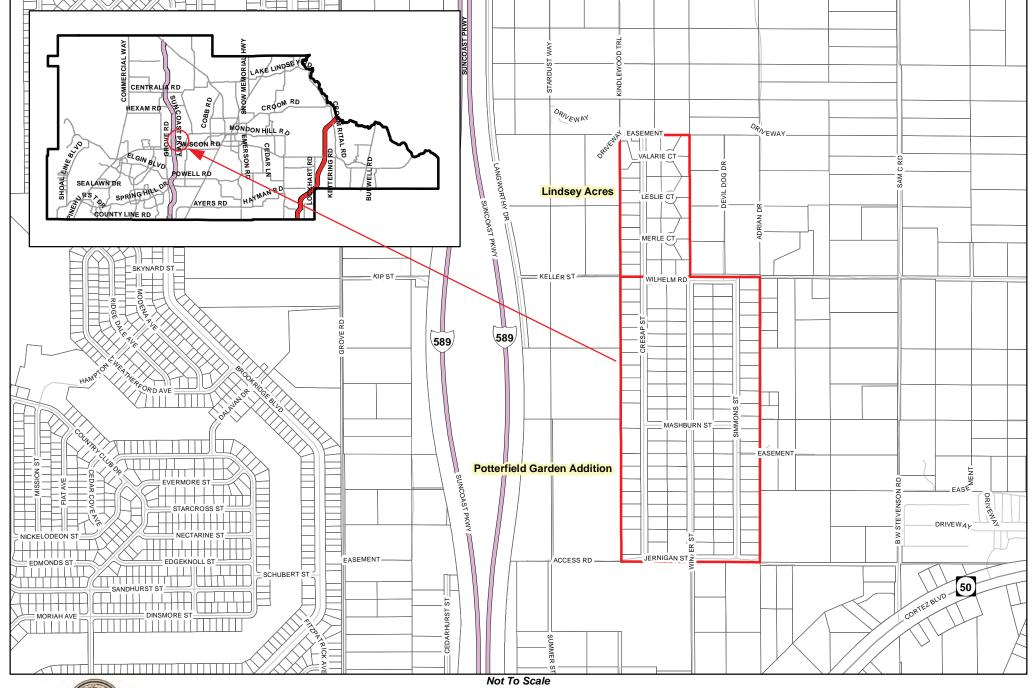

PROPOSED UNIVERSAL EXPANSION OPTIONS 1-2 & SUBDIVISIONS WITH EXISTING UNIVERSAL AREA

NOT TO SCALE

| Proposed Subdivision Expansion                    |                                                 |
|---------------------------------------------------|-------------------------------------------------|
| Column1                                           | Column2                                         |
| BATTEN UNRECORDED                                 | LINDSEY ACRES                                   |
| BENTON HILLS PHASE I                              | LOWERY SUBDIVISION                              |
| BRAEWOOD MOBILE HOME SUB                          | LUDLOW HEIGHTS                                  |
| BROOKRIDGE COMM UNIT 1                            | MASARYKTOWN                                     |
| BROOKRIDGE COMM UNIT 2                            | MITCHELL HEIGHTS                                |
| BROOKRIDGE COMM UNIT 2 REPL                       | MOUNTAIN PARK                                   |
| BROOKRIDGE COMM UNIT 3                            | MOUNTAIN VIEW UNIT 1                            |
| BROOKRIDGE COMM UNIT 4                            | NOTTINGHAM FOREST                               |
| BROOKRIDGE COMM UNIT 6                            | OLANCHA                                         |
| BROOKRIDGE COMM UNIT 6A                           | P.H. GRELLES SUBDIVISION                        |
| BROOKSVILLE MANOR                                 | PARSONS ADD TO BROOKSVILLE                      |
| CABOT CITRUS FARMS                                | PINE CONE ST                                    |
| CAMELOT                                           | PINE GROVE SUB UNIT 1                           |
| CANOPY                                            | PINE GROVE SUB UNIT 2                           |
| CEDAR LANE SITES                                  | POTTERFIELD GDN AC - M 1 ADD                    |
| CENTRALIA SUBDIVISION                             | RERDELL                                         |
| COMMERCIAL HIGHLANDS                              | RIDGE MNR CNTRY CLB EST                         |
| COMMERCIAL HIGHLANDS UNIT 2                       | RIDGE MNR CNTRY CLB EST U 2                     |
| COMMERCIAL HIGHLANDS US 301                       | RIDGE MNR CNTRY CLB UNREC                       |
| COOPER TERRACE                                    | RIDGE MNR WEST                                  |
| COTTONS ADDITION TO RERDELL                       | RIDGE MNR WEST ADD NO 1                         |
| DAMAC ESTATES                                     | RIDGE MNR WEST PHASE II                         |
| DAMAC ESTATES FIRST ADD                           | RIDGE MNR WEST PHASE III                        |
| DAMAC MODULAR HOME PARK                           | RIDGE MNR WEST PHASE IV                         |
| DOGWOOD ACRES UNREC                               | RIVER BEND                                      |
| DOGWOOD EST PHASE I                               | RIVER BEND UNIT 2                               |
| DOGWOOD EST PHASE II                              | RIVER BEND ONTI 2                               |
| DOGWOOD EST PHASE III                             | RIVERDALE SECTION 2                             |
| DOGWOOD EST PHASE IV                              | RIVERSIDE                                       |
| DOGWOOD EST PHASE V                               | RIVERSIDE UNRECORDED                            |
| DOGWOOD EST PHASE VI                              | ROLLING ACRES                                   |
| DOGWOOD EST THASE VI                              | ROLLING ACRES A REPLAT                          |
| DRY CREEK ESTATES                                 | ROLLING ACRES UNIT 2                            |
| EDGEWATER                                         | ROLLING ACRES UNIT 5                            |
| FORT DADE MOBILE HOME PARK                        | SEVILLE GOLF COMMUNITY                          |
| FORT DADE MOBILE HOME SUB                         | SHERMAN HILLS PHASE 4B                          |
| FOX WOOD PLANTATION                               | SHERMAN HILLS PHASE V                           |
| GARDEN GROVE                                      | SHERMAN HILLS SEC 1                             |
| GARMISCH HILLS                                    | SHERMAN HILLS SEC 2                             |
| GARMISCH HILLS PHASE II                           | SHERMAN HILLS SEC 3                             |
| GLEN HILLS VILLAGE                                | SPRING RIDGE                                    |
| GLEN LAKES PH 1 UN 1                              | SUNCREST                                        |
| GLEN LAKES PH 1 UN 1 REPL 1                       | SUNCREST UNIT II                                |
| GLEN LAKES PH 1 UN 1 REPL 1 GLEN LAKES PH 1 UN 2A | TALISMAN ESTATES EAST PH 1                      |
| GLEN LAKES PH 1 UN 2B                             | TALISMAN ESTATES UNIT 1                         |
| GLEN LAKES PH 1 UN 2B<br>GLEN LAKES PH 1 UN 2-C1  | TALISMAN ESTATES UNIT 2                         |
|                                                   | TALISMAN ESTATES UNIT 2 TALISMAN ESTATES UNIT 3 |
| GLEN LAKES PH 1 UN 2-C-2<br>GLEN LAKES PH 1 UN 2D | TALISMAN ESTATES UNIT 4                         |
| OTHER THICK EIL T ON ZD                           | TYTTOLIVIN BOTVIED ONII I                       |