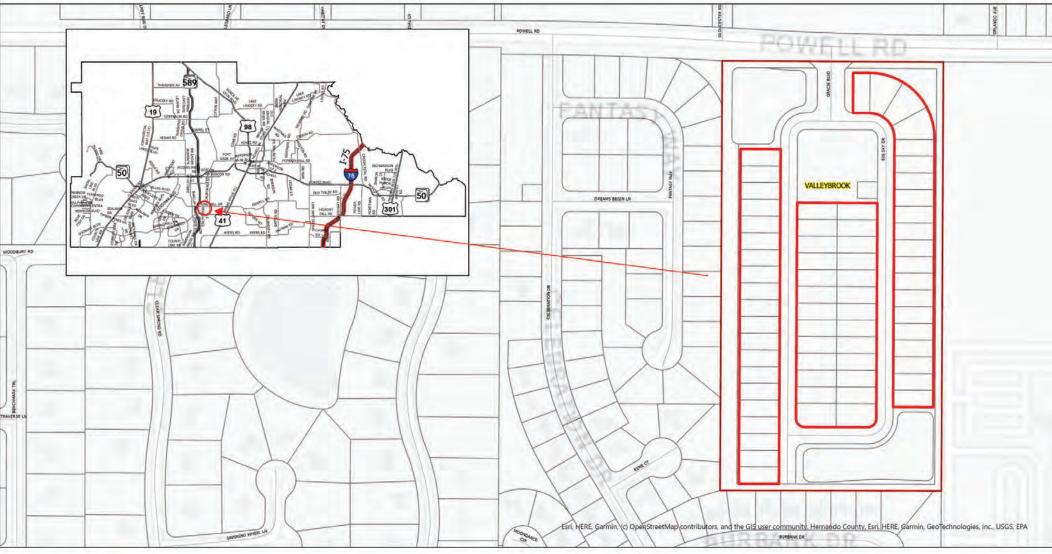

PROPOSED UNIVERSAL EXPANSION OPTIONS 1-2 & SUBDIVISIONS WITH EXISTING UNIVERSAL AREA

NOT TO SCALE

| Proposed Subdivision Expansion                    |                                                 |
|---------------------------------------------------|-------------------------------------------------|
| Column1                                           | Column2                                         |
| BATTEN UNRECORDED                                 | LINDSEY ACRES                                   |
| BENTON HILLS PHASE I                              | LOWERY SUBDIVISION                              |
| BRAEWOOD MOBILE HOME SUB                          | LUDLOW HEIGHTS                                  |
| BROOKRIDGE COMM UNIT 1                            | MASARYKTOWN                                     |
| BROOKRIDGE COMM UNIT 2                            | MITCHELL HEIGHTS                                |
| BROOKRIDGE COMM UNIT 2 REPL                       | MOUNTAIN PARK                                   |
| BROOKRIDGE COMM UNIT 3                            | MOUNTAIN VIEW UNIT 1                            |
| BROOKRIDGE COMM UNIT 4                            | NOTTINGHAM FOREST                               |
| BROOKRIDGE COMM UNIT 6                            | OLANCHA                                         |
| BROOKRIDGE COMM UNIT 6A                           | P.H. GRELLES SUBDIVISION                        |
| BROOKSVILLE MANOR                                 | PARSONS ADD TO BROOKSVILLE                      |
| CABOT CITRUS FARMS                                | PINE CONE ST                                    |
| CAMELOT                                           | PINE GROVE SUB UNIT 1                           |
| CANOPY                                            | PINE GROVE SUB UNIT 2                           |
| CEDAR LANE SITES                                  | POTTERFIELD GDN AC - M 1 ADD                    |
| CENTRALIA SUBDIVISION                             | RERDELL                                         |
| COMMERCIAL HIGHLANDS                              | RIDGE MNR CNTRY CLB EST                         |
| COMMERCIAL HIGHLANDS UNIT 2                       | RIDGE MNR CNTRY CLB EST U 2                     |
| COMMERCIAL HIGHLANDS US 301                       | RIDGE MNR CNTRY CLB UNREC                       |
| COOPER TERRACE                                    | RIDGE MNR WEST                                  |
| COTTONS ADDITION TO RERDELL                       | RIDGE MNR WEST ADD NO 1                         |
| DAMAC ESTATES                                     | RIDGE MNR WEST PHASE II                         |
| DAMAC ESTATES FIRST ADD                           | RIDGE MNR WEST PHASE III                        |
| DAMAC MODULAR HOME PARK                           | RIDGE MNR WEST PHASE IV                         |
| DOGWOOD ACRES UNREC                               | RIVER BEND                                      |
| DOGWOOD EST PHASE I                               | RIVER BEND UNIT 2                               |
| DOGWOOD EST PHASE II                              | RIVER BEND ONTI 2                               |
| DOGWOOD EST PHASE III                             | RIVERDALE SECTION 2                             |
| DOGWOOD EST PHASE IV                              | RIVERSIDE                                       |
| DOGWOOD EST PHASE V                               | RIVERSIDE UNRECORDED                            |
| DOGWOOD EST PHASE VI                              | ROLLING ACRES                                   |
| DOGWOOD EST THASE VI                              | ROLLING ACRES A REPLAT                          |
| DRY CREEK ESTATES                                 | ROLLING ACRES UNIT 2                            |
| EDGEWATER                                         | ROLLING ACRES UNIT 5                            |
| FORT DADE MOBILE HOME PARK                        | SEVILLE GOLF COMMUNITY                          |
| FORT DADE MOBILE HOME SUB                         | SHERMAN HILLS PHASE 4B                          |
| FOX WOOD PLANTATION                               | SHERMAN HILLS PHASE V                           |
| GARDEN GROVE                                      | SHERMAN HILLS SEC 1                             |
| GARMISCH HILLS                                    | SHERMAN HILLS SEC 2                             |
| GARMISCH HILLS PHASE II                           | SHERMAN HILLS SEC 3                             |
| GLEN HILLS VILLAGE                                | SPRING RIDGE                                    |
| GLEN LAKES PH 1 UN 1                              | SUNCREST                                        |
| GLEN LAKES PH 1 UN 1 REPL 1                       | SUNCREST UNIT II                                |
| GLEN LAKES PH 1 UN 1 REPL 1 GLEN LAKES PH 1 UN 2A | TALISMAN ESTATES EAST PH 1                      |
| GLEN LAKES PH 1 UN 2B                             | TALISMAN ESTATES UNIT 1                         |
| GLEN LAKES PH 1 UN 2B<br>GLEN LAKES PH 1 UN 2-C1  | TALISMAN ESTATES UNIT 2                         |
|                                                   | TALISMAN ESTATES UNIT 2 TALISMAN ESTATES UNIT 3 |
| GLEN LAKES PH 1 UN 2-C-2<br>GLEN LAKES PH 1 UN 2D | TALISMAN ESTATES UNIT 4                         |
| OTHER THICK EIL T ON ZD                           | TYTTOLIVIN BOTVIED ONII I                       |