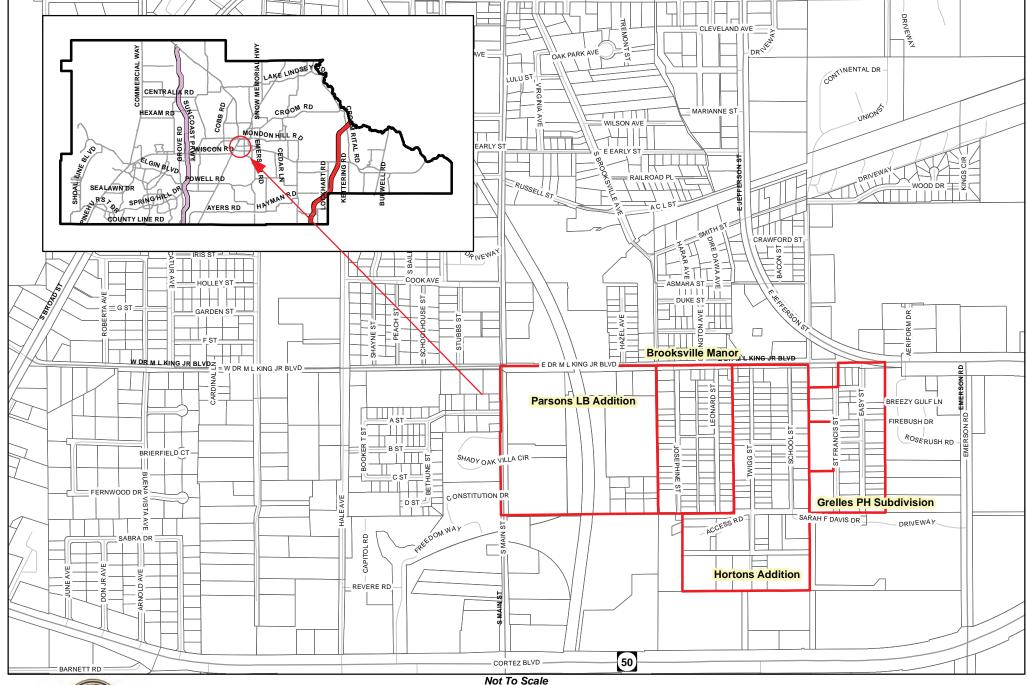

PROPOSED UNIVERSAL EXPANSION OPTIONS 1-2 & SUBDIVISIONS WITH EXISTING UNIVERSAL AREA

NOT TO SCALE

| Proposed Subdivision Expansion                    |                                                 |
|---------------------------------------------------|-------------------------------------------------|
| Column1                                           | Column2                                         |
| BATTEN UNRECORDED                                 | LINDSEY ACRES                                   |
| BENTON HILLS PHASE I                              | LOWERY SUBDIVISION                              |
| BRAEWOOD MOBILE HOME SUB                          | LUDLOW HEIGHTS                                  |
| BROOKRIDGE COMM UNIT 1                            | MASARYKTOWN                                     |
| BROOKRIDGE COMM UNIT 2                            | MITCHELL HEIGHTS                                |
| BROOKRIDGE COMM UNIT 2 REPL                       | MOUNTAIN PARK                                   |
| BROOKRIDGE COMM UNIT 3                            | MOUNTAIN VIEW UNIT 1                            |
| BROOKRIDGE COMM UNIT 4                            | NOTTINGHAM FOREST                               |
| BROOKRIDGE COMM UNIT 6                            | OLANCHA                                         |
| BROOKRIDGE COMM UNIT 6A                           | P.H. GRELLES SUBDIVISION                        |
| BROOKSVILLE MANOR                                 | PARSONS ADD TO BROOKSVILLE                      |
| CABOT CITRUS FARMS                                | PINE CONE ST                                    |
| CAMELOT                                           | PINE GROVE SUB UNIT 1                           |
| CANOPY                                            | PINE GROVE SUB UNIT 2                           |
| CEDAR LANE SITES                                  | POTTERFIELD GDN AC - M 1 ADD                    |
| CENTRALIA SUBDIVISION                             | RERDELL                                         |
| COMMERCIAL HIGHLANDS                              | RIDGE MNR CNTRY CLB EST                         |
| COMMERCIAL HIGHLANDS UNIT 2                       | RIDGE MNR CNTRY CLB EST U 2                     |
| COMMERCIAL HIGHLANDS US 301                       | RIDGE MNR CNTRY CLB UNREC                       |
| COOPER TERRACE                                    | RIDGE MNR WEST                                  |
| COTTONS ADDITION TO RERDELL                       | RIDGE MNR WEST ADD NO 1                         |
| DAMAC ESTATES                                     | RIDGE MNR WEST PHASE II                         |
| DAMAC ESTATES FIRST ADD                           | RIDGE MNR WEST PHASE III                        |
| DAMAC MODULAR HOME PARK                           | RIDGE MNR WEST PHASE IV                         |
| DOGWOOD ACRES UNREC                               | RIVER BEND                                      |
| DOGWOOD EST PHASE I                               | RIVER BEND UNIT 2                               |
| DOGWOOD EST PHASE II                              | RIVER BEND ONTI 2                               |
| DOGWOOD EST PHASE III                             | RIVERDALE SECTION 2                             |
| DOGWOOD EST PHASE IV                              | RIVERSIDE                                       |
| DOGWOOD EST PHASE V                               | RIVERSIDE UNRECORDED                            |
| DOGWOOD EST PHASE VI                              | ROLLING ACRES                                   |
| DOGWOOD EST THASE VI                              | ROLLING ACRES A REPLAT                          |
| DRY CREEK ESTATES                                 | ROLLING ACRES UNIT 2                            |
| EDGEWATER                                         | ROLLING ACRES UNIT 5                            |
| FORT DADE MOBILE HOME PARK                        | SEVILLE GOLF COMMUNITY                          |
| FORT DADE MOBILE HOME SUB                         | SHERMAN HILLS PHASE 4B                          |
| FOX WOOD PLANTATION                               | SHERMAN HILLS PHASE V                           |
| GARDEN GROVE                                      | SHERMAN HILLS SEC 1                             |
| GARMISCH HILLS                                    | SHERMAN HILLS SEC 2                             |
| GARMISCH HILLS PHASE II                           | SHERMAN HILLS SEC 3                             |
| GLEN HILLS VILLAGE                                | SPRING RIDGE                                    |
| GLEN LAKES PH 1 UN 1                              | SUNCREST                                        |
| GLEN LAKES PH 1 UN 1 REPL 1                       | SUNCREST UNIT II                                |
| GLEN LAKES PH 1 UN 1 REPL 1 GLEN LAKES PH 1 UN 2A | TALISMAN ESTATES EAST PH 1                      |
| GLEN LAKES PH 1 UN 2B                             | TALISMAN ESTATES UNIT 1                         |
| GLEN LAKES PH 1 UN 2B<br>GLEN LAKES PH 1 UN 2-C1  | TALISMAN ESTATES UNIT 2                         |
|                                                   | TALISMAN ESTATES UNIT 2 TALISMAN ESTATES UNIT 3 |
| GLEN LAKES PH 1 UN 2-C-2<br>GLEN LAKES PH 1 UN 2D | TALISMAN ESTATES UNIT 4                         |
| OTHER THICK EIL T ON ZD                           | TYTTOLIVIN BOTVIED ONII I                       |