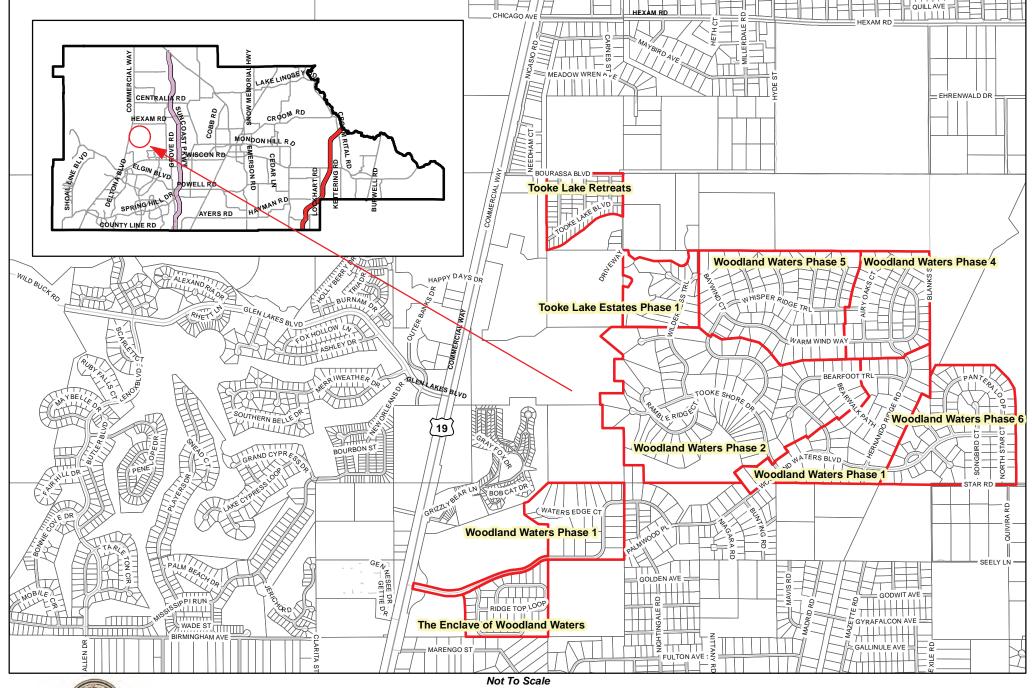

Esri, HERE, Hernando County, Esri, HERE, Garmin, GeoTechnologies, Inc., USGS, EPA

This map was prepared by this office to be used as an aid in land parcel location and identification only. All land locations, right-of-way widths, acreages, and utility locations are subject to field survey or other appropriate verification. Map reflects parcels and boundaries as they existed on 9/18/2024