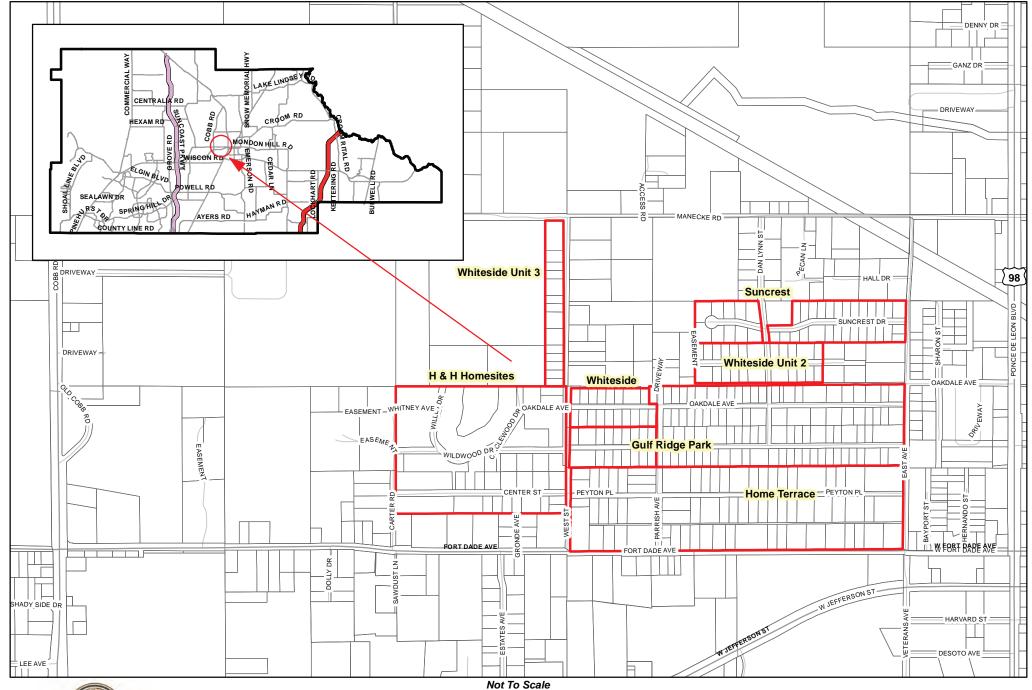

PROPOSED UNIVERSAL EXPANSION OPTIONS 1-2 & SUBDIVISIONS WITH EXISTING UNIVERSAL AREA

NOT TO SCALE

| Proposed Subdivision Expansion                    |                                                 |
|---------------------------------------------------|-------------------------------------------------|
| Column1                                           | Column2                                         |
| BATTEN UNRECORDED                                 | LINDSEY ACRES                                   |
| BENTON HILLS PHASE I                              | LOWERY SUBDIVISION                              |
| BRAEWOOD MOBILE HOME SUB                          | LUDLOW HEIGHTS                                  |
| BROOKRIDGE COMM UNIT 1                            | MASARYKTOWN                                     |
| BROOKRIDGE COMM UNIT 2                            | MITCHELL HEIGHTS                                |
| BROOKRIDGE COMM UNIT 2 REPL                       | MOUNTAIN PARK                                   |
| BROOKRIDGE COMM UNIT 3                            | MOUNTAIN VIEW UNIT 1                            |
| BROOKRIDGE COMM UNIT 4                            | NOTTINGHAM FOREST                               |
| BROOKRIDGE COMM UNIT 6                            | OLANCHA                                         |
| BROOKRIDGE COMM UNIT 6A                           | P.H. GRELLES SUBDIVISION                        |
| BROOKSVILLE MANOR                                 | PARSONS ADD TO BROOKSVILLE                      |
| CABOT CITRUS FARMS                                | PINE CONE ST                                    |
| CAMELOT                                           | PINE GROVE SUB UNIT 1                           |
| CANOPY                                            | PINE GROVE SUB UNIT 2                           |
| CEDAR LANE SITES                                  | POTTERFIELD GDN AC - M 1 ADD                    |
| CENTRALIA SUBDIVISION                             | RERDELL                                         |
| COMMERCIAL HIGHLANDS                              | RIDGE MNR CNTRY CLB EST                         |
| COMMERCIAL HIGHLANDS UNIT 2                       | RIDGE MNR CNTRY CLB EST U 2                     |
| COMMERCIAL HIGHLANDS US 301                       | RIDGE MNR CNTRY CLB UNREC                       |
| COOPER TERRACE                                    | RIDGE MNR WEST                                  |
| COTTONS ADDITION TO RERDELL                       | RIDGE MNR WEST ADD NO 1                         |
| DAMAC ESTATES                                     | RIDGE MNR WEST PHASE II                         |
| DAMAC ESTATES FIRST ADD                           | RIDGE MNR WEST PHASE III                        |
| DAMAC MODULAR HOME PARK                           | RIDGE MNR WEST PHASE IV                         |
| DOGWOOD ACRES UNREC                               | RIVER BEND                                      |
| DOGWOOD EST PHASE I                               | RIVER BEND UNIT 2                               |
| DOGWOOD EST PHASE II                              | RIVER BEND ONTI 2                               |
| DOGWOOD EST PHASE III                             | RIVERDALE SECTION 2                             |
| DOGWOOD EST PHASE IV                              | RIVERSIDE                                       |
| DOGWOOD EST PHASE V                               | RIVERSIDE UNRECORDED                            |
| DOGWOOD EST PHASE VI                              | ROLLING ACRES                                   |
| DOGWOOD EST THASE VI                              | ROLLING ACRES A REPLAT                          |
| DRY CREEK ESTATES                                 | ROLLING ACRES UNIT 2                            |
| EDGEWATER                                         | ROLLING ACRES UNIT 5                            |
| FORT DADE MOBILE HOME PARK                        | SEVILLE GOLF COMMUNITY                          |
| FORT DADE MOBILE HOME SUB                         | SHERMAN HILLS PHASE 4B                          |
| FOX WOOD PLANTATION                               | SHERMAN HILLS PHASE V                           |
| GARDEN GROVE                                      | SHERMAN HILLS SEC 1                             |
| GARMISCH HILLS                                    | SHERMAN HILLS SEC 2                             |
| GARMISCH HILLS PHASE II                           | SHERMAN HILLS SEC 3                             |
| GLEN HILLS VILLAGE                                | SPRING RIDGE                                    |
| GLEN LAKES PH 1 UN 1                              | SUNCREST                                        |
| GLEN LAKES PH 1 UN 1 REPL 1                       | SUNCREST UNIT II                                |
| GLEN LAKES PH 1 UN 1 REPL 1 GLEN LAKES PH 1 UN 2A | TALISMAN ESTATES EAST PH 1                      |
| GLEN LAKES PH 1 UN 2B                             | TALISMAN ESTATES UNIT 1                         |
| GLEN LAKES PH 1 UN 2B<br>GLEN LAKES PH 1 UN 2-C1  | TALISMAN ESTATES UNIT 2                         |
|                                                   | TALISMAN ESTATES UNIT 2 TALISMAN ESTATES UNIT 3 |
| GLEN LAKES PH 1 UN 2-C-2<br>GLEN LAKES PH 1 UN 2D | TALISMAN ESTATES UNIT 4                         |
| OTHER THICK EIL T ON ZD                           | TYTTOLIVIN BOTVIED ONII I                       |