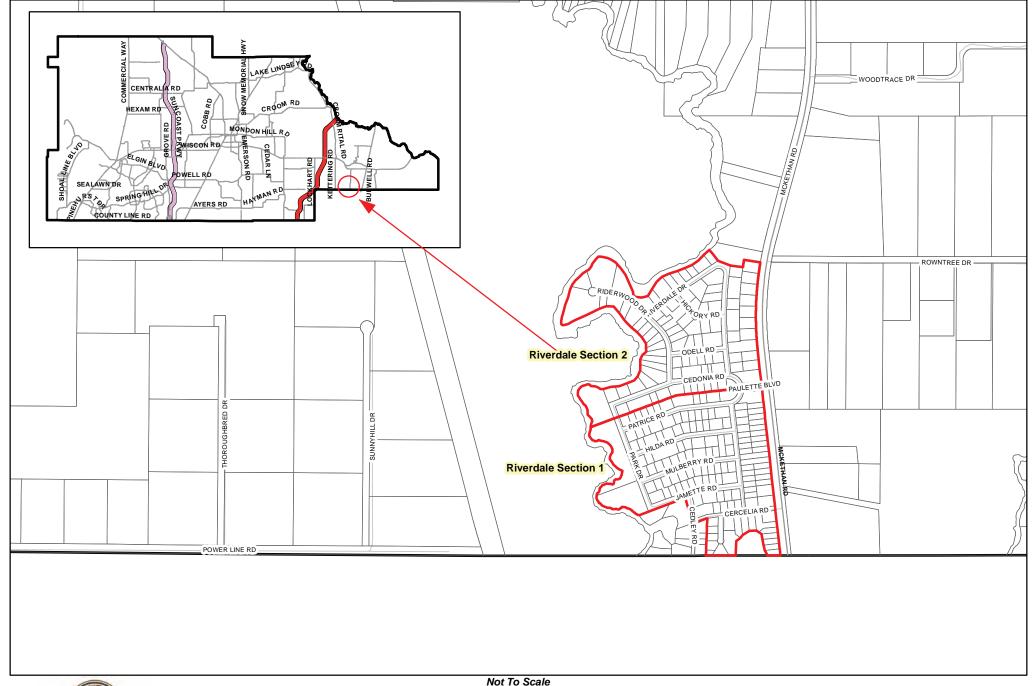

PROPOSED UNIVERSAL EXPANSION OPTIONS 1-2 & SUBDIVISIONS WITH EXISTING UNIVERSAL AREA

NOT TO SCALE

| Proposed Subdivision Expansion                    |                                                 |
|---------------------------------------------------|-------------------------------------------------|
| Column1                                           | Column2                                         |
| BATTEN UNRECORDED                                 | LINDSEY ACRES                                   |
| BENTON HILLS PHASE I                              | LOWERY SUBDIVISION                              |
| BRAEWOOD MOBILE HOME SUB                          | LUDLOW HEIGHTS                                  |
| BROOKRIDGE COMM UNIT 1                            | MASARYKTOWN                                     |
| BROOKRIDGE COMM UNIT 2                            | MITCHELL HEIGHTS                                |
| BROOKRIDGE COMM UNIT 2 REPL                       | MOUNTAIN PARK                                   |
| BROOKRIDGE COMM UNIT 3                            | MOUNTAIN VIEW UNIT 1                            |
| BROOKRIDGE COMM UNIT 4                            | NOTTINGHAM FOREST                               |
| BROOKRIDGE COMM UNIT 6                            | OLANCHA                                         |
| BROOKRIDGE COMM UNIT 6A                           | P.H. GRELLES SUBDIVISION                        |
| BROOKSVILLE MANOR                                 | PARSONS ADD TO BROOKSVILLE                      |
| CABOT CITRUS FARMS                                | PINE CONE ST                                    |
| CAMELOT                                           | PINE GROVE SUB UNIT 1                           |
| CANOPY                                            | PINE GROVE SUB UNIT 2                           |
| CEDAR LANE SITES                                  | POTTERFIELD GDN AC - M 1 ADD                    |
| CENTRALIA SUBDIVISION                             | RERDELL                                         |
| COMMERCIAL HIGHLANDS                              | RIDGE MNR CNTRY CLB EST                         |
| COMMERCIAL HIGHLANDS UNIT 2                       | RIDGE MNR CNTRY CLB EST U 2                     |
| COMMERCIAL HIGHLANDS US 301                       | RIDGE MNR CNTRY CLB UNREC                       |
| COOPER TERRACE                                    | RIDGE MNR WEST                                  |
| COTTONS ADDITION TO RERDELL                       | RIDGE MNR WEST ADD NO 1                         |
| DAMAC ESTATES                                     | RIDGE MNR WEST PHASE II                         |
| DAMAC ESTATES FIRST ADD                           | RIDGE MNR WEST PHASE III                        |
| DAMAC MODULAR HOME PARK                           | RIDGE MNR WEST PHASE IV                         |
| DOGWOOD ACRES UNREC                               | RIVER BEND                                      |
| DOGWOOD EST PHASE I                               | RIVER BEND UNIT 2                               |
| DOGWOOD EST PHASE II                              | RIVER BEND ONTI 2                               |
| DOGWOOD EST PHASE III                             | RIVERDALE SECTION 2                             |
| DOGWOOD EST PHASE IV                              | RIVERSIDE                                       |
| DOGWOOD EST PHASE V                               | RIVERSIDE UNRECORDED                            |
| DOGWOOD EST PHASE VI                              | ROLLING ACRES                                   |
| DOGWOOD EST THASE VI                              | ROLLING ACRES A REPLAT                          |
| DRY CREEK ESTATES                                 | ROLLING ACRES UNIT 2                            |
| EDGEWATER                                         | ROLLING ACRES UNIT 5                            |
| FORT DADE MOBILE HOME PARK                        | SEVILLE GOLF COMMUNITY                          |
| FORT DADE MOBILE HOME SUB                         | SHERMAN HILLS PHASE 4B                          |
| FOX WOOD PLANTATION                               | SHERMAN HILLS PHASE V                           |
| GARDEN GROVE                                      | SHERMAN HILLS SEC 1                             |
| GARMISCH HILLS                                    | SHERMAN HILLS SEC 2                             |
| GARMISCH HILLS PHASE II                           | SHERMAN HILLS SEC 3                             |
| GLEN HILLS VILLAGE                                | SPRING RIDGE                                    |
| GLEN LAKES PH 1 UN 1                              | SUNCREST                                        |
| GLEN LAKES PH 1 UN 1 REPL 1                       | SUNCREST UNIT II                                |
| GLEN LAKES PH 1 UN 1 REPL 1 GLEN LAKES PH 1 UN 2A | TALISMAN ESTATES EAST PH 1                      |
| GLEN LAKES PH 1 UN 2B                             | TALISMAN ESTATES UNIT 1                         |
| GLEN LAKES PH 1 UN 2B<br>GLEN LAKES PH 1 UN 2-C1  | TALISMAN ESTATES UNIT 2                         |
|                                                   | TALISMAN ESTATES UNIT 2 TALISMAN ESTATES UNIT 3 |
| GLEN LAKES PH 1 UN 2-C-2<br>GLEN LAKES PH 1 UN 2D | TALISMAN ESTATES UNIT 4                         |
| OTHER THICK EIL T ON ZD                           | TYTTOLIVIN BOTVIED ONII I                       |