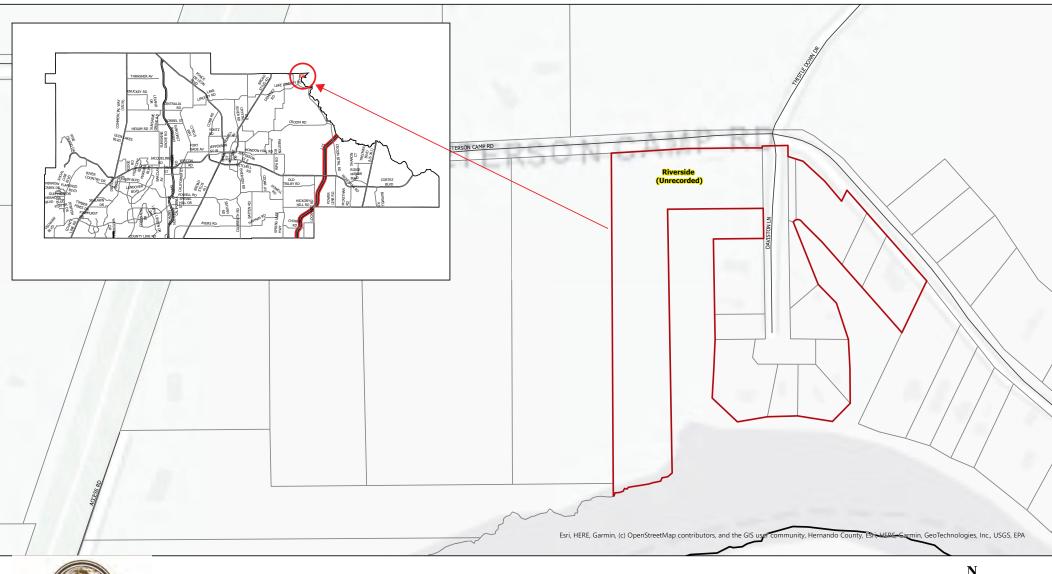

PROPOSED UNIVERSAL EXPANSION OPTIONS 1-2 & SUBDIVISIONS WITH EXISTING UNIVERSAL AREA

NOT TO SCALE

| Proposed Subdivision Expansion                    |                                                 |
|---------------------------------------------------|-------------------------------------------------|
| Column1                                           | Column2                                         |
| BATTEN UNRECORDED                                 | LINDSEY ACRES                                   |
| BENTON HILLS PHASE I                              | LOWERY SUBDIVISION                              |
| BRAEWOOD MOBILE HOME SUB                          | LUDLOW HEIGHTS                                  |
| BROOKRIDGE COMM UNIT 1                            | MASARYKTOWN                                     |
| BROOKRIDGE COMM UNIT 2                            | MITCHELL HEIGHTS                                |
| BROOKRIDGE COMM UNIT 2 REPL                       | MOUNTAIN PARK                                   |
| BROOKRIDGE COMM UNIT 3                            | MOUNTAIN VIEW UNIT 1                            |
| BROOKRIDGE COMM UNIT 4                            | NOTTINGHAM FOREST                               |
| BROOKRIDGE COMM UNIT 6                            | OLANCHA                                         |
| BROOKRIDGE COMM UNIT 6A                           | P.H. GRELLES SUBDIVISION                        |
| BROOKSVILLE MANOR                                 | PARSONS ADD TO BROOKSVILLE                      |
| CABOT CITRUS FARMS                                | PINE CONE ST                                    |
| CAMELOT                                           | PINE GROVE SUB UNIT 1                           |
| CANOPY                                            | PINE GROVE SUB UNIT 2                           |
| CEDAR LANE SITES                                  | POTTERFIELD GDN AC - M 1 ADD                    |
| CENTRALIA SUBDIVISION                             | RERDELL                                         |
| COMMERCIAL HIGHLANDS                              | RIDGE MNR CNTRY CLB EST                         |
| COMMERCIAL HIGHLANDS UNIT 2                       | RIDGE MNR CNTRY CLB EST U 2                     |
| COMMERCIAL HIGHLANDS US 301                       | RIDGE MNR CNTRY CLB UNREC                       |
| COOPER TERRACE                                    | RIDGE MNR WEST                                  |
| COTTONS ADDITION TO RERDELL                       | RIDGE MNR WEST ADD NO 1                         |
| DAMAC ESTATES                                     | RIDGE MNR WEST PHASE II                         |
| DAMAC ESTATES FIRST ADD                           | RIDGE MNR WEST PHASE III                        |
| DAMAC MODULAR HOME PARK                           | RIDGE MNR WEST PHASE IV                         |
| DOGWOOD ACRES UNREC                               | RIVER BEND                                      |
| DOGWOOD EST PHASE I                               | RIVER BEND UNIT 2                               |
| DOGWOOD EST PHASE II                              | RIVER BEND ONTI 2                               |
| DOGWOOD EST PHASE III                             | RIVERDALE SECTION 2                             |
| DOGWOOD EST PHASE IV                              | RIVERSIDE                                       |
| DOGWOOD EST PHASE V                               | RIVERSIDE UNRECORDED                            |
| DOGWOOD EST PHASE VI                              | ROLLING ACRES                                   |
| DOGWOOD EST THASE VI                              | ROLLING ACRES A REPLAT                          |
| DRY CREEK ESTATES                                 | ROLLING ACRES UNIT 2                            |
| EDGEWATER                                         | ROLLING ACRES UNIT 5                            |
| FORT DADE MOBILE HOME PARK                        | SEVILLE GOLF COMMUNITY                          |
| FORT DADE MOBILE HOME SUB                         | SHERMAN HILLS PHASE 4B                          |
| FOX WOOD PLANTATION                               | SHERMAN HILLS PHASE V                           |
| GARDEN GROVE                                      | SHERMAN HILLS SEC 1                             |
| GARMISCH HILLS                                    | SHERMAN HILLS SEC 2                             |
| GARMISCH HILLS PHASE II                           | SHERMAN HILLS SEC 3                             |
| GLEN HILLS VILLAGE                                | SPRING RIDGE                                    |
| GLEN LAKES PH 1 UN 1                              | SUNCREST                                        |
| GLEN LAKES PH 1 UN 1 REPL 1                       | SUNCREST UNIT II                                |
| GLEN LAKES PH 1 UN 1 REPL 1 GLEN LAKES PH 1 UN 2A | TALISMAN ESTATES EAST PH 1                      |
| GLEN LAKES PH 1 UN 2B                             | TALISMAN ESTATES UNIT 1                         |
| GLEN LAKES PH 1 UN 2B<br>GLEN LAKES PH 1 UN 2-C1  | TALISMAN ESTATES UNIT 2                         |
|                                                   | TALISMAN ESTATES UNIT 2 TALISMAN ESTATES UNIT 3 |
| GLEN LAKES PH 1 UN 2-C-2<br>GLEN LAKES PH 1 UN 2D | TALISMAN ESTATES UNIT 4                         |
| OTHER THICK EIL T ON ZD                           | TYTTOLIVIN BOTVIED ONII I                       |