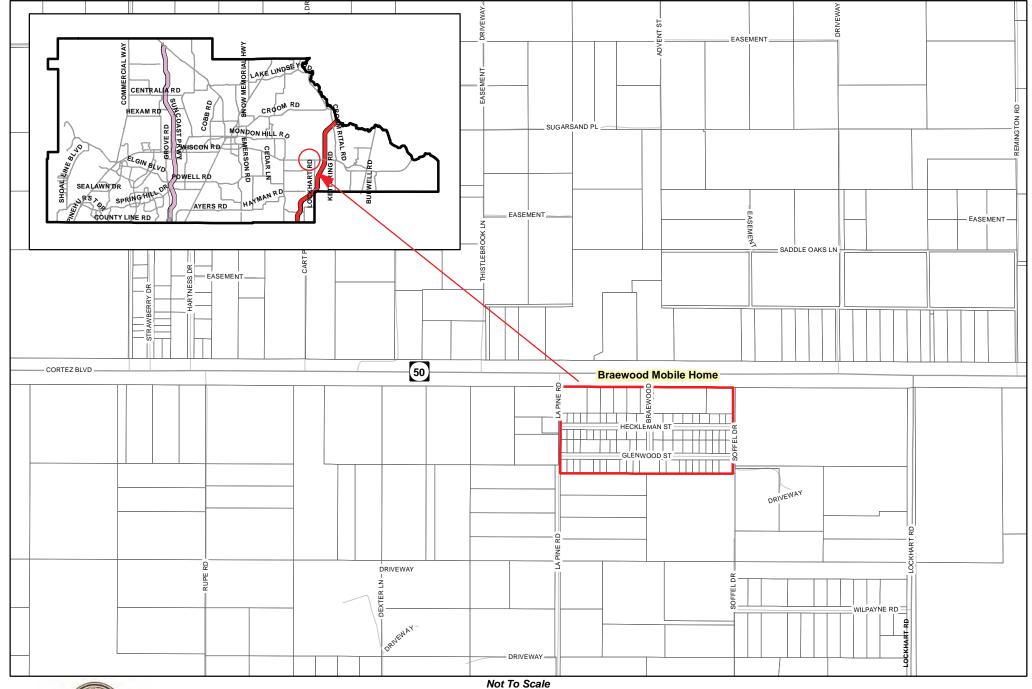

PROPOSED UNIVERSAL EXPANSION OPTIONS 1-2 & SUBDIVISIONS WITH EXISTING UNIVERSAL AREA

NOT TO SCALE

| Proposed Subdivision Expansion                    |                                                 |
|---------------------------------------------------|-------------------------------------------------|
| Column1                                           | Column2                                         |
| BATTEN UNRECORDED                                 | LINDSEY ACRES                                   |
| BENTON HILLS PHASE I                              | LOWERY SUBDIVISION                              |
| BRAEWOOD MOBILE HOME SUB                          | LUDLOW HEIGHTS                                  |
| BROOKRIDGE COMM UNIT 1                            | MASARYKTOWN                                     |
| BROOKRIDGE COMM UNIT 2                            | MITCHELL HEIGHTS                                |
| BROOKRIDGE COMM UNIT 2 REPL                       | MOUNTAIN PARK                                   |
| BROOKRIDGE COMM UNIT 3                            | MOUNTAIN VIEW UNIT 1                            |
| BROOKRIDGE COMM UNIT 4                            | NOTTINGHAM FOREST                               |
| BROOKRIDGE COMM UNIT 6                            | OLANCHA                                         |
| BROOKRIDGE COMM UNIT 6A                           | P.H. GRELLES SUBDIVISION                        |
| BROOKSVILLE MANOR                                 | PARSONS ADD TO BROOKSVILLE                      |
| CABOT CITRUS FARMS                                | PINE CONE ST                                    |
| CAMELOT                                           | PINE GROVE SUB UNIT 1                           |
| CANOPY                                            | PINE GROVE SUB UNIT 2                           |
| CEDAR LANE SITES                                  | POTTERFIELD GDN AC - M 1 ADD                    |
| CENTRALIA SUBDIVISION                             | RERDELL                                         |
| COMMERCIAL HIGHLANDS                              | RIDGE MNR CNTRY CLB EST                         |
| COMMERCIAL HIGHLANDS UNIT 2                       | RIDGE MNR CNTRY CLB EST U 2                     |
| COMMERCIAL HIGHLANDS US 301                       | RIDGE MNR CNTRY CLB UNREC                       |
| COOPER TERRACE                                    | RIDGE MNR WEST                                  |
| COTTONS ADDITION TO RERDELL                       | RIDGE MNR WEST ADD NO 1                         |
| DAMAC ESTATES                                     | RIDGE MNR WEST PHASE II                         |
| DAMAC ESTATES FIRST ADD                           | RIDGE MNR WEST PHASE III                        |
| DAMAC MODULAR HOME PARK                           | RIDGE MNR WEST PHASE IV                         |
| DOGWOOD ACRES UNREC                               | RIVER BEND                                      |
| DOGWOOD EST PHASE I                               | RIVER BEND UNIT 2                               |
| DOGWOOD EST PHASE II                              | RIVER BEND ONTI 2                               |
| DOGWOOD EST PHASE III                             | RIVERDALE SECTION 2                             |
| DOGWOOD EST PHASE IV                              | RIVERSIDE                                       |
| DOGWOOD EST PHASE V                               | RIVERSIDE UNRECORDED                            |
| DOGWOOD EST PHASE VI                              | ROLLING ACRES                                   |
| DOGWOOD EST THASE VI                              | ROLLING ACRES A REPLAT                          |
| DRY CREEK ESTATES                                 | ROLLING ACRES UNIT 2                            |
| EDGEWATER                                         | ROLLING ACRES UNIT 5                            |
| FORT DADE MOBILE HOME PARK                        | SEVILLE GOLF COMMUNITY                          |
| FORT DADE MOBILE HOME SUB                         | SHERMAN HILLS PHASE 4B                          |
| FOX WOOD PLANTATION                               | SHERMAN HILLS PHASE V                           |
| GARDEN GROVE                                      | SHERMAN HILLS SEC 1                             |
| GARMISCH HILLS                                    | SHERMAN HILLS SEC 2                             |
| GARMISCH HILLS PHASE II                           | SHERMAN HILLS SEC 3                             |
| GLEN HILLS VILLAGE                                | SPRING RIDGE                                    |
| GLEN LAKES PH 1 UN 1                              | SUNCREST                                        |
| GLEN LAKES PH 1 UN 1 REPL 1                       | SUNCREST UNIT II                                |
| GLEN LAKES PH 1 UN 1 REPL 1 GLEN LAKES PH 1 UN 2A | TALISMAN ESTATES EAST PH 1                      |
| GLEN LAKES PH 1 UN 2B                             | TALISMAN ESTATES UNIT 1                         |
| GLEN LAKES PH 1 UN 2B<br>GLEN LAKES PH 1 UN 2-C1  | TALISMAN ESTATES UNIT 2                         |
|                                                   | TALISMAN ESTATES UNIT 2 TALISMAN ESTATES UNIT 3 |
| GLEN LAKES PH 1 UN 2-C-2<br>GLEN LAKES PH 1 UN 2D | TALISMAN ESTATES UNIT 4                         |
| OTHER THICK EIL T ON ZD                           | TYTTOLIVIN BOTVIED ONII I                       |