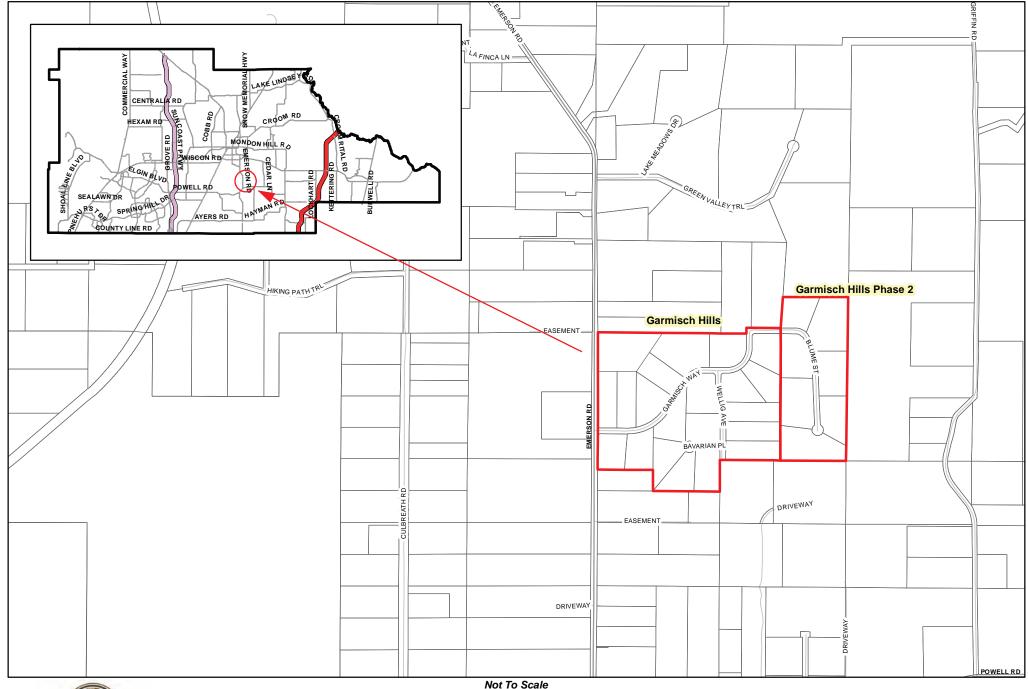

PROPOSED UNIVERSAL EXPANSION OPTIONS 1-2 & SUBDIVISIONS WITH EXISTING UNIVERSAL AREA

NOT TO SCALE

| Proposed Subdivision Expansion                    |                                                 |
|---------------------------------------------------|-------------------------------------------------|
| Column1                                           | Column2                                         |
| BATTEN UNRECORDED                                 | LINDSEY ACRES                                   |
| BENTON HILLS PHASE I                              | LOWERY SUBDIVISION                              |
| BRAEWOOD MOBILE HOME SUB                          | LUDLOW HEIGHTS                                  |
| BROOKRIDGE COMM UNIT 1                            | MASARYKTOWN                                     |
| BROOKRIDGE COMM UNIT 2                            | MITCHELL HEIGHTS                                |
| BROOKRIDGE COMM UNIT 2 REPL                       | MOUNTAIN PARK                                   |
| BROOKRIDGE COMM UNIT 3                            | MOUNTAIN VIEW UNIT 1                            |
| BROOKRIDGE COMM UNIT 4                            | NOTTINGHAM FOREST                               |
| BROOKRIDGE COMM UNIT 6                            | OLANCHA                                         |
| BROOKRIDGE COMM UNIT 6A                           | P.H. GRELLES SUBDIVISION                        |
| BROOKSVILLE MANOR                                 | PARSONS ADD TO BROOKSVILLE                      |
| CABOT CITRUS FARMS                                | PINE CONE ST                                    |
| CAMELOT                                           | PINE GROVE SUB UNIT 1                           |
| CANOPY                                            | PINE GROVE SUB UNIT 2                           |
| CEDAR LANE SITES                                  | POTTERFIELD GDN AC - M 1 ADD                    |
| CENTRALIA SUBDIVISION                             | RERDELL                                         |
| COMMERCIAL HIGHLANDS                              | RIDGE MNR CNTRY CLB EST                         |
| COMMERCIAL HIGHLANDS UNIT 2                       | RIDGE MNR CNTRY CLB EST U 2                     |
| COMMERCIAL HIGHLANDS US 301                       | RIDGE MNR CNTRY CLB UNREC                       |
| COOPER TERRACE                                    | RIDGE MNR WEST                                  |
| COTTONS ADDITION TO RERDELL                       | RIDGE MNR WEST ADD NO 1                         |
| DAMAC ESTATES                                     | RIDGE MNR WEST PHASE II                         |
| DAMAC ESTATES FIRST ADD                           | RIDGE MNR WEST PHASE III                        |
| DAMAC MODULAR HOME PARK                           | RIDGE MNR WEST PHASE IV                         |
| DOGWOOD ACRES UNREC                               | RIVER BEND                                      |
| DOGWOOD EST PHASE I                               | RIVER BEND UNIT 2                               |
| DOGWOOD EST PHASE II                              | RIVER BEND ONTI 2                               |
| DOGWOOD EST PHASE III                             | RIVERDALE SECTION 2                             |
| DOGWOOD EST PHASE IV                              | RIVERSIDE                                       |
| DOGWOOD EST PHASE V                               | RIVERSIDE UNRECORDED                            |
| DOGWOOD EST PHASE VI                              | ROLLING ACRES                                   |
| DOGWOOD EST THASE VI                              | ROLLING ACRES A REPLAT                          |
| DRY CREEK ESTATES                                 | ROLLING ACRES UNIT 2                            |
| EDGEWATER                                         | ROLLING ACRES UNIT 5                            |
| FORT DADE MOBILE HOME PARK                        | SEVILLE GOLF COMMUNITY                          |
| FORT DADE MOBILE HOME SUB                         | SHERMAN HILLS PHASE 4B                          |
| FOX WOOD PLANTATION                               | SHERMAN HILLS PHASE V                           |
| GARDEN GROVE                                      | SHERMAN HILLS SEC 1                             |
| GARMISCH HILLS                                    | SHERMAN HILLS SEC 2                             |
| GARMISCH HILLS PHASE II                           | SHERMAN HILLS SEC 3                             |
| GLEN HILLS VILLAGE                                | SPRING RIDGE                                    |
| GLEN LAKES PH 1 UN 1                              | SUNCREST                                        |
| GLEN LAKES PH 1 UN 1 REPL 1                       | SUNCREST UNIT II                                |
| GLEN LAKES PH 1 UN 1 REPL 1 GLEN LAKES PH 1 UN 2A | TALISMAN ESTATES EAST PH 1                      |
| GLEN LAKES PH 1 UN 2B                             | TALISMAN ESTATES UNIT 1                         |
| GLEN LAKES PH 1 UN 2B<br>GLEN LAKES PH 1 UN 2-C1  | TALISMAN ESTATES UNIT 2                         |
|                                                   | TALISMAN ESTATES UNIT 2 TALISMAN ESTATES UNIT 3 |
| GLEN LAKES PH 1 UN 2-C-2<br>GLEN LAKES PH 1 UN 2D | TALISMAN ESTATES UNIT 4                         |
| OTHER THICK EIL T ON ZD                           | TYTTOLIVIN BOTVIED ONII I                       |