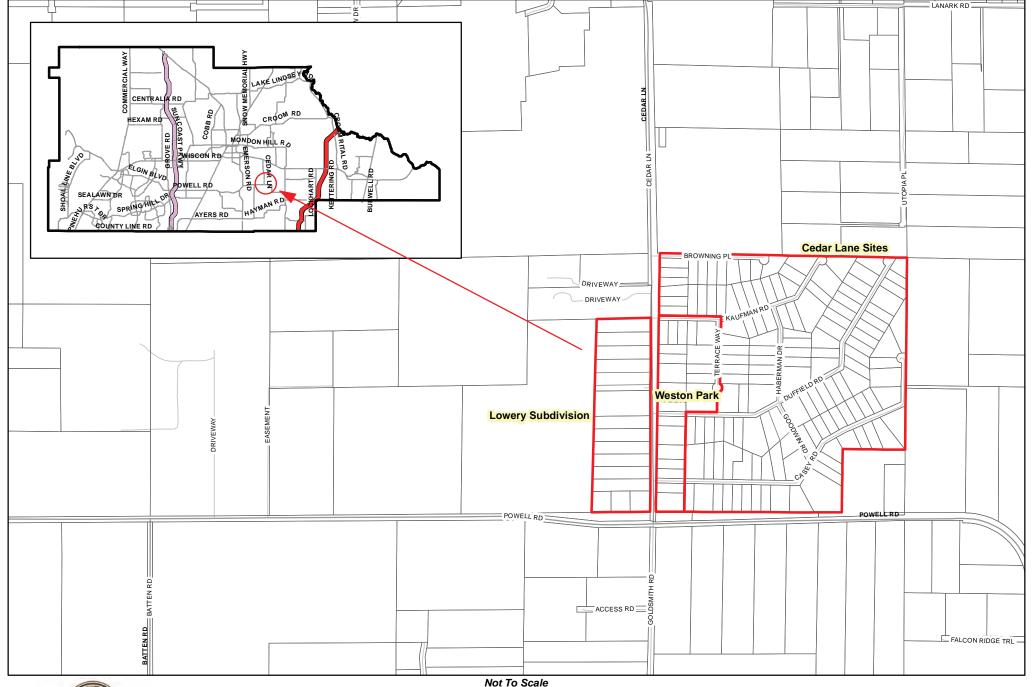

PROPOSED UNIVERSAL EXPANSION OPTIONS 1-2 & SUBDIVISIONS WITH EXISTING UNIVERSAL AREA

NOT TO SCALE

| Proposed Subdivision Expansion                    |                                                 |
|---------------------------------------------------|-------------------------------------------------|
| Column1                                           | Column2                                         |
| BATTEN UNRECORDED                                 | LINDSEY ACRES                                   |
| BENTON HILLS PHASE I                              | LOWERY SUBDIVISION                              |
| BRAEWOOD MOBILE HOME SUB                          | LUDLOW HEIGHTS                                  |
| BROOKRIDGE COMM UNIT 1                            | MASARYKTOWN                                     |
| BROOKRIDGE COMM UNIT 2                            | MITCHELL HEIGHTS                                |
| BROOKRIDGE COMM UNIT 2 REPL                       | MOUNTAIN PARK                                   |
| BROOKRIDGE COMM UNIT 3                            | MOUNTAIN VIEW UNIT 1                            |
| BROOKRIDGE COMM UNIT 4                            | NOTTINGHAM FOREST                               |
| BROOKRIDGE COMM UNIT 6                            | OLANCHA                                         |
| BROOKRIDGE COMM UNIT 6A                           | P.H. GRELLES SUBDIVISION                        |
| BROOKSVILLE MANOR                                 | PARSONS ADD TO BROOKSVILLE                      |
| CABOT CITRUS FARMS                                | PINE CONE ST                                    |
| CAMELOT                                           | PINE GROVE SUB UNIT 1                           |
| CANOPY                                            | PINE GROVE SUB UNIT 2                           |
| CEDAR LANE SITES                                  | POTTERFIELD GDN AC - M 1 ADD                    |
| CENTRALIA SUBDIVISION                             | RERDELL                                         |
| COMMERCIAL HIGHLANDS                              | RIDGE MNR CNTRY CLB EST                         |
| COMMERCIAL HIGHLANDS UNIT 2                       | RIDGE MNR CNTRY CLB EST U 2                     |
| COMMERCIAL HIGHLANDS US 301                       | RIDGE MNR CNTRY CLB UNREC                       |
| COOPER TERRACE                                    | RIDGE MNR WEST                                  |
| COTTONS ADDITION TO RERDELL                       | RIDGE MNR WEST ADD NO 1                         |
| DAMAC ESTATES                                     | RIDGE MNR WEST PHASE II                         |
| DAMAC ESTATES FIRST ADD                           | RIDGE MNR WEST PHASE III                        |
| DAMAC MODULAR HOME PARK                           | RIDGE MNR WEST PHASE IV                         |
| DOGWOOD ACRES UNREC                               | RIVER BEND                                      |
| DOGWOOD EST PHASE I                               | RIVER BEND UNIT 2                               |
| DOGWOOD EST PHASE II                              | RIVER BEND ONTI 2                               |
| DOGWOOD EST PHASE III                             | RIVERDALE SECTION 2                             |
| DOGWOOD EST PHASE IV                              | RIVERSIDE                                       |
| DOGWOOD EST PHASE V                               | RIVERSIDE UNRECORDED                            |
| DOGWOOD EST PHASE VI                              | ROLLING ACRES                                   |
| DOGWOOD EST THASE VI                              | ROLLING ACRES A REPLAT                          |
| DRY CREEK ESTATES                                 | ROLLING ACRES UNIT 2                            |
| EDGEWATER                                         | ROLLING ACRES UNIT 5                            |
| FORT DADE MOBILE HOME PARK                        | SEVILLE GOLF COMMUNITY                          |
| FORT DADE MOBILE HOME SUB                         | SHERMAN HILLS PHASE 4B                          |
| FOX WOOD PLANTATION                               | SHERMAN HILLS PHASE V                           |
| GARDEN GROVE                                      | SHERMAN HILLS SEC 1                             |
| GARMISCH HILLS                                    | SHERMAN HILLS SEC 2                             |
| GARMISCH HILLS PHASE II                           | SHERMAN HILLS SEC 3                             |
| GLEN HILLS VILLAGE                                | SPRING RIDGE                                    |
| GLEN LAKES PH 1 UN 1                              | SUNCREST                                        |
| GLEN LAKES PH 1 UN 1 REPL 1                       | SUNCREST UNIT II                                |
| GLEN LAKES PH 1 UN 1 REPL 1 GLEN LAKES PH 1 UN 2A | TALISMAN ESTATES EAST PH 1                      |
| GLEN LAKES PH 1 UN 2B                             | TALISMAN ESTATES UNIT 1                         |
| GLEN LAKES PH 1 UN 2B<br>GLEN LAKES PH 1 UN 2-C1  | TALISMAN ESTATES UNIT 2                         |
|                                                   | TALISMAN ESTATES UNIT 2 TALISMAN ESTATES UNIT 3 |
| GLEN LAKES PH 1 UN 2-C-2<br>GLEN LAKES PH 1 UN 2D | TALISMAN ESTATES UNIT 4                         |
| OTHER THICK EIL T ON ZD                           | TYTTOLIVIN BOTVIED ONII I                       |