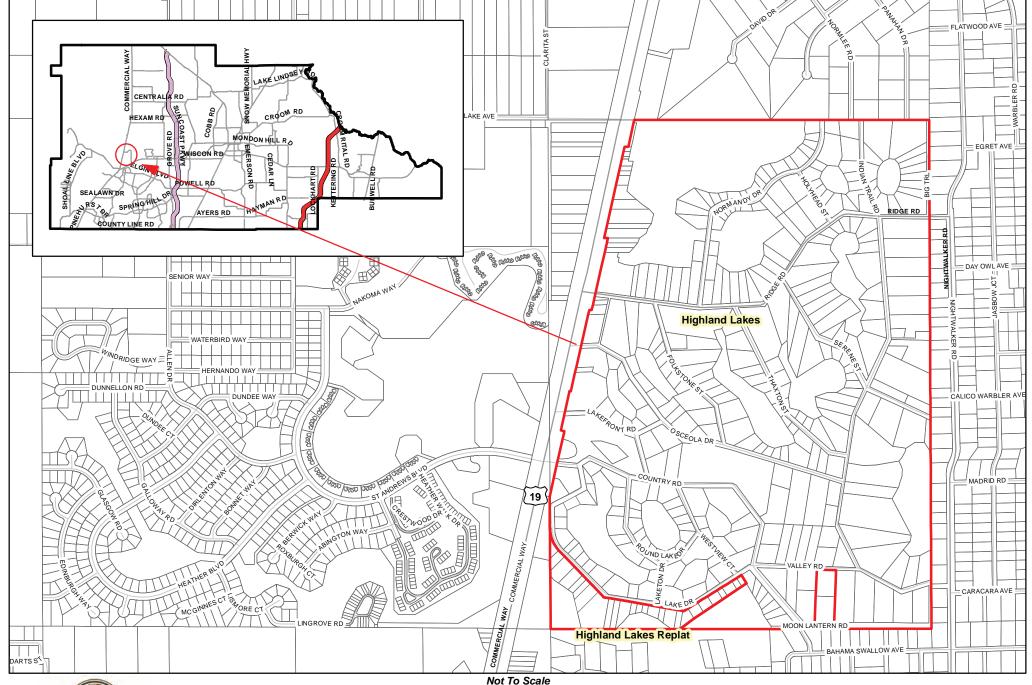

PROPOSED UNIVERSAL EXPANSION OPTIONS 1-2 & SUBDIVISIONS WITH EXISTING UNIVERSAL AREA

NOT TO SCALE

| Proposed Subdivision Expansion                    |                                                 |
|---------------------------------------------------|-------------------------------------------------|
| Column1                                           | Column2                                         |
| BATTEN UNRECORDED                                 | LINDSEY ACRES                                   |
| BENTON HILLS PHASE I                              | LOWERY SUBDIVISION                              |
| BRAEWOOD MOBILE HOME SUB                          | LUDLOW HEIGHTS                                  |
| BROOKRIDGE COMM UNIT 1                            | MASARYKTOWN                                     |
| BROOKRIDGE COMM UNIT 2                            | MITCHELL HEIGHTS                                |
| BROOKRIDGE COMM UNIT 2 REPL                       | MOUNTAIN PARK                                   |
| BROOKRIDGE COMM UNIT 3                            | MOUNTAIN VIEW UNIT 1                            |
| BROOKRIDGE COMM UNIT 4                            | NOTTINGHAM FOREST                               |
| BROOKRIDGE COMM UNIT 6                            | OLANCHA                                         |
| BROOKRIDGE COMM UNIT 6A                           | P.H. GRELLES SUBDIVISION                        |
| BROOKSVILLE MANOR                                 | PARSONS ADD TO BROOKSVILLE                      |
| CABOT CITRUS FARMS                                | PINE CONE ST                                    |
| CAMELOT                                           | PINE GROVE SUB UNIT 1                           |
| CANOPY                                            | PINE GROVE SUB UNIT 2                           |
| CEDAR LANE SITES                                  | POTTERFIELD GDN AC - M 1 ADD                    |
| CENTRALIA SUBDIVISION                             | RERDELL                                         |
| COMMERCIAL HIGHLANDS                              | RIDGE MNR CNTRY CLB EST                         |
| COMMERCIAL HIGHLANDS UNIT 2                       | RIDGE MNR CNTRY CLB EST U 2                     |
| COMMERCIAL HIGHLANDS US 301                       | RIDGE MNR CNTRY CLB UNREC                       |
| COOPER TERRACE                                    | RIDGE MNR WEST                                  |
| COTTONS ADDITION TO RERDELL                       | RIDGE MNR WEST ADD NO 1                         |
| DAMAC ESTATES                                     | RIDGE MNR WEST PHASE II                         |
| DAMAC ESTATES FIRST ADD                           | RIDGE MNR WEST PHASE III                        |
| DAMAC MODULAR HOME PARK                           | RIDGE MNR WEST PHASE IV                         |
| DOGWOOD ACRES UNREC                               | RIVER BEND                                      |
| DOGWOOD EST PHASE I                               | RIVER BEND UNIT 2                               |
| DOGWOOD EST PHASE II                              | RIVER BEND ONTI 2                               |
| DOGWOOD EST PHASE III                             | RIVERDALE SECTION 2                             |
| DOGWOOD EST PHASE IV                              | RIVERSIDE                                       |
| DOGWOOD EST PHASE V                               | RIVERSIDE UNRECORDED                            |
| DOGWOOD EST PHASE VI                              | ROLLING ACRES                                   |
| DOGWOOD EST THASE VI                              | ROLLING ACRES A REPLAT                          |
| DRY CREEK ESTATES                                 | ROLLING ACRES UNIT 2                            |
| EDGEWATER                                         | ROLLING ACRES UNIT 5                            |
| FORT DADE MOBILE HOME PARK                        | SEVILLE GOLF COMMUNITY                          |
| FORT DADE MOBILE HOME SUB                         | SHERMAN HILLS PHASE 4B                          |
| FOX WOOD PLANTATION                               | SHERMAN HILLS PHASE V                           |
| GARDEN GROVE                                      | SHERMAN HILLS SEC 1                             |
| GARMISCH HILLS                                    | SHERMAN HILLS SEC 2                             |
| GARMISCH HILLS PHASE II                           | SHERMAN HILLS SEC 3                             |
| GLEN HILLS VILLAGE                                | SPRING RIDGE                                    |
| GLEN LAKES PH 1 UN 1                              | SUNCREST                                        |
| GLEN LAKES PH 1 UN 1 REPL 1                       | SUNCREST UNIT II                                |
| GLEN LAKES PH 1 UN 1 REPL 1 GLEN LAKES PH 1 UN 2A | TALISMAN ESTATES EAST PH 1                      |
| GLEN LAKES PH 1 UN 2B                             | TALISMAN ESTATES UNIT 1                         |
| GLEN LAKES PH 1 UN 2B<br>GLEN LAKES PH 1 UN 2-C1  | TALISMAN ESTATES UNIT 2                         |
|                                                   | TALISMAN ESTATES UNIT 2 TALISMAN ESTATES UNIT 3 |
| GLEN LAKES PH 1 UN 2-C-2<br>GLEN LAKES PH 1 UN 2D | TALISMAN ESTATES UNIT 4                         |
| OTHER THICK EIL T ON ZD                           | TYTTOLIVIN BOTVIED ONII I                       |