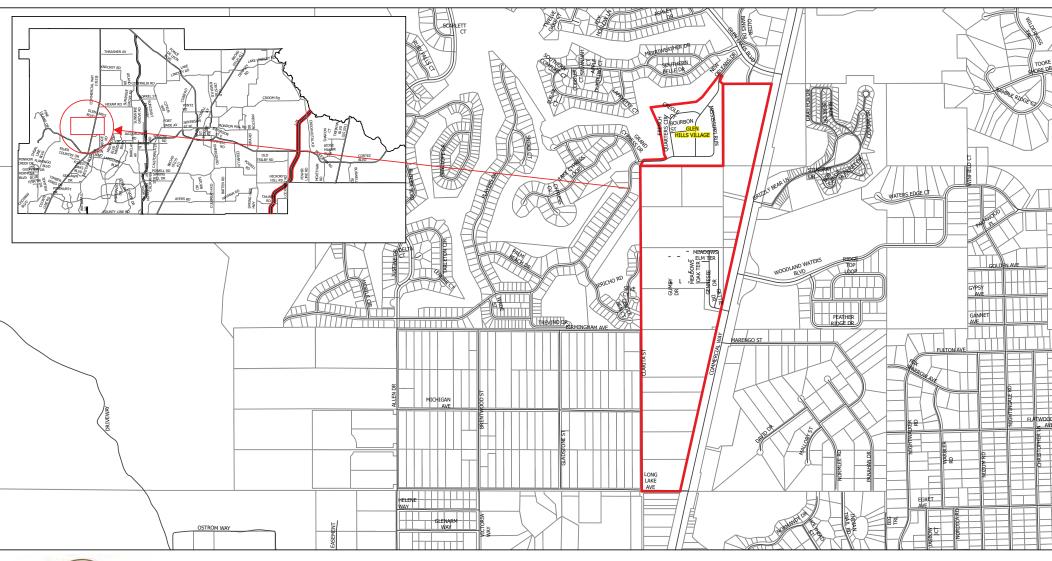

PROPOSED UNIVERSAL EXPANSION OPTIONS 1-2 & SUBDIVISIONS WITH EXISTING UNIVERSAL AREA

NOT TO SCALE

| Proposed Subdivision Expansion                    |                                                 |
|---------------------------------------------------|-------------------------------------------------|
| Column1                                           | Column2                                         |
| BATTEN UNRECORDED                                 | LINDSEY ACRES                                   |
| BENTON HILLS PHASE I                              | LOWERY SUBDIVISION                              |
| BRAEWOOD MOBILE HOME SUB                          | LUDLOW HEIGHTS                                  |
| BROOKRIDGE COMM UNIT 1                            | MASARYKTOWN                                     |
| BROOKRIDGE COMM UNIT 2                            | MITCHELL HEIGHTS                                |
| BROOKRIDGE COMM UNIT 2 REPL                       | MOUNTAIN PARK                                   |
| BROOKRIDGE COMM UNIT 3                            | MOUNTAIN VIEW UNIT 1                            |
| BROOKRIDGE COMM UNIT 4                            | NOTTINGHAM FOREST                               |
| BROOKRIDGE COMM UNIT 6                            | OLANCHA                                         |
| BROOKRIDGE COMM UNIT 6A                           | P.H. GRELLES SUBDIVISION                        |
| BROOKSVILLE MANOR                                 | PARSONS ADD TO BROOKSVILLE                      |
| CABOT CITRUS FARMS                                | PINE CONE ST                                    |
| CAMELOT                                           | PINE GROVE SUB UNIT 1                           |
| CANOPY                                            | PINE GROVE SUB UNIT 2                           |
| CEDAR LANE SITES                                  | POTTERFIELD GDN AC - M 1 ADD                    |
| CENTRALIA SUBDIVISION                             | RERDELL                                         |
| COMMERCIAL HIGHLANDS                              | RIDGE MNR CNTRY CLB EST                         |
| COMMERCIAL HIGHLANDS UNIT 2                       | RIDGE MNR CNTRY CLB EST U 2                     |
| COMMERCIAL HIGHLANDS US 301                       | RIDGE MNR CNTRY CLB UNREC                       |
| COOPER TERRACE                                    | RIDGE MNR WEST                                  |
| COTTONS ADDITION TO RERDELL                       | RIDGE MNR WEST ADD NO 1                         |
| DAMAC ESTATES                                     | RIDGE MNR WEST PHASE II                         |
| DAMAC ESTATES FIRST ADD                           | RIDGE MNR WEST PHASE III                        |
| DAMAC MODULAR HOME PARK                           | RIDGE MNR WEST PHASE IV                         |
| DOGWOOD ACRES UNREC                               | RIVER BEND                                      |
| DOGWOOD EST PHASE I                               | RIVER BEND UNIT 2                               |
| DOGWOOD EST PHASE II                              | RIVER BEND ONTI 2                               |
| DOGWOOD EST PHASE III                             | RIVERDALE SECTION 2                             |
| DOGWOOD EST PHASE IV                              | RIVERSIDE                                       |
| DOGWOOD EST PHASE V                               | RIVERSIDE UNRECORDED                            |
| DOGWOOD EST PHASE VI                              | ROLLING ACRES                                   |
| DOGWOOD EST THASE VI                              | ROLLING ACRES A REPLAT                          |
| DRY CREEK ESTATES                                 | ROLLING ACRES UNIT 2                            |
| EDGEWATER                                         | ROLLING ACRES UNIT 5                            |
| FORT DADE MOBILE HOME PARK                        | SEVILLE GOLF COMMUNITY                          |
| FORT DADE MOBILE HOME SUB                         | SHERMAN HILLS PHASE 4B                          |
| FOX WOOD PLANTATION                               | SHERMAN HILLS PHASE V                           |
| GARDEN GROVE                                      | SHERMAN HILLS SEC 1                             |
| GARMISCH HILLS                                    | SHERMAN HILLS SEC 2                             |
| GARMISCH HILLS PHASE II                           | SHERMAN HILLS SEC 3                             |
| GLEN HILLS VILLAGE                                | SPRING RIDGE                                    |
| GLEN LAKES PH 1 UN 1                              | SUNCREST                                        |
| GLEN LAKES PH 1 UN 1 REPL 1                       | SUNCREST UNIT II                                |
| GLEN LAKES PH 1 UN 1 REPL 1 GLEN LAKES PH 1 UN 2A | TALISMAN ESTATES EAST PH 1                      |
| GLEN LAKES PH 1 UN 2B                             | TALISMAN ESTATES UNIT 1                         |
| GLEN LAKES PH 1 UN 2B<br>GLEN LAKES PH 1 UN 2-C1  | TALISMAN ESTATES UNIT 2                         |
|                                                   | TALISMAN ESTATES UNIT 2 TALISMAN ESTATES UNIT 3 |
| GLEN LAKES PH 1 UN 2-C-2<br>GLEN LAKES PH 1 UN 2D | TALISMAN ESTATES UNIT 4                         |
| OTHER THICK EIL T ON ZD                           | TYTTOLIVIN BOTVIED ONII I                       |