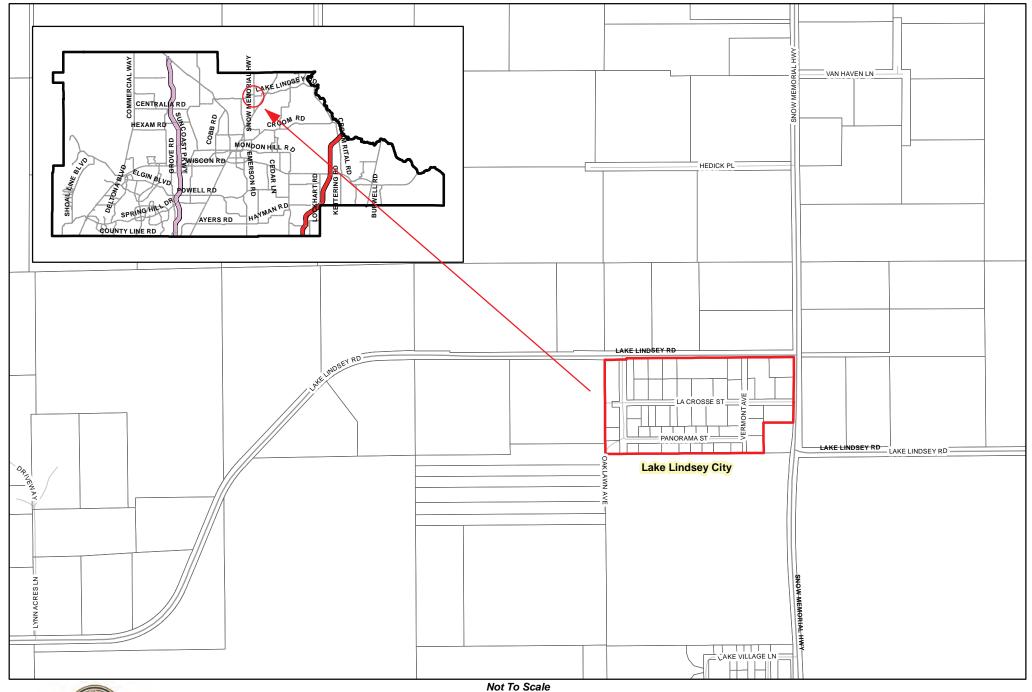

Esri, HERE, Hernando County, Esri, HERE, Garmin, GeoTechnologies, Inc., USGS, EPA

This map was prepared by this office to be used as an aid in land parcel location and identification only. All land locations, right-of-way widths, acreages, and utility locations are subject to field survey or other appropriate verification. Map reflects parcels and boundaries as they existed on 9/18/2024