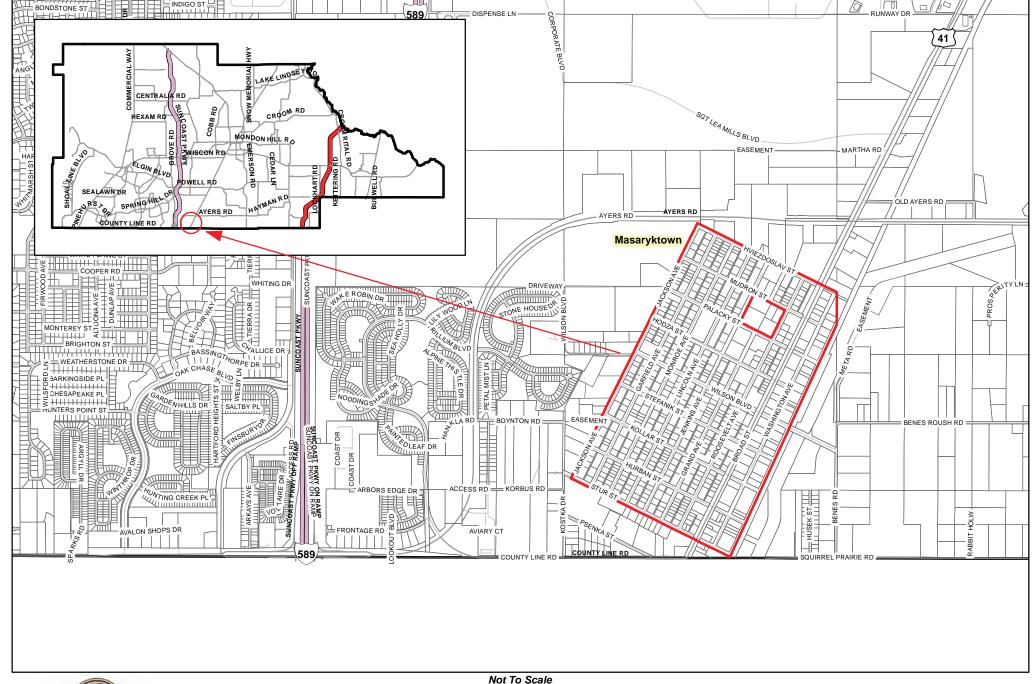

PROPOSED UNIVERSAL EXPANSION OPTIONS 1-2 & SUBDIVISIONS WITH EXISTING UNIVERSAL AREA

NOT TO SCALE

| Proposed Subdivision Expansion                    |                                                 |
|---------------------------------------------------|-------------------------------------------------|
| Column1                                           | Column2                                         |
| BATTEN UNRECORDED                                 | LINDSEY ACRES                                   |
| BENTON HILLS PHASE I                              | LOWERY SUBDIVISION                              |
| BRAEWOOD MOBILE HOME SUB                          | LUDLOW HEIGHTS                                  |
| BROOKRIDGE COMM UNIT 1                            | MASARYKTOWN                                     |
| BROOKRIDGE COMM UNIT 2                            | MITCHELL HEIGHTS                                |
| BROOKRIDGE COMM UNIT 2 REPL                       | MOUNTAIN PARK                                   |
| BROOKRIDGE COMM UNIT 3                            | MOUNTAIN VIEW UNIT 1                            |
| BROOKRIDGE COMM UNIT 4                            | NOTTINGHAM FOREST                               |
| BROOKRIDGE COMM UNIT 6                            | OLANCHA                                         |
| BROOKRIDGE COMM UNIT 6A                           | P.H. GRELLES SUBDIVISION                        |
| BROOKSVILLE MANOR                                 | PARSONS ADD TO BROOKSVILLE                      |
| CABOT CITRUS FARMS                                | PINE CONE ST                                    |
| CAMELOT                                           | PINE GROVE SUB UNIT 1                           |
| CANOPY                                            | PINE GROVE SUB UNIT 2                           |
| CEDAR LANE SITES                                  | POTTERFIELD GDN AC - M 1 ADD                    |
| CENTRALIA SUBDIVISION                             | RERDELL                                         |
| COMMERCIAL HIGHLANDS                              | RIDGE MNR CNTRY CLB EST                         |
| COMMERCIAL HIGHLANDS UNIT 2                       | RIDGE MNR CNTRY CLB EST U 2                     |
| COMMERCIAL HIGHLANDS US 301                       | RIDGE MNR CNTRY CLB UNREC                       |
| COOPER TERRACE                                    | RIDGE MNR WEST                                  |
| COTTONS ADDITION TO RERDELL                       | RIDGE MNR WEST ADD NO 1                         |
| DAMAC ESTATES                                     | RIDGE MNR WEST PHASE II                         |
| DAMAC ESTATES FIRST ADD                           | RIDGE MNR WEST PHASE III                        |
| DAMAC MODULAR HOME PARK                           | RIDGE MNR WEST PHASE IV                         |
| DOGWOOD ACRES UNREC                               | RIVER BEND                                      |
| DOGWOOD EST PHASE I                               | RIVER BEND UNIT 2                               |
| DOGWOOD EST PHASE II                              | RIVER BEND ONTI 2                               |
| DOGWOOD EST PHASE III                             | RIVERDALE SECTION 2                             |
| DOGWOOD EST PHASE IV                              | RIVERSIDE                                       |
| DOGWOOD EST PHASE V                               | RIVERSIDE UNRECORDED                            |
| DOGWOOD EST PHASE VI                              | ROLLING ACRES                                   |
| DOGWOOD EST THASE VI                              | ROLLING ACRES A REPLAT                          |
| DRY CREEK ESTATES                                 | ROLLING ACRES UNIT 2                            |
| EDGEWATER                                         | ROLLING ACRES UNIT 5                            |
| FORT DADE MOBILE HOME PARK                        | SEVILLE GOLF COMMUNITY                          |
| FORT DADE MOBILE HOME SUB                         | SHERMAN HILLS PHASE 4B                          |
| FOX WOOD PLANTATION                               | SHERMAN HILLS PHASE V                           |
| GARDEN GROVE                                      | SHERMAN HILLS SEC 1                             |
| GARMISCH HILLS                                    | SHERMAN HILLS SEC 2                             |
| GARMISCH HILLS PHASE II                           | SHERMAN HILLS SEC 3                             |
| GLEN HILLS VILLAGE                                | SPRING RIDGE                                    |
| GLEN LAKES PH 1 UN 1                              | SUNCREST                                        |
| GLEN LAKES PH 1 UN 1 REPL 1                       | SUNCREST UNIT II                                |
| GLEN LAKES PH 1 UN 1 REPL 1 GLEN LAKES PH 1 UN 2A | TALISMAN ESTATES EAST PH 1                      |
| GLEN LAKES PH 1 UN 2B                             | TALISMAN ESTATES UNIT 1                         |
| GLEN LAKES PH 1 UN 2B<br>GLEN LAKES PH 1 UN 2-C1  | TALISMAN ESTATES UNIT 2                         |
|                                                   | TALISMAN ESTATES UNIT 2 TALISMAN ESTATES UNIT 3 |
| GLEN LAKES PH 1 UN 2-C-2<br>GLEN LAKES PH 1 UN 2D | TALISMAN ESTATES UNIT 4                         |
| OTHER THICK EIL T ON ZD                           | TYTTOLIVIN BOTVIED ONII I                       |