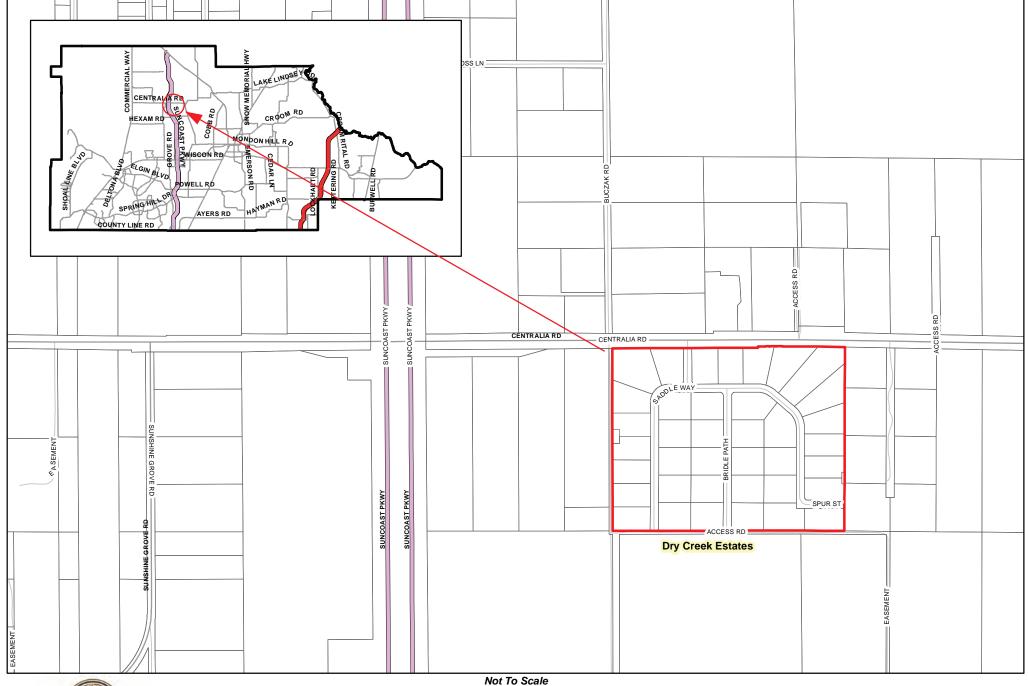

PROPOSED UNIVERSAL EXPANSION OPTIONS 1-2 & SUBDIVISIONS WITH EXISTING UNIVERSAL AREA

NOT TO SCALE

| Proposed Subdivision Expansion                    |                                                 |
|---------------------------------------------------|-------------------------------------------------|
| Column1                                           | Column2                                         |
| BATTEN UNRECORDED                                 | LINDSEY ACRES                                   |
| BENTON HILLS PHASE I                              | LOWERY SUBDIVISION                              |
| BRAEWOOD MOBILE HOME SUB                          | LUDLOW HEIGHTS                                  |
| BROOKRIDGE COMM UNIT 1                            | MASARYKTOWN                                     |
| BROOKRIDGE COMM UNIT 2                            | MITCHELL HEIGHTS                                |
| BROOKRIDGE COMM UNIT 2 REPL                       | MOUNTAIN PARK                                   |
| BROOKRIDGE COMM UNIT 3                            | MOUNTAIN VIEW UNIT 1                            |
| BROOKRIDGE COMM UNIT 4                            | NOTTINGHAM FOREST                               |
| BROOKRIDGE COMM UNIT 6                            | OLANCHA                                         |
| BROOKRIDGE COMM UNIT 6A                           | P.H. GRELLES SUBDIVISION                        |
| BROOKSVILLE MANOR                                 | PARSONS ADD TO BROOKSVILLE                      |
| CABOT CITRUS FARMS                                | PINE CONE ST                                    |
| CAMELOT                                           | PINE GROVE SUB UNIT 1                           |
| CANOPY                                            | PINE GROVE SUB UNIT 2                           |
| CEDAR LANE SITES                                  | POTTERFIELD GDN AC - M 1 ADD                    |
| CENTRALIA SUBDIVISION                             | RERDELL                                         |
| COMMERCIAL HIGHLANDS                              | RIDGE MNR CNTRY CLB EST                         |
| COMMERCIAL HIGHLANDS UNIT 2                       | RIDGE MNR CNTRY CLB EST U 2                     |
| COMMERCIAL HIGHLANDS US 301                       | RIDGE MNR CNTRY CLB UNREC                       |
| COOPER TERRACE                                    | RIDGE MNR WEST                                  |
| COTTONS ADDITION TO RERDELL                       | RIDGE MNR WEST ADD NO 1                         |
| DAMAC ESTATES                                     | RIDGE MNR WEST PHASE II                         |
| DAMAC ESTATES FIRST ADD                           | RIDGE MNR WEST PHASE III                        |
| DAMAC MODULAR HOME PARK                           | RIDGE MNR WEST PHASE IV                         |
| DOGWOOD ACRES UNREC                               | RIVER BEND                                      |
| DOGWOOD EST PHASE I                               | RIVER BEND UNIT 2                               |
| DOGWOOD EST PHASE II                              | RIVER BEND ONTI 2                               |
| DOGWOOD EST PHASE III                             | RIVERDALE SECTION 2                             |
| DOGWOOD EST PHASE IV                              | RIVERSIDE                                       |
| DOGWOOD EST PHASE V                               | RIVERSIDE UNRECORDED                            |
| DOGWOOD EST PHASE VI                              | ROLLING ACRES                                   |
| DOGWOOD EST THASE VI                              | ROLLING ACRES A REPLAT                          |
| DRY CREEK ESTATES                                 | ROLLING ACRES UNIT 2                            |
| EDGEWATER                                         | ROLLING ACRES UNIT 5                            |
| FORT DADE MOBILE HOME PARK                        | SEVILLE GOLF COMMUNITY                          |
| FORT DADE MOBILE HOME SUB                         | SHERMAN HILLS PHASE 4B                          |
| FOX WOOD PLANTATION                               | SHERMAN HILLS PHASE V                           |
| GARDEN GROVE                                      | SHERMAN HILLS SEC 1                             |
| GARMISCH HILLS                                    | SHERMAN HILLS SEC 2                             |
| GARMISCH HILLS PHASE II                           | SHERMAN HILLS SEC 3                             |
| GLEN HILLS VILLAGE                                | SPRING RIDGE                                    |
| GLEN LAKES PH 1 UN 1                              | SUNCREST                                        |
| GLEN LAKES PH 1 UN 1 REPL 1                       | SUNCREST UNIT II                                |
| GLEN LAKES PH 1 UN 1 REPL 1 GLEN LAKES PH 1 UN 2A | TALISMAN ESTATES EAST PH 1                      |
| GLEN LAKES PH 1 UN 2B                             | TALISMAN ESTATES UNIT 1                         |
| GLEN LAKES PH 1 UN 2B<br>GLEN LAKES PH 1 UN 2-C1  | TALISMAN ESTATES UNIT 2                         |
|                                                   | TALISMAN ESTATES UNIT 2 TALISMAN ESTATES UNIT 3 |
| GLEN LAKES PH 1 UN 2-C-2<br>GLEN LAKES PH 1 UN 2D | TALISMAN ESTATES UNIT 4                         |
| OTHER THICK EIL T ON ZD                           | TYTTOLIVIN BOTVIED ONII I                       |