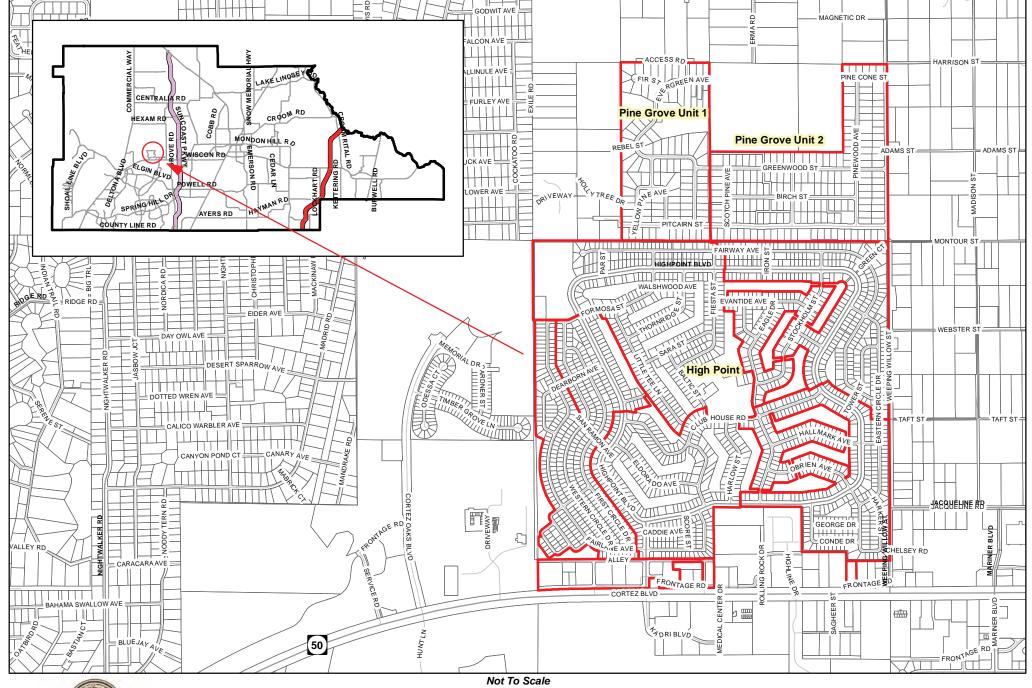

PROPOSED UNIVERSAL EXPANSION OPTIONS 1-2 & SUBDIVISIONS WITH EXISTING UNIVERSAL AREA

NOT TO SCALE

| Proposed Subdivision Expansion                    |                                                 |
|---------------------------------------------------|-------------------------------------------------|
| Column1                                           | Column2                                         |
| BATTEN UNRECORDED                                 | LINDSEY ACRES                                   |
| BENTON HILLS PHASE I                              | LOWERY SUBDIVISION                              |
| BRAEWOOD MOBILE HOME SUB                          | LUDLOW HEIGHTS                                  |
| BROOKRIDGE COMM UNIT 1                            | MASARYKTOWN                                     |
| BROOKRIDGE COMM UNIT 2                            | MITCHELL HEIGHTS                                |
| BROOKRIDGE COMM UNIT 2 REPL                       | MOUNTAIN PARK                                   |
| BROOKRIDGE COMM UNIT 3                            | MOUNTAIN VIEW UNIT 1                            |
| BROOKRIDGE COMM UNIT 4                            | NOTTINGHAM FOREST                               |
| BROOKRIDGE COMM UNIT 6                            | OLANCHA                                         |
| BROOKRIDGE COMM UNIT 6A                           | P.H. GRELLES SUBDIVISION                        |
| BROOKSVILLE MANOR                                 | PARSONS ADD TO BROOKSVILLE                      |
| CABOT CITRUS FARMS                                | PINE CONE ST                                    |
| CAMELOT                                           | PINE GROVE SUB UNIT 1                           |
| CANOPY                                            | PINE GROVE SUB UNIT 2                           |
| CEDAR LANE SITES                                  | POTTERFIELD GDN AC - M 1 ADD                    |
| CENTRALIA SUBDIVISION                             | RERDELL                                         |
| COMMERCIAL HIGHLANDS                              | RIDGE MNR CNTRY CLB EST                         |
| COMMERCIAL HIGHLANDS UNIT 2                       | RIDGE MNR CNTRY CLB EST U 2                     |
| COMMERCIAL HIGHLANDS US 301                       | RIDGE MNR CNTRY CLB UNREC                       |
| COOPER TERRACE                                    | RIDGE MNR WEST                                  |
| COTTONS ADDITION TO RERDELL                       | RIDGE MNR WEST ADD NO 1                         |
| DAMAC ESTATES                                     | RIDGE MNR WEST PHASE II                         |
| DAMAC ESTATES FIRST ADD                           | RIDGE MNR WEST PHASE III                        |
| DAMAC MODULAR HOME PARK                           | RIDGE MNR WEST PHASE IV                         |
| DOGWOOD ACRES UNREC                               | RIVER BEND                                      |
| DOGWOOD EST PHASE I                               | RIVER BEND UNIT 2                               |
| DOGWOOD EST PHASE II                              | RIVER BEND ONTI 2                               |
| DOGWOOD EST PHASE III                             | RIVERDALE SECTION 2                             |
| DOGWOOD EST PHASE IV                              | RIVERSIDE                                       |
| DOGWOOD EST PHASE V                               | RIVERSIDE UNRECORDED                            |
| DOGWOOD EST PHASE VI                              | ROLLING ACRES                                   |
| DOGWOOD EST THASE VI                              | ROLLING ACRES A REPLAT                          |
| DRY CREEK ESTATES                                 | ROLLING ACRES UNIT 2                            |
| EDGEWATER                                         | ROLLING ACRES UNIT 5                            |
| FORT DADE MOBILE HOME PARK                        | SEVILLE GOLF COMMUNITY                          |
| FORT DADE MOBILE HOME SUB                         | SHERMAN HILLS PHASE 4B                          |
| FOX WOOD PLANTATION                               | SHERMAN HILLS PHASE V                           |
| GARDEN GROVE                                      | SHERMAN HILLS SEC 1                             |
| GARMISCH HILLS                                    | SHERMAN HILLS SEC 2                             |
| GARMISCH HILLS PHASE II                           | SHERMAN HILLS SEC 3                             |
| GLEN HILLS VILLAGE                                | SPRING RIDGE                                    |
| GLEN LAKES PH 1 UN 1                              | SUNCREST                                        |
| GLEN LAKES PH 1 UN 1 REPL 1                       | SUNCREST UNIT II                                |
| GLEN LAKES PH 1 UN 1 REPL 1 GLEN LAKES PH 1 UN 2A | TALISMAN ESTATES EAST PH 1                      |
| GLEN LAKES PH 1 UN 2B                             | TALISMAN ESTATES UNIT 1                         |
| GLEN LAKES PH 1 UN 2B<br>GLEN LAKES PH 1 UN 2-C1  | TALISMAN ESTATES UNIT 2                         |
|                                                   | TALISMAN ESTATES UNIT 2 TALISMAN ESTATES UNIT 3 |
| GLEN LAKES PH 1 UN 2-C-2<br>GLEN LAKES PH 1 UN 2D | TALISMAN ESTATES UNIT 4                         |
| OTHER THICK EIL T ON ZD                           | TYTTOLIVIN BOTVIED ONII I                       |