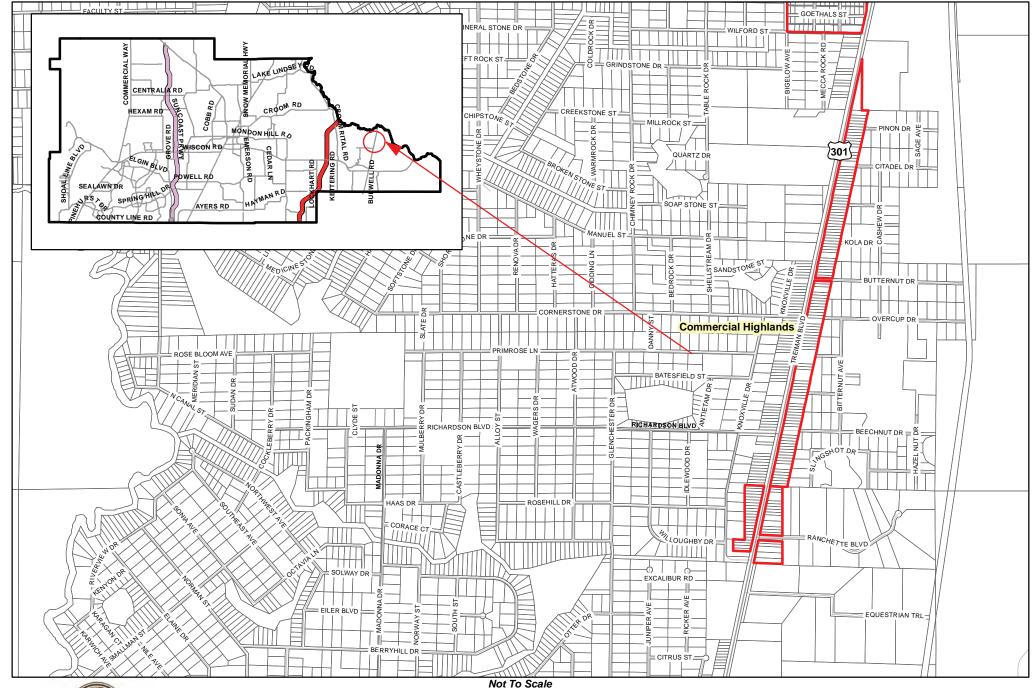

PROPOSED UNIVERSAL EXPANSION OPTIONS 1-2 & SUBDIVISIONS WITH EXISTING UNIVERSAL AREA

NOT TO SCALE

| Proposed Subdivision Expansion                    |                                                 |
|---------------------------------------------------|-------------------------------------------------|
| Column1                                           | Column2                                         |
| BATTEN UNRECORDED                                 | LINDSEY ACRES                                   |
| BENTON HILLS PHASE I                              | LOWERY SUBDIVISION                              |
| BRAEWOOD MOBILE HOME SUB                          | LUDLOW HEIGHTS                                  |
| BROOKRIDGE COMM UNIT 1                            | MASARYKTOWN                                     |
| BROOKRIDGE COMM UNIT 2                            | MITCHELL HEIGHTS                                |
| BROOKRIDGE COMM UNIT 2 REPL                       | MOUNTAIN PARK                                   |
| BROOKRIDGE COMM UNIT 3                            | MOUNTAIN VIEW UNIT 1                            |
| BROOKRIDGE COMM UNIT 4                            | NOTTINGHAM FOREST                               |
| BROOKRIDGE COMM UNIT 6                            | OLANCHA                                         |
| BROOKRIDGE COMM UNIT 6A                           | P.H. GRELLES SUBDIVISION                        |
| BROOKSVILLE MANOR                                 | PARSONS ADD TO BROOKSVILLE                      |
| CABOT CITRUS FARMS                                | PINE CONE ST                                    |
| CAMELOT                                           | PINE GROVE SUB UNIT 1                           |
| CANOPY                                            | PINE GROVE SUB UNIT 2                           |
| CEDAR LANE SITES                                  | POTTERFIELD GDN AC - M 1 ADD                    |
| CENTRALIA SUBDIVISION                             | RERDELL                                         |
| COMMERCIAL HIGHLANDS                              | RIDGE MNR CNTRY CLB EST                         |
| COMMERCIAL HIGHLANDS UNIT 2                       | RIDGE MNR CNTRY CLB EST U 2                     |
| COMMERCIAL HIGHLANDS US 301                       | RIDGE MNR CNTRY CLB UNREC                       |
| COOPER TERRACE                                    | RIDGE MNR WEST                                  |
| COTTONS ADDITION TO RERDELL                       | RIDGE MNR WEST ADD NO 1                         |
| DAMAC ESTATES                                     | RIDGE MNR WEST PHASE II                         |
| DAMAC ESTATES FIRST ADD                           | RIDGE MNR WEST PHASE III                        |
| DAMAC MODULAR HOME PARK                           | RIDGE MNR WEST PHASE IV                         |
| DOGWOOD ACRES UNREC                               | RIVER BEND                                      |
| DOGWOOD EST PHASE I                               | RIVER BEND UNIT 2                               |
| DOGWOOD EST PHASE II                              | RIVER BEND ONTI 2                               |
| DOGWOOD EST PHASE III                             | RIVERDALE SECTION 2                             |
| DOGWOOD EST PHASE IV                              | RIVERSIDE                                       |
| DOGWOOD EST PHASE V                               | RIVERSIDE UNRECORDED                            |
| DOGWOOD EST PHASE VI                              | ROLLING ACRES                                   |
| DOGWOOD EST THASE VI                              | ROLLING ACRES A REPLAT                          |
| DRY CREEK ESTATES                                 | ROLLING ACRES UNIT 2                            |
| EDGEWATER                                         | ROLLING ACRES UNIT 5                            |
| FORT DADE MOBILE HOME PARK                        | SEVILLE GOLF COMMUNITY                          |
| FORT DADE MOBILE HOME SUB                         | SHERMAN HILLS PHASE 4B                          |
| FOX WOOD PLANTATION                               | SHERMAN HILLS PHASE V                           |
| GARDEN GROVE                                      | SHERMAN HILLS SEC 1                             |
| GARMISCH HILLS                                    | SHERMAN HILLS SEC 2                             |
| GARMISCH HILLS PHASE II                           | SHERMAN HILLS SEC 3                             |
| GLEN HILLS VILLAGE                                | SPRING RIDGE                                    |
| GLEN LAKES PH 1 UN 1                              | SUNCREST                                        |
| GLEN LAKES PH 1 UN 1 REPL 1                       | SUNCREST UNIT II                                |
| GLEN LAKES PH 1 UN 1 REPL 1 GLEN LAKES PH 1 UN 2A | TALISMAN ESTATES EAST PH 1                      |
| GLEN LAKES PH 1 UN 2B                             | TALISMAN ESTATES UNIT 1                         |
| GLEN LAKES PH 1 UN 2B<br>GLEN LAKES PH 1 UN 2-C1  | TALISMAN ESTATES UNIT 2                         |
|                                                   | TALISMAN ESTATES UNIT 2 TALISMAN ESTATES UNIT 3 |
| GLEN LAKES PH 1 UN 2-C-2<br>GLEN LAKES PH 1 UN 2D | TALISMAN ESTATES UNIT 4                         |
| OTHER THICK EIL T ON ZD                           | TYTTOLIVIN BOTVIED ONII I                       |