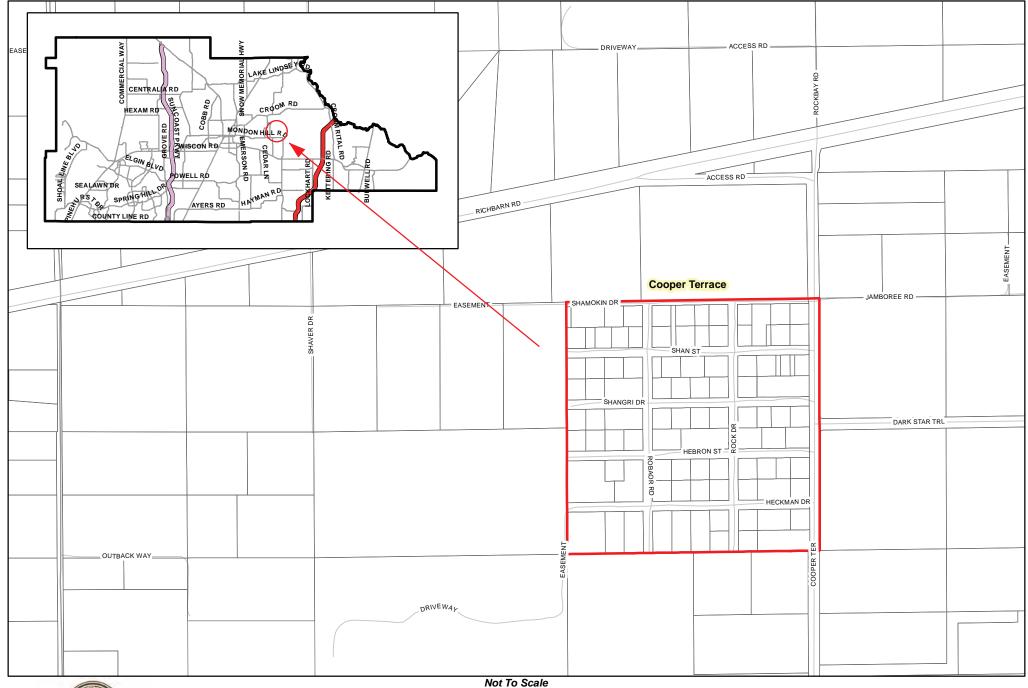

PROPOSED UNIVERSAL EXPANSION OPTIONS 1-2 & SUBDIVISIONS WITH EXISTING UNIVERSAL AREA

NOT TO SCALE

| Proposed Subdivision Expansion                    |                                                 |
|---------------------------------------------------|-------------------------------------------------|
| Column1                                           | Column2                                         |
| BATTEN UNRECORDED                                 | LINDSEY ACRES                                   |
| BENTON HILLS PHASE I                              | LOWERY SUBDIVISION                              |
| BRAEWOOD MOBILE HOME SUB                          | LUDLOW HEIGHTS                                  |
| BROOKRIDGE COMM UNIT 1                            | MASARYKTOWN                                     |
| BROOKRIDGE COMM UNIT 2                            | MITCHELL HEIGHTS                                |
| BROOKRIDGE COMM UNIT 2 REPL                       | MOUNTAIN PARK                                   |
| BROOKRIDGE COMM UNIT 3                            | MOUNTAIN VIEW UNIT 1                            |
| BROOKRIDGE COMM UNIT 4                            | NOTTINGHAM FOREST                               |
| BROOKRIDGE COMM UNIT 6                            | OLANCHA                                         |
| BROOKRIDGE COMM UNIT 6A                           | P.H. GRELLES SUBDIVISION                        |
| BROOKSVILLE MANOR                                 | PARSONS ADD TO BROOKSVILLE                      |
| CABOT CITRUS FARMS                                | PINE CONE ST                                    |
| CAMELOT                                           | PINE GROVE SUB UNIT 1                           |
| CANOPY                                            | PINE GROVE SUB UNIT 2                           |
| CEDAR LANE SITES                                  | POTTERFIELD GDN AC - M 1 ADD                    |
| CENTRALIA SUBDIVISION                             | RERDELL                                         |
| COMMERCIAL HIGHLANDS                              | RIDGE MNR CNTRY CLB EST                         |
| COMMERCIAL HIGHLANDS UNIT 2                       | RIDGE MNR CNTRY CLB EST U 2                     |
| COMMERCIAL HIGHLANDS US 301                       | RIDGE MNR CNTRY CLB UNREC                       |
| COOPER TERRACE                                    | RIDGE MNR WEST                                  |
| COTTONS ADDITION TO RERDELL                       | RIDGE MNR WEST ADD NO 1                         |
| DAMAC ESTATES                                     | RIDGE MNR WEST PHASE II                         |
| DAMAC ESTATES FIRST ADD                           | RIDGE MNR WEST PHASE III                        |
| DAMAC MODULAR HOME PARK                           | RIDGE MNR WEST PHASE IV                         |
| DOGWOOD ACRES UNREC                               | RIVER BEND                                      |
| DOGWOOD EST PHASE I                               | RIVER BEND UNIT 2                               |
| DOGWOOD EST PHASE II                              | RIVER BEND ONTI 2                               |
| DOGWOOD EST PHASE III                             | RIVERDALE SECTION 2                             |
| DOGWOOD EST PHASE IV                              | RIVERSIDE                                       |
| DOGWOOD EST PHASE V                               | RIVERSIDE UNRECORDED                            |
| DOGWOOD EST PHASE VI                              | ROLLING ACRES                                   |
| DOGWOOD EST THASE VI                              | ROLLING ACRES A REPLAT                          |
| DRY CREEK ESTATES                                 | ROLLING ACRES UNIT 2                            |
| EDGEWATER                                         | ROLLING ACRES UNIT 5                            |
| FORT DADE MOBILE HOME PARK                        | SEVILLE GOLF COMMUNITY                          |
| FORT DADE MOBILE HOME SUB                         | SHERMAN HILLS PHASE 4B                          |
| FOX WOOD PLANTATION                               | SHERMAN HILLS PHASE V                           |
| GARDEN GROVE                                      | SHERMAN HILLS SEC 1                             |
| GARMISCH HILLS                                    | SHERMAN HILLS SEC 2                             |
| GARMISCH HILLS PHASE II                           | SHERMAN HILLS SEC 3                             |
| GLEN HILLS VILLAGE                                | SPRING RIDGE                                    |
| GLEN LAKES PH 1 UN 1                              | SUNCREST                                        |
| GLEN LAKES PH 1 UN 1 REPL 1                       | SUNCREST UNIT II                                |
| GLEN LAKES PH 1 UN 1 REPL 1 GLEN LAKES PH 1 UN 2A | TALISMAN ESTATES EAST PH 1                      |
| GLEN LAKES PH 1 UN 2B                             | TALISMAN ESTATES UNIT 1                         |
| GLEN LAKES PH 1 UN 2B<br>GLEN LAKES PH 1 UN 2-C1  | TALISMAN ESTATES UNIT 2                         |
|                                                   | TALISMAN ESTATES UNIT 2 TALISMAN ESTATES UNIT 3 |
| GLEN LAKES PH 1 UN 2-C-2<br>GLEN LAKES PH 1 UN 2D | TALISMAN ESTATES UNIT 4                         |
| OTHER THICK EIL T ON ZD                           | TYTTOLIVIN BOTVIED ONII I                       |