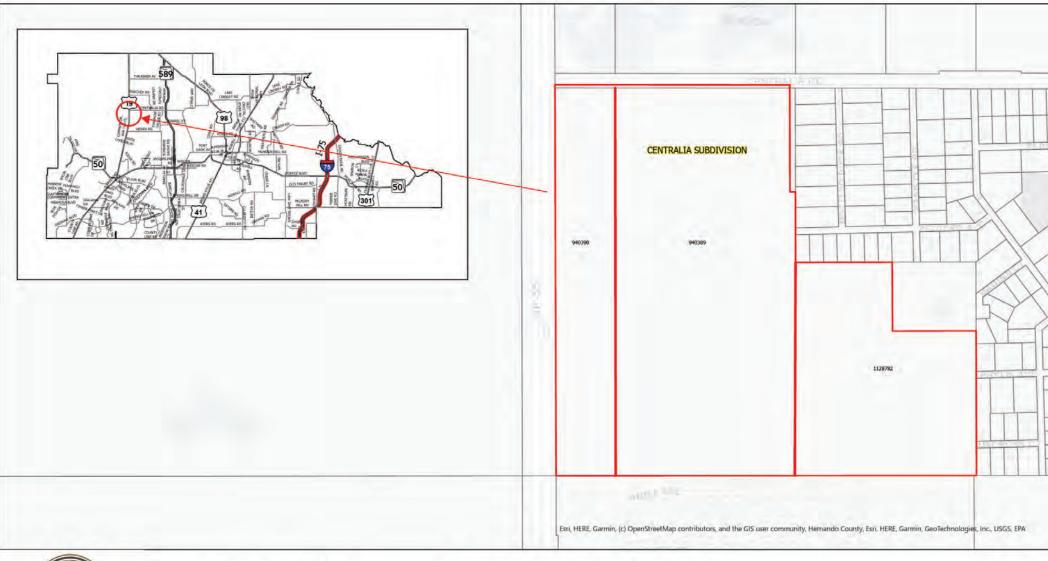

PROPOSED UNIVERSAL EXPANSION OPTIONS 1-2 & SUBDIVISIONS WITH EXISTING UNIVERSAL AREA

NOT TO SCALE

| Proposed Subdivision Expansion                    |                                                 |
|---------------------------------------------------|-------------------------------------------------|
| Column1                                           | Column2                                         |
| BATTEN UNRECORDED                                 | LINDSEY ACRES                                   |
| BENTON HILLS PHASE I                              | LOWERY SUBDIVISION                              |
| BRAEWOOD MOBILE HOME SUB                          | LUDLOW HEIGHTS                                  |
| BROOKRIDGE COMM UNIT 1                            | MASARYKTOWN                                     |
| BROOKRIDGE COMM UNIT 2                            | MITCHELL HEIGHTS                                |
| BROOKRIDGE COMM UNIT 2 REPL                       | MOUNTAIN PARK                                   |
| BROOKRIDGE COMM UNIT 3                            | MOUNTAIN VIEW UNIT 1                            |
| BROOKRIDGE COMM UNIT 4                            | NOTTINGHAM FOREST                               |
| BROOKRIDGE COMM UNIT 6                            | OLANCHA                                         |
| BROOKRIDGE COMM UNIT 6A                           | P.H. GRELLES SUBDIVISION                        |
| BROOKSVILLE MANOR                                 | PARSONS ADD TO BROOKSVILLE                      |
| CABOT CITRUS FARMS                                | PINE CONE ST                                    |
| CAMELOT                                           | PINE GROVE SUB UNIT 1                           |
| CANOPY                                            | PINE GROVE SUB UNIT 2                           |
| CEDAR LANE SITES                                  | POTTERFIELD GDN AC - M 1 ADD                    |
| CENTRALIA SUBDIVISION                             | RERDELL                                         |
| COMMERCIAL HIGHLANDS                              | RIDGE MNR CNTRY CLB EST                         |
| COMMERCIAL HIGHLANDS UNIT 2                       | RIDGE MNR CNTRY CLB EST U 2                     |
| COMMERCIAL HIGHLANDS US 301                       | RIDGE MNR CNTRY CLB UNREC                       |
| COOPER TERRACE                                    | RIDGE MNR WEST                                  |
| COTTONS ADDITION TO RERDELL                       | RIDGE MNR WEST ADD NO 1                         |
| DAMAC ESTATES                                     | RIDGE MNR WEST PHASE II                         |
| DAMAC ESTATES FIRST ADD                           | RIDGE MNR WEST PHASE III                        |
| DAMAC MODULAR HOME PARK                           | RIDGE MNR WEST PHASE IV                         |
| DOGWOOD ACRES UNREC                               | RIVER BEND                                      |
| DOGWOOD EST PHASE I                               | RIVER BEND UNIT 2                               |
| DOGWOOD EST PHASE II                              | RIVER BEND ONTI 2                               |
| DOGWOOD EST PHASE III                             | RIVERDALE SECTION 2                             |
| DOGWOOD EST PHASE IV                              | RIVERSIDE                                       |
| DOGWOOD EST PHASE V                               | RIVERSIDE UNRECORDED                            |
| DOGWOOD EST PHASE VI                              | ROLLING ACRES                                   |
| DOGWOOD EST THASE VI                              | ROLLING ACRES A REPLAT                          |
| DRY CREEK ESTATES                                 | ROLLING ACRES UNIT 2                            |
| EDGEWATER                                         | ROLLING ACRES UNIT 5                            |
| FORT DADE MOBILE HOME PARK                        | SEVILLE GOLF COMMUNITY                          |
| FORT DADE MOBILE HOME SUB                         | SHERMAN HILLS PHASE 4B                          |
| FOX WOOD PLANTATION                               | SHERMAN HILLS PHASE V                           |
| GARDEN GROVE                                      | SHERMAN HILLS SEC 1                             |
| GARMISCH HILLS                                    | SHERMAN HILLS SEC 2                             |
| GARMISCH HILLS PHASE II                           | SHERMAN HILLS SEC 3                             |
| GLEN HILLS VILLAGE                                | SPRING RIDGE                                    |
| GLEN LAKES PH 1 UN 1                              | SUNCREST                                        |
| GLEN LAKES PH 1 UN 1 REPL 1                       | SUNCREST UNIT II                                |
| GLEN LAKES PH 1 UN 1 REPL 1 GLEN LAKES PH 1 UN 2A | TALISMAN ESTATES EAST PH 1                      |
| GLEN LAKES PH 1 UN 2B                             | TALISMAN ESTATES UNIT 1                         |
| GLEN LAKES PH 1 UN 2B<br>GLEN LAKES PH 1 UN 2-C1  | TALISMAN ESTATES UNIT 2                         |
|                                                   | TALISMAN ESTATES UNIT 2 TALISMAN ESTATES UNIT 3 |
| GLEN LAKES PH 1 UN 2-C-2<br>GLEN LAKES PH 1 UN 2D | TALISMAN ESTATES UNIT 4                         |
| OTHER THICK EIL T ON ZD                           | TYTTOLIVIN BOTVIED ONII I                       |