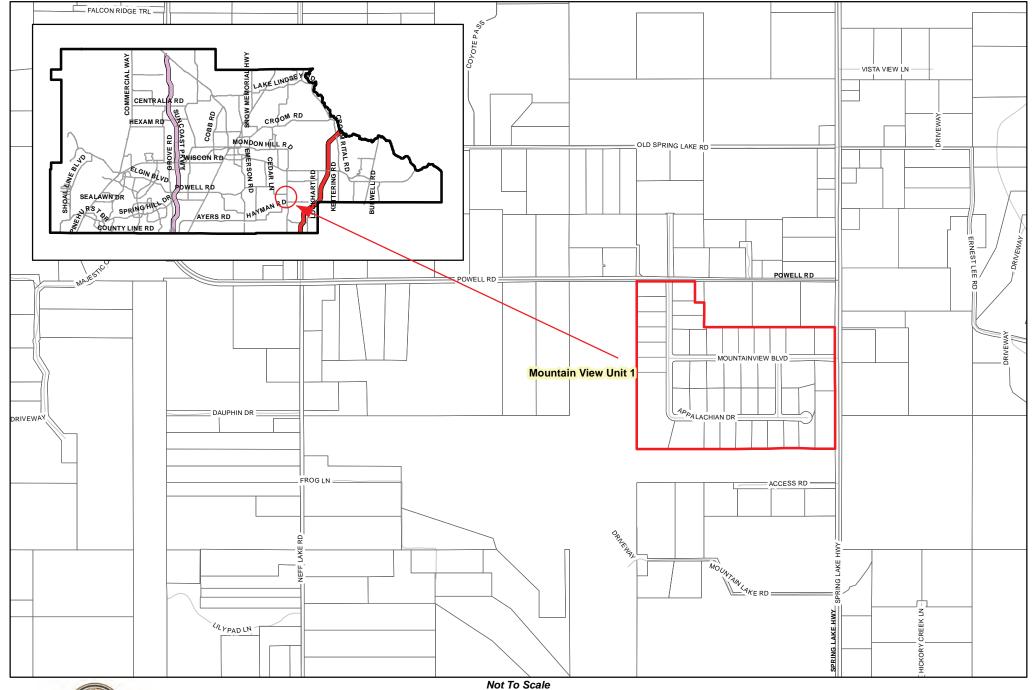

PROPOSED UNIVERSAL EXPANSION OPTIONS 1-2 & SUBDIVISIONS WITH EXISTING UNIVERSAL AREA

NOT TO SCALE

| Proposed Subdivision Expansion                    |                                                 |
|---------------------------------------------------|-------------------------------------------------|
| Column1                                           | Column2                                         |
| BATTEN UNRECORDED                                 | LINDSEY ACRES                                   |
| BENTON HILLS PHASE I                              | LOWERY SUBDIVISION                              |
| BRAEWOOD MOBILE HOME SUB                          | LUDLOW HEIGHTS                                  |
| BROOKRIDGE COMM UNIT 1                            | MASARYKTOWN                                     |
| BROOKRIDGE COMM UNIT 2                            | MITCHELL HEIGHTS                                |
| BROOKRIDGE COMM UNIT 2 REPL                       | MOUNTAIN PARK                                   |
| BROOKRIDGE COMM UNIT 3                            | MOUNTAIN VIEW UNIT 1                            |
| BROOKRIDGE COMM UNIT 4                            | NOTTINGHAM FOREST                               |
| BROOKRIDGE COMM UNIT 6                            | OLANCHA                                         |
| BROOKRIDGE COMM UNIT 6A                           | P.H. GRELLES SUBDIVISION                        |
| BROOKSVILLE MANOR                                 | PARSONS ADD TO BROOKSVILLE                      |
| CABOT CITRUS FARMS                                | PINE CONE ST                                    |
| CAMELOT                                           | PINE GROVE SUB UNIT 1                           |
| CANOPY                                            | PINE GROVE SUB UNIT 2                           |
| CEDAR LANE SITES                                  | POTTERFIELD GDN AC - M 1 ADD                    |
| CENTRALIA SUBDIVISION                             | RERDELL                                         |
| COMMERCIAL HIGHLANDS                              | RIDGE MNR CNTRY CLB EST                         |
| COMMERCIAL HIGHLANDS UNIT 2                       | RIDGE MNR CNTRY CLB EST U 2                     |
| COMMERCIAL HIGHLANDS US 301                       | RIDGE MNR CNTRY CLB UNREC                       |
| COOPER TERRACE                                    | RIDGE MNR WEST                                  |
| COTTONS ADDITION TO RERDELL                       | RIDGE MNR WEST ADD NO 1                         |
| DAMAC ESTATES                                     | RIDGE MNR WEST PHASE II                         |
| DAMAC ESTATES FIRST ADD                           | RIDGE MNR WEST PHASE III                        |
| DAMAC MODULAR HOME PARK                           | RIDGE MNR WEST PHASE IV                         |
| DOGWOOD ACRES UNREC                               | RIVER BEND                                      |
| DOGWOOD EST PHASE I                               | RIVER BEND UNIT 2                               |
| DOGWOOD EST PHASE II                              | RIVER BEND ONTI 2                               |
| DOGWOOD EST PHASE III                             | RIVERDALE SECTION 2                             |
| DOGWOOD EST PHASE IV                              | RIVERSIDE                                       |
| DOGWOOD EST PHASE V                               | RIVERSIDE UNRECORDED                            |
| DOGWOOD EST PHASE VI                              | ROLLING ACRES                                   |
| DOGWOOD EST THASE VI                              | ROLLING ACRES A REPLAT                          |
| DRY CREEK ESTATES                                 | ROLLING ACRES UNIT 2                            |
| EDGEWATER                                         | ROLLING ACRES UNIT 5                            |
| FORT DADE MOBILE HOME PARK                        | SEVILLE GOLF COMMUNITY                          |
| FORT DADE MOBILE HOME SUB                         | SHERMAN HILLS PHASE 4B                          |
| FOX WOOD PLANTATION                               | SHERMAN HILLS PHASE V                           |
| GARDEN GROVE                                      | SHERMAN HILLS SEC 1                             |
| GARMISCH HILLS                                    | SHERMAN HILLS SEC 2                             |
| GARMISCH HILLS PHASE II                           | SHERMAN HILLS SEC 3                             |
| GLEN HILLS VILLAGE                                | SPRING RIDGE                                    |
| GLEN LAKES PH 1 UN 1                              | SUNCREST                                        |
| GLEN LAKES PH 1 UN 1 REPL 1                       | SUNCREST UNIT II                                |
| GLEN LAKES PH 1 UN 1 REPL 1 GLEN LAKES PH 1 UN 2A | TALISMAN ESTATES EAST PH 1                      |
| GLEN LAKES PH 1 UN 2B                             | TALISMAN ESTATES UNIT 1                         |
| GLEN LAKES PH 1 UN 2B<br>GLEN LAKES PH 1 UN 2-C1  | TALISMAN ESTATES UNIT 2                         |
|                                                   | TALISMAN ESTATES UNIT 2 TALISMAN ESTATES UNIT 3 |
| GLEN LAKES PH 1 UN 2-C-2<br>GLEN LAKES PH 1 UN 2D | TALISMAN ESTATES UNIT 4                         |
| OTHER THICK EIL T ON ZD                           | TYTTOLIVIN BOTVIED ONII I                       |