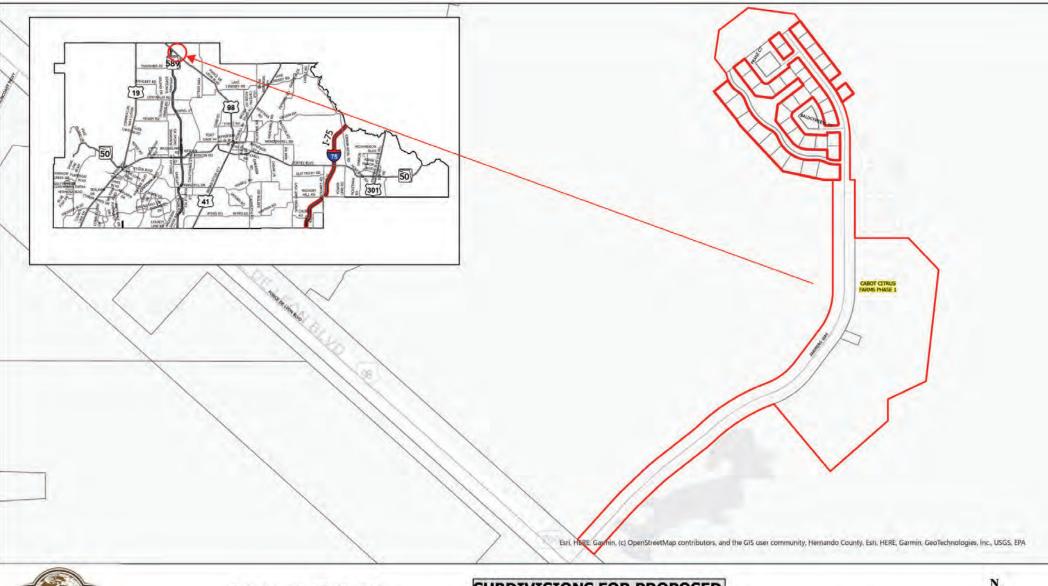

PROPOSED UNIVERSAL EXPANSION OPTIONS 1-2 & SUBDIVISIONS WITH EXISTING UNIVERSAL AREA

NOT TO SCALE

| Proposed Subdivision Expansion                    |                                                 |
|---------------------------------------------------|-------------------------------------------------|
| Column1                                           | Column2                                         |
| BATTEN UNRECORDED                                 | LINDSEY ACRES                                   |
| BENTON HILLS PHASE I                              | LOWERY SUBDIVISION                              |
| BRAEWOOD MOBILE HOME SUB                          | LUDLOW HEIGHTS                                  |
| BROOKRIDGE COMM UNIT 1                            | MASARYKTOWN                                     |
| BROOKRIDGE COMM UNIT 2                            | MITCHELL HEIGHTS                                |
| BROOKRIDGE COMM UNIT 2 REPL                       | MOUNTAIN PARK                                   |
| BROOKRIDGE COMM UNIT 3                            | MOUNTAIN VIEW UNIT 1                            |
| BROOKRIDGE COMM UNIT 4                            | NOTTINGHAM FOREST                               |
| BROOKRIDGE COMM UNIT 6                            | OLANCHA                                         |
| BROOKRIDGE COMM UNIT 6A                           | P.H. GRELLES SUBDIVISION                        |
| BROOKSVILLE MANOR                                 | PARSONS ADD TO BROOKSVILLE                      |
| CABOT CITRUS FARMS                                | PINE CONE ST                                    |
| CAMELOT                                           | PINE GROVE SUB UNIT 1                           |
| CANOPY                                            | PINE GROVE SUB UNIT 2                           |
| CEDAR LANE SITES                                  | POTTERFIELD GDN AC - M 1 ADD                    |
| CENTRALIA SUBDIVISION                             | RERDELL                                         |
| COMMERCIAL HIGHLANDS                              | RIDGE MNR CNTRY CLB EST                         |
| COMMERCIAL HIGHLANDS UNIT 2                       | RIDGE MNR CNTRY CLB EST U 2                     |
| COMMERCIAL HIGHLANDS US 301                       | RIDGE MNR CNTRY CLB UNREC                       |
| COOPER TERRACE                                    | RIDGE MNR WEST                                  |
| COTTONS ADDITION TO RERDELL                       | RIDGE MNR WEST ADD NO 1                         |
| DAMAC ESTATES                                     | RIDGE MNR WEST PHASE II                         |
| DAMAC ESTATES FIRST ADD                           | RIDGE MNR WEST PHASE III                        |
| DAMAC MODULAR HOME PARK                           | RIDGE MNR WEST PHASE IV                         |
| DOGWOOD ACRES UNREC                               | RIVER BEND                                      |
| DOGWOOD EST PHASE I                               | RIVER BEND UNIT 2                               |
| DOGWOOD EST PHASE II                              | RIVER BEND ONTI 2                               |
| DOGWOOD EST PHASE III                             | RIVERDALE SECTION 2                             |
| DOGWOOD EST PHASE IV                              | RIVERSIDE                                       |
| DOGWOOD EST PHASE V                               | RIVERSIDE UNRECORDED                            |
| DOGWOOD EST PHASE VI                              | ROLLING ACRES                                   |
| DOGWOOD EST THASE VI                              | ROLLING ACRES A REPLAT                          |
| DRY CREEK ESTATES                                 | ROLLING ACRES UNIT 2                            |
| EDGEWATER                                         | ROLLING ACRES UNIT 5                            |
| FORT DADE MOBILE HOME PARK                        | SEVILLE GOLF COMMUNITY                          |
| FORT DADE MOBILE HOME SUB                         | SHERMAN HILLS PHASE 4B                          |
| FOX WOOD PLANTATION                               | SHERMAN HILLS PHASE V                           |
| GARDEN GROVE                                      | SHERMAN HILLS SEC 1                             |
| GARMISCH HILLS                                    | SHERMAN HILLS SEC 2                             |
| GARMISCH HILLS PHASE II                           | SHERMAN HILLS SEC 3                             |
| GLEN HILLS VILLAGE                                | SPRING RIDGE                                    |
| GLEN LAKES PH 1 UN 1                              | SUNCREST                                        |
| GLEN LAKES PH 1 UN 1 REPL 1                       | SUNCREST UNIT II                                |
| GLEN LAKES PH 1 UN 1 REPL 1 GLEN LAKES PH 1 UN 2A | TALISMAN ESTATES EAST PH 1                      |
| GLEN LAKES PH 1 UN 2B                             | TALISMAN ESTATES UNIT 1                         |
| GLEN LAKES PH 1 UN 2B<br>GLEN LAKES PH 1 UN 2-C1  | TALISMAN ESTATES UNIT 2                         |
|                                                   | TALISMAN ESTATES UNIT 2 TALISMAN ESTATES UNIT 3 |
| GLEN LAKES PH 1 UN 2-C-2<br>GLEN LAKES PH 1 UN 2D | TALISMAN ESTATES UNIT 4                         |
| OTHER THICK EIL T ON ZD                           | TYTTOLIVIN BOTVIED ONII I                       |