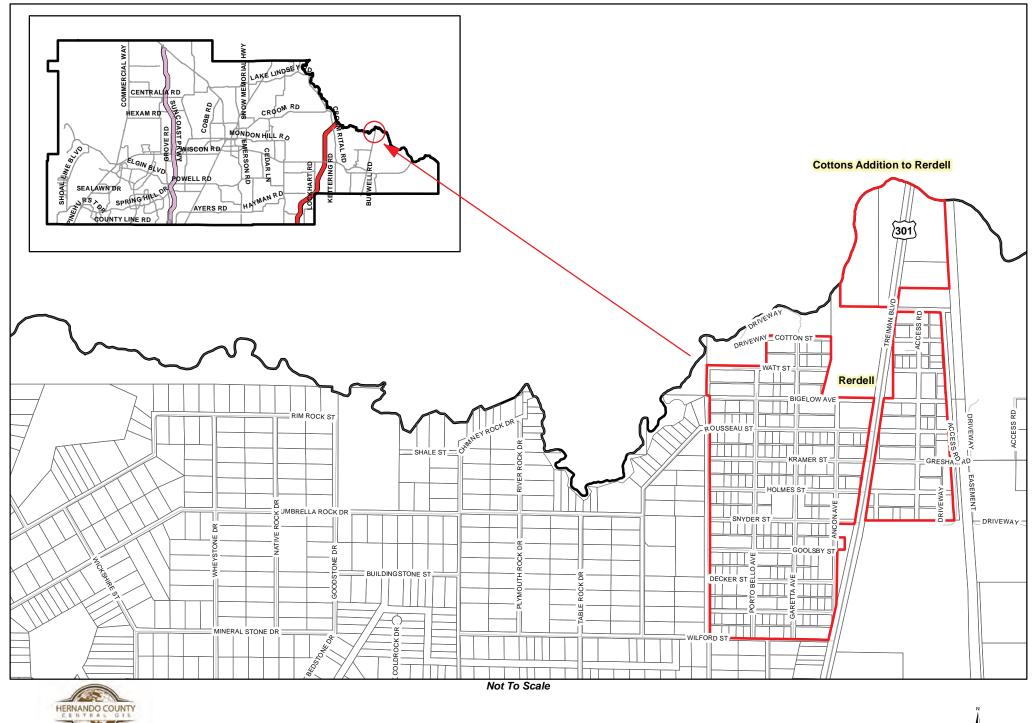

PROPOSED UNIVERSAL EXPANSION OPTIONS 1-2 & SUBDIVISIONS WITH EXISTING UNIVERSAL AREA

NOT TO SCALE

| Proposed Subdivision Expansion                    |                                                 |
|---------------------------------------------------|-------------------------------------------------|
| Column1                                           | Column2                                         |
| BATTEN UNRECORDED                                 | LINDSEY ACRES                                   |
| BENTON HILLS PHASE I                              | LOWERY SUBDIVISION                              |
| BRAEWOOD MOBILE HOME SUB                          | LUDLOW HEIGHTS                                  |
| BROOKRIDGE COMM UNIT 1                            | MASARYKTOWN                                     |
| BROOKRIDGE COMM UNIT 2                            | MITCHELL HEIGHTS                                |
| BROOKRIDGE COMM UNIT 2 REPL                       | MOUNTAIN PARK                                   |
| BROOKRIDGE COMM UNIT 3                            | MOUNTAIN VIEW UNIT 1                            |
| BROOKRIDGE COMM UNIT 4                            | NOTTINGHAM FOREST                               |
| BROOKRIDGE COMM UNIT 6                            | OLANCHA                                         |
| BROOKRIDGE COMM UNIT 6A                           | P.H. GRELLES SUBDIVISION                        |
| BROOKSVILLE MANOR                                 | PARSONS ADD TO BROOKSVILLE                      |
| CABOT CITRUS FARMS                                | PINE CONE ST                                    |
| CAMELOT                                           | PINE GROVE SUB UNIT 1                           |
| CANOPY                                            | PINE GROVE SUB UNIT 2                           |
| CEDAR LANE SITES                                  | POTTERFIELD GDN AC - M 1 ADD                    |
| CENTRALIA SUBDIVISION                             | RERDELL                                         |
| COMMERCIAL HIGHLANDS                              | RIDGE MNR CNTRY CLB EST                         |
| COMMERCIAL HIGHLANDS UNIT 2                       | RIDGE MNR CNTRY CLB EST U 2                     |
| COMMERCIAL HIGHLANDS US 301                       | RIDGE MNR CNTRY CLB UNREC                       |
| COOPER TERRACE                                    | RIDGE MNR WEST                                  |
| COTTONS ADDITION TO RERDELL                       | RIDGE MNR WEST ADD NO 1                         |
| DAMAC ESTATES                                     | RIDGE MNR WEST PHASE II                         |
| DAMAC ESTATES FIRST ADD                           | RIDGE MNR WEST PHASE III                        |
| DAMAC MODULAR HOME PARK                           | RIDGE MNR WEST PHASE IV                         |
| DOGWOOD ACRES UNREC                               | RIVER BEND                                      |
| DOGWOOD EST PHASE I                               | RIVER BEND UNIT 2                               |
| DOGWOOD EST PHASE II                              | RIVER BEND ONTI 2                               |
| DOGWOOD EST PHASE III                             | RIVERDALE SECTION 2                             |
| DOGWOOD EST PHASE IV                              | RIVERSIDE                                       |
| DOGWOOD EST PHASE V                               | RIVERSIDE UNRECORDED                            |
| DOGWOOD EST PHASE VI                              | ROLLING ACRES                                   |
| DOGWOOD EST THASE VI                              | ROLLING ACRES A REPLAT                          |
| DRY CREEK ESTATES                                 | ROLLING ACRES UNIT 2                            |
| EDGEWATER                                         | ROLLING ACRES UNIT 5                            |
| FORT DADE MOBILE HOME PARK                        | SEVILLE GOLF COMMUNITY                          |
| FORT DADE MOBILE HOME SUB                         | SHERMAN HILLS PHASE 4B                          |
| FOX WOOD PLANTATION                               | SHERMAN HILLS PHASE V                           |
| GARDEN GROVE                                      | SHERMAN HILLS SEC 1                             |
| GARMISCH HILLS                                    | SHERMAN HILLS SEC 2                             |
| GARMISCH HILLS PHASE II                           | SHERMAN HILLS SEC 3                             |
| GLEN HILLS VILLAGE                                | SPRING RIDGE                                    |
| GLEN LAKES PH 1 UN 1                              | SUNCREST                                        |
| GLEN LAKES PH 1 UN 1 REPL 1                       | SUNCREST UNIT II                                |
| GLEN LAKES PH 1 UN 1 REPL 1 GLEN LAKES PH 1 UN 2A | TALISMAN ESTATES EAST PH 1                      |
| GLEN LAKES PH 1 UN 2B                             | TALISMAN ESTATES UNIT 1                         |
| GLEN LAKES PH 1 UN 2B<br>GLEN LAKES PH 1 UN 2-C1  | TALISMAN ESTATES UNIT 2                         |
|                                                   | TALISMAN ESTATES UNIT 2 TALISMAN ESTATES UNIT 3 |
| GLEN LAKES PH 1 UN 2-C-2<br>GLEN LAKES PH 1 UN 2D | TALISMAN ESTATES UNIT 4                         |
| OTHER THICK EIL T ON ZD                           | TYTTOLIVIN BOTVIED ONII I                       |