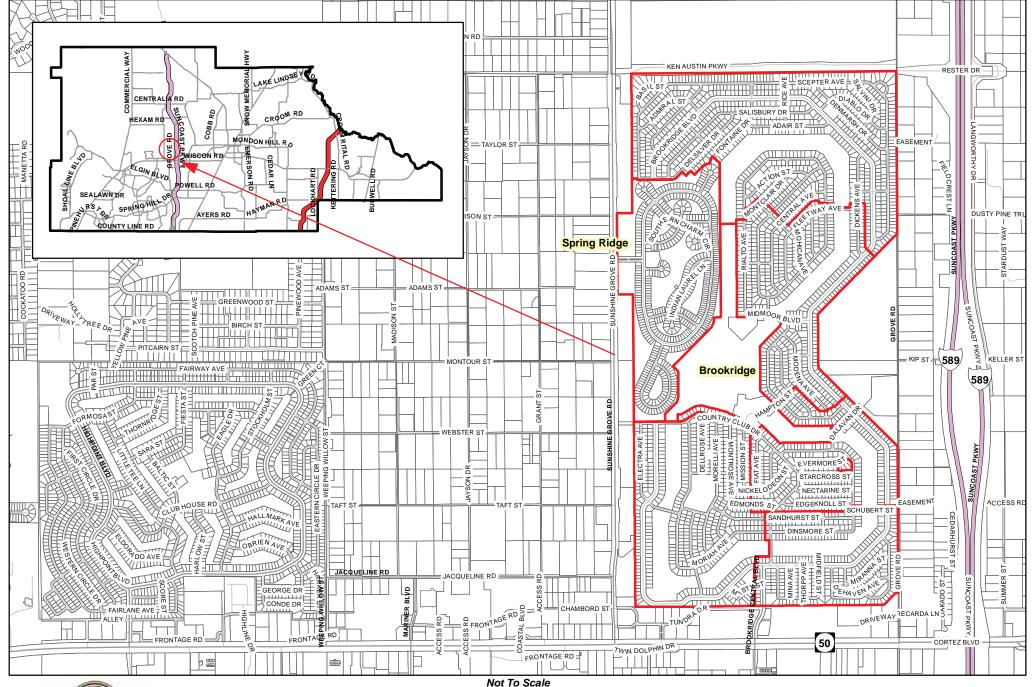

PROPOSED UNIVERSAL EXPANSION OPTIONS 1-2 & SUBDIVISIONS WITH EXISTING UNIVERSAL AREA

NOT TO SCALE

| Proposed Subdivision Expansion                    |                                                 |
|---------------------------------------------------|-------------------------------------------------|
| Column1                                           | Column2                                         |
| BATTEN UNRECORDED                                 | LINDSEY ACRES                                   |
| BENTON HILLS PHASE I                              | LOWERY SUBDIVISION                              |
| BRAEWOOD MOBILE HOME SUB                          | LUDLOW HEIGHTS                                  |
| BROOKRIDGE COMM UNIT 1                            | MASARYKTOWN                                     |
| BROOKRIDGE COMM UNIT 2                            | MITCHELL HEIGHTS                                |
| BROOKRIDGE COMM UNIT 2 REPL                       | MOUNTAIN PARK                                   |
| BROOKRIDGE COMM UNIT 3                            | MOUNTAIN VIEW UNIT 1                            |
| BROOKRIDGE COMM UNIT 4                            | NOTTINGHAM FOREST                               |
| BROOKRIDGE COMM UNIT 6                            | OLANCHA                                         |
| BROOKRIDGE COMM UNIT 6A                           | P.H. GRELLES SUBDIVISION                        |
| BROOKSVILLE MANOR                                 | PARSONS ADD TO BROOKSVILLE                      |
| CABOT CITRUS FARMS                                | PINE CONE ST                                    |
| CAMELOT                                           | PINE GROVE SUB UNIT 1                           |
| CANOPY                                            | PINE GROVE SUB UNIT 2                           |
| CEDAR LANE SITES                                  | POTTERFIELD GDN AC - M 1 ADD                    |
| CENTRALIA SUBDIVISION                             | RERDELL                                         |
| COMMERCIAL HIGHLANDS                              | RIDGE MNR CNTRY CLB EST                         |
| COMMERCIAL HIGHLANDS UNIT 2                       | RIDGE MNR CNTRY CLB EST U 2                     |
| COMMERCIAL HIGHLANDS US 301                       | RIDGE MNR CNTRY CLB UNREC                       |
| COOPER TERRACE                                    | RIDGE MNR WEST                                  |
| COTTONS ADDITION TO RERDELL                       | RIDGE MNR WEST ADD NO 1                         |
| DAMAC ESTATES                                     | RIDGE MNR WEST PHASE II                         |
| DAMAC ESTATES FIRST ADD                           | RIDGE MNR WEST PHASE III                        |
| DAMAC MODULAR HOME PARK                           | RIDGE MNR WEST PHASE IV                         |
| DOGWOOD ACRES UNREC                               | RIVER BEND                                      |
| DOGWOOD EST PHASE I                               | RIVER BEND UNIT 2                               |
| DOGWOOD EST PHASE II                              | RIVER BEND ONTI 2                               |
| DOGWOOD EST PHASE III                             | RIVERDALE SECTION 2                             |
| DOGWOOD EST PHASE IV                              | RIVERSIDE                                       |
| DOGWOOD EST PHASE V                               | RIVERSIDE UNRECORDED                            |
| DOGWOOD EST PHASE VI                              | ROLLING ACRES                                   |
| DOGWOOD EST THASE VI                              | ROLLING ACRES A REPLAT                          |
| DRY CREEK ESTATES                                 | ROLLING ACRES UNIT 2                            |
| EDGEWATER                                         | ROLLING ACRES UNIT 5                            |
| FORT DADE MOBILE HOME PARK                        | SEVILLE GOLF COMMUNITY                          |
| FORT DADE MOBILE HOME SUB                         | SHERMAN HILLS PHASE 4B                          |
| FOX WOOD PLANTATION                               | SHERMAN HILLS PHASE V                           |
| GARDEN GROVE                                      | SHERMAN HILLS SEC 1                             |
| GARMISCH HILLS                                    | SHERMAN HILLS SEC 2                             |
| GARMISCH HILLS PHASE II                           | SHERMAN HILLS SEC 3                             |
| GLEN HILLS VILLAGE                                | SPRING RIDGE                                    |
| GLEN LAKES PH 1 UN 1                              | SUNCREST                                        |
| GLEN LAKES PH 1 UN 1 REPL 1                       | SUNCREST UNIT II                                |
| GLEN LAKES PH 1 UN 1 REPL 1 GLEN LAKES PH 1 UN 2A | TALISMAN ESTATES EAST PH 1                      |
| GLEN LAKES PH 1 UN 2B                             | TALISMAN ESTATES UNIT 1                         |
| GLEN LAKES PH 1 UN 2B<br>GLEN LAKES PH 1 UN 2-C1  | TALISMAN ESTATES UNIT 2                         |
|                                                   | TALISMAN ESTATES UNIT 2 TALISMAN ESTATES UNIT 3 |
| GLEN LAKES PH 1 UN 2-C-2<br>GLEN LAKES PH 1 UN 2D | TALISMAN ESTATES UNIT 4                         |
| OTHER THICK EIL T ON ZD                           | TYTTOLIVIN BOTVIED ONII I                       |