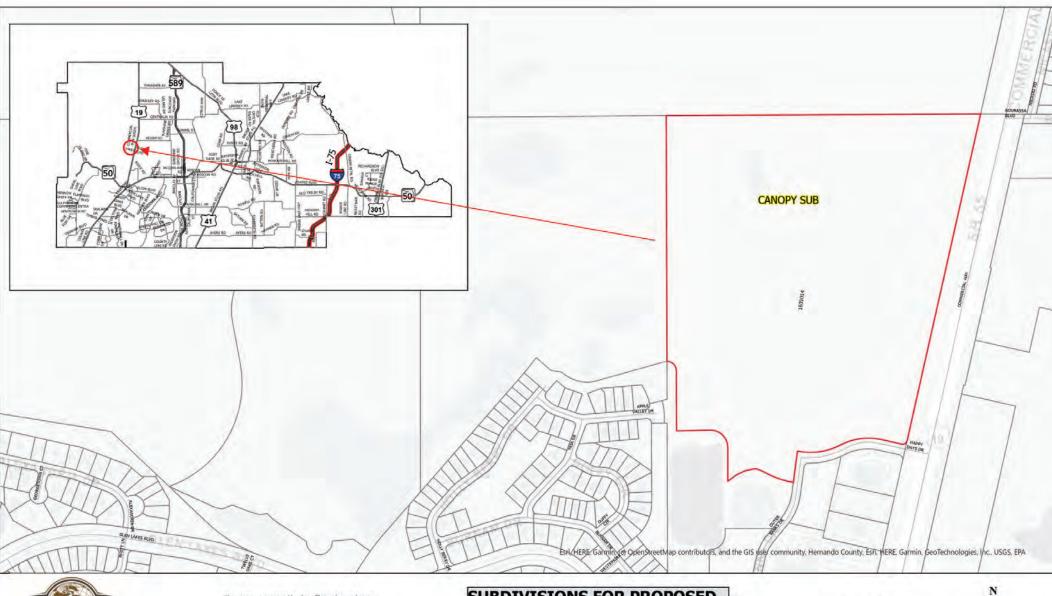

PROPOSED UNIVERSAL EXPANSION OPTIONS 1-2 & SUBDIVISIONS WITH EXISTING UNIVERSAL AREA

NOT TO SCALE

| Proposed Subdivision Expansion                    |                                                 |
|---------------------------------------------------|-------------------------------------------------|
| Column1                                           | Column2                                         |
| BATTEN UNRECORDED                                 | LINDSEY ACRES                                   |
| BENTON HILLS PHASE I                              | LOWERY SUBDIVISION                              |
| BRAEWOOD MOBILE HOME SUB                          | LUDLOW HEIGHTS                                  |
| BROOKRIDGE COMM UNIT 1                            | MASARYKTOWN                                     |
| BROOKRIDGE COMM UNIT 2                            | MITCHELL HEIGHTS                                |
| BROOKRIDGE COMM UNIT 2 REPL                       | MOUNTAIN PARK                                   |
| BROOKRIDGE COMM UNIT 3                            | MOUNTAIN VIEW UNIT 1                            |
| BROOKRIDGE COMM UNIT 4                            | NOTTINGHAM FOREST                               |
| BROOKRIDGE COMM UNIT 6                            | OLANCHA                                         |
| BROOKRIDGE COMM UNIT 6A                           | P.H. GRELLES SUBDIVISION                        |
| BROOKSVILLE MANOR                                 | PARSONS ADD TO BROOKSVILLE                      |
| CABOT CITRUS FARMS                                | PINE CONE ST                                    |
| CAMELOT                                           | PINE GROVE SUB UNIT 1                           |
| CANOPY                                            | PINE GROVE SUB UNIT 2                           |
| CEDAR LANE SITES                                  | POTTERFIELD GDN AC - M 1 ADD                    |
| CENTRALIA SUBDIVISION                             | RERDELL                                         |
| COMMERCIAL HIGHLANDS                              | RIDGE MNR CNTRY CLB EST                         |
| COMMERCIAL HIGHLANDS UNIT 2                       | RIDGE MNR CNTRY CLB EST U 2                     |
| COMMERCIAL HIGHLANDS US 301                       | RIDGE MNR CNTRY CLB UNREC                       |
| COOPER TERRACE                                    | RIDGE MNR WEST                                  |
| COTTONS ADDITION TO RERDELL                       | RIDGE MNR WEST ADD NO 1                         |
| DAMAC ESTATES                                     | RIDGE MNR WEST PHASE II                         |
| DAMAC ESTATES FIRST ADD                           | RIDGE MNR WEST PHASE III                        |
| DAMAC MODULAR HOME PARK                           | RIDGE MNR WEST PHASE IV                         |
| DOGWOOD ACRES UNREC                               | RIVER BEND                                      |
| DOGWOOD EST PHASE I                               | RIVER BEND UNIT 2                               |
| DOGWOOD EST PHASE II                              | RIVER BEND ONTI 2                               |
| DOGWOOD EST PHASE III                             | RIVERDALE SECTION 2                             |
| DOGWOOD EST PHASE IV                              | RIVERSIDE                                       |
| DOGWOOD EST PHASE V                               | RIVERSIDE UNRECORDED                            |
| DOGWOOD EST PHASE VI                              | ROLLING ACRES                                   |
| DOGWOOD EST THASE VI                              | ROLLING ACRES A REPLAT                          |
| DRY CREEK ESTATES                                 | ROLLING ACRES UNIT 2                            |
| EDGEWATER                                         | ROLLING ACRES UNIT 5                            |
| FORT DADE MOBILE HOME PARK                        | SEVILLE GOLF COMMUNITY                          |
| FORT DADE MOBILE HOME SUB                         | SHERMAN HILLS PHASE 4B                          |
| FOX WOOD PLANTATION                               | SHERMAN HILLS PHASE V                           |
| GARDEN GROVE                                      | SHERMAN HILLS SEC 1                             |
| GARMISCH HILLS                                    | SHERMAN HILLS SEC 2                             |
| GARMISCH HILLS PHASE II                           | SHERMAN HILLS SEC 3                             |
| GLEN HILLS VILLAGE                                | SPRING RIDGE                                    |
| GLEN LAKES PH 1 UN 1                              | SUNCREST                                        |
| GLEN LAKES PH 1 UN 1 REPL 1                       | SUNCREST UNIT II                                |
| GLEN LAKES PH 1 UN 1 REPL 1 GLEN LAKES PH 1 UN 2A | TALISMAN ESTATES EAST PH 1                      |
| GLEN LAKES PH 1 UN 2B                             | TALISMAN ESTATES UNIT 1                         |
| GLEN LAKES PH 1 UN 2B<br>GLEN LAKES PH 1 UN 2-C1  | TALISMAN ESTATES UNIT 2                         |
|                                                   | TALISMAN ESTATES UNIT 2 TALISMAN ESTATES UNIT 3 |
| GLEN LAKES PH 1 UN 2-C-2<br>GLEN LAKES PH 1 UN 2D | TALISMAN ESTATES UNIT 4                         |
| OTHER THICK EIL T ON ZD                           | TYTTOLIVIN BOTVIED ONII I                       |