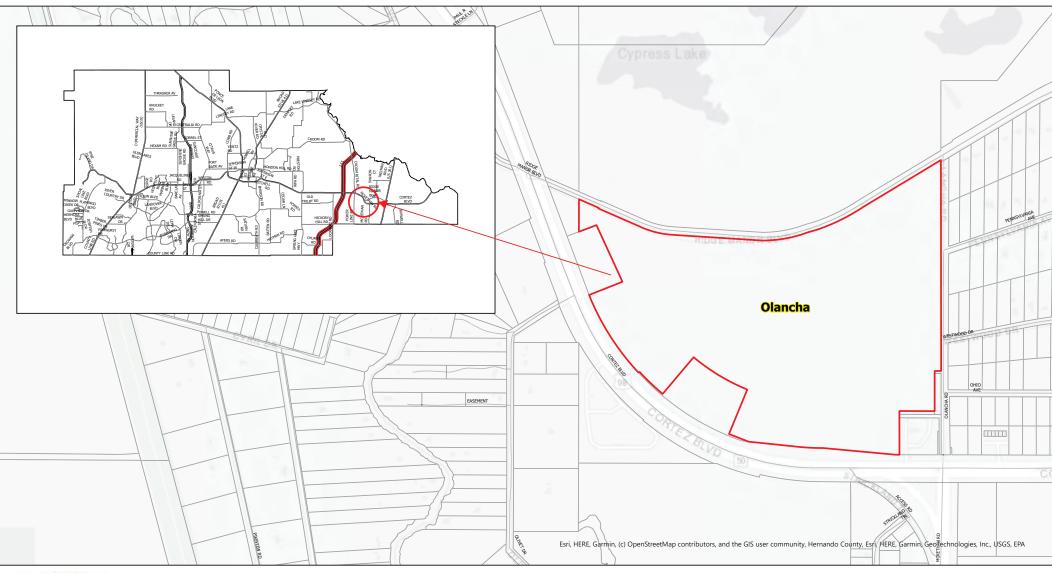

PROPOSED UNIVERSAL EXPANSION OPTIONS 1-2 & SUBDIVISIONS WITH EXISTING UNIVERSAL AREA

NOT TO SCALE

| Proposed Subdivision Expansion                    |                                                 |
|---------------------------------------------------|-------------------------------------------------|
| Column1                                           | Column2                                         |
| BATTEN UNRECORDED                                 | LINDSEY ACRES                                   |
| BENTON HILLS PHASE I                              | LOWERY SUBDIVISION                              |
| BRAEWOOD MOBILE HOME SUB                          | LUDLOW HEIGHTS                                  |
| BROOKRIDGE COMM UNIT 1                            | MASARYKTOWN                                     |
| BROOKRIDGE COMM UNIT 2                            | MITCHELL HEIGHTS                                |
| BROOKRIDGE COMM UNIT 2 REPL                       | MOUNTAIN PARK                                   |
| BROOKRIDGE COMM UNIT 3                            | MOUNTAIN VIEW UNIT 1                            |
| BROOKRIDGE COMM UNIT 4                            | NOTTINGHAM FOREST                               |
| BROOKRIDGE COMM UNIT 6                            | OLANCHA                                         |
| BROOKRIDGE COMM UNIT 6A                           | P.H. GRELLES SUBDIVISION                        |
| BROOKSVILLE MANOR                                 | PARSONS ADD TO BROOKSVILLE                      |
| CABOT CITRUS FARMS                                | PINE CONE ST                                    |
| CAMELOT                                           | PINE GROVE SUB UNIT 1                           |
| CANOPY                                            | PINE GROVE SUB UNIT 2                           |
| CEDAR LANE SITES                                  | POTTERFIELD GDN AC - M 1 ADD                    |
| CENTRALIA SUBDIVISION                             | RERDELL                                         |
| COMMERCIAL HIGHLANDS                              | RIDGE MNR CNTRY CLB EST                         |
| COMMERCIAL HIGHLANDS UNIT 2                       | RIDGE MNR CNTRY CLB EST U 2                     |
| COMMERCIAL HIGHLANDS US 301                       | RIDGE MNR CNTRY CLB UNREC                       |
| COOPER TERRACE                                    | RIDGE MNR WEST                                  |
| COTTONS ADDITION TO RERDELL                       | RIDGE MNR WEST ADD NO 1                         |
| DAMAC ESTATES                                     | RIDGE MNR WEST PHASE II                         |
| DAMAC ESTATES FIRST ADD                           | RIDGE MNR WEST PHASE III                        |
| DAMAC MODULAR HOME PARK                           | RIDGE MNR WEST PHASE IV                         |
| DOGWOOD ACRES UNREC                               | RIVER BEND                                      |
| DOGWOOD EST PHASE I                               | RIVER BEND UNIT 2                               |
| DOGWOOD EST PHASE II                              | RIVER BEND ONTI 2                               |
| DOGWOOD EST PHASE III                             | RIVERDALE SECTION 2                             |
| DOGWOOD EST PHASE IV                              | RIVERSIDE                                       |
| DOGWOOD EST PHASE V                               | RIVERSIDE UNRECORDED                            |
| DOGWOOD EST PHASE VI                              | ROLLING ACRES                                   |
| DOGWOOD EST THASE VI                              | ROLLING ACRES A REPLAT                          |
| DRY CREEK ESTATES                                 | ROLLING ACRES UNIT 2                            |
| EDGEWATER                                         | ROLLING ACRES UNIT 5                            |
| FORT DADE MOBILE HOME PARK                        | SEVILLE GOLF COMMUNITY                          |
| FORT DADE MOBILE HOME SUB                         | SHERMAN HILLS PHASE 4B                          |
| FOX WOOD PLANTATION                               | SHERMAN HILLS PHASE V                           |
| GARDEN GROVE                                      | SHERMAN HILLS SEC 1                             |
| GARMISCH HILLS                                    | SHERMAN HILLS SEC 2                             |
| GARMISCH HILLS PHASE II                           | SHERMAN HILLS SEC 3                             |
| GLEN HILLS VILLAGE                                | SPRING RIDGE                                    |
| GLEN LAKES PH 1 UN 1                              | SUNCREST                                        |
| GLEN LAKES PH 1 UN 1 REPL 1                       | SUNCREST UNIT II                                |
| GLEN LAKES PH 1 UN 1 REPL 1 GLEN LAKES PH 1 UN 2A | TALISMAN ESTATES EAST PH 1                      |
| GLEN LAKES PH 1 UN 2B                             | TALISMAN ESTATES UNIT 1                         |
| GLEN LAKES PH 1 UN 2B<br>GLEN LAKES PH 1 UN 2-C1  | TALISMAN ESTATES UNIT 2                         |
|                                                   | TALISMAN ESTATES UNIT 2 TALISMAN ESTATES UNIT 3 |
| GLEN LAKES PH 1 UN 2-C-2<br>GLEN LAKES PH 1 UN 2D | TALISMAN ESTATES UNIT 4                         |
| OTHER THICK EIL T ON ZD                           | TYTTOLIVIN BOTVIED ONII I                       |