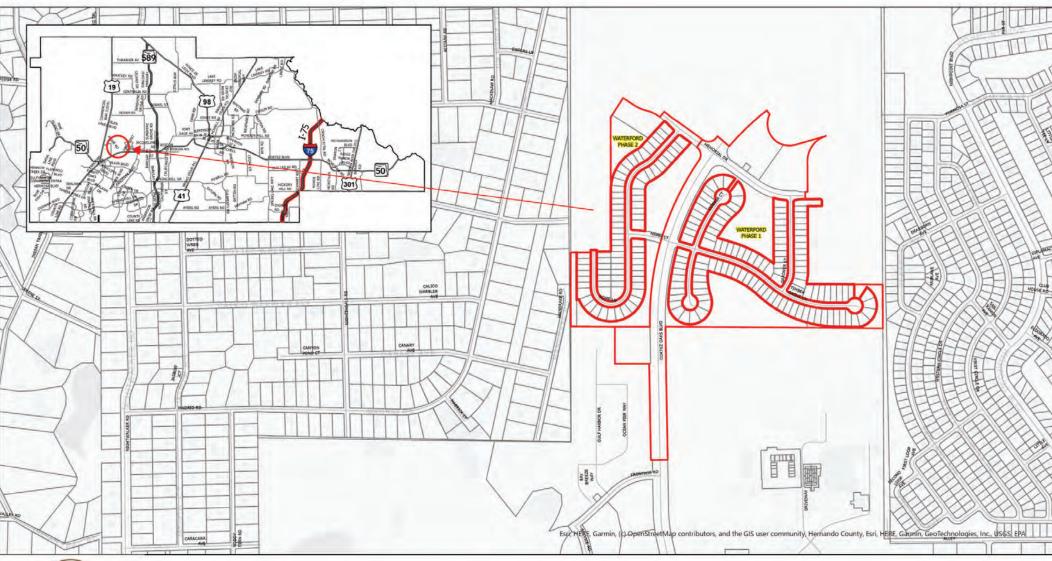

PROPOSED UNIVERSAL EXPANSION OPTIONS 1-2 & SUBDIVISIONS WITH EXISTING UNIVERSAL AREA

NOT TO SCALE

| Proposed Subdivision Expansion                    |                                                 |
|---------------------------------------------------|-------------------------------------------------|
| Column1                                           | Column2                                         |
| BATTEN UNRECORDED                                 | LINDSEY ACRES                                   |
| BENTON HILLS PHASE I                              | LOWERY SUBDIVISION                              |
| BRAEWOOD MOBILE HOME SUB                          | LUDLOW HEIGHTS                                  |
| BROOKRIDGE COMM UNIT 1                            | MASARYKTOWN                                     |
| BROOKRIDGE COMM UNIT 2                            | MITCHELL HEIGHTS                                |
| BROOKRIDGE COMM UNIT 2 REPL                       | MOUNTAIN PARK                                   |
| BROOKRIDGE COMM UNIT 3                            | MOUNTAIN VIEW UNIT 1                            |
| BROOKRIDGE COMM UNIT 4                            | NOTTINGHAM FOREST                               |
| BROOKRIDGE COMM UNIT 6                            | OLANCHA                                         |
| BROOKRIDGE COMM UNIT 6A                           | P.H. GRELLES SUBDIVISION                        |
| BROOKSVILLE MANOR                                 | PARSONS ADD TO BROOKSVILLE                      |
| CABOT CITRUS FARMS                                | PINE CONE ST                                    |
| CAMELOT                                           | PINE GROVE SUB UNIT 1                           |
| CANOPY                                            | PINE GROVE SUB UNIT 2                           |
| CEDAR LANE SITES                                  | POTTERFIELD GDN AC - M 1 ADD                    |
| CENTRALIA SUBDIVISION                             | RERDELL                                         |
| COMMERCIAL HIGHLANDS                              | RIDGE MNR CNTRY CLB EST                         |
| COMMERCIAL HIGHLANDS UNIT 2                       | RIDGE MNR CNTRY CLB EST U 2                     |
| COMMERCIAL HIGHLANDS US 301                       | RIDGE MNR CNTRY CLB UNREC                       |
| COOPER TERRACE                                    | RIDGE MNR WEST                                  |
| COTTONS ADDITION TO RERDELL                       | RIDGE MNR WEST ADD NO 1                         |
| DAMAC ESTATES                                     | RIDGE MNR WEST PHASE II                         |
| DAMAC ESTATES FIRST ADD                           | RIDGE MNR WEST PHASE III                        |
| DAMAC MODULAR HOME PARK                           | RIDGE MNR WEST PHASE IV                         |
| DOGWOOD ACRES UNREC                               | RIVER BEND                                      |
| DOGWOOD EST PHASE I                               | RIVER BEND UNIT 2                               |
| DOGWOOD EST PHASE II                              | RIVER BEND ONTI 2                               |
| DOGWOOD EST PHASE III                             | RIVERDALE SECTION 2                             |
| DOGWOOD EST PHASE IV                              | RIVERSIDE                                       |
| DOGWOOD EST PHASE V                               | RIVERSIDE UNRECORDED                            |
| DOGWOOD EST PHASE VI                              | ROLLING ACRES                                   |
| DOGWOOD EST THASE VI                              | ROLLING ACRES A REPLAT                          |
| DRY CREEK ESTATES                                 | ROLLING ACRES UNIT 2                            |
| EDGEWATER                                         | ROLLING ACRES UNIT 5                            |
| FORT DADE MOBILE HOME PARK                        | SEVILLE GOLF COMMUNITY                          |
| FORT DADE MOBILE HOME SUB                         | SHERMAN HILLS PHASE 4B                          |
| FOX WOOD PLANTATION                               | SHERMAN HILLS PHASE V                           |
| GARDEN GROVE                                      | SHERMAN HILLS SEC 1                             |
| GARMISCH HILLS                                    | SHERMAN HILLS SEC 2                             |
| GARMISCH HILLS PHASE II                           | SHERMAN HILLS SEC 3                             |
| GLEN HILLS VILLAGE                                | SPRING RIDGE                                    |
| GLEN LAKES PH 1 UN 1                              | SUNCREST                                        |
| GLEN LAKES PH 1 UN 1 REPL 1                       | SUNCREST UNIT II                                |
| GLEN LAKES PH 1 UN 1 REPL 1 GLEN LAKES PH 1 UN 2A | TALISMAN ESTATES EAST PH 1                      |
| GLEN LAKES PH 1 UN 2B                             | TALISMAN ESTATES UNIT 1                         |
| GLEN LAKES PH 1 UN 2B<br>GLEN LAKES PH 1 UN 2-C1  | TALISMAN ESTATES UNIT 2                         |
|                                                   | TALISMAN ESTATES UNIT 2 TALISMAN ESTATES UNIT 3 |
| GLEN LAKES PH 1 UN 2-C-2<br>GLEN LAKES PH 1 UN 2D | TALISMAN ESTATES UNIT 4                         |
| OTHER THICK EIL T ON ZD                           | TYTTOLIVIN BOTVIED ONII I                       |