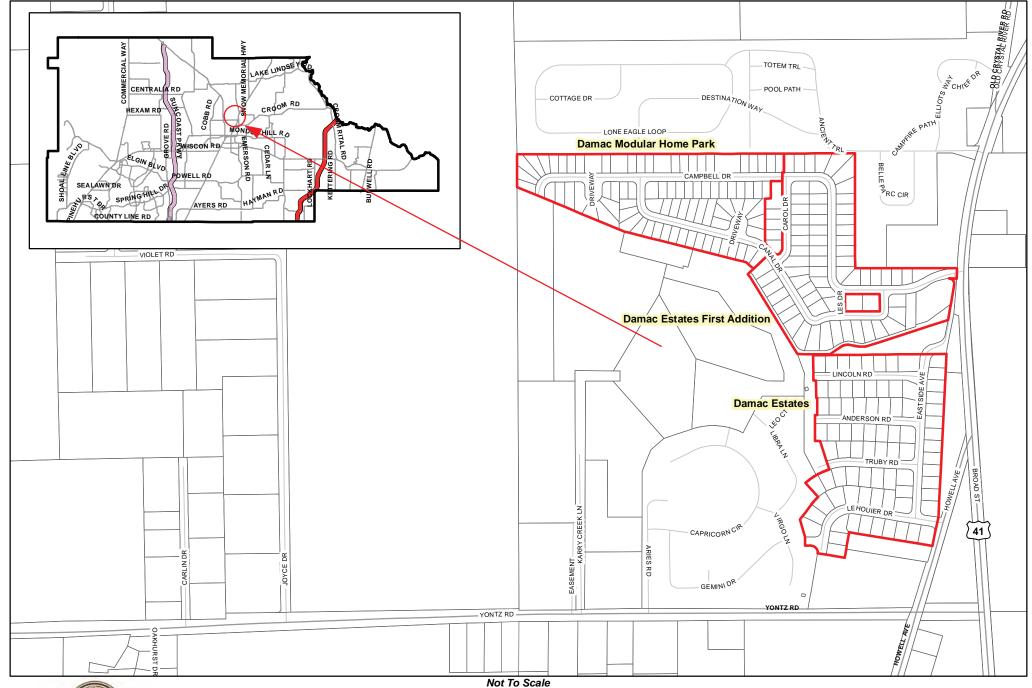

PROPOSED UNIVERSAL EXPANSION OPTIONS 1-2 & SUBDIVISIONS WITH EXISTING UNIVERSAL AREA

NOT TO SCALE

| Proposed Subdivision Expansion                    |                                                 |
|---------------------------------------------------|-------------------------------------------------|
| Column1                                           | Column2                                         |
| BATTEN UNRECORDED                                 | LINDSEY ACRES                                   |
| BENTON HILLS PHASE I                              | LOWERY SUBDIVISION                              |
| BRAEWOOD MOBILE HOME SUB                          | LUDLOW HEIGHTS                                  |
| BROOKRIDGE COMM UNIT 1                            | MASARYKTOWN                                     |
| BROOKRIDGE COMM UNIT 2                            | MITCHELL HEIGHTS                                |
| BROOKRIDGE COMM UNIT 2 REPL                       | MOUNTAIN PARK                                   |
| BROOKRIDGE COMM UNIT 3                            | MOUNTAIN VIEW UNIT 1                            |
| BROOKRIDGE COMM UNIT 4                            | NOTTINGHAM FOREST                               |
| BROOKRIDGE COMM UNIT 6                            | OLANCHA                                         |
| BROOKRIDGE COMM UNIT 6A                           | P.H. GRELLES SUBDIVISION                        |
| BROOKSVILLE MANOR                                 | PARSONS ADD TO BROOKSVILLE                      |
| CABOT CITRUS FARMS                                | PINE CONE ST                                    |
| CAMELOT                                           | PINE GROVE SUB UNIT 1                           |
| CANOPY                                            | PINE GROVE SUB UNIT 2                           |
| CEDAR LANE SITES                                  | POTTERFIELD GDN AC - M 1 ADD                    |
| CENTRALIA SUBDIVISION                             | RERDELL                                         |
| COMMERCIAL HIGHLANDS                              | RIDGE MNR CNTRY CLB EST                         |
| COMMERCIAL HIGHLANDS UNIT 2                       | RIDGE MNR CNTRY CLB EST U 2                     |
| COMMERCIAL HIGHLANDS US 301                       | RIDGE MNR CNTRY CLB UNREC                       |
| COOPER TERRACE                                    | RIDGE MNR WEST                                  |
| COTTONS ADDITION TO RERDELL                       | RIDGE MNR WEST ADD NO 1                         |
| DAMAC ESTATES                                     | RIDGE MNR WEST PHASE II                         |
| DAMAC ESTATES FIRST ADD                           | RIDGE MNR WEST PHASE III                        |
| DAMAC MODULAR HOME PARK                           | RIDGE MNR WEST PHASE IV                         |
| DOGWOOD ACRES UNREC                               | RIVER BEND                                      |
| DOGWOOD EST PHASE I                               | RIVER BEND UNIT 2                               |
| DOGWOOD EST PHASE II                              | RIVER BEND ONTI 2                               |
| DOGWOOD EST PHASE III                             | RIVERDALE SECTION 2                             |
| DOGWOOD EST PHASE IV                              | RIVERSIDE                                       |
| DOGWOOD EST PHASE V                               | RIVERSIDE UNRECORDED                            |
| DOGWOOD EST PHASE VI                              | ROLLING ACRES                                   |
| DOGWOOD EST THASE VI                              | ROLLING ACRES A REPLAT                          |
| DRY CREEK ESTATES                                 | ROLLING ACRES UNIT 2                            |
| EDGEWATER                                         | ROLLING ACRES UNIT 5                            |
| FORT DADE MOBILE HOME PARK                        | SEVILLE GOLF COMMUNITY                          |
| FORT DADE MOBILE HOME SUB                         | SHERMAN HILLS PHASE 4B                          |
| FOX WOOD PLANTATION                               | SHERMAN HILLS PHASE V                           |
| GARDEN GROVE                                      | SHERMAN HILLS SEC 1                             |
| GARMISCH HILLS                                    | SHERMAN HILLS SEC 2                             |
| GARMISCH HILLS PHASE II                           | SHERMAN HILLS SEC 3                             |
| GLEN HILLS VILLAGE                                | SPRING RIDGE                                    |
| GLEN LAKES PH 1 UN 1                              | SUNCREST                                        |
| GLEN LAKES PH 1 UN 1 REPL 1                       | SUNCREST UNIT II                                |
| GLEN LAKES PH 1 UN 1 REPL 1 GLEN LAKES PH 1 UN 2A | TALISMAN ESTATES EAST PH 1                      |
| GLEN LAKES PH 1 UN 2B                             | TALISMAN ESTATES UNIT 1                         |
| GLEN LAKES PH 1 UN 2B<br>GLEN LAKES PH 1 UN 2-C1  | TALISMAN ESTATES UNIT 2                         |
|                                                   | TALISMAN ESTATES UNIT 2 TALISMAN ESTATES UNIT 3 |
| GLEN LAKES PH 1 UN 2-C-2<br>GLEN LAKES PH 1 UN 2D | TALISMAN ESTATES UNIT 4                         |
| OTHER THICK EIL T ON ZD                           | TYTTOLIVIN BOTVIED ONII I                       |