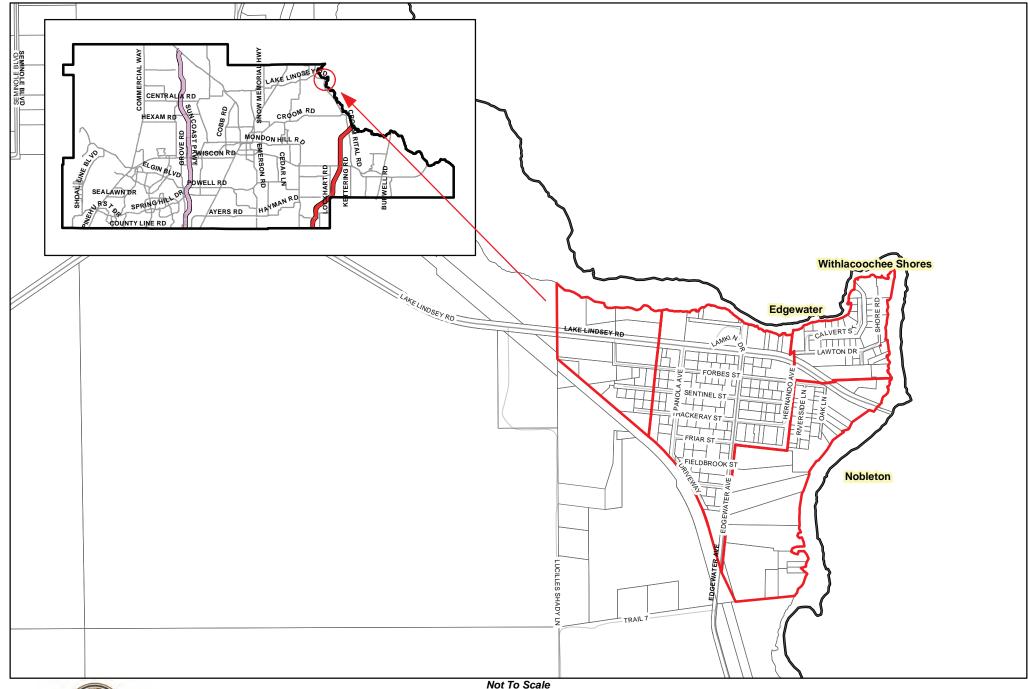

PROPOSED UNIVERSAL EXPANSION OPTIONS 1-2 & SUBDIVISIONS WITH EXISTING UNIVERSAL AREA

NOT TO SCALE

| Proposed Subdivision Expansion                    |                                                 |
|---------------------------------------------------|-------------------------------------------------|
| Column1                                           | Column2                                         |
| BATTEN UNRECORDED                                 | LINDSEY ACRES                                   |
| BENTON HILLS PHASE I                              | LOWERY SUBDIVISION                              |
| BRAEWOOD MOBILE HOME SUB                          | LUDLOW HEIGHTS                                  |
| BROOKRIDGE COMM UNIT 1                            | MASARYKTOWN                                     |
| BROOKRIDGE COMM UNIT 2                            | MITCHELL HEIGHTS                                |
| BROOKRIDGE COMM UNIT 2 REPL                       | MOUNTAIN PARK                                   |
| BROOKRIDGE COMM UNIT 3                            | MOUNTAIN VIEW UNIT 1                            |
| BROOKRIDGE COMM UNIT 4                            | NOTTINGHAM FOREST                               |
| BROOKRIDGE COMM UNIT 6                            | OLANCHA                                         |
| BROOKRIDGE COMM UNIT 6A                           | P.H. GRELLES SUBDIVISION                        |
| BROOKSVILLE MANOR                                 | PARSONS ADD TO BROOKSVILLE                      |
| CABOT CITRUS FARMS                                | PINE CONE ST                                    |
| CAMELOT                                           | PINE GROVE SUB UNIT 1                           |
| CANOPY                                            | PINE GROVE SUB UNIT 2                           |
| CEDAR LANE SITES                                  | POTTERFIELD GDN AC - M 1 ADD                    |
| CENTRALIA SUBDIVISION                             | RERDELL                                         |
| COMMERCIAL HIGHLANDS                              | RIDGE MNR CNTRY CLB EST                         |
| COMMERCIAL HIGHLANDS UNIT 2                       | RIDGE MNR CNTRY CLB EST U 2                     |
| COMMERCIAL HIGHLANDS US 301                       | RIDGE MNR CNTRY CLB UNREC                       |
| COOPER TERRACE                                    | RIDGE MNR WEST                                  |
| COTTONS ADDITION TO RERDELL                       | RIDGE MNR WEST ADD NO 1                         |
| DAMAC ESTATES                                     | RIDGE MNR WEST PHASE II                         |
| DAMAC ESTATES FIRST ADD                           | RIDGE MNR WEST PHASE III                        |
| DAMAC MODULAR HOME PARK                           | RIDGE MNR WEST PHASE IV                         |
| DOGWOOD ACRES UNREC                               | RIVER BEND                                      |
| DOGWOOD EST PHASE I                               | RIVER BEND UNIT 2                               |
| DOGWOOD EST PHASE II                              | RIVER BEND ONTI 2                               |
| DOGWOOD EST PHASE III                             | RIVERDALE SECTION 2                             |
| DOGWOOD EST PHASE IV                              | RIVERSIDE                                       |
| DOGWOOD EST PHASE V                               | RIVERSIDE UNRECORDED                            |
| DOGWOOD EST PHASE VI                              | ROLLING ACRES                                   |
| DOGWOOD EST THASE VI                              | ROLLING ACRES A REPLAT                          |
| DRY CREEK ESTATES                                 | ROLLING ACRES UNIT 2                            |
| EDGEWATER                                         | ROLLING ACRES UNIT 5                            |
| FORT DADE MOBILE HOME PARK                        | SEVILLE GOLF COMMUNITY                          |
| FORT DADE MOBILE HOME SUB                         | SHERMAN HILLS PHASE 4B                          |
| FOX WOOD PLANTATION                               | SHERMAN HILLS PHASE V                           |
| GARDEN GROVE                                      | SHERMAN HILLS SEC 1                             |
| GARMISCH HILLS                                    | SHERMAN HILLS SEC 2                             |
| GARMISCH HILLS PHASE II                           | SHERMAN HILLS SEC 3                             |
| GLEN HILLS VILLAGE                                | SPRING RIDGE                                    |
| GLEN LAKES PH 1 UN 1                              | SUNCREST                                        |
| GLEN LAKES PH 1 UN 1 REPL 1                       | SUNCREST UNIT II                                |
| GLEN LAKES PH 1 UN 1 REPL 1 GLEN LAKES PH 1 UN 2A | TALISMAN ESTATES EAST PH 1                      |
| GLEN LAKES PH 1 UN 2B                             | TALISMAN ESTATES UNIT 1                         |
| GLEN LAKES PH 1 UN 2B<br>GLEN LAKES PH 1 UN 2-C1  | TALISMAN ESTATES UNIT 2                         |
|                                                   | TALISMAN ESTATES UNIT 2 TALISMAN ESTATES UNIT 3 |
| GLEN LAKES PH 1 UN 2-C-2<br>GLEN LAKES PH 1 UN 2D | TALISMAN ESTATES UNIT 4                         |
| OTHER THICK EIL T ON ZD                           | TYTTOLIVIN BOTVIED ONII I                       |