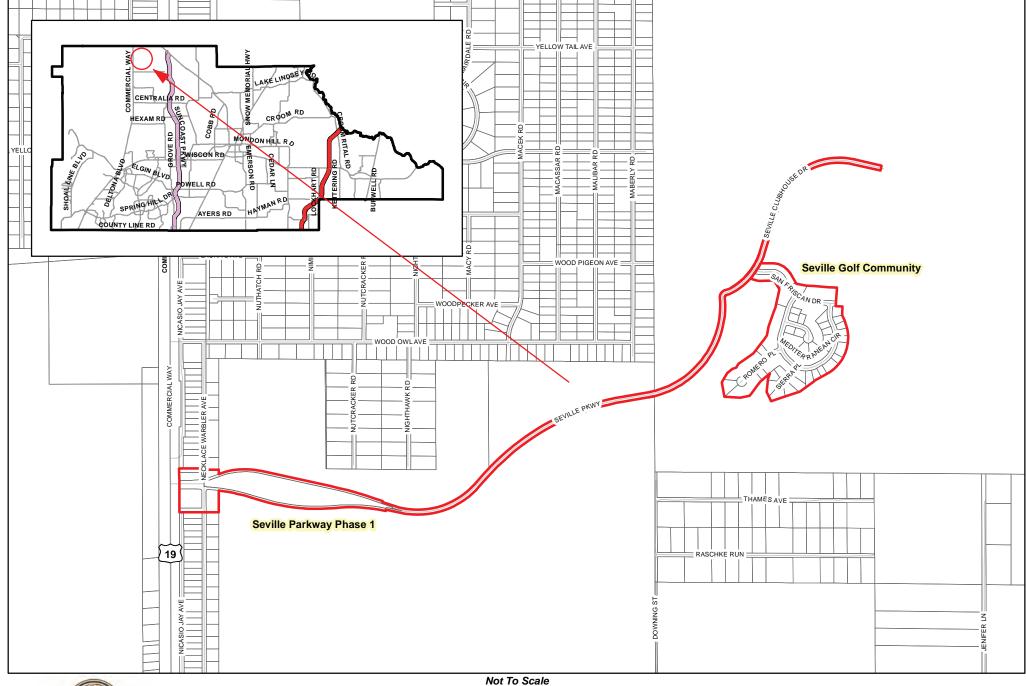

PROPOSED UNIVERSAL EXPANSION OPTIONS 1-2 & SUBDIVISIONS WITH EXISTING UNIVERSAL AREA

NOT TO SCALE

| Proposed Subdivision Expansion                    |                                                 |
|---------------------------------------------------|-------------------------------------------------|
| Column1                                           | Column2                                         |
| BATTEN UNRECORDED                                 | LINDSEY ACRES                                   |
| BENTON HILLS PHASE I                              | LOWERY SUBDIVISION                              |
| BRAEWOOD MOBILE HOME SUB                          | LUDLOW HEIGHTS                                  |
| BROOKRIDGE COMM UNIT 1                            | MASARYKTOWN                                     |
| BROOKRIDGE COMM UNIT 2                            | MITCHELL HEIGHTS                                |
| BROOKRIDGE COMM UNIT 2 REPL                       | MOUNTAIN PARK                                   |
| BROOKRIDGE COMM UNIT 3                            | MOUNTAIN VIEW UNIT 1                            |
| BROOKRIDGE COMM UNIT 4                            | NOTTINGHAM FOREST                               |
| BROOKRIDGE COMM UNIT 6                            | OLANCHA                                         |
| BROOKRIDGE COMM UNIT 6A                           | P.H. GRELLES SUBDIVISION                        |
| BROOKSVILLE MANOR                                 | PARSONS ADD TO BROOKSVILLE                      |
| CABOT CITRUS FARMS                                | PINE CONE ST                                    |
| CAMELOT                                           | PINE GROVE SUB UNIT 1                           |
| CANOPY                                            | PINE GROVE SUB UNIT 2                           |
| CEDAR LANE SITES                                  | POTTERFIELD GDN AC - M 1 ADD                    |
| CENTRALIA SUBDIVISION                             | RERDELL                                         |
| COMMERCIAL HIGHLANDS                              | RIDGE MNR CNTRY CLB EST                         |
| COMMERCIAL HIGHLANDS UNIT 2                       | RIDGE MNR CNTRY CLB EST U 2                     |
| COMMERCIAL HIGHLANDS US 301                       | RIDGE MNR CNTRY CLB UNREC                       |
| COOPER TERRACE                                    | RIDGE MNR WEST                                  |
| COTTONS ADDITION TO RERDELL                       | RIDGE MNR WEST ADD NO 1                         |
| DAMAC ESTATES                                     | RIDGE MNR WEST PHASE II                         |
| DAMAC ESTATES FIRST ADD                           | RIDGE MNR WEST PHASE III                        |
| DAMAC MODULAR HOME PARK                           | RIDGE MNR WEST PHASE IV                         |
| DOGWOOD ACRES UNREC                               | RIVER BEND                                      |
| DOGWOOD EST PHASE I                               | RIVER BEND UNIT 2                               |
| DOGWOOD EST PHASE II                              | RIVER BEND ONTI 2                               |
| DOGWOOD EST PHASE III                             | RIVERDALE SECTION 2                             |
| DOGWOOD EST PHASE IV                              | RIVERSIDE                                       |
| DOGWOOD EST PHASE V                               | RIVERSIDE UNRECORDED                            |
| DOGWOOD EST PHASE VI                              | ROLLING ACRES                                   |
| DOGWOOD EST THASE VI                              | ROLLING ACRES A REPLAT                          |
| DRY CREEK ESTATES                                 | ROLLING ACRES UNIT 2                            |
| EDGEWATER                                         | ROLLING ACRES UNIT 5                            |
| FORT DADE MOBILE HOME PARK                        | SEVILLE GOLF COMMUNITY                          |
| FORT DADE MOBILE HOME SUB                         | SHERMAN HILLS PHASE 4B                          |
| FOX WOOD PLANTATION                               | SHERMAN HILLS PHASE V                           |
| GARDEN GROVE                                      | SHERMAN HILLS SEC 1                             |
| GARMISCH HILLS                                    | SHERMAN HILLS SEC 2                             |
| GARMISCH HILLS PHASE II                           | SHERMAN HILLS SEC 3                             |
| GLEN HILLS VILLAGE                                | SPRING RIDGE                                    |
| GLEN LAKES PH 1 UN 1                              | SUNCREST                                        |
| GLEN LAKES PH 1 UN 1 REPL 1                       | SUNCREST UNIT II                                |
| GLEN LAKES PH 1 UN 1 REPL 1 GLEN LAKES PH 1 UN 2A | TALISMAN ESTATES EAST PH 1                      |
| GLEN LAKES PH 1 UN 2B                             | TALISMAN ESTATES UNIT 1                         |
| GLEN LAKES PH 1 UN 2B<br>GLEN LAKES PH 1 UN 2-C1  | TALISMAN ESTATES UNIT 2                         |
|                                                   | TALISMAN ESTATES UNIT 2 TALISMAN ESTATES UNIT 3 |
| GLEN LAKES PH 1 UN 2-C-2<br>GLEN LAKES PH 1 UN 2D | TALISMAN ESTATES UNIT 4                         |
| OTHER THICK EIL T ON ZD                           | TYTTOLIVIN BOTVIED ONII I                       |