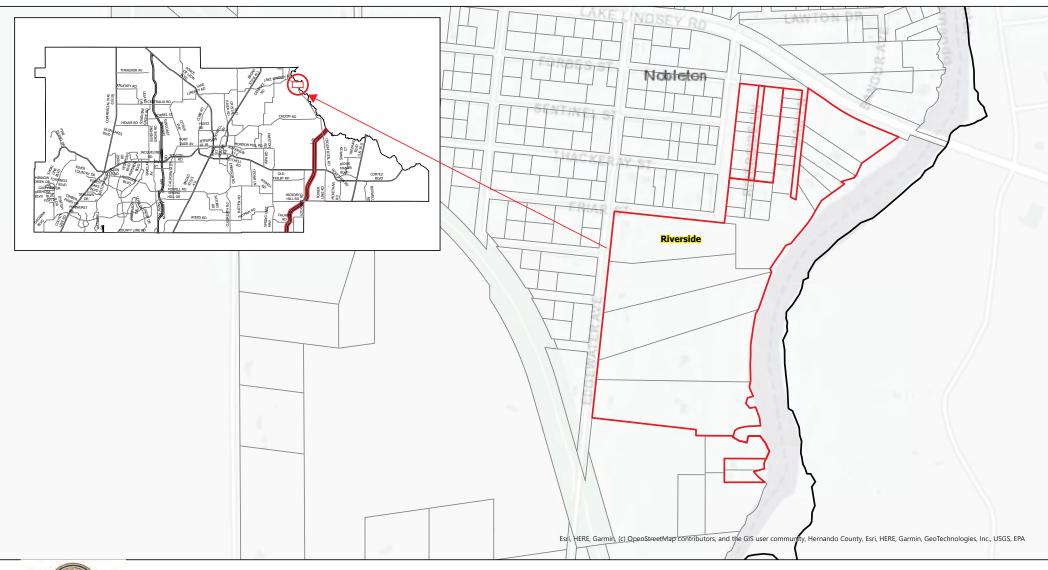

PROPOSED UNIVERSAL EXPANSION OPTIONS 1-2 & SUBDIVISIONS WITH EXISTING UNIVERSAL AREA

NOT TO SCALE

| Proposed Subdivision Expansion                    |                                                 |
|---------------------------------------------------|-------------------------------------------------|
| Column1                                           | Column2                                         |
| BATTEN UNRECORDED                                 | LINDSEY ACRES                                   |
| BENTON HILLS PHASE I                              | LOWERY SUBDIVISION                              |
| BRAEWOOD MOBILE HOME SUB                          | LUDLOW HEIGHTS                                  |
| BROOKRIDGE COMM UNIT 1                            | MASARYKTOWN                                     |
| BROOKRIDGE COMM UNIT 2                            | MITCHELL HEIGHTS                                |
| BROOKRIDGE COMM UNIT 2 REPL                       | MOUNTAIN PARK                                   |
| BROOKRIDGE COMM UNIT 3                            | MOUNTAIN VIEW UNIT 1                            |
| BROOKRIDGE COMM UNIT 4                            | NOTTINGHAM FOREST                               |
| BROOKRIDGE COMM UNIT 6                            | OLANCHA                                         |
| BROOKRIDGE COMM UNIT 6A                           | P.H. GRELLES SUBDIVISION                        |
| BROOKSVILLE MANOR                                 | PARSONS ADD TO BROOKSVILLE                      |
| CABOT CITRUS FARMS                                | PINE CONE ST                                    |
| CAMELOT                                           | PINE GROVE SUB UNIT 1                           |
| CANOPY                                            | PINE GROVE SUB UNIT 2                           |
| CEDAR LANE SITES                                  | POTTERFIELD GDN AC - M 1 ADD                    |
| CENTRALIA SUBDIVISION                             | RERDELL                                         |
| COMMERCIAL HIGHLANDS                              | RIDGE MNR CNTRY CLB EST                         |
| COMMERCIAL HIGHLANDS UNIT 2                       | RIDGE MNR CNTRY CLB EST U 2                     |
| COMMERCIAL HIGHLANDS US 301                       | RIDGE MNR CNTRY CLB UNREC                       |
| COOPER TERRACE                                    | RIDGE MNR WEST                                  |
| COTTONS ADDITION TO RERDELL                       | RIDGE MNR WEST ADD NO 1                         |
| DAMAC ESTATES                                     | RIDGE MNR WEST PHASE II                         |
| DAMAC ESTATES FIRST ADD                           | RIDGE MNR WEST PHASE III                        |
| DAMAC MODULAR HOME PARK                           | RIDGE MNR WEST PHASE IV                         |
| DOGWOOD ACRES UNREC                               | RIVER BEND                                      |
| DOGWOOD EST PHASE I                               | RIVER BEND UNIT 2                               |
| DOGWOOD EST PHASE II                              | RIVER BEND ONTI 2                               |
| DOGWOOD EST PHASE III                             | RIVERDALE SECTION 2                             |
| DOGWOOD EST PHASE IV                              | RIVERSIDE                                       |
| DOGWOOD EST PHASE V                               | RIVERSIDE UNRECORDED                            |
| DOGWOOD EST PHASE VI                              | ROLLING ACRES                                   |
| DOGWOOD EST THASE VI                              | ROLLING ACRES A REPLAT                          |
| DRY CREEK ESTATES                                 | ROLLING ACRES UNIT 2                            |
| EDGEWATER                                         | ROLLING ACRES UNIT 5                            |
| FORT DADE MOBILE HOME PARK                        | SEVILLE GOLF COMMUNITY                          |
| FORT DADE MOBILE HOME SUB                         | SHERMAN HILLS PHASE 4B                          |
| FOX WOOD PLANTATION                               | SHERMAN HILLS PHASE V                           |
| GARDEN GROVE                                      | SHERMAN HILLS SEC 1                             |
| GARMISCH HILLS                                    | SHERMAN HILLS SEC 2                             |
| GARMISCH HILLS PHASE II                           | SHERMAN HILLS SEC 3                             |
| GLEN HILLS VILLAGE                                | SPRING RIDGE                                    |
| GLEN LAKES PH 1 UN 1                              | SUNCREST                                        |
| GLEN LAKES PH 1 UN 1 REPL 1                       | SUNCREST UNIT II                                |
| GLEN LAKES PH 1 UN 1 REPL 1 GLEN LAKES PH 1 UN 2A | TALISMAN ESTATES EAST PH 1                      |
| GLEN LAKES PH 1 UN 2B                             | TALISMAN ESTATES UNIT 1                         |
| GLEN LAKES PH 1 UN 2B<br>GLEN LAKES PH 1 UN 2-C1  | TALISMAN ESTATES UNIT 2                         |
|                                                   | TALISMAN ESTATES UNIT 2 TALISMAN ESTATES UNIT 3 |
| GLEN LAKES PH 1 UN 2-C-2<br>GLEN LAKES PH 1 UN 2D | TALISMAN ESTATES UNIT 4                         |
| OTHER THICK EIL T ON ZD                           | TYTTOLIVIN BOTVIED ONII I                       |