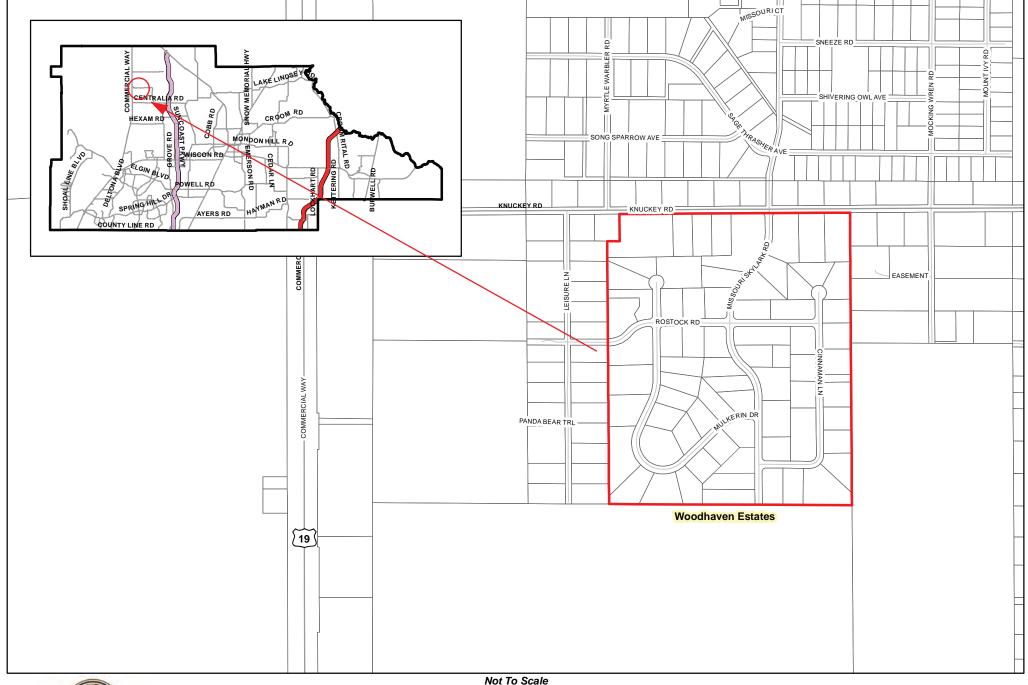

PROPOSED UNIVERSAL EXPANSION OPTIONS 1-2 & SUBDIVISIONS WITH EXISTING UNIVERSAL AREA

NOT TO SCALE

| Proposed Subdivision Expansion                    |                                                 |
|---------------------------------------------------|-------------------------------------------------|
| Column1                                           | Column2                                         |
| BATTEN UNRECORDED                                 | LINDSEY ACRES                                   |
| BENTON HILLS PHASE I                              | LOWERY SUBDIVISION                              |
| BRAEWOOD MOBILE HOME SUB                          | LUDLOW HEIGHTS                                  |
| BROOKRIDGE COMM UNIT 1                            | MASARYKTOWN                                     |
| BROOKRIDGE COMM UNIT 2                            | MITCHELL HEIGHTS                                |
| BROOKRIDGE COMM UNIT 2 REPL                       | MOUNTAIN PARK                                   |
| BROOKRIDGE COMM UNIT 3                            | MOUNTAIN VIEW UNIT 1                            |
| BROOKRIDGE COMM UNIT 4                            | NOTTINGHAM FOREST                               |
| BROOKRIDGE COMM UNIT 6                            | OLANCHA                                         |
| BROOKRIDGE COMM UNIT 6A                           | P.H. GRELLES SUBDIVISION                        |
| BROOKSVILLE MANOR                                 | PARSONS ADD TO BROOKSVILLE                      |
| CABOT CITRUS FARMS                                | PINE CONE ST                                    |
| CAMELOT                                           | PINE GROVE SUB UNIT 1                           |
| CANOPY                                            | PINE GROVE SUB UNIT 2                           |
| CEDAR LANE SITES                                  | POTTERFIELD GDN AC - M 1 ADD                    |
| CENTRALIA SUBDIVISION                             | RERDELL                                         |
| COMMERCIAL HIGHLANDS                              | RIDGE MNR CNTRY CLB EST                         |
| COMMERCIAL HIGHLANDS UNIT 2                       | RIDGE MNR CNTRY CLB EST U 2                     |
| COMMERCIAL HIGHLANDS US 301                       | RIDGE MNR CNTRY CLB UNREC                       |
| COOPER TERRACE                                    | RIDGE MNR WEST                                  |
| COTTONS ADDITION TO RERDELL                       | RIDGE MNR WEST ADD NO 1                         |
| DAMAC ESTATES                                     | RIDGE MNR WEST PHASE II                         |
| DAMAC ESTATES FIRST ADD                           | RIDGE MNR WEST PHASE III                        |
| DAMAC MODULAR HOME PARK                           | RIDGE MNR WEST PHASE IV                         |
| DOGWOOD ACRES UNREC                               | RIVER BEND                                      |
| DOGWOOD EST PHASE I                               | RIVER BEND UNIT 2                               |
| DOGWOOD EST PHASE II                              | RIVER BEND ONTI 2                               |
| DOGWOOD EST PHASE III                             | RIVERDALE SECTION 2                             |
| DOGWOOD EST PHASE IV                              | RIVERSIDE                                       |
| DOGWOOD EST PHASE V                               | RIVERSIDE UNRECORDED                            |
| DOGWOOD EST PHASE VI                              | ROLLING ACRES                                   |
| DOGWOOD EST THASE VI                              | ROLLING ACRES A REPLAT                          |
| DRY CREEK ESTATES                                 | ROLLING ACRES UNIT 2                            |
| EDGEWATER                                         | ROLLING ACRES UNIT 5                            |
| FORT DADE MOBILE HOME PARK                        | SEVILLE GOLF COMMUNITY                          |
| FORT DADE MOBILE HOME SUB                         | SHERMAN HILLS PHASE 4B                          |
| FOX WOOD PLANTATION                               | SHERMAN HILLS PHASE V                           |
| GARDEN GROVE                                      | SHERMAN HILLS SEC 1                             |
| GARMISCH HILLS                                    | SHERMAN HILLS SEC 2                             |
| GARMISCH HILLS PHASE II                           | SHERMAN HILLS SEC 3                             |
| GLEN HILLS VILLAGE                                | SPRING RIDGE                                    |
| GLEN LAKES PH 1 UN 1                              | SUNCREST                                        |
| GLEN LAKES PH 1 UN 1 REPL 1                       | SUNCREST UNIT II                                |
| GLEN LAKES PH 1 UN 1 REPL 1 GLEN LAKES PH 1 UN 2A | TALISMAN ESTATES EAST PH 1                      |
| GLEN LAKES PH 1 UN 2B                             | TALISMAN ESTATES UNIT 1                         |
| GLEN LAKES PH 1 UN 2B<br>GLEN LAKES PH 1 UN 2-C1  | TALISMAN ESTATES UNIT 2                         |
|                                                   | TALISMAN ESTATES UNIT 2 TALISMAN ESTATES UNIT 3 |
| GLEN LAKES PH 1 UN 2-C-2<br>GLEN LAKES PH 1 UN 2D | TALISMAN ESTATES UNIT 4                         |
| OTHER THICK EIL T ON ZD                           | TYTTOLIVIN BOTVIED ONII I                       |