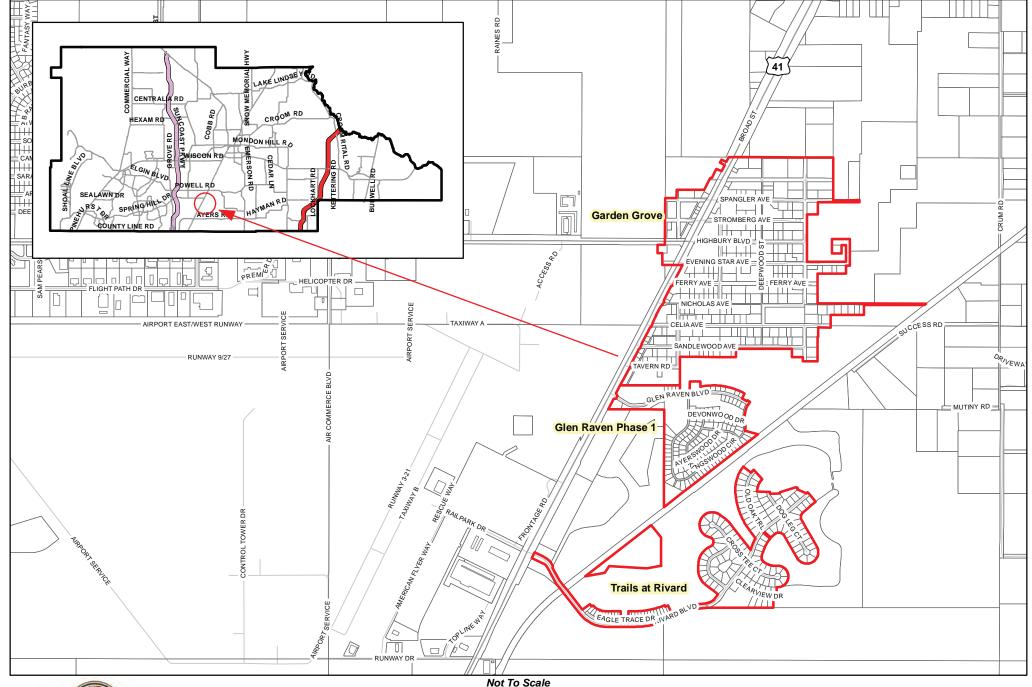

PROPOSED UNIVERSAL EXPANSION OPTIONS 1-2 & SUBDIVISIONS WITH EXISTING UNIVERSAL AREA

NOT TO SCALE

| Proposed Subdivision Expansion                    |                                                 |
|---------------------------------------------------|-------------------------------------------------|
| Column1                                           | Column2                                         |
| BATTEN UNRECORDED                                 | LINDSEY ACRES                                   |
| BENTON HILLS PHASE I                              | LOWERY SUBDIVISION                              |
| BRAEWOOD MOBILE HOME SUB                          | LUDLOW HEIGHTS                                  |
| BROOKRIDGE COMM UNIT 1                            | MASARYKTOWN                                     |
| BROOKRIDGE COMM UNIT 2                            | MITCHELL HEIGHTS                                |
| BROOKRIDGE COMM UNIT 2 REPL                       | MOUNTAIN PARK                                   |
| BROOKRIDGE COMM UNIT 3                            | MOUNTAIN VIEW UNIT 1                            |
| BROOKRIDGE COMM UNIT 4                            | NOTTINGHAM FOREST                               |
| BROOKRIDGE COMM UNIT 6                            | OLANCHA                                         |
| BROOKRIDGE COMM UNIT 6A                           | P.H. GRELLES SUBDIVISION                        |
| BROOKSVILLE MANOR                                 | PARSONS ADD TO BROOKSVILLE                      |
| CABOT CITRUS FARMS                                | PINE CONE ST                                    |
| CAMELOT                                           | PINE GROVE SUB UNIT 1                           |
| CANOPY                                            | PINE GROVE SUB UNIT 2                           |
| CEDAR LANE SITES                                  | POTTERFIELD GDN AC - M 1 ADD                    |
| CENTRALIA SUBDIVISION                             | RERDELL                                         |
| COMMERCIAL HIGHLANDS                              | RIDGE MNR CNTRY CLB EST                         |
| COMMERCIAL HIGHLANDS UNIT 2                       | RIDGE MNR CNTRY CLB EST U 2                     |
| COMMERCIAL HIGHLANDS US 301                       | RIDGE MNR CNTRY CLB UNREC                       |
| COOPER TERRACE                                    | RIDGE MNR WEST                                  |
| COTTONS ADDITION TO RERDELL                       | RIDGE MNR WEST ADD NO 1                         |
| DAMAC ESTATES                                     | RIDGE MNR WEST PHASE II                         |
| DAMAC ESTATES FIRST ADD                           | RIDGE MNR WEST PHASE III                        |
| DAMAC MODULAR HOME PARK                           | RIDGE MNR WEST PHASE IV                         |
| DOGWOOD ACRES UNREC                               | RIVER BEND                                      |
| DOGWOOD EST PHASE I                               | RIVER BEND UNIT 2                               |
| DOGWOOD EST PHASE II                              | RIVER BEND ONTI 2                               |
| DOGWOOD EST PHASE III                             | RIVERDALE SECTION 2                             |
| DOGWOOD EST PHASE IV                              | RIVERSIDE                                       |
| DOGWOOD EST PHASE V                               | RIVERSIDE UNRECORDED                            |
| DOGWOOD EST PHASE VI                              | ROLLING ACRES                                   |
| DOGWOOD EST THASE VI                              | ROLLING ACRES A REPLAT                          |
| DRY CREEK ESTATES                                 | ROLLING ACRES UNIT 2                            |
| EDGEWATER                                         | ROLLING ACRES UNIT 5                            |
| FORT DADE MOBILE HOME PARK                        | SEVILLE GOLF COMMUNITY                          |
| FORT DADE MOBILE HOME SUB                         | SHERMAN HILLS PHASE 4B                          |
| FOX WOOD PLANTATION                               | SHERMAN HILLS PHASE V                           |
| GARDEN GROVE                                      | SHERMAN HILLS SEC 1                             |
| GARMISCH HILLS                                    | SHERMAN HILLS SEC 2                             |
| GARMISCH HILLS PHASE II                           | SHERMAN HILLS SEC 3                             |
| GLEN HILLS VILLAGE                                | SPRING RIDGE                                    |
| GLEN LAKES PH 1 UN 1                              | SUNCREST                                        |
| GLEN LAKES PH 1 UN 1 REPL 1                       | SUNCREST UNIT II                                |
| GLEN LAKES PH 1 UN 1 REPL 1 GLEN LAKES PH 1 UN 2A | TALISMAN ESTATES EAST PH 1                      |
| GLEN LAKES PH 1 UN 2B                             | TALISMAN ESTATES UNIT 1                         |
| GLEN LAKES PH 1 UN 2B<br>GLEN LAKES PH 1 UN 2-C1  | TALISMAN ESTATES UNIT 2                         |
|                                                   | TALISMAN ESTATES UNIT 2 TALISMAN ESTATES UNIT 3 |
| GLEN LAKES PH 1 UN 2-C-2<br>GLEN LAKES PH 1 UN 2D | TALISMAN ESTATES UNIT 4                         |
| OTHER THICK EIL T ON ZD                           | TYTTOLIVIN BOTVIED ONII I                       |