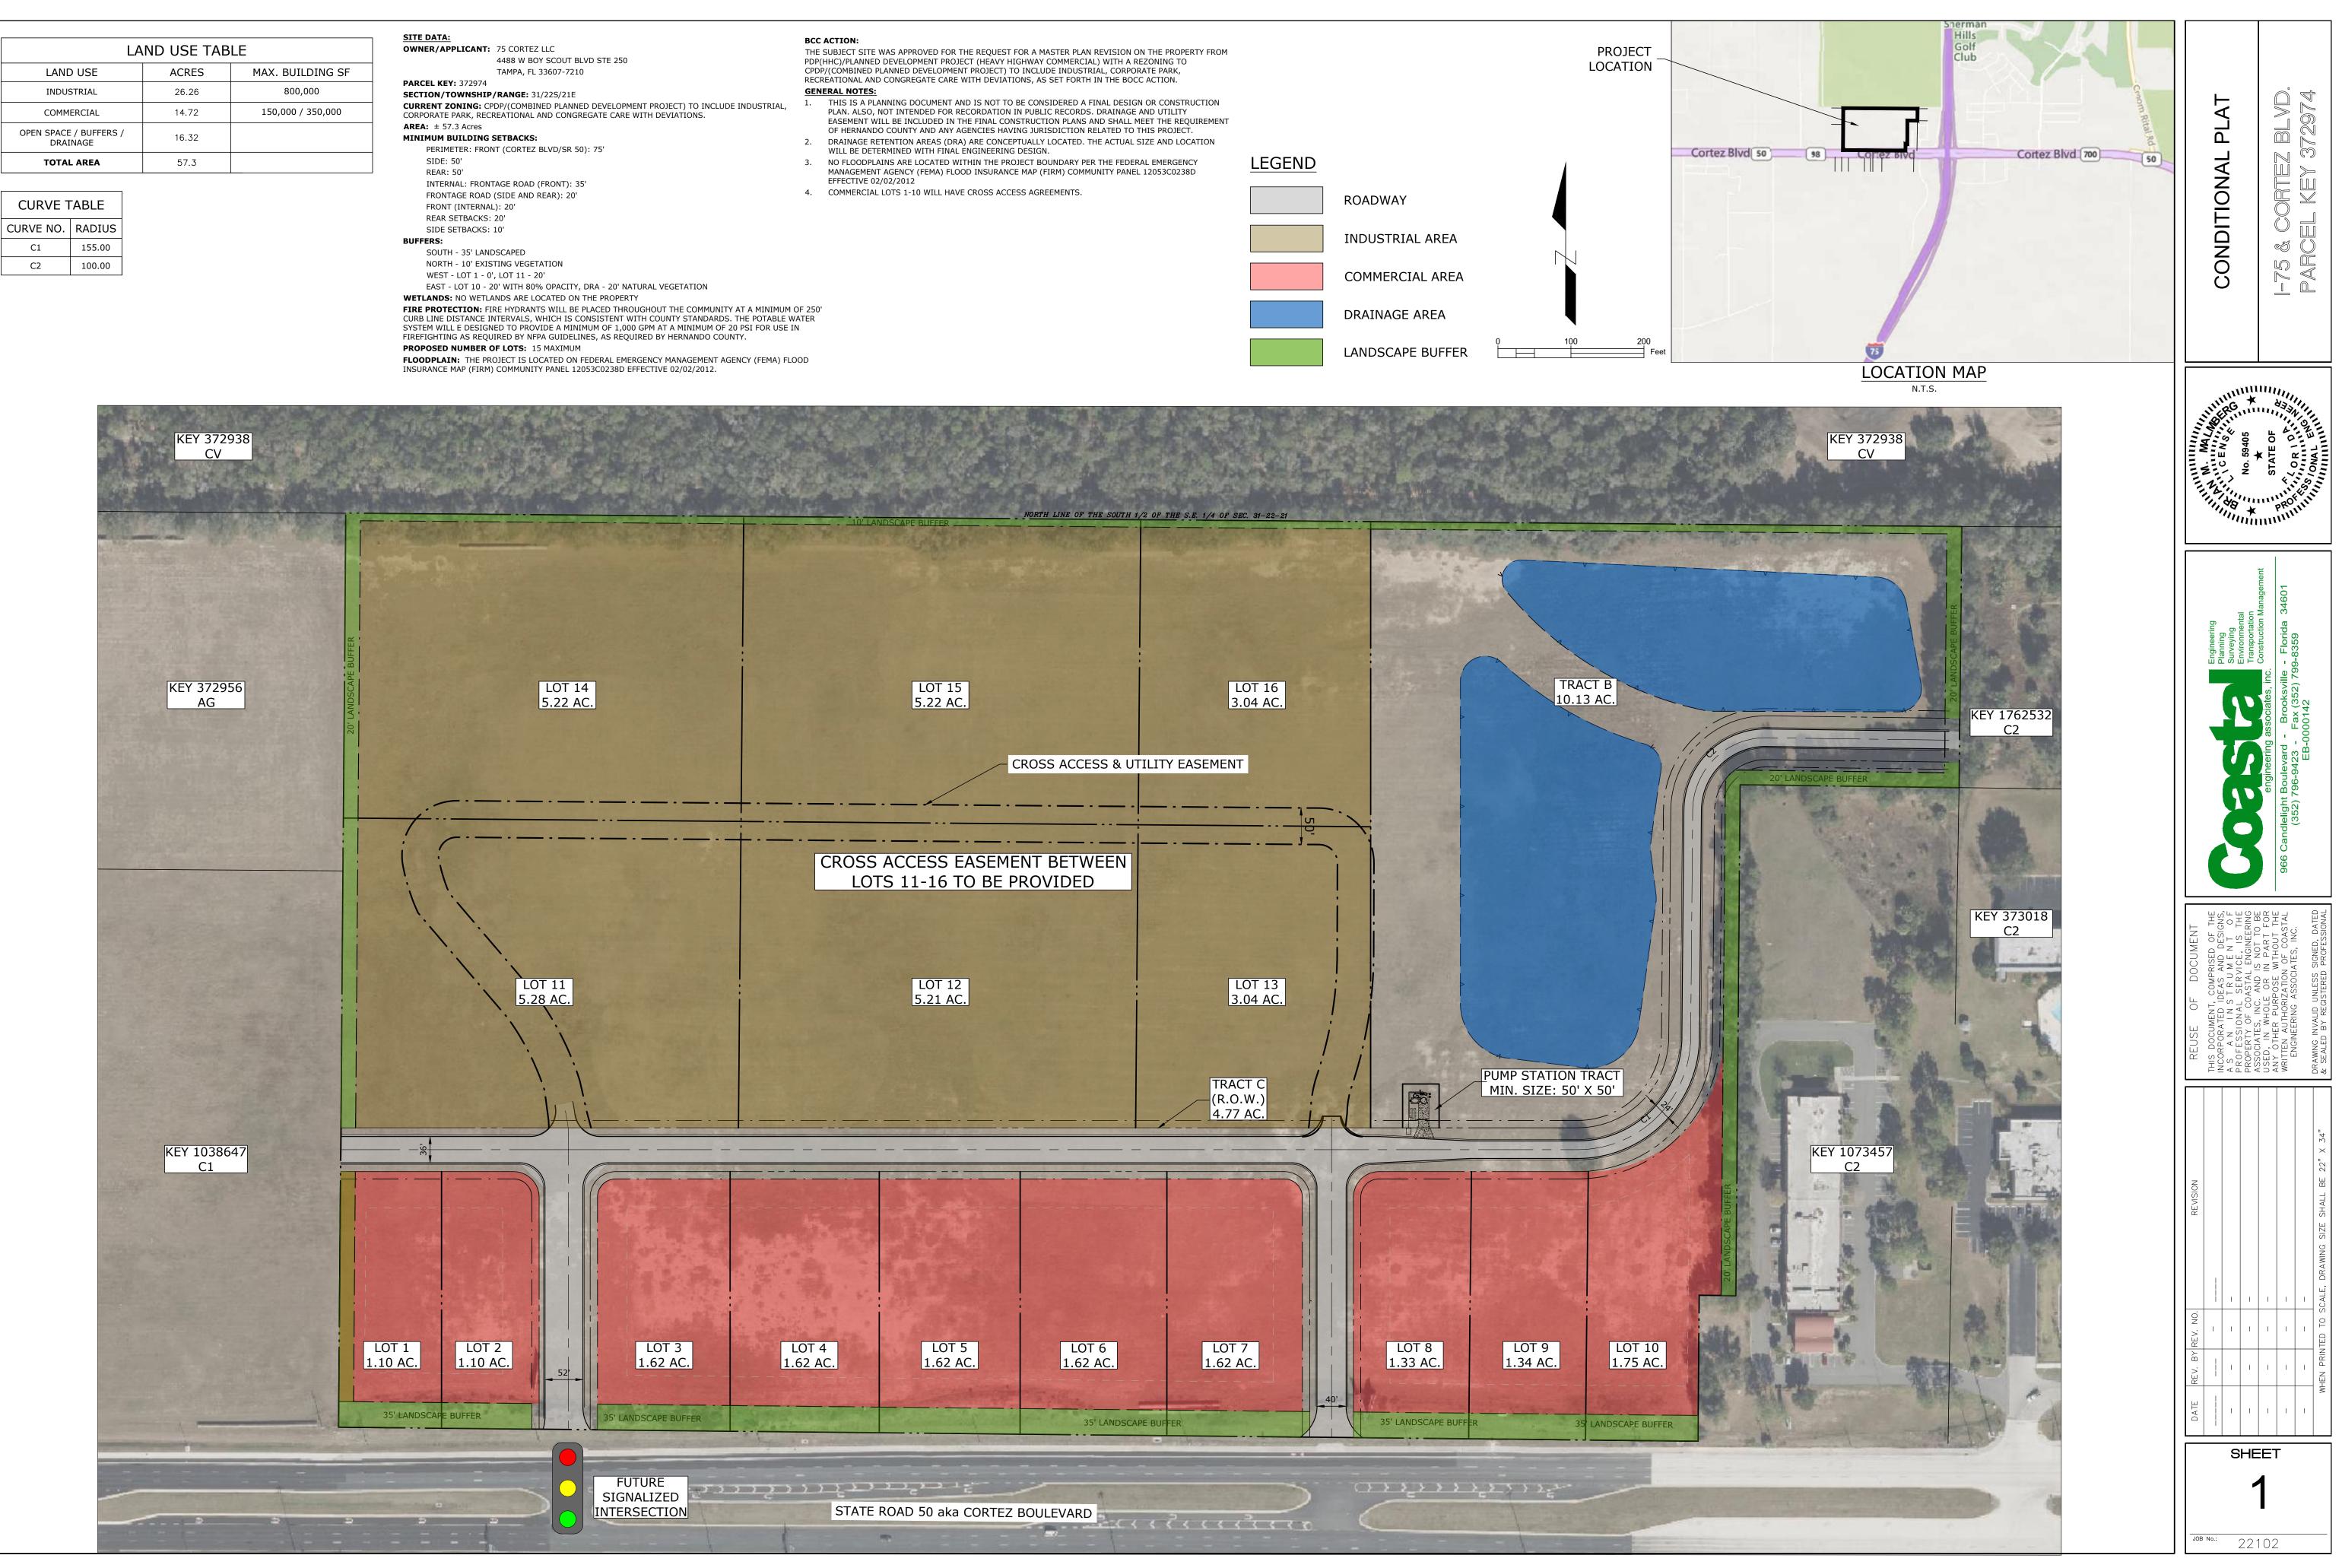

| LAND USE                           | ACRES | MAX. BUILDING SF  |  |  |
|------------------------------------|-------|-------------------|--|--|
| INDUSTRIAL                         | 26.26 | 800,000           |  |  |
| COMMERCIAL                         | 14.72 | 150,000 / 350,000 |  |  |
| OPEN SPACE / BUFFERS /<br>DRAINAGE | 16.32 |                   |  |  |
| TOTAL AREA                         | 57.3  |                   |  |  |

C1

C2

CORPORATE PARK, RECREATIONAL AND CONGREGATE CARE WITH DEVIATIONS.

## SIDE: 50'

- PROPOSED NUMBER OF LOTS: 15 MAXIMUM
- INSURANCE MAP (FIRM) COMMUNITY PANEL 12053C0238D EFFECTIVE 02/02/2012.