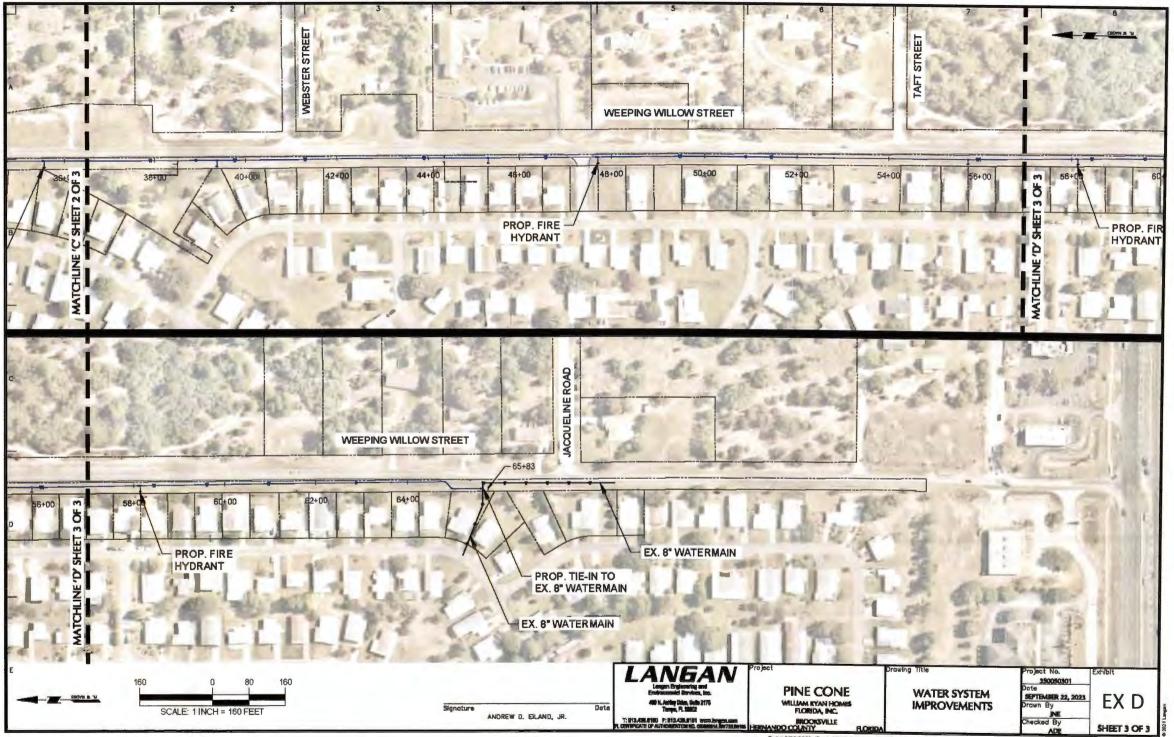

## A. WATER SUPPLY AND DISTRIBUTION SYSTEM

- Water Supply System. The DEVELOPER agrees, at the expense of the DEVELOPER, to 1. construct, install, and extend water mains, fittings, and attendant water facilities necessary to connect the **PROJECT**'s water distribution system to the **DISTRICT**'s existing potable water transmission system. The connection points for the PROJECT's water distribution system shall be at the DISTRICT's existing 4-inch diameter water main located on Pine Cone Street, at the DISTRICT's existing 2-inch diameter water main located on Evergreen Avenue, and at the DISTRICT's existing 8-inch diameter water main located near the northwest corner of Weeping Willow Street and Jacqueline Road intersection, thereby creating a looped system, as depicted on Exhibit "D." In addition, other offsite connection points for the **PROJECT**'s water distribution system shall be at the DISTRICT's existing 6" water main at the intersection of Greenwood Street and White Pine Avenue, at the DISTRICT's existing 2-inch water main located along Greenwood Avenue and to the west of Pinewood Avenue, at the DISTRICT's existing 4" water main and existing 6" water main at the intersection of Greenwood Street and Pinewood Avenue, and the **DISTRICT**'s existing 4" water main at Pitcairn Street. The **DEVELOPER** agrees to plan, design, permit, inspect, upgrade, improve, construct, install, and extend the PROJECT's water distribution system in accordance with the requirements of the Florida Department of Environmental Protection (FDEP), the Hernando County Code of Ordinances, and the Hernando County Utilities Department Water, Reclaimed Water, and Wastewater Construction Specifications Manual, latest edition and addenda, as may be applicable and pertaining thereto. Upon completion of the improvements, the DEVELOPER agrees to grant, dedicate, and/or convey non-exclusive perpetual utility easements for the water mains and the connection points described in this paragraph. The DISTRICT agrees to thereafter provide potable water service to serve the potable water supply needs of the PROJECT in accordance with the terms and conditions of this AGREEMENT. Said potable water supply needs shall be defined as that supply necessary to serve the **PROJECT** at build out by the **DEVELOPER**.
- 2. On-Site Water Distribution System. The DEVELOPER shall provide, at the expense of the DEVELOPER, the construction and installation of all on-site water distribution lines, fittings, backflow prevention devices, fire hydrants, and other water distribution facilities required within the PROJECT in accordance with the requirements of the Florida Department of Environmental Protection (FDEP), the Hernando County Code of Ordinances, and the Hernando County Utilities Department Water, Reclaimed Water, and Wastewater Construction Specifications Manual, latest edition and addenda, as may be applicable and pertaining thereto. The DISTRICT shall provide potable water service to the PROJECT pursuant to the terms of this AGREEMENT, excepting such circumstances beyond the DISTRICT's control as may cause temporary supply interruptions. The DEVELOPER, their heirs, personal representatives, successors, or assigns will be responsible for making payment for all potable water service charges provided in accordance with the DISTRICT's current rates, as amended.
- 3. Payment of Water Connection Fees. Water connection fees established in the Hernando County Code of Ordinances and applicable rate resolutions in effect at the time shall be collected for each residential unit upon application for a building permit. The DEVELOPER acknowledges and agrees that connection fees are non-refundable. Should the DEVELOPER require any additional potable water supply, the DEVELOPER shall pay all additional necessary water connection fees pursuant to the Hernando County

- 4. On-Site Water Plans and Specifications. The DEVELOPER agrees to prepare or have prepared plans and specifications necessary for the construction of the on-site water distribution lines, fittings, backflow prevention devices, fire hydrants, and other potable water facilities connecting the PROJECT's water distribution system with the DISTRICT's water transmission system. All engineering services necessary for the preparation of these plans, including hydraulic modeling, construction inspection and supervision, and engineer's certification, shall be at the expense of the DEVELOPER, including two sets of signed and sealed 22" x 34" record drawings and one AutoCAD and PDF copy on CD provided to the DISTRICT. The DEVELOPER agrees that, before the plans or specifications prepared by the DEVELOPER in accordance with this AGREEMENT are submitted for review by any regulatory agency, the plans and specifications shall be either approved or disapproved in writing by the DISTRICT. Plans and specifications shall be either approved or disapproved in writing and approval of such plans and specifications shall not be unreasonably withheld.
- 5. Conveyance of On-Site Water Distribution and Transmission System. After final inspection and acceptance by the DISTRICT of the water distribution and transmission system, the DEVELOPER shall be responsible for warranty and repair of the water lines and facilities for eighteen (18) months as provided in Section 26-74 of the Hernando County Code of Ordinances. The DEVELOPER agrees to secure a warranty bond from the contractor in an amount equal to twenty percent (20%) of the actual construction costs to repair or replace (at the option of the DISTRICT) any water distribution and transmission lines and facilities installed by DEVELOPER which may have construction or installation defects for a period of eighteen (18) months as provided in Section 26-74 of the Hernando County Code of Ordinances. The DEVELOPER shall convey all on-site water lines and facilities to the DISTRICT, without representation or warranty except as expressly set forth in this AGREEMENT, by means of a letter of dedication or other documentation acceptable to the DISTRICT. All on-site water lines and facilities shall be placed by the DEVELOPER in non-exclusive utility easements granted to the DISTRICT by the DEVELOPER or in publicly dedicated rights-of-way provided by the DEVELOPER.