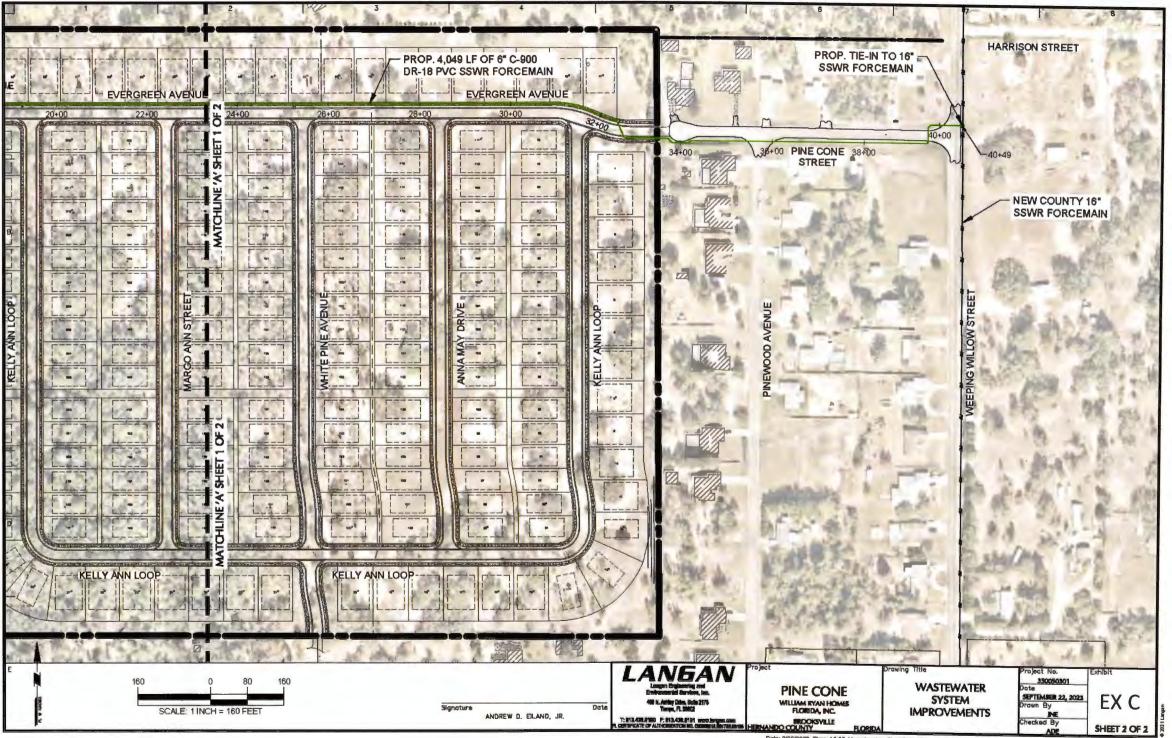

- a. **DEVELOPER** shall cause **OWNER** to grant, where needed due to the absence of County Rights-of-Way, existing or as shown on conditional plat and construction plans, dedicate, and/or convey exclusive perpetual water and sewer utility easements to the **DISTRICT** for existing and future water distribution mains, wastewater transmission mains, and attendant facilities, appurtenances, and equipment located, constructed, and/or installed on the **PROJECT**; and
- b. The **DEVELOPER** agrees to construct, install, and extend 4,049 linear feet of 6" force main, wastewater pumping station and wet well, and pumping equipment and machinery, as well as to upgrade the existing equipment and machinery, all as depicted on Exhibit "C" attached hereto and incorporated herein, together with attendant facilities, appurtenances and equipment, more particularly described in this **AGREEMENT**, hereinafter referred to as the "WASTEWATER SYSTEM IMPROVEMENTS;" and

## B. WASTEWATER SYSTEM

Wastewater Treatment System. The DEVELOPER agrees to provide, at the expense of the **DEVELOPER** (but subject to reimbursement by the **DISTRICT** as set forth below), the **WASTEWATER** SYSTEM IMPROVEMENTS specified in Section C of this AGREEMENT, all located in the locations specified in Section C of this AGREEMENT, necessary to accommodate wastewater from the PROJECT. The **DEVELOPER** further agrees, at the expense of the **DEVELOPER** (but subject to reimbursement by the **DISTRICT** as set forth below), to construct, install, and extend sewer force mains, pumping stations, and attendant sewer facilities necessary to connect the PROJECT's wastewater collection system to the DISTRICT's existing wastewater transmission system. The connection point for the PROJECT's wastewater collection system shall be at the DISTRICT's existing 16-inch diameter sewer force main located along Weeping Willow Street the PROJECT, as depicted on Exhibit "C." The DEVELOPER agrees to plan, design, permit, inspect, upgrade, improve, construct, install, and extend the PROJECT's wastewater collection system in accordance with the requirements of the Florida Department of Environmental Protection (FDEP), the Hernando County Code of Ordinances, and the Hernando County Utilities Department Water, Reclaimed Water, and Wastewater Construction Specifications Manual, latest edition and addenda, as may be applicable and pertaining thereto. The DEVELOPER agrees to grant, dedicate, and/or convey non-exclusive perpetual utility easements for the sewer force mains, the

## C. WASTEWATER SYSTEM IMPROVEMENTS

- I. <u>Construction of WASTEWATER SYSTEM IMPROVEMENTS</u>. The **DEVELOPER** agrees to upgrade, improve, construct, install, and extend the **WASTEWATER SYSTEM IMPROVEMENTS** in accordance with engineered plans and specifications to ensure that the wastewater collection and transmission system can provide the necessary flow and pressure to serve the **PROJECT**. The **DEVELOPER** agrees to provide non-exclusive perpetual water and sewer utility easements for the **WASTEWATER SYSTEM IMPROVEMENTS** to the **DISTRICT**. The allocation of costs between **DEVELOPER** and the **DISTRICT** in connection with the **WASTEWATER SYSTEM IMPROVEMENTS** is further set forth on <u>Schedule 1</u> attached hereto. The **WASTEWATER SYSTEM IMPROVEMENTS** depicted on Exhibit "C" include the following:
  - a The **DEVELOPER** shall, at the **DEVELOPER**'s cost and expense (with reimbursement from the **DISTRICT** as set forth herein), install a 6-inch diameter sewer force main in Evergreen Avenue and Pine Cone Street to the wastewater force main, located at Weeping Willow Street, as depicted on Exhibit "C."
  - h The **DEVELOPER** shall, at the **DEVELOPER**'s cost and expense, install a new 6-foot diameter wastewater pumping station and wet well sized and designed to ultimately serve as a duplex pumping station at the existing location of GL-LS30, as depicted on Exhibit "F".
  - The **DEVELOPER** shall, at the **DEVELOPER**'s cost and expense (with reimbursement C. from the **DISTRICT** as set forth herein), install all equipment, machinery, appurtenances, and facilities for a pumping station, including, but not limited to, pumps, rails, and electrical panels for two (2) sewage pumps capable of serving the PROJECT. The difference in cost between the pumping station equipment, machinery, appurtenances, and facilities required to serve the PROJECT only and those for existing or future development in the adjacent service area will be paid for by the DISTRICT. The parties agree that the cost to be reimbursed by the DISTRICT to the DEVELOPER for the pumping station equipment, machinery, appurtenances, and facilities shall be included in the cost for the new wastewater pumping station and wet well as described in Schedule 1. The total amount of costs reimbursed by the **DISTRICT** shall not exceed \$353,750.00. The **DEVELOPER** shall, at the **DEVELOPER**'s cost and expense, prepare engineering design and permitting necessary for the WASTEWATER **IMPROVEMENTS** described in paragraph 1 of Section C above. Engineering design includes, but is not limited to, sizing of pumps, pipes and mains, hydraulic analyses, electrical and instrumentation, and analysis of generator sufficiency.
  - d Upon completion of the improvements, the **DEVELOPER** shall, at their cost and expense, grant, dedicate, and/or convey to the **DISTRICT** non-exclusive perpetual water and sewer utility easements for the purpose of access, construction, installation, inspection, improvement, operation, repair, and/or maintenance of the **DISTRICT**'S existing water and wastewater lines and facilities located within the **PROJECT**, the water distribution