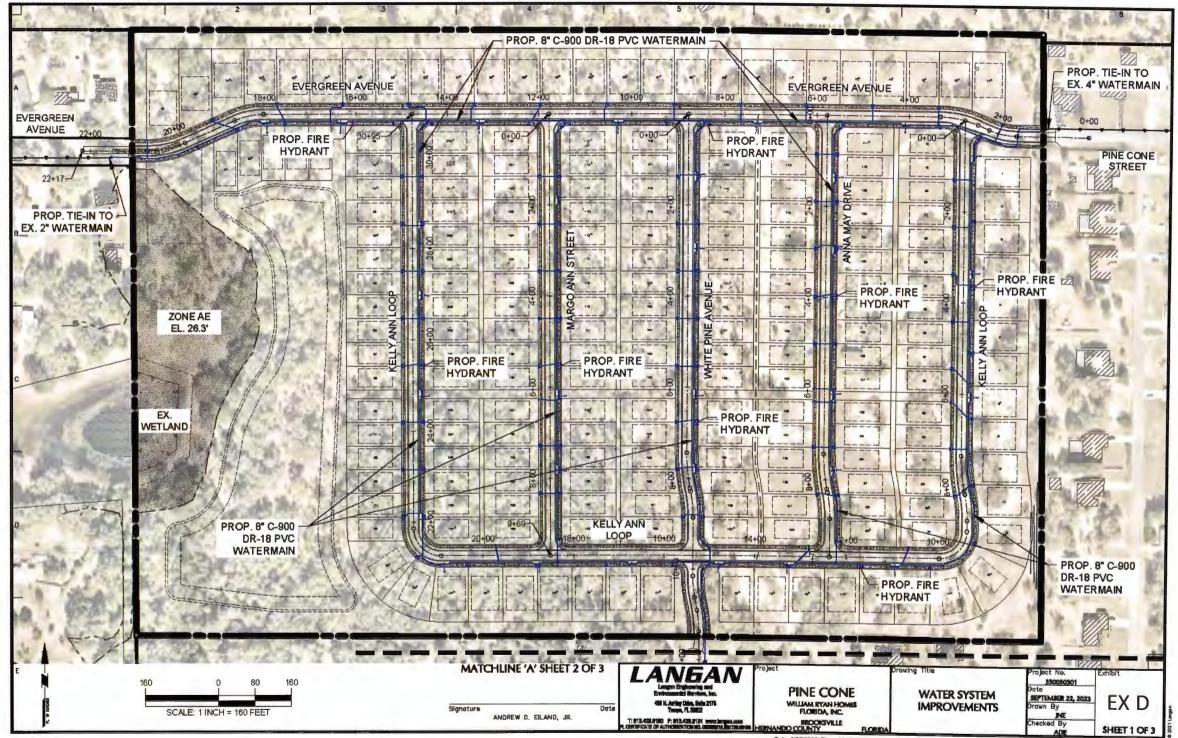

## A. WATER SUPPLY AND DISTRIBUTION SYSTEM

- Water Supply System. The DEVELOPER agrees, at the expense of the DEVELOPER, to 1. construct, install, and extend water mains, fittings, and attendant water facilities necessary to connect the **PROJECT**'s water distribution system to the **DISTRICT**'s existing potable water transmission system. The connection points for the PROJECT's water distribution system shall be at the DISTRICT's existing 4-inch diameter water main located on Pine Cone Street, at the DISTRICT's existing 2-inch diameter water main located on Evergreen Avenue, and at the DISTRICT's existing 8-inch diameter water main located near the northwest corner of Weeping Willow Street and Jacqueline Road intersection, thereby creating a looped system, as depicted on Exhibit "D." In addition, other offsite connection points for the **PROJECT**'s water distribution system shall be at the DISTRICT's existing 6" water main at the intersection of Greenwood Street and White Pine Avenue, at the DISTRICT's existing 2-inch water main located along Greenwood Avenue and to the west of Pinewood Avenue, at the DISTRICT's existing 4" water main and existing 6" water main at the intersection of Greenwood Street and Pinewood Avenue, and the **DISTRICT**'s existing 4" water main at Pitcairn Street. The **DEVELOPER** agrees to plan, design, permit, inspect, upgrade, improve, construct, install, and extend the PROJECT's water distribution system in accordance with the requirements of the Florida Department of Environmental Protection (FDEP), the Hernando County Code of Ordinances, and the Hernando County Utilities Department Water, Reclaimed Water, and Wastewater Construction Specifications Manual, latest edition and addenda, as may be applicable and pertaining thereto. Upon completion of the improvements, the DEVELOPER agrees to grant, dedicate, and/or convey non-exclusive perpetual utility easements for the water mains and the connection points described in this paragraph. The DISTRICT agrees to thereafter provide potable water service to serve the potable water supply needs of the PROJECT in accordance with the terms and conditions of this AGREEMENT. Said potable water supply needs shall be defined as that supply necessary to serve the **PROJECT** at build out by the **DEVELOPER**.
- 2. On-Site Water Distribution System. The DEVELOPER shall provide, at the expense of the DEVELOPER, the construction and installation of all on-site water distribution lines, fittings, backflow prevention devices, fire hydrants, and other water distribution facilities required within the PROJECT in accordance with the requirements of the Florida Department of Environmental Protection (FDEP), the Hernando County Code of Ordinances, and the Hernando County Utilities Department Water, Reclaimed Water, and Wastewater Construction Specifications Manual, latest edition and addenda, as may be applicable and pertaining thereto. The DISTRICT shall provide potable water service to the PROJECT pursuant to the terms of this AGREEMENT, excepting such circumstances beyond the DISTRICT's control as may cause temporary supply interruptions. The DEVELOPER, their heirs, personal representatives, successors, or assigns will be responsible for making payment for all potable water service charges provided in accordance with the DISTRICT's current rates, as amended.
- 3. Payment of Water Connection Fees. Water connection fees established in the Hernando County Code of Ordinances and applicable rate resolutions in effect at the time shall be collected for each residential unit upon application for a building permit. The DEVELOPER acknowledges and agrees that connection fees are non-refundable. Should the DEVELOPER require any additional potable water supply, the DEVELOPER shall pay all additional necessary water connection fees pursuant to the Hernando County

- 4. On-Site Water Plans and Specifications. The DEVELOPER agrees to prepare or have prepared plans and specifications necessary for the construction of the on-site water distribution lines, fittings, backflow prevention devices, fire hydrants, and other potable water facilities connecting the PROJECT's water distribution system with the DISTRICT's water transmission system. All engineering services necessary for the preparation of these plans, including hydraulic modeling, construction inspection and supervision, and engineer's certification, shall be at the expense of the DEVELOPER, including two sets of signed and sealed 22" x 34" record drawings and one AutoCAD and PDF copy on CD provided to the DISTRICT. The DEVELOPER agrees that, before the plans or specifications prepared by the DEVELOPER in accordance with this AGREEMENT are submitted for review by any regulatory agency, the plans and specifications shall be either approved or disapproved in writing by the DISTRICT. Plans and specifications shall be either approved or disapproved in writing and approval of such plans and specifications shall not be unreasonably withheld.
- 5. Conveyance of On-Site Water Distribution and Transmission System. After final inspection and acceptance by the DISTRICT of the water distribution and transmission system, the DEVELOPER shall be responsible for warranty and repair of the water lines and facilities for eighteen (18) months as provided in Section 26-74 of the Hernando County Code of Ordinances. The DEVELOPER agrees to secure a warranty bond from the contractor in an amount equal to twenty percent (20%) of the actual construction costs to repair or replace (at the option of the DISTRICT) any water distribution and transmission lines and facilities installed by DEVELOPER which may have construction or installation defects for a period of eighteen (18) months as provided in Section 26-74 of the Hernando County Code of Ordinances. The DEVELOPER shall convey all on-site water lines and facilities to the DISTRICT, without representation or warranty except as expressly set forth in this AGREEMENT, by means of a letter of dedication or other documentation acceptable to the DISTRICT. All on-site water lines and facilities shall be placed by the DEVELOPER in non-exclusive utility easements granted to the DISTRICT by the DEVELOPER or in publicly dedicated rights-of-way provided by the DEVELOPER.