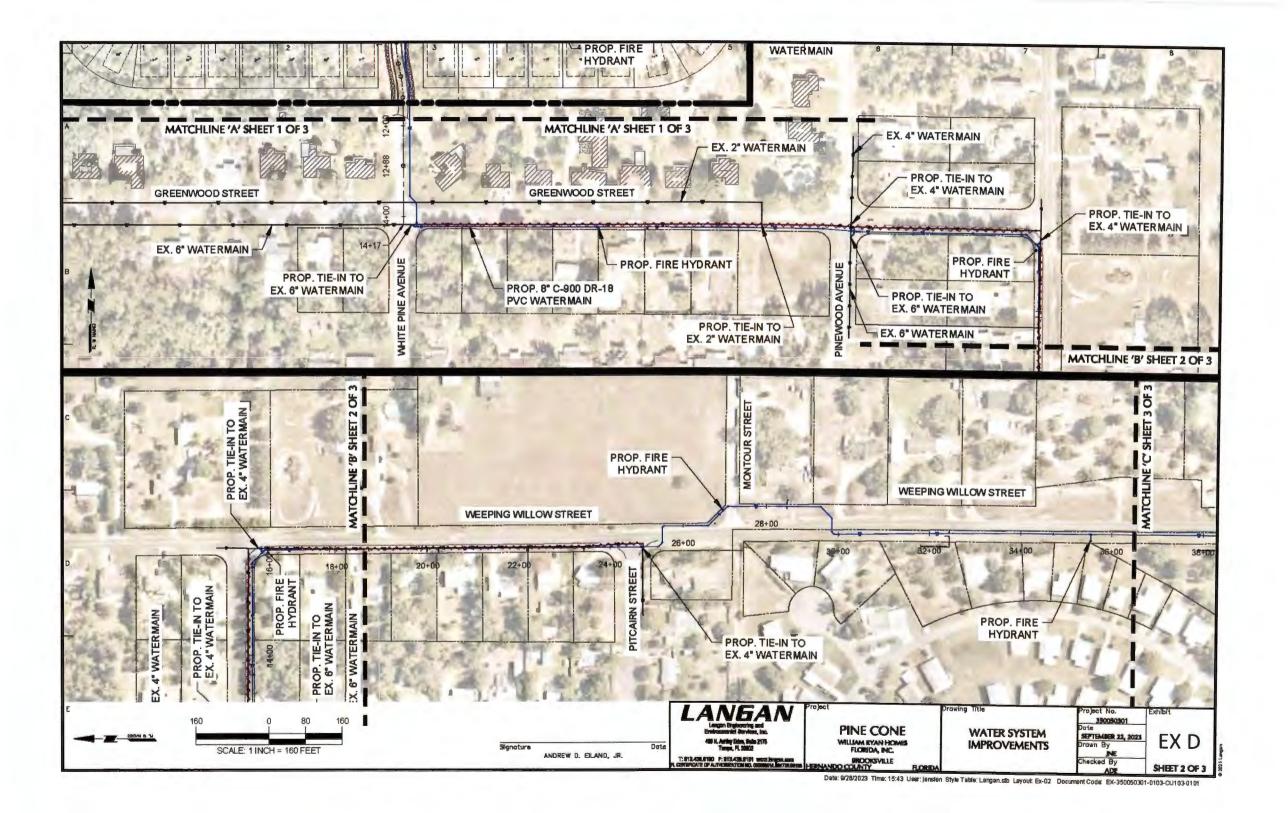

## A. WATER SUPPLY AND DISTRIBUTION SYSTEM

- Water Supply System. The DEVELOPER agrees, at the expense of the DEVELOPER, to 1. construct, install, and extend water mains, fittings, and attendant water facilities necessary to connect the **PROJECT**'s water distribution system to the **DISTRICT**'s existing potable water transmission system. The connection points for the PROJECT's water distribution system shall be at the DISTRICT's existing 4-inch diameter water main located on Pine Cone Street, at the DISTRICT's existing 2-inch diameter water main located on Evergreen Avenue, and at the DISTRICT's existing 8-inch diameter water main located near the northwest corner of Weeping Willow Street and Jacqueline Road intersection, thereby creating a looped system, as depicted on Exhibit "D." In addition, other offsite connection points for the **PROJECT**'s water distribution system shall be at the DISTRICT's existing 6" water main at the intersection of Greenwood Street and White Pine Avenue, at the DISTRICT's existing 2-inch water main located along Greenwood Avenue and to the west of Pinewood Avenue, at the DISTRICT's existing 4" water main and existing 6" water main at the intersection of Greenwood Street and Pinewood Avenue, and the **DISTRICT**'s existing 4" water main at Pitcairn Street. The **DEVELOPER** agrees to plan, design, permit, inspect, upgrade, improve, construct, install, and extend the PROJECT's water distribution system in accordance with the requirements of the Florida Department of Environmental Protection (FDEP), the Hernando County Code of Ordinances, and the Hernando County Utilities Department Water, Reclaimed Water, and Wastewater Construction Specifications Manual, latest edition and addenda, as may be applicable and pertaining thereto. Upon completion of the improvements, the DEVELOPER agrees to grant, dedicate, and/or convey non-exclusive perpetual utility easements for the water mains and the connection points described in this paragraph. The DISTRICT agrees to thereafter provide potable water service to serve the potable water supply needs of the PROJECT in accordance with the terms and conditions of this AGREEMENT. Said potable water supply needs shall be defined as that supply necessary to serve the **PROJECT** at build out by the **DEVELOPER**.
- 2. On-Site Water Distribution System. The DEVELOPER shall provide, at the expense of the DEVELOPER, the construction and installation of all on-site water distribution lines, fittings, backflow prevention devices, fire hydrants, and other water distribution facilities required within the PROJECT in accordance with the requirements of the Florida Department of Environmental Protection (FDEP), the Hernando County Code of Ordinances, and the Hernando County Utilities Department Water, Reclaimed Water, and Wastewater Construction Specifications Manual, latest edition and addenda, as may be applicable and pertaining thereto. The DISTRICT shall provide potable water service to the PROJECT pursuant to the terms of this AGREEMENT, excepting such circumstances beyond the DISTRICT's control as may cause temporary supply interruptions. The DEVELOPER, their heirs, personal representatives, successors, or assigns will be responsible for making payment for all potable water service charges provided in accordance with the DISTRICT's current rates, as amended.
- 3. Payment of Water Connection Fees. Water connection fees established in the Hernando County Code of Ordinances and applicable rate resolutions in effect at the time shall be collected for each residential unit upon application for a building permit. The DEVELOPER acknowledges and agrees that connection fees are non-refundable. Should the DEVELOPER require any additional potable water supply, the DEVELOPER shall pay all additional necessary water connection fees pursuant to the Hernando County

- 4. On-Site Water Plans and Specifications. The DEVELOPER agrees to prepare or have prepared plans and specifications necessary for the construction of the on-site water distribution lines, fittings, backflow prevention devices, fire hydrants, and other potable water facilities connecting the PROJECT's water distribution system with the DISTRICT's water transmission system. All engineering services necessary for the preparation of these plans, including hydraulic modeling, construction inspection and supervision, and engineer's certification, shall be at the expense of the DEVELOPER, including two sets of signed and sealed 22" x 34" record drawings and one AutoCAD and PDF copy on CD provided to the DISTRICT. The DEVELOPER agrees that, before the plans or specifications prepared by the DEVELOPER in accordance with this AGREEMENT are submitted for review by any regulatory agency, the plans and specifications shall be either approved or disapproved in writing by the DISTRICT. Plans and specifications shall be either approved or disapproved in writing and approval of such plans and specifications shall not be unreasonably withheld.
- 5. Conveyance of On-Site Water Distribution and Transmission System. After final inspection and acceptance by the DISTRICT of the water distribution and transmission system, the DEVELOPER shall be responsible for warranty and repair of the water lines and facilities for eighteen (18) months as provided in Section 26-74 of the Hernando County Code of Ordinances. The DEVELOPER agrees to secure a warranty bond from the contractor in an amount equal to twenty percent (20%) of the actual construction costs to repair or replace (at the option of the DISTRICT) any water distribution and transmission lines and facilities installed by DEVELOPER which may have construction or installation defects for a period of eighteen (18) months as provided in Section 26-74 of the Hernando County Code of Ordinances. The DEVELOPER shall convey all on-site water lines and facilities to the DISTRICT, without representation or warranty except as expressly set forth in this AGREEMENT, by means of a letter of dedication or other documentation acceptable to the DISTRICT. All on-site water lines and facilities shall be placed by the DEVELOPER in non-exclusive utility easements granted to the DISTRICT by the DEVELOPER or in publicly dedicated rights-of-way provided by the DEVELOPER.