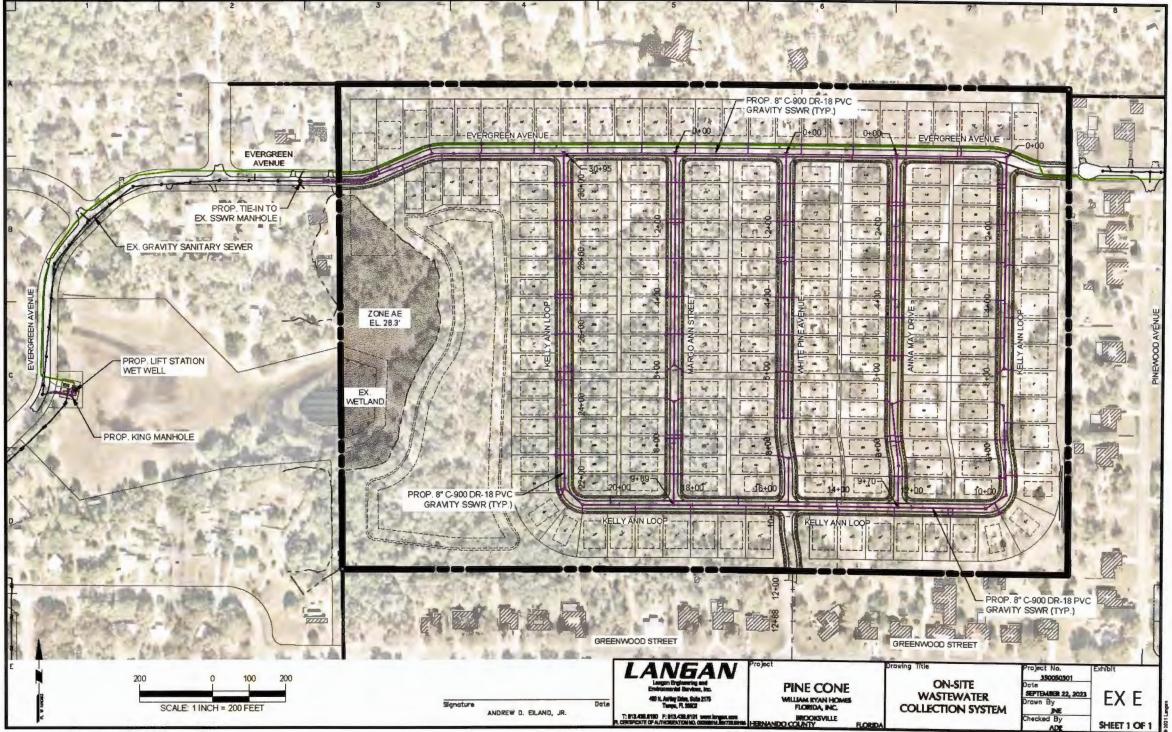

- 2. On-Site Wastewater Collection System. The DEVELOPER shall provide, at the expense of the DEVELOPER (but subject to reimbursement by the DISTRICT as set forth below), for the construction and installation of all gravity sewer mains, on-site sewer collection lines, pumping stations, and other sewer facilities for wastewater collection and transmission required within the PROJECT in accordance with the requirements of the Florida Department of Environmental Protection (FDEP), the Hernando County Code of Ordinances, and the Hernando County Utilities Department Water, Reclaimed Water, and Wastewater Construction Specifications Manual, latest edition and addenda, as may be applicable and pertaining thereto, as depicted on Exhibit "E". The DISTRICT shall provide sanitary sewer transmission and treatment service to the PROJECT pursuant to the terms of this AGREEMENT, excepting such circumstances beyond the DISTRICT's control as may cause temporary service interruptions. The DEVELOPER, their heirs, personal representatives, successors, and assigns, will be responsible for making payment for all sewer service charges provided in accordance with the DISTRICT's current rates, as amended.
- 3. Payment of Wastewater Connection Fees. Wastewater connection fees established in the Hernando County Code of Ordinances and applicable rate resolutions in effect at the time shall be collected for each commercial building and each residential unit upon application for a building permit. The DEVELOPER acknowledges and agrees that connection fees are non-refundable. Should the DEVELOPER require any additional wastewater treatment capacity, the DEVELOPER shall pay all additional necessary wastewater connection fees pursuant to the Hernando County Code of Ordinances and applicable rate resolutions in effect at the time. Should the DEVELOPER demand a lesser wastewater treatment capacity, the DISTRICT shall make no reduction in or refund of connection fees. Credits shall not be given for hook-up, inspection or wastewater meter installation charges as provided by DISTRICT resolution.
- 4. On-Site Wastewater Plans and Specifications. The DEVELOPER agrees to prepare or have prepared plans and specifications necessary for the construction of the gravity sewer force main and stubout, pumping station and wet well, on-site sewer collection lines, pumping stations, and other sewer facilities connecting the PROJECT's sewer collection system with the DISTRICT's wastewater transmission system. All engineering services necessary for the preparation of these plans, construction inspection and supervision, and engineer's certification, shall be at the expense of the DEVELOPER, including two sets of signed and sealed 22" x 34" record drawings and one AutoCAD and PDF copy on CD provided to the DISTRICT. The DEVELOPER agrees that, before the plans or specifications prepared by the DEVELOPER in accordance with this AGREEMENT are submitted for review by any regulatory agency, the plans and specifications shall be either approved or disapproved in writing by the DISTRICT. Plans and specifications shall be either approved or disapproved in writing and approval of such plans and specifications shall not be unreasonably withheld.
- 5. Conveyance of On-Site Wastewater Collection and Transmission System. After final inspection and acceptance by the DISTRICT of the wastewater collection and transmission system, the DEVELOPER shall be responsible for warranty and repair of the gravity sewer force mains, pumping stations, sewer lines, and facilities for a period of eighteen (18) months as provided in Section 26-74 of the Hernando County Code of Ordinances. The DEVELOPER agrees to secure a warranty bond from the contractor in an amount equal to twenty percent (20%) of the actual construction costs to repair or replace (at the option of the DISTRICT) any wastewater collection and transmission lines and facilities which may have construction or installation defects for a period of eighteen (18) months as provided in Section 26-74 of the Hernando County Code of Ordinances. The DEVELOPER shall convey all on-site sewer lines,