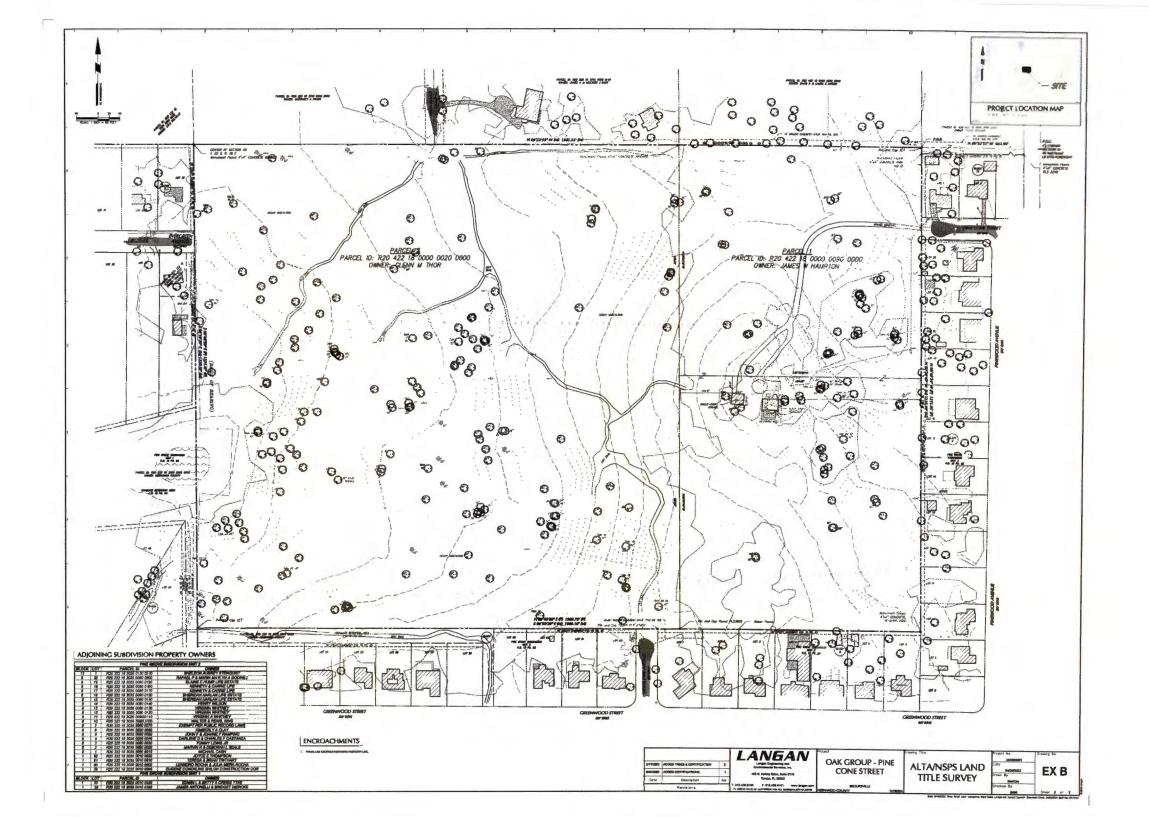

### **RECITALS:**

WHEREAS, the DEVELOPER has been retained by TAMPA PINES I, LLC, a Delaware limited liability company (the "OWNER"), the fee simple owner, to develop the approximately 60.825 acres of real property located in unincorporated Hernando County, which is described on Exhibit "A" and depicted on Exhibit "B", attached hereto and incorporated herein, hereinafter referred to as the "PROJECT"; and