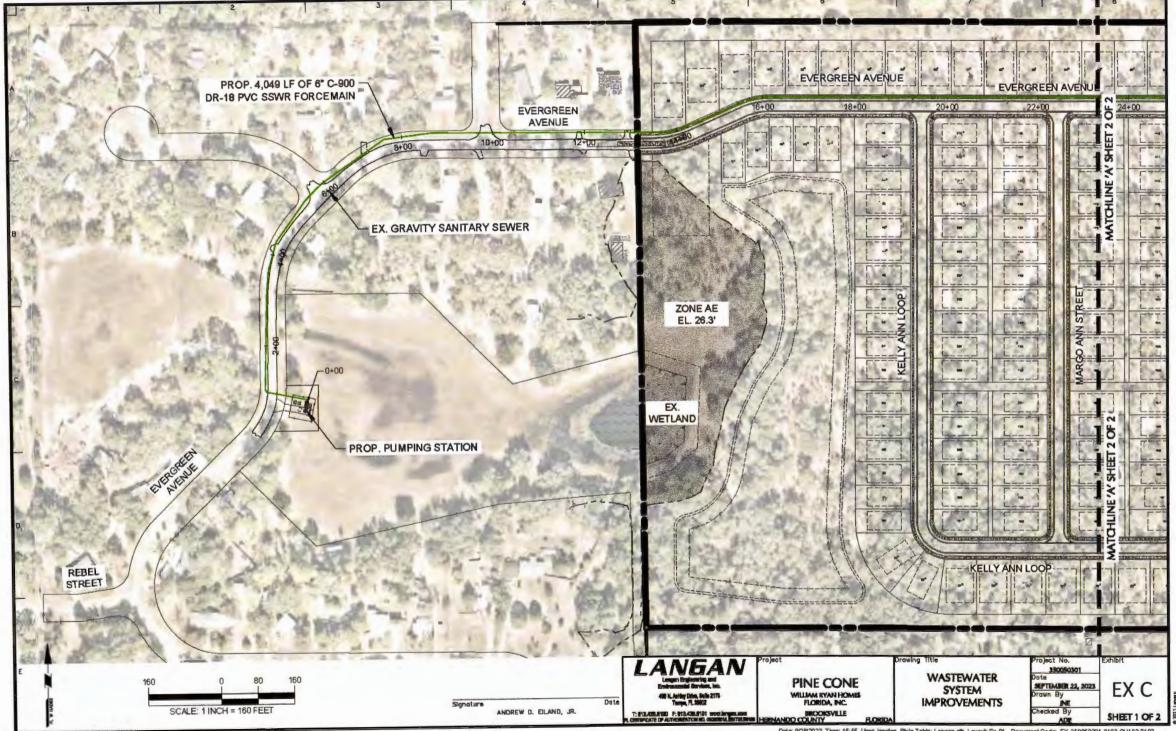

- a. **DEVELOPER** shall cause **OWNER** to grant, where needed due to the absence of County Rights-of-Way, existing or as shown on conditional plat and construction plans, dedicate, and/or convey exclusive perpetual water and sewer utility easements to the **DISTRICT** for existing and future water distribution mains, wastewater transmission mains, and attendant facilities, appurtenances, and equipment located, constructed, and/or installed on the **PROJECT**; and
- b. The **DEVELOPER** agrees to construct, install, and extend 4,049 linear feet of 6" force main, wastewater pumping station and wet well, and pumping equipment and machinery, as well as to upgrade the existing equipment and machinery, all as depicted on Exhibit "C" attached hereto and incorporated herein, together with attendant facilities, appurtenances and equipment, more particularly described in this **AGREEMENT**, hereinafter referred to as the "WASTEWATER SYSTEM IMPROVEMENTS;" and

## B. WASTEWATER SYSTEM

Wastewater Treatment System. The DEVELOPER agrees to provide, at the expense of the **DEVELOPER** (but subject to reimbursement by the **DISTRICT** as set forth below), the **WASTEWATER** SYSTEM IMPROVEMENTS specified in Section C of this AGREEMENT, all located in the locations specified in Section C of this AGREEMENT, necessary to accommodate wastewater from the PROJECT. The **DEVELOPER** further agrees, at the expense of the **DEVELOPER** (but subject to reimbursement by the **DISTRICT** as set forth below), to construct, install, and extend sewer force mains, pumping stations, and attendant sewer facilities necessary to connect the PROJECT's wastewater collection system to the DISTRICT's existing wastewater transmission system. The connection point for the PROJECT's wastewater collection system shall be at the DISTRICT's existing 16-inch diameter sewer force main located along Weeping Willow Street the PROJECT, as depicted on Exhibit "C." The DEVELOPER agrees to plan, design, permit, inspect, upgrade, improve, construct, install, and extend the PROJECT's wastewater collection system in accordance with the requirements of the Florida Department of Environmental Protection (FDEP), the Hernando County Code of Ordinances, and the Hernando County Utilities Department Water, Reclaimed Water, and Wastewater Construction Specifications Manual, latest edition and addenda, as may be applicable and pertaining thereto. The DEVELOPER agrees to grant, dedicate, and/or convey non-exclusive perpetual utility easements for the sewer force mains, the

## C. WASTEWATER SYSTEM IMPROVEMENTS

- I. <u>Construction of WASTEWATER SYSTEM IMPROVEMENTS</u>. The **DEVELOPER** agrees to upgrade, improve, construct, install, and extend the **WASTEWATER SYSTEM IMPROVEMENTS** in accordance with engineered plans and specifications to ensure that the wastewater collection and transmission system can provide the necessary flow and pressure to serve the **PROJECT**. The **DEVELOPER** agrees to provide non-exclusive perpetual water and sewer utility easements for the **WASTEWATER SYSTEM IMPROVEMENTS** to the **DISTRICT**. The allocation of costs between **DEVELOPER** and the **DISTRICT** in connection with the **WASTEWATER SYSTEM IMPROVEMENTS** is further set forth on <u>Schedule 1</u> attached hereto. The **WASTEWATER SYSTEM IMPROVEMENTS** depicted on Exhibit "C" include the following:
  - a The **DEVELOPER** shall, at the **DEVELOPER**'s cost and expense (with reimbursement from the **DISTRICT** as set forth herein), install a 6-inch diameter sewer force main in Evergreen Avenue and Pine Cone Street to the wastewater force main, located at Weeping Willow Street, as depicted on Exhibit "C."
  - h The **DEVELOPER** shall, at the **DEVELOPER**'s cost and expense, install a new 6-foot diameter wastewater pumping station and wet well sized and designed to ultimately serve as a duplex pumping station at the existing location of GL-LS30, as depicted on Exhibit "F".
  - The **DEVELOPER** shall, at the **DEVELOPER**'s cost and expense (with reimbursement C. from the **DISTRICT** as set forth herein), install all equipment, machinery, appurtenances, and facilities for a pumping station, including, but not limited to, pumps, rails, and electrical panels for two (2) sewage pumps capable of serving the PROJECT. The difference in cost between the pumping station equipment, machinery, appurtenances, and facilities required to serve the PROJECT only and those for existing or future development in the adjacent service area will be paid for by the DISTRICT. The parties agree that the cost to be reimbursed by the DISTRICT to the DEVELOPER for the pumping station equipment, machinery, appurtenances, and facilities shall be included in the cost for the new wastewater pumping station and wet well as described in Schedule 1. The total amount of costs reimbursed by the **DISTRICT** shall not exceed \$353,750.00. The **DEVELOPER** shall, at the **DEVELOPER**'s cost and expense, prepare engineering design and permitting necessary for the WASTEWATER **IMPROVEMENTS** described in paragraph 1 of Section C above. Engineering design includes, but is not limited to, sizing of pumps, pipes and mains, hydraulic analyses, electrical and instrumentation, and analysis of generator sufficiency.
  - d Upon completion of the improvements, the **DEVELOPER** shall, at their cost and expense, grant, dedicate, and/or convey to the **DISTRICT** non-exclusive perpetual water and sewer utility easements for the purpose of access, construction, installation, inspection, improvement, operation, repair, and/or maintenance of the **DISTRICT**'S existing water and wastewater lines and facilities located within the **PROJECT**, the water distribution