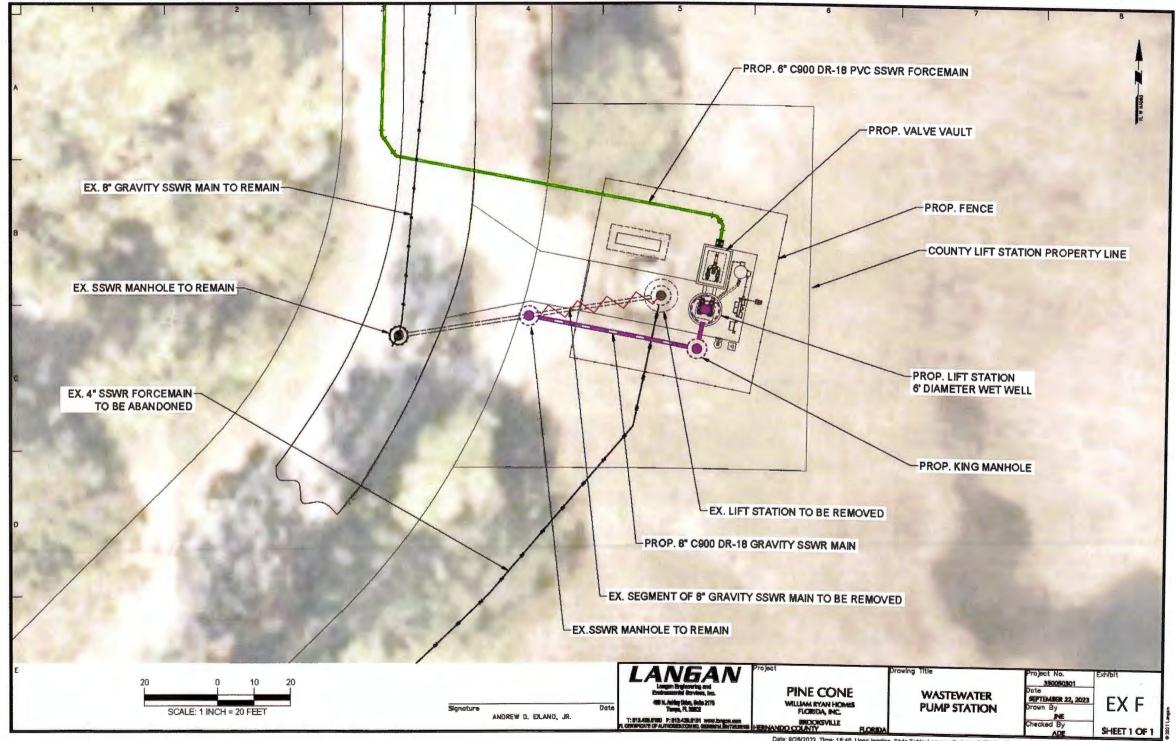

## C. WASTEWATER SYSTEM IMPROVEMENTS

- I. <u>Construction of WASTEWATER SYSTEM IMPROVEMENTS</u>. The **DEVELOPER** agrees to upgrade, improve, construct, install, and extend the **WASTEWATER SYSTEM IMPROVEMENTS** in accordance with engineered plans and specifications to ensure that the wastewater collection and transmission system can provide the necessary flow and pressure to serve the **PROJECT**. The **DEVELOPER** agrees to provide non-exclusive perpetual water and sewer utility easements for the **WASTEWATER SYSTEM IMPROVEMENTS** to the **DISTRICT**. The allocation of costs between **DEVELOPER** and the **DISTRICT** in connection with the **WASTEWATER SYSTEM IMPROVEMENTS** is further set forth on <u>Schedule 1</u> attached hereto. The **WASTEWATER SYSTEM IMPROVEMENTS** depicted on Exhibit "C" include the following:
  - a The **DEVELOPER** shall, at the **DEVELOPER**'s cost and expense (with reimbursement from the **DISTRICT** as set forth herein), install a 6-inch diameter sewer force main in Evergreen Avenue and Pine Cone Street to the wastewater force main, located at Weeping Willow Street, as depicted on Exhibit "C."
  - h The **DEVELOPER** shall, at the **DEVELOPER**'s cost and expense, install a new 6-foot diameter wastewater pumping station and wet well sized and designed to ultimately serve as a duplex pumping station at the existing location of GL-LS30, as depicted on Exhibit "F".
  - The **DEVELOPER** shall, at the **DEVELOPER**'s cost and expense (with reimbursement C. from the **DISTRICT** as set forth herein), install all equipment, machinery, appurtenances, and facilities for a pumping station, including, but not limited to, pumps, rails, and electrical panels for two (2) sewage pumps capable of serving the PROJECT. The difference in cost between the pumping station equipment, machinery, appurtenances, and facilities required to serve the PROJECT only and those for existing or future development in the adjacent service area will be paid for by the DISTRICT. The parties agree that the cost to be reimbursed by the DISTRICT to the DEVELOPER for the pumping station equipment, machinery, appurtenances, and facilities shall be included in the cost for the new wastewater pumping station and wet well as described in Schedule 1. The total amount of costs reimbursed by the **DISTRICT** shall not exceed \$353,750.00. The **DEVELOPER** shall, at the **DEVELOPER**'s cost and expense, prepare engineering design and permitting necessary for the WASTEWATER **IMPROVEMENTS** described in paragraph 1 of Section C above. Engineering design includes, but is not limited to, sizing of pumps, pipes and mains, hydraulic analyses, electrical and instrumentation, and analysis of generator sufficiency.
  - d Upon completion of the improvements, the **DEVELOPER** shall, at their cost and expense, grant, dedicate, and/or convey to the **DISTRICT** non-exclusive perpetual water and sewer utility easements for the purpose of access, construction, installation, inspection, improvement, operation, repair, and/or maintenance of the **DISTRICT**'S existing water and wastewater lines and facilities located within the **PROJECT**, the water distribution