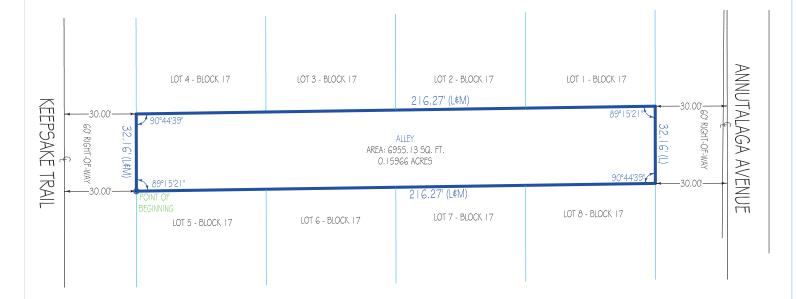

## SKETCH OF DESCRIPTION

## LEGAL DESCRIPTION:

AN ALLEYWAY IN BLOCK 17, BROOKSVILLE HAMMOCK LAND COMPANY MAP OF THE TOWN OF STAFFORD AS PER PLAT THEREOF RECORDED IN PLAT BOOK 5, PAGE 6, OF THE PUBLIC RECORDS OF HERNANDO COUNTY, FLORIDA, MORE PARTICULARLY DESCRIBED AS FOLLOWS;

BEGIN AT THE SOUTHWEST CORNER OF LOT 4, BLOCK 17; THENCE RUN EAST ALONG THE SOUTH LINE OF SAID LOT 4 A DISTANCE OF 216.27 FEET TO THE SOUTHEAST CORNER OF LOT 1, BLOCK 17; THENCE TURN AN ANGLE 89°15'21" TO THE RIGHT A DISTANCE OF 32.16 FEET TO THE NORTHWEST CORNER OF LOT 8, BLOCK 17; THENCE TURN AN ANGLE 90°44'39' A DISTANCE OF 216.27 FEET TO THE NORTHWEST CORNER OF LOT 5, BLOCK 17; THENCE TURN AN ANGLE 89°15'21" TO THE RIGHT A DISTANCE OF 32.16 FEET TO THE POINT OF BEGINNING.

SAID LANDS ARE SITUATE, LYING AND BEING IN BROOKSVILLE, HERNANDO COUNTY, FLORIDA AND CONTAINING 6955.13 SQUARE FEET / 0.15966 ACRES.