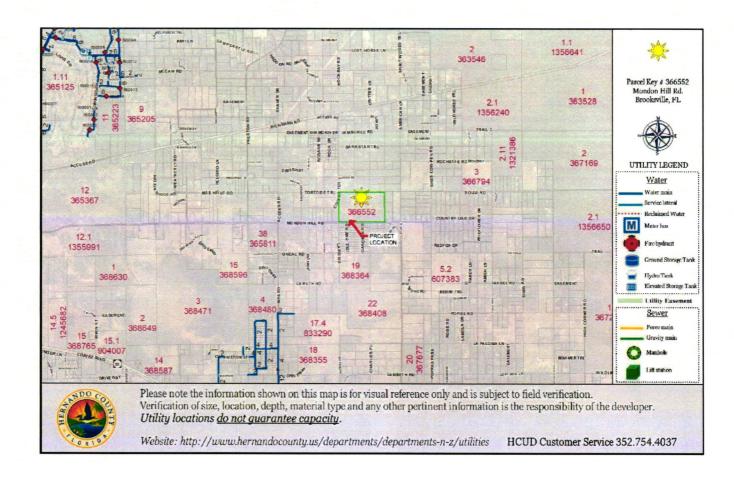

# HERNANDO COUNTY ZONING AMENDMENT PETITION

Application to Change a Zoning Classification