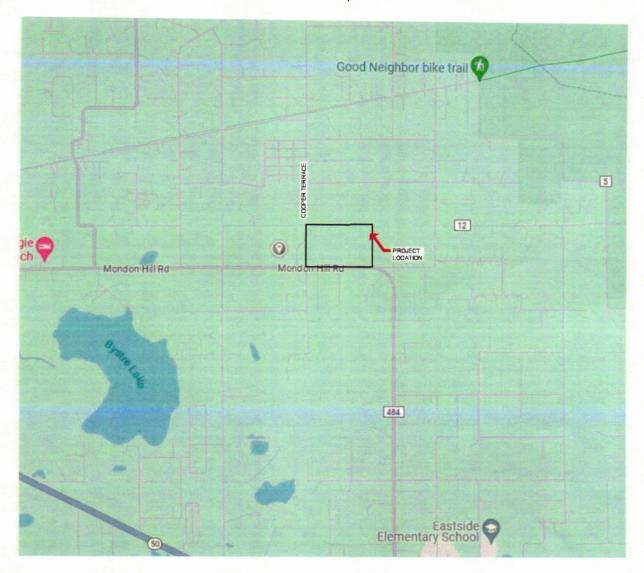

# HERNANDO COUNTY ZONING AMENDMENT PETITION

Application to Change a Zoning Classification