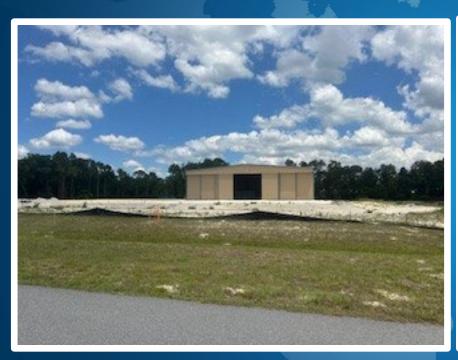

rooksville -Tampa Bay Regional Airport - Infield Infrastructure Development Plan FUTURE TDG-5 TAXILANE FUTURE TDG-3 TAXILANE RESERVED F 12 000 8 LIGHT INDUSTR -/COMMERCIAL DEVELOPMENT 22,500 SF BOX HANGARS LEGEND RESERVED THIRD PARTY DEVELOPMENT EXISTING AIRFIELD PAVEMENT FUTURE AIRFIELD PAVEMENT FUTURE LANDSIDE PAVEMENT EXISTING BUILDING FUTURE BUILDING FUTURE STORMWATER FEATURE DEVELOPMENT MAINTENANCE & MASTER PLAN PROPOSED BUILDINGS FUELING AREA PROPERTY LINE AVIATION RELATED ATCT LINE OF SIGHT RESERVED FUTURE PROPOSED FENCE Preferred Development Figure 3-1



Eastside Development Roadway Project





# Runway 3/21 Reconstruction-Shift





### **Inactive Runway Conversion**





## Wildlife Fencing





#### **U.S. Customs at BKV?**





# Aircraft Sales Company and American Aviation