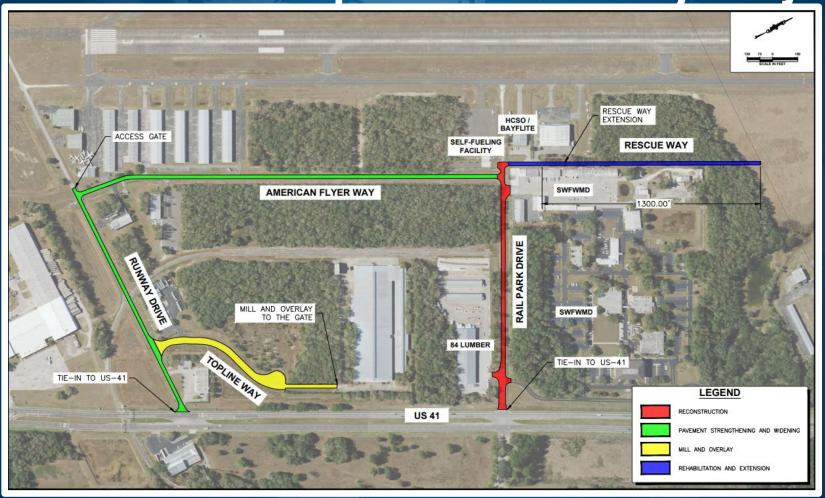

#### BROOKSVILLE – TAMPA BAY REGIONAL AIRPORT & TECHNOLOGY CENTER



Steve Miller, C.M.

AIRPORT MANAGER

Andrew Johns
SENIOR PROJECT MANAGER



#### Infield Infrastructure Plan

Brooksville -Tampa Bay Regional Airport - Infield Infrastructure Development Plan FUTURE TDG-5 TAXILANE FUTURE TDG-3 TAXILANE RESERVED F 12 000 8 LIGHT INDUSTR -/COMMERCIAL DEVELOPMENT 22,500 SF BOX HANGARS LEGEND RESERVED THIRD PARTY DEVELOPMENT EXISTING AIRFIELD PAVEMENT FUTURE AIRFIELD PAVEMENT FUTURE LANDSIDE PAVEMENT EXISTING BUILDING FUTURE BUILDING FUTURE STORMWATER FEATURE DEVELOPMENT MAINTENANCE & MASTER PLAN PROPOSED BUILDINGS FUELING AREA PROPERTY LINE AVIATION RELATED ATCT LINE OF SIGHT RESERVED FUTURE PROPOSED FENCE Preferred Development Figure 3-1



Eastside Development Roadway Project





# Runway 3/21 Reconstruction-Shift





### **Inactive Runway Conversion**





## Wildlife Fencing





#### **U.S. Customs at BKV?**





# Aircraft Sales Company and American Aviation