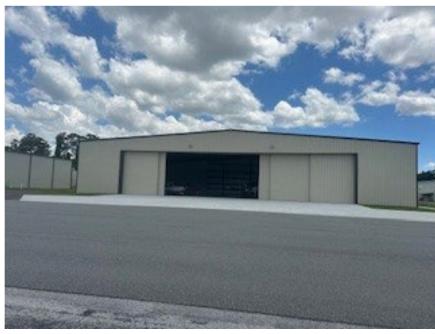

oksville -Tampa Bay Regional Airport - Infield Infrastructure Development Plan FUTURE TDG-5 TAXILANE FUTURE TDG-3 TAXILANE RESERVED F 12 000 8 LIGHT INDUSTR -/COMMERCIAL DEVELOPMENT 22,500 SF BOX HANGARS LEGEND RESERVED THIRD PARTY DEVELOPMENT EXISTING AIRFIELD PAVEMENT FUTURE AIRFIELD PAVEMENT FUTURE LANDSIDE PAVEMENT EXISTING BUILDING FUTURE BUILDING FUTURE STORMWATER FEATURE DEVELOPMENT MAINTENANCE & MASTER PLAN PROPOSED BUILDINGS FUELING AREA PROPERTY LINE AVIATION RELATED ATCT LINE OF SIGHT RESERVED FUTURE PROPOSED FENCE Preferred Development Figure 3-1



Eastside Development Roadway Project





# Runway 3/21 Reconstruction-Shift





### **Inactive Runway Conversion**





## Wildlife Fencing





#### **U.S. Customs at BKV?**





# Aircraft Sales Company and American Aviation