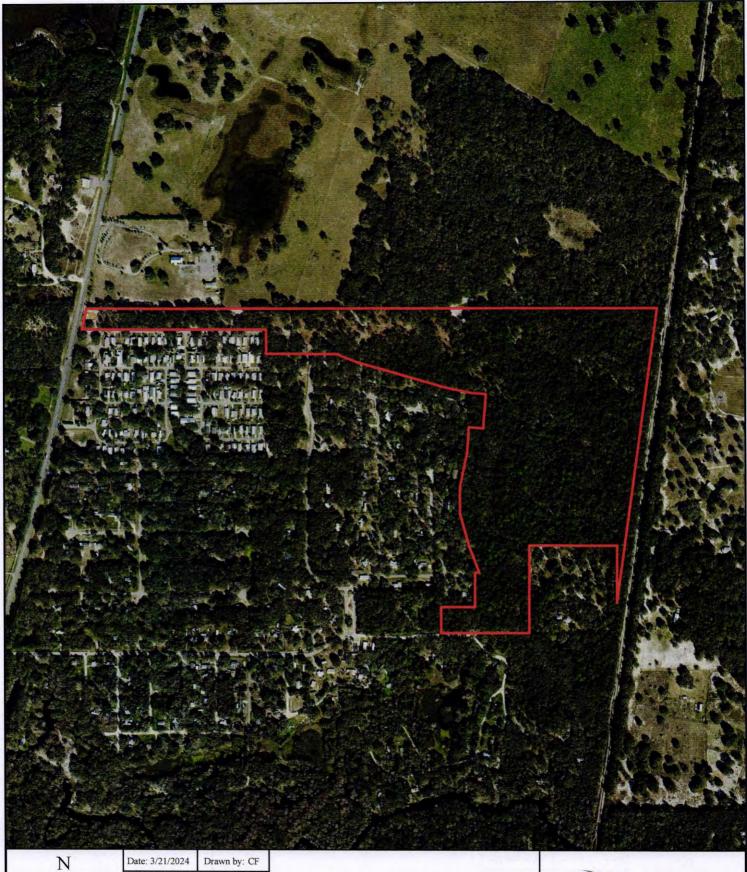

pecies by the FFWCC and the animals and their burrows are protected from disturbance. During our site review, gopher tortoise burrows were observed. An FFWCC permit will need to be obtained prior to the disturbance of any gopher tortoise burrows. No other direct observations of listed species or their occurrence on site were made during our site inspection.

During our site visit HEP reviewed the site for the presence of wetlands onsite. Other than a couple of very small marginal low areas, HEP did not encounter any wetlands or potential wetlands and didn't flag or mark anything.

HEP appreciates the opportunity to assist you with this project. Please don't hesitate to call if you need anything additional.

Sincerely,

HORNER ENVIRONMENTAL PROFESSIONALS, INC.

W. Perry Horner President







Source: LABINS

Prepared for:

File

Shady Oaks North
Figure 2: 2020 Aerial Photograph
Sections 13, Township 23 South, Range 21 East
Sections 14, Township 23 South, Range 21 East
Hernando County, Florida



Horner Environmental Professionals 28536 Walker Drive Wesley Chapel, FL 33544 (813) 907-9500 hornerenvironmental.com







Prepared for:

File

Shady Oaks North
Figure 4: Soils Map
Sections 13, Township 23 South, Range 21 East
Sections 14, Township 23 South, Range 21 East
Hernando County, Florida



Horner Environmental Professionals

28536 Walker Drive Wesley Chapel, FL 33544 (813) 907-9500 hornerenvironmental.com

# SHADY OAKS REZONING APPLICATION PLANNED DEVELOPMENT NARRATIVE

Parcel Key: 01150471 & Parcel Key: 1078862

## Presented to:

Hernando County 1653 Blaise Drive Brooksv