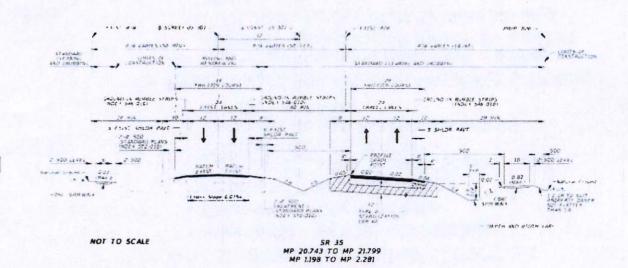

#### HERNANDO COUNTY ZONING AMENDMENT PETITION

Application to Change a Zoning Classification

Application request (check one): Rezoning D Standard Z PDP Master Plan ☐ New ☐ Revised PSFOD □ Communication Tower □ Other PRINT OR TYPE ALL INFORMATION