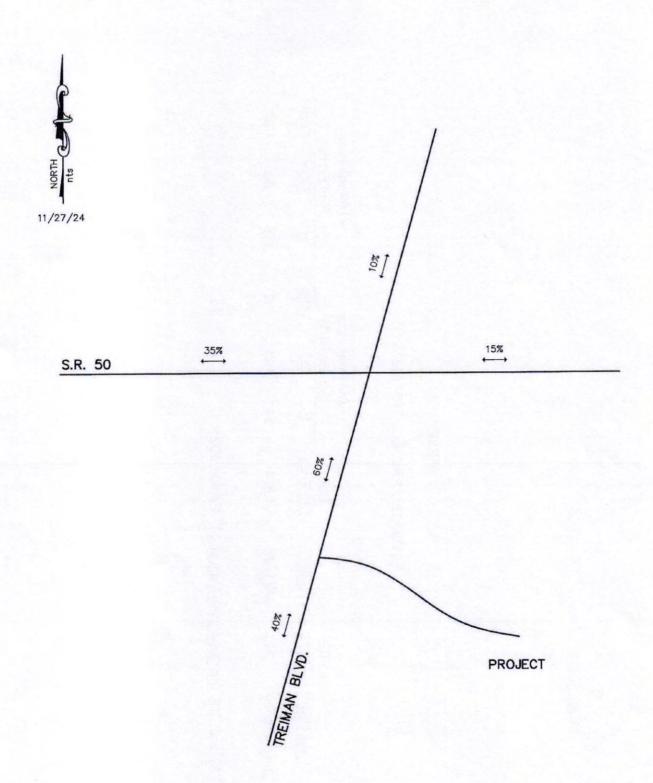

#### HERNANDO COUNTY ZONING AMENDMENT PETITION

Application to Change a Zoning Classification

Application request (check one): Rezoning D Standard Z PDP Master Plan ☐ New ☐ Revised PSFOD □ Communication Tower □ Other PRINT OR TYPE ALL INFORMATION