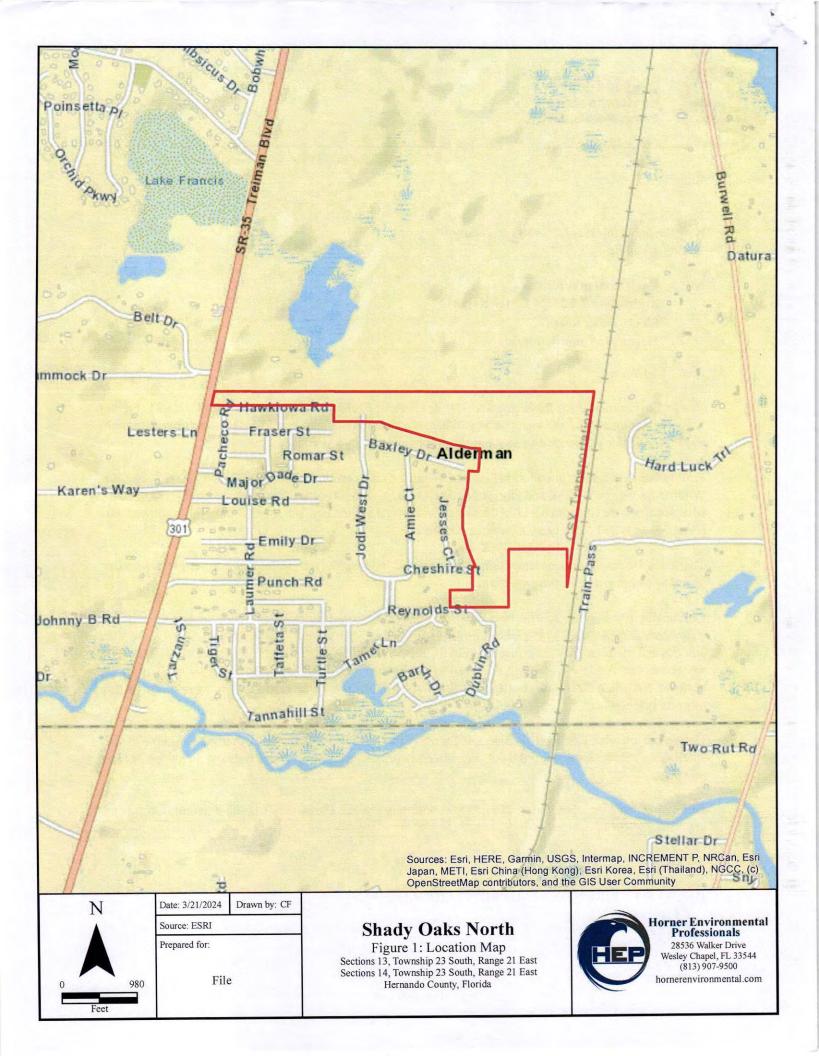

species by the FFWCC and the animals and their burrows are protected from disturbance. During our site review, gopher tortoise burrows were observed. An FFWCC permit will need to be obtained prior to the disturbance of any gopher tortoise burrows. No other direct observations of listed species or their occurrence on site were made during our site inspection.

During our site visit HEP reviewed the site for the presence of wetlands onsite. Other than a couple of very small marginal low areas, HEP did not encounter any wetlands or potential wetlands and didn't flag or mark anything.

HEP appreciates the opportunity to assist you with this project. Please don't hesitate to call if you need anything additional.

Sincerely,

HORNER ENVIRONMENTAL PROFESSIONALS, INC.

W. Perry Horner President







Source: LABINS

Prepared for:

File

Shady Oaks North
Figure 2: 2020 Aerial Photograph
Sections 13, Township 23 South, Range 21 East
Sections 14, Township 23 South, Range 21 East
Hernando County, Florida



Horner Environmental Professionals 28536 Walker Drive Wesley Chapel, FL 33544 (813) 907-9500 hornerenvironmental.com







Prepared for:

File

Shady Oaks North
Figure 4: Soils Map
Sections 13, Township 23 South, Range 21 East
Sections 14, Township 23 South, Range 21 East
Hernando County, Florida



Horner Environmental Professionals

28536 Walker Drive Wesley Chapel, FL 33544 (813) 907-9500 hornerenvironmental.com

# SHADY OAKS REZONING APPLICATION PLANNED DEVELOPMENT NARRATIVE

Parcel Key: 01150471 & Parcel Key: 1078862

## Presented to:

Hernando County 1653 Blaise Drive Brook