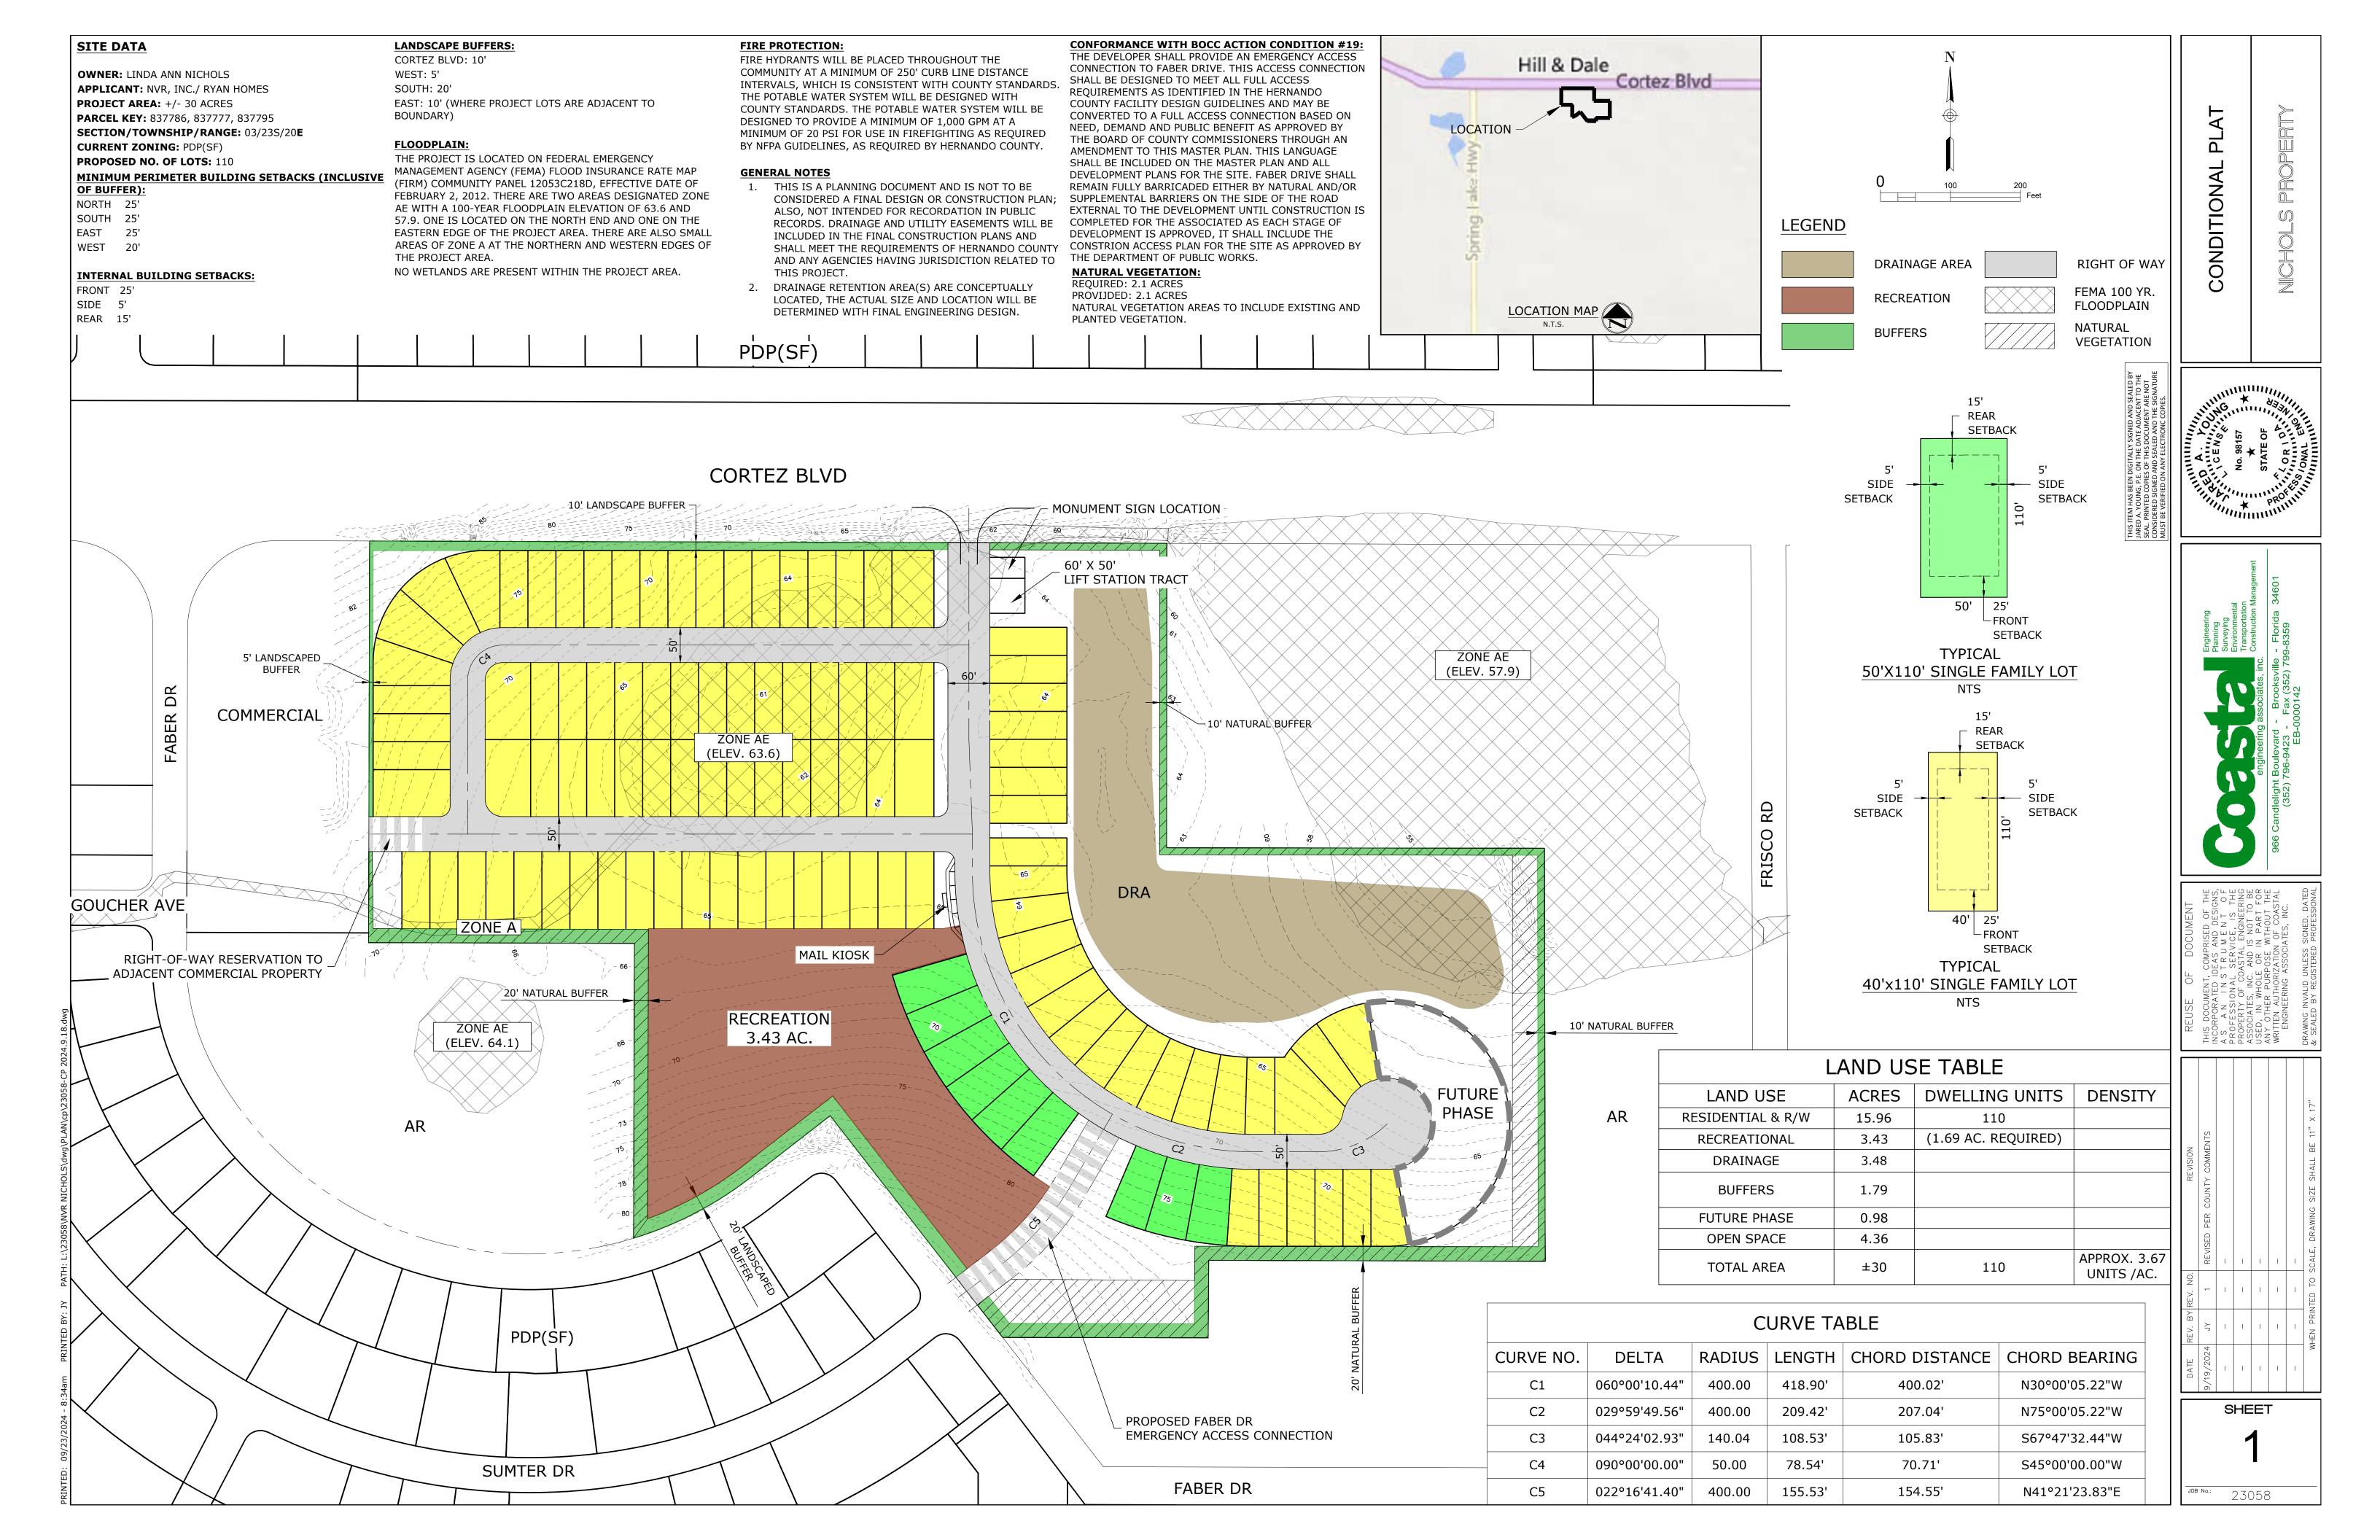

NOT TO SCALE

DESIGN SPEED = 35 MPH \*

HERNANDO COUNTY ROADWAY DETAIL (1V-06)

ROADSIDE DIMENSIONS ARE MINIMUMS.

\* VARIANCE IN HORIZONTAL DESIGN SPEED ALLOWED WITH JUSTIFICATION AND APPROPRIATE SIGNAGE

\*\* SIDEWALKS IF APPLICABLE

ALL DIMENSIONS AND LABELS ARE TYPICAL AND SHOWN IN FEET UNLESS LABELD OTHERWISE

SECTIONS **TYPICAL** 

| DATE      | REV. BY  | REV. BY REV. NO. | REVISION                                               |
|-----------|----------|------------------|--------------------------------------------------------|
| 1/19/2024 | ΥL       | -                | REVISED PER COUNTY COMMENTS                            |
| I         | ı        | ı                | ı                                                      |
| I         | ı        | ı                | ı