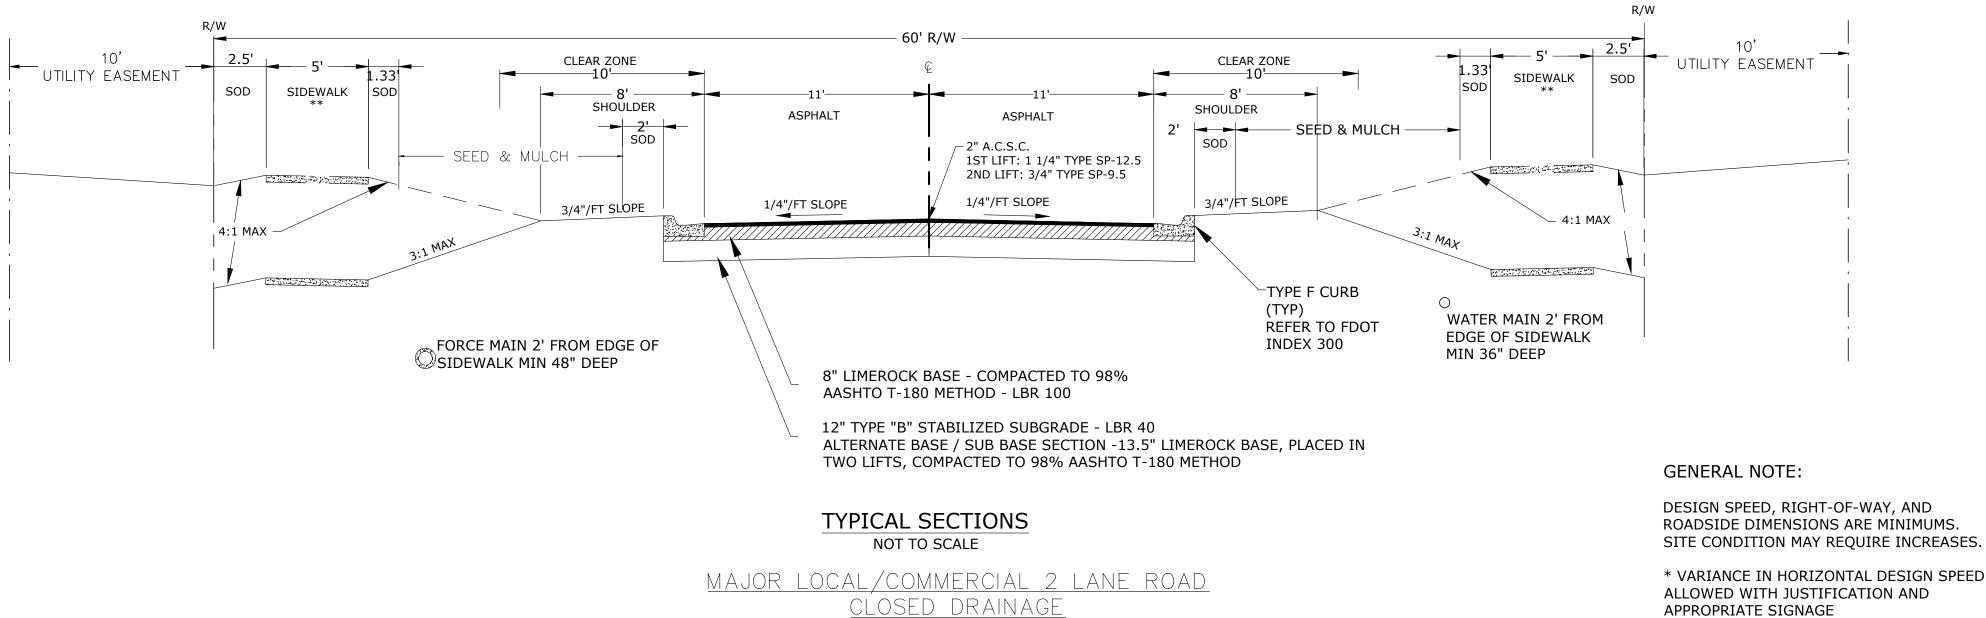

NOT TO SCALE

DESIGN SPEED = 35 MPH \*

HERNANDO COUNTY ROADWAY DETAIL (1V-06)

ROADSIDE DIMENSIONS ARE MINIMUMS.

\* VARIANCE IN HORIZONTAL DESIGN SPEED ALLOWED WITH JUSTIFICATION AND APPROPRIATE SIGNAGE

\*\* SIDEWALKS IF APPLICABLE

ALL DIMENSIONS AND LABELS ARE TYPICAL AND SHOWN IN FEET UNLESS LABELD OTHERWISE

SECTIONS **TYPICAL** 

| DATE      | REV. BY  | REV. BY REV. NO. | REVISION                                               |
|-----------|----------|------------------|--------------------------------------------------------|
| 1/19/2024 | ΥL       | -                | REVISED PER COUNTY COMMENTS                            |
| I         | ı        | ı                | ı                                                      |
| I         | ı        | ı                | ı                                                      |
| I         | ı        | ı                | ı                                                      |
| I         | ı        | ı                | ı                                                      |
| I         | ı        | ı                | ı                                                      |
| M         | HEN PRIN | TED TO S         | WHEN PRINTED TO SCALE, DRAWING SIZE SHALL BE 22" X 34" |