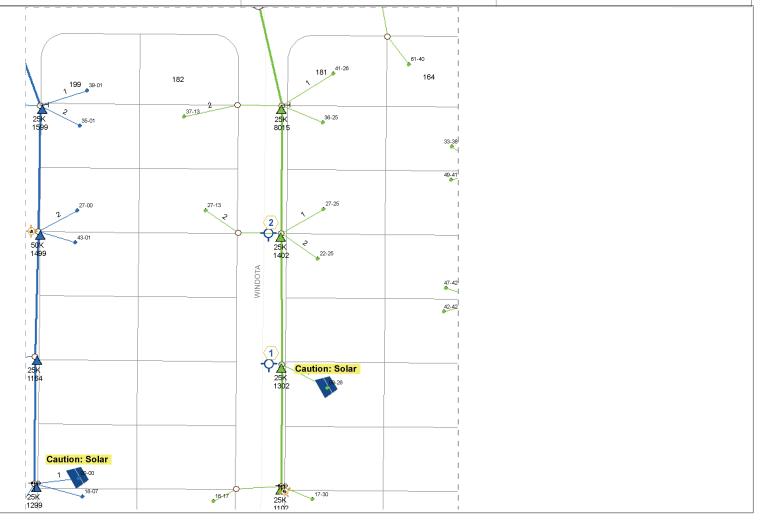

Released By: THERESA JEAN HITTEL

Foreman: \_\_\_\_\_

| Withlacoochee River Electric Co-op Name: HERNANDO COUNTY COMMISSIONERS Description: INSTALL STREET LIGHTS |          | <b>Location:</b> 1510591307750                      | District: Right of Way: no ROW Length: | W.O. Number: 9318409             |            |
|-----------------------------------------------------------------------------------------------------------|----------|-----------------------------------------------------|----------------------------------------|----------------------------------|------------|
|                                                                                                           |          | Address: PUBLIC LIGHTING Locate #: Start Date:      |                                        | D 2.6                            |            |
|                                                                                                           |          |                                                     |                                        | RUS: HCSL                        | Page 2 of  |
| Sub: 48 - BERKELEY                                                                                        | Phase: B | Exp Date:                                           | <b>Upstream Protection Type:</b>       | Staked By: THERESA JEAN HITTEL   | 08/16/2024 |
| Feeder: BERK03                                                                                            | County:  | Status: Open                                        | <b>Upstream Protection Size:</b>       | Released By: THERESA JEAN HITTEL |            |
| Service Order No: 3 Crew:                                                                                 |          | Aid To Construction:                                | Relocate Attachments: no               | Foreman:                         |            |
| Location: 1 Source:                                                                                       |          | Location: 2 Source:                                 | * Units Req. C 50.LED.6668 2           |                                  |            |
| Span Ft:                                                                                                  |          | Span Ft:                                            | C 6/2DU (MAKE-UP) 40                   |                                  |            |
| Map Number: 51133102                                                                                      |          | Map Number: 51143102                                | C 6020 2                               |                                  |            |
| Attachments:                                                                                              |          | Attachments:                                        | Ret. Wire Qty/Ln.                      |                                  |            |
| * Owner                                                                                                   |          | * Owner                                             |                                        |                                  |            |
| ATT                                                                                                       |          | ATT                                                 | Const. Wire Qty/Ln.                    |                                  |            |
| Comments:                                                                                                 |          | Comments:                                           |                                        |                                  |            |
| C - MISC UNITS: (20) 6/2DU (MAKE-UP)                                                                      |          | C - MISC UNITS: (20) 6/2DU (MAKE-UP)                |                                        |                                  |            |
| C - MISC UNITS: 6020                                                                                      |          | C - MISC UNITS: 6020                                |                                        |                                  |            |
| C - SECURITY LIGHT:<br>50.LED.6668                                                                        |          | C - SECURITY LIGHT:<br>50.LED.6668                  |                                        |                                  |            |
| E - GROUND: 1374                                                                                          |          | E - GROUND: 1374                                    |                                        |                                  |            |
| E - GROUND: H1.1.CW                                                                                       |          | E - GROUND: H1.1.CW                                 |                                        |                                  |            |
| E - POLE: 40.4                                                                                            |          | E - POLE: 40.4                                      |                                        |                                  |            |
| E - PRIMARY: VA1.1<br>E - SECONDARY: J3.E.5812                                                            |          | E - PRIMARY: VA1.1<br>E - SECONDARY: J3.E.5812      |                                        |                                  |            |
| E - TRANSFORMER:                                                                                          |          | E - SECONDARY: J3.E.3812<br>E - SECONDARY: J6.E58EN |                                        |                                  |            |
| VG.25.9633                                                                                                |          | E - TRANSFORMER:                                    |                                        |                                  |            |
| Phase: B                                                                                                  |          | VG.25.9633                                          |                                        |                                  |            |
| KVA: 25                                                                                                   |          | Phase: B                                            |                                        |                                  |            |
| E - TRANSFORMER: VG1.5                                                                                    |          | KVA: 25                                             |                                        |                                  |            |
|                                                                                                           |          | E-TRANSFORMER: VG1.5                                |                                        |                                  |            |
|                                                                                                           |          |                                                     |                                        |                                  |            |
|                                                                                                           |          |                                                     |                                        |                                  |            |
|                                                                                                           |          |                                                     |                                        |                                  |            |
|                                                                                                           |          |                                                     |                                        |                                  |            |
|                                                                                                           |          |                                                     |                                        |                                  |            |
|                                                                                                           |          |                                                     |                                        |                                  |            |
|                                                                                                           |          |                                                     |                                        |                                  |            |
|                                                                                                           |          |                                                     |                                        |                                  |            |
| Job Comments: INSTALL STRE                                                                                |          |                                                     |                                        |                                  |            |