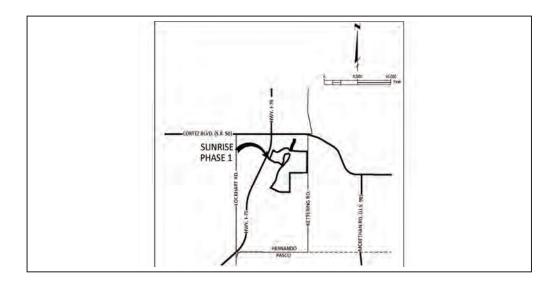

3. The current land area contained in the District consists of approximately 229.43 acres and is located entirely within the unincorporated portion of Hernando County, Florida. A map showing the general location of the project and an aerial photograph are attached as **Composite Exhibit B**.