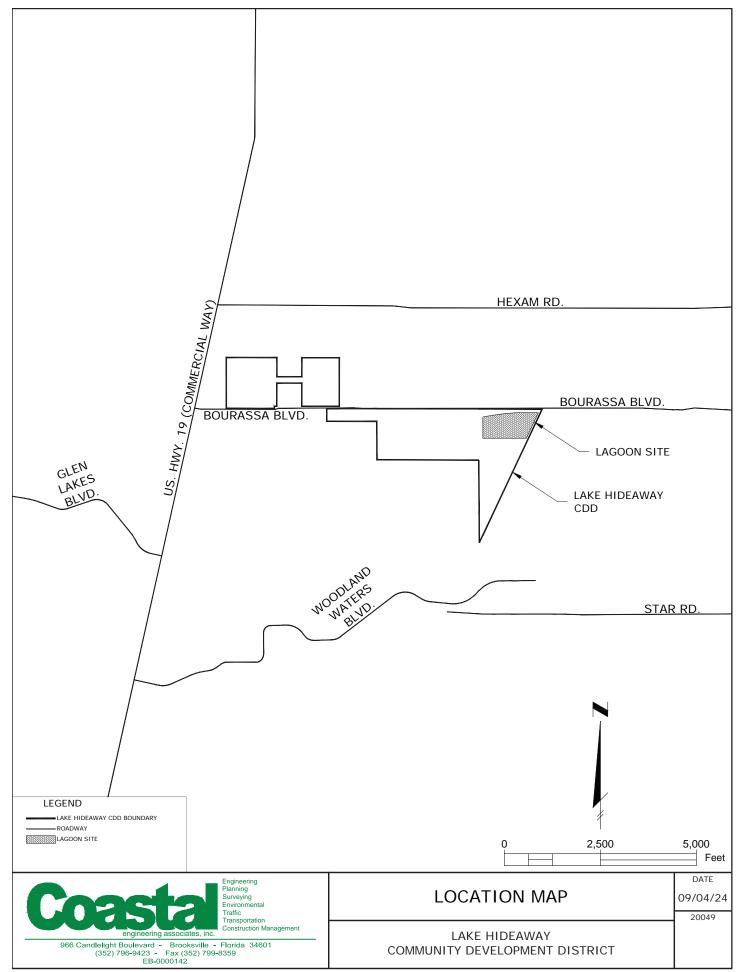

3. The current land area contained in the District consists of approximately 229.43 acres and is located entirely within the unincorporated portion of Hernando County, Florida. A map showing the general location of the project and an aerial photograph are attached as **Composite Exhibit B**.