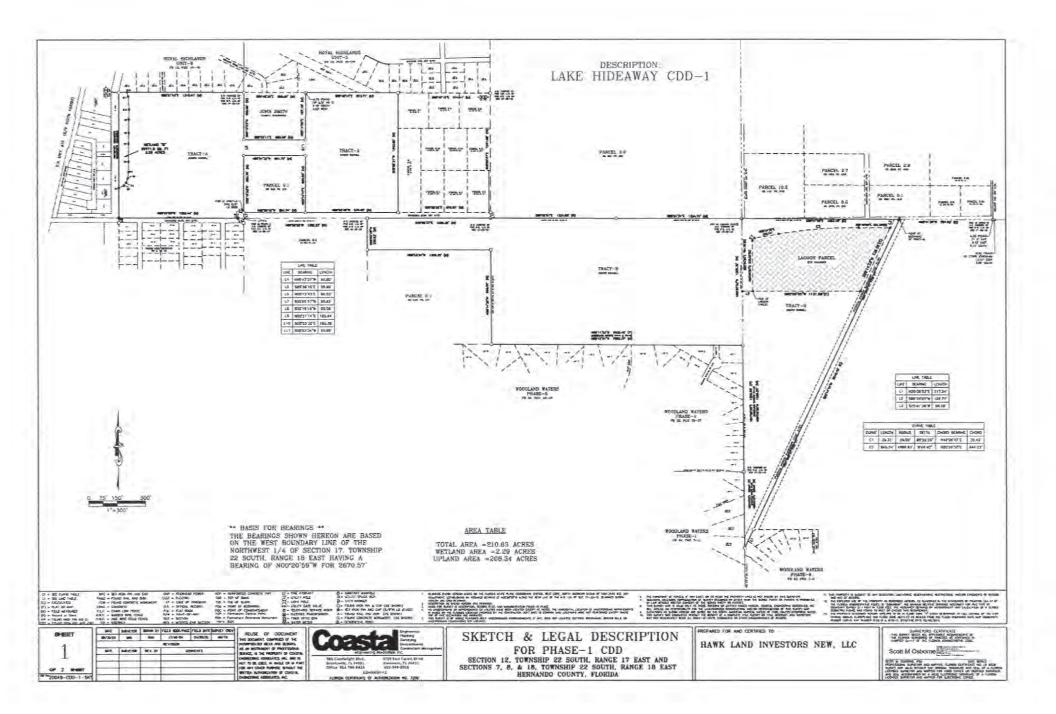

## **Exhibit D**

LAKE HIDEAWAY PHASE-1 CDD TRACT-A (NORTH)

A PARCEL OF LAND LYING IN AND BEING A PART OF: SECTION 12, TOWNSHIP 22 SOUTH, RANGE 17 EAST, HERNANDO COUNTY, FLORIDA SECTION 07, TOWNSHIP 22 SOUTH, RANGE 18 EAST, HERNANDO COUNTY, FLORIDA BEING MORE PARTICULARLY DESCRIBED AS FOLLOWS:

COMMENCING AT THE SOUTHEAST CORNER OF THE SOUTHEAST 1/4 OF SAID SECTION 12; THENCE ALONG THE EAST BOUNDARY LINE OF SAID SECTION 12 N00°09'57"E, 59.92 FEET TO THE NORTH RIGHT-OF-WAY LINE OF BOURASSA BOULEVARD AND THE POINT OF BEGINNING; THENCE ALONG SAID NORTH RIGHT-OF-WAY LINE N89°36'10"W, 59.90 FEET; THENCE S00°15'43"W, 60.03 FEET; THENCE N89°42'00"W, 1253.44 FEET TO THE EAST LINE OF ROYAL HIGHLANDS, UNIT-6 AS RECORDED IN PLAT BOOK 12, PAGES 67-79 OF THE PUBLIC RECORDS OF HERNANDO COUNTY, FLORIDA; THENCE ALONG SAID EAST LINE N00°00'09"W, 1323.69 FEET TO THE SOUTH LINE OF SAID ROYAL HIGHLANDS, UNIT-6; THENCE ALONG SAID SOUTH LINE S89°51'43"E, 1319.41 FEET TO THE EAST BOUNDARY LINE OF SAID SECTION 12; THENCE ALONG SAID EAST BOUNDARY LINE S00°13'23"W, 498.06 FEET; THENCE \$89°53'11"E, 650.56 FEET; THENCE N00°14'06"E, 497.18 FEET TO THE SOUTH LINE OF ROYAL HIGHLANDS, UNIT-5 AS RECORDED IN PLAT BOOK 12. PAGES 45-59 OF THE PUBLIC RECORDS OF HERNANDO COUNTY, FLORIDA; THENCE ALONG SAID SOUTH LINE S89°48'47"E, 973.71 FEET; THENCE S00°05'21"W, 1263.85 FEET TO THE NORTH RIGHT-OF-WAY LINE OF BOURASSA BOULEVARD; THENCE ALONG SAID NORTH RIGHT-OF-WAY LINE N89°56'46"W, 976.40 FEET; THENCE N00°15'47"E, 603.55 FEET; THENCE N89°54'32"W, 651.75 FEET TO THE EAST BOUNDARY LINE OF SAID SECTION 12; THENCE ALONG SAID EAST BOUNDARY LINE S00°15'53"W, 603.78 FEET TO THE NORTH RIGHT-OF-WAY LINE OF BOURASSA BOULEVARD AND THE POINT OF BEGINNING.

LAKE HIDEAWAY PHASE-1 CDD TRACT-B (SOUTH)

A PARCEL OF LAND LYING IN AND BEING A PART OF:

SECTION 17, TOWNSHIP 22 SOUTH, RANGE 18 EAST, HERNANDO COUNTY, FLORIDA

SECTION 18, TOWNSHIP 22 SOUTH, RANGE 18 EAST, HERNANDO COUNTY, FLORIDA

BEING MORE PARTICULARLY DESCRIBED AS FOLLOWS:

COMMENCING AT THE NORTHEAST CORNER OF THE NORTHWEST 1/4 OF SAID SECTION 17; THENCE ALONG THE NORTH BOUNDARY LINE OF SAID NORTHWEST 1/4 N89°41'29"W, 981.65 FEET TO THE CENTERLINE OF A 100.00 FOOT WIDE FLORIDA POWER CORPORATION EASEMENT AND THE POINT OF BEGINNING; THENCE

ALONG SAID CENTERLINE S25°14'16"W, 3619.40 FEET TO THE NORTH LINE OF WOODLAND WATERS, PHASE-6 AS RECORDED IN PLAT BOOK 40, PAGES 1-3 OF THE PUBLIC RECORDS OF HERNANDO COUNTY, FLORIDA; THENCE CONTINUE ALONG THE WESTERLY LINE OF SAID WOODLAND WATERS, PHASE-6 S25°08'52"W, 217.24 FEET TO THE WEST BOUNDARY LINE OF SAID SECTION 17 AND A POINT ON THE EAST LINE OF WOODLAND WATERS, PHASE-1 AS RECORDED IN PLAT BOOK 24, PAGES 8-11 OF THE PUBLIC RECORDS OF HERNANDO COUNTY, FLORIDA; THENCE ALONG THE WEST BOUNDARY LINE OF SAID SECTION 17 AND THE EAST LINE OF SAID WOODLAND WATERS, PHASE-1 N00°23'40"W, 808.99 FEET TO THE SOUTHWEST CORNER OF THE NORTHWEST 1/4 OF SAID SECTION 17. SAID POINT ALSO BEING ON THE EAST LINE OF WOODLAND WATERS, PHASE-4 AS RECORDED IN PLAT BOOK 32, PAGES 36-37 OF THE PUBLIC RECORDS OF HERNANDO COUNTY, FLORIDA: THENCE CONTINUE ALONG THE WEST BOUNDARY LINE OF SAID SECTION 17 AND THE EAST LINE OF SAID WOODLAND WATERS, PHASE-4 N00°20'26"W, 1335.25 FEET TO THE NORTH LINE OF SAID WOODLAND WATERS, PHASE-4; THENCE ALONG THE NORTH LINE OF SAID WOODLAND WATERS, PHASE-4 N89°42'01"W, 2652.37 FEET TO THE WEST BOUNDARY LINE OF THE NORTHEAST 1/4 OF SAID SECTION 18; THENCE ALONG SAID WEST BOUNDARY LINE N00°14'32"W, 996.07 FEET; THENCE N89°53'24"W, 1303.29 FEET TO THE WEST BOUNDARY LINE OF THE NORTHEAST 1/4 OF THE NORTHWEST 1/4 OF SAID SECTION 18; THENCE ALONG SAID WEST BOUNDARY LINE N00°03'48"W, 330.93 FEET TO THE NORTH BOUNDARY LINE OF SAID SECTION 18; THENCE ALONG THE NORTH BOUNDARY LINE OF SAID SECTION 18 S89°56'37"E, 1302.39 FEET; TO THE NORTHWEST CORNER OF THE NORTHEAST 1/4 OF SAID SECTION 18; THENCE CONTINUE ALONG SAID NORTH BOUNDARY LINE S89°50'51"E, 1324.96 FEET; THENCE CONTINUE ALONG SAID NORTH BOUNDARY LINE \$89°51'31"E, 1324.74 FEET TO THE NORTHEAST CORNER OF SAID SECTION 18; THENCE ALONG THE NORTH LINE OF THE NORTHWEST 1/4 OF SAID SECTION 17 S89°41'29"E, 1657.19 FEET TO THE POINT OF BEGINNING.

CONTAINING A TOTAL OF 229.43 ACRES MORE OR LESS.

#### LESS OUT THE LAGOON PARCEL

COMMENCING AT THE NORTHWEST CORNER OF SECTION 17, TOWNSHIP 22 SOUTH, RANGE 18 EAST, HERNANDO COUNTY, FLORIDA; THENCE ALONG THE WEST LINE OF SAID SECTION 17, RUN S00°20'53"E, 764.11 FEET; THENCE LEAVING SAID WEST LINE, RUN N90°00'00"E, 109.78 FEET TO THE POINT OF BEGINNING; THENCE N00°20'56"W, 533.63 FEET TO A POINT OF CURVATURE TO THE RIGHT, SAID CURVE BEING CONCAVE TO THE SOUTHEAST, HAVING A RADIUS OF 25.00 FEET, A CENTRAL ANGLE OF 80°55'26", AND A CHORD BEARING AND DISTANCE OF N40°06'47"E, 32.45 FEET; THENCE ALONG THE ARC OF SAID CURVE 35.31 FEET; THENCE N80°34'30"E, 258.74 FEET TO A POINT OF CURVATURE TO THE RIGHT, SAID CURVE BEING CONCAVE TO THE SOUTH, HAVING A RADIUS OF 4969.93 FEET, A CENTRAL ANGLE OF 9°44'40", AND A CHORD BEARING AND DISTANCE OF N85°26'50"E, 844.23 FEET; THENCE ALONG THE ARC OF SAID CURVE 845.24 FEET; THENCE S89°40'50"E, 331.36 FEET TO THE WEST RIGHT-OF-WAY LINE OF A 100 FOOT WIDE FLORIDA POWER EASEMENT; THENCE ALONG SAID WEST RIGHT-OF-WAY LINE, RUN S25°14'23"W, 736.26 FEET; THENCE LEAVING SAID WEST RIGHT-OF-WAY LINE, RUN N90°00'00"W, 1131.88 FEET TO THE POINT OF BEGINNING.

CONTAINING 18.80 ACRES MORE OR LESS.

TOTAL OVERALL BOUNDARIES CONTAINING 210.63 ACRES MORE OR LESS.

DESCRIPTION: LAKE HIDEAWAY CDD-1

LAKE HIDEAWAY PHASE-1 CDD TRACT-A (NORTH)

A PARCEL OF LAND LYING IN AND BEING A PART OF: SECTION 12, TOWNSHIP 22, SOUTH, RANGE 17 EAST, HERNANDO COUNTY, FLORIDA SECTION 07, TOWNSHIP 22, SOUTH, RANGE 18 EAST, HERNANDO COUNTY, FLORIDA BEING MORE PARTICULARLY DESCRIBED AS FOLLOWS: