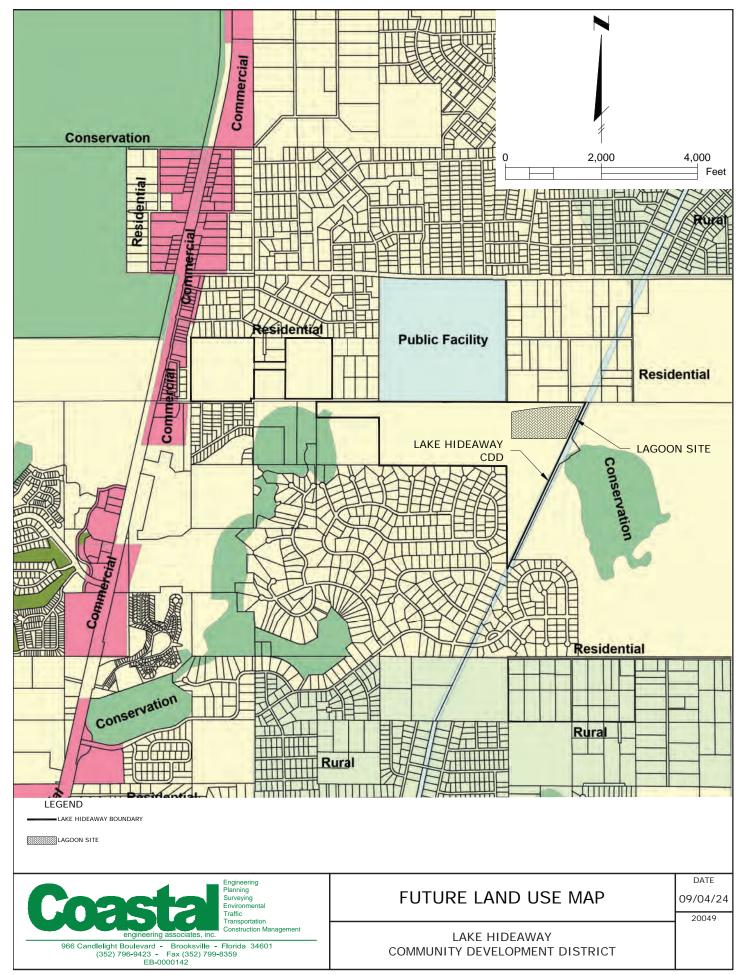

11. The future general distribution, location, and extent of public and private uses of land proposed for the area within the contracted boundaries of the District are incorporated into the adopted and approved Hernando County Comprehensive Plan Land Use Element. The proposed land uses are consistent with the local government comprehensive plan. A copy of the pertinent portion of the Hernando County Future Land Use Element is attached as **Exhibit H**. Sections 190.005(1)(a)7.; 190.046(1)(a), Florida Statutes.