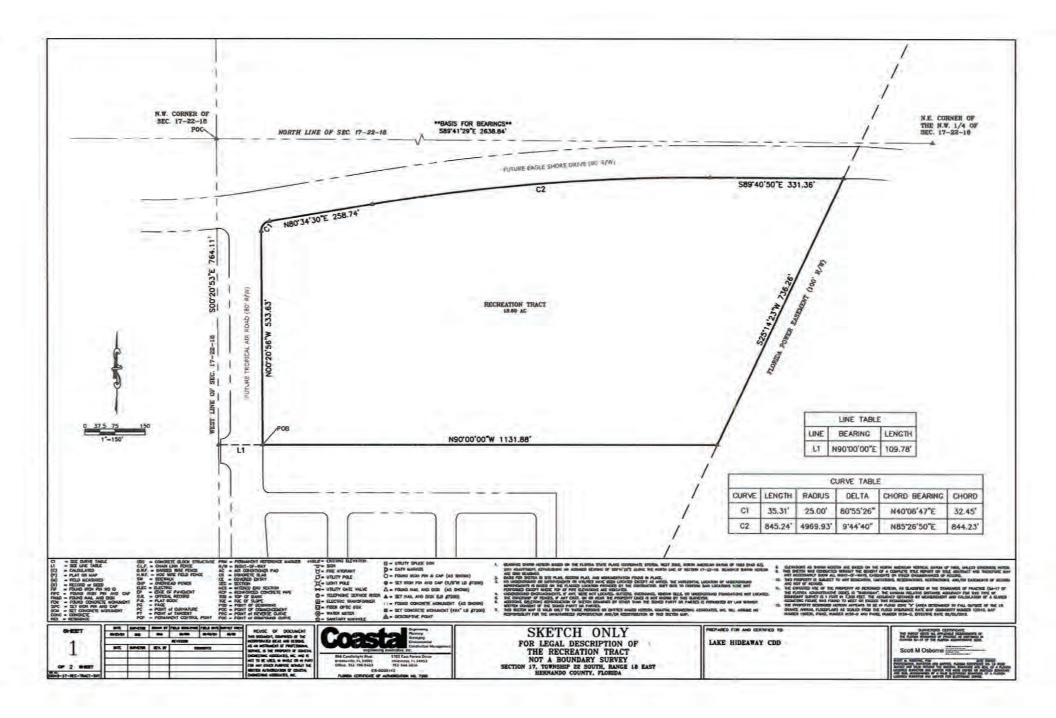

#### LEGAL DESCRIPTION FOR RECREATION TRACT

COMMENCING AT THE NORTHWEST CORNER OF SECTION 17, TOWNSHIP 22 SOUTH, RANGE 18 EAST, HERNANDO COUNTY, FLORIDA; THENCE ALONG THE WEST LINE OF SAID SECTION 17, RUN S00°20'53"E, 764.11 FEET; THENCE LEAVING SAID WEST LINE, RUN N90°00'00"E, 109.78 FEET TO A POINT ON THE EAST RIGHT-OF-WAY LINE OF FUTURE TROPICAL AIR ROAD AND THE POINT OF BEGINNING; THENCE ALONG SAID EAST RIGHT-OF-WAY LINE, RUN N00°20'56"W, 533.63 FEET TO A POINT OF CURVATURE TO THE RIGHT, SAID CURVE BEING CONCAVE TO THE SOUTHEAST, HAVING A RADIUS OF 25.00 FEET, A CENTRAL ANGLE OF 80°55'26", AND A CHORD BEARING AND DISTANCE OF N40°06'47"E, 32.45 FEET; THENCE ALONG THE ARC OF SAID CURVE 35.31 FEET TO THE SOUTH RIGHT-OF-WAY LINE OF FUTURE EAGLE SHORE DRIVE; THENCE ALONG SAID RIGHT-OF-WAY LINE, RUN N80°34'30"E, 258.74 FEET TO A POINT OF CURVATURE TO THE RIGHT, SAID CURVE BEING CONCAVE TO THE SOUTH, HAVING A RADIUS OF 4969.93 FEET, A CENTRAL ANGLE OF 9°44'40", AND A CHORD BEARING AND DISTANCE OF N85°26'50"E, 844.23 FEET; THENCE ALONG THE ARC OF SAID CURVE 845.24 FEET; THENCE S89°40'50"E, 331.36 FEET TO THE WEST RIGHT-OF-WAY LINE OF A 100 FOOT WIDE FLORIDA POWER EASEMENT; THENCE LEAVING SAID SOUTH RIGHT-OF-WAY LINE, ALONG SAID WEST RIGHT-OF-WAY LINE, RUN S25°14'23"W, 736.26 FEET; THENCE LEAVING SAID WEST RIGHT-OF-WAY LINE, RUN N90°00'00"W, 1131.88 FEET TO THE EAST RIGHT-OF-WAY LINE OF FUTURE TROPICAL AIR ROAD AND THE POINT OF BEGINNING.

CONTAINING 18.80 ACRES MORE OR LESS.

**Composite Exhibit B** 

PRINTED: 09/06/2024 - 10:06am PRINTED BY: JA PATH: L:\20049\Lake Hideaway\dwg\PLAN\20049\_CDD.dwg

PRINTED: 09/06/2024 - 10:07am PRINTED BY: JA PATH: L:\20049\Lake Hideaway\dwg\PLAN\20049\_CDD.dwg

## Exhibit C

COMMENCING AT THE NORTHWEST CORNER OF SECTION 17, TOWNSHIP 22 SOUTH, RANGE 18 EAST, HERNANDO COUNTY, FLORIDA; THENCE ALONG THE WEST LINE OF SAID SECTION 17, RUN S00°20'53"E, 764.11 FEET; THENCE LEAVING SAID WEST LINE, RUN N90°00'00"E, 109.78 FEET TO A POINT ON THE EAST RIGHT-OF-WAY LINE OF FUTURE TROPICAL AIR ROAD AND THE POINT OF BEGINNING; THENCE ALONG SAID EAST RIGHT-OF-WAY LINE, RUN N00°20'56"W, 533.63 FEET TO A POINT OF CURVATURE TO THE RIGHT, SAID CURVE BEING CONCAVE TO THE SOUTHEAST, HAVING A RADIUS OF 25.00 FEET, A CENTRAL ANGLE OF 80°55'26", AND A CHORD BEARING AND DISTANCE OF N40°06'47"E, 32.45 FEET; THENCE ALONG THE ARC OF SAID CURVE 35.31 FEET TO THE SOUTH RIGHT-OF-WAY LINE OF FUTURE EAGLE SHORE DRIVE; THENCE ALONG SAID RIGHT-OF-WAY LINE, RUN N80°34'30"E, 258.74 FEET TO A POINT OF CURVATURE TO THE RIGHT, SAID CURVE BEING CONCAVE TO THE SOUTH, HAVING A RADIUS OF 4969.93 FEET, A CENTRAL ANGLE OF 9°44'40", AND A CHORD BEARING AND DISTANCE OF N85°26'50"E, 844.23 FEET; THENCE ALONG THE ARC OF SAID CURVE 845.24 FEET; THENCE S89°40'50"E, 331.36 FEET TO THE WEST RIGHT-OF-WAY LINE OF A 100 FOOT WIDE FLORIDA POWER EASEMENT; THENCE LEAVING SAID SOUTH RIGHT-OF-WAY LINE, ALONG SAID WEST RIGHT-OF-WAY LINE, RUN S25°14'23"W, 736.26 FEET; THENCE LEAVING SAID WEST RIGHT-OF-WAY LINE, RUN N90°00'00"W, 1131.88 FEET TO THE EAST RIGHT-OF-WAY LINE OF FUTURE TROPICAL AIR ROAD AND THE POINT OF BEGINNING.

CONTAINING 18.80 ACRES MORE OR LESS.