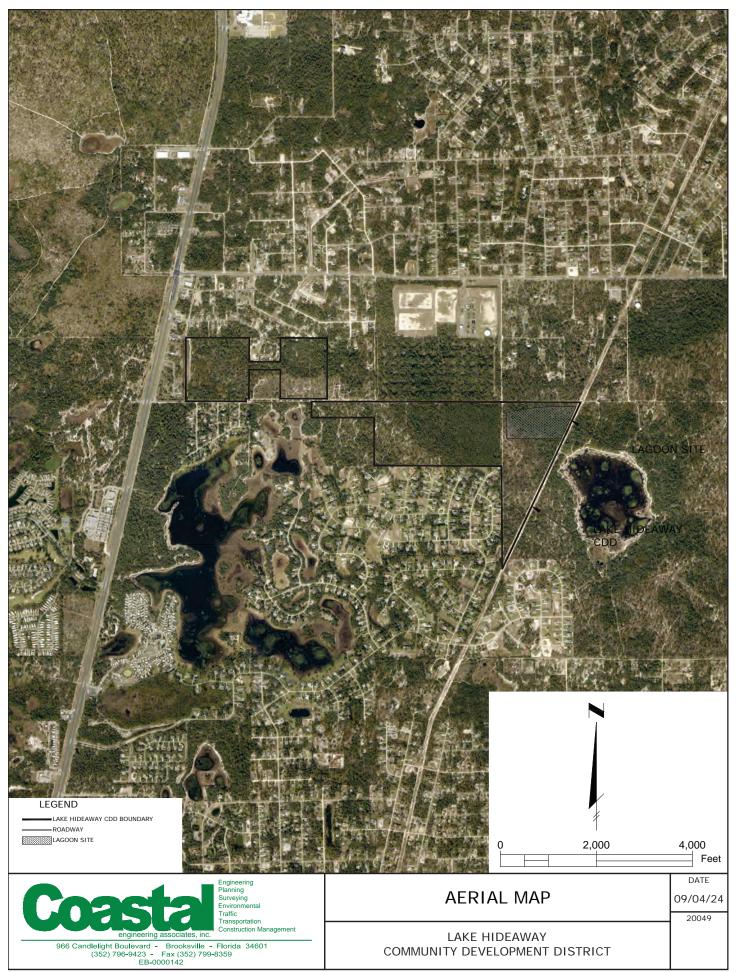

3. The current land area contained in the District consists of approximately 229.43 acres and is located entirely within the unincorporated portion of Hernando County, Florida. A map showing the general location of the project and an aerial photograph are attached as **Composite Exhibit B**.