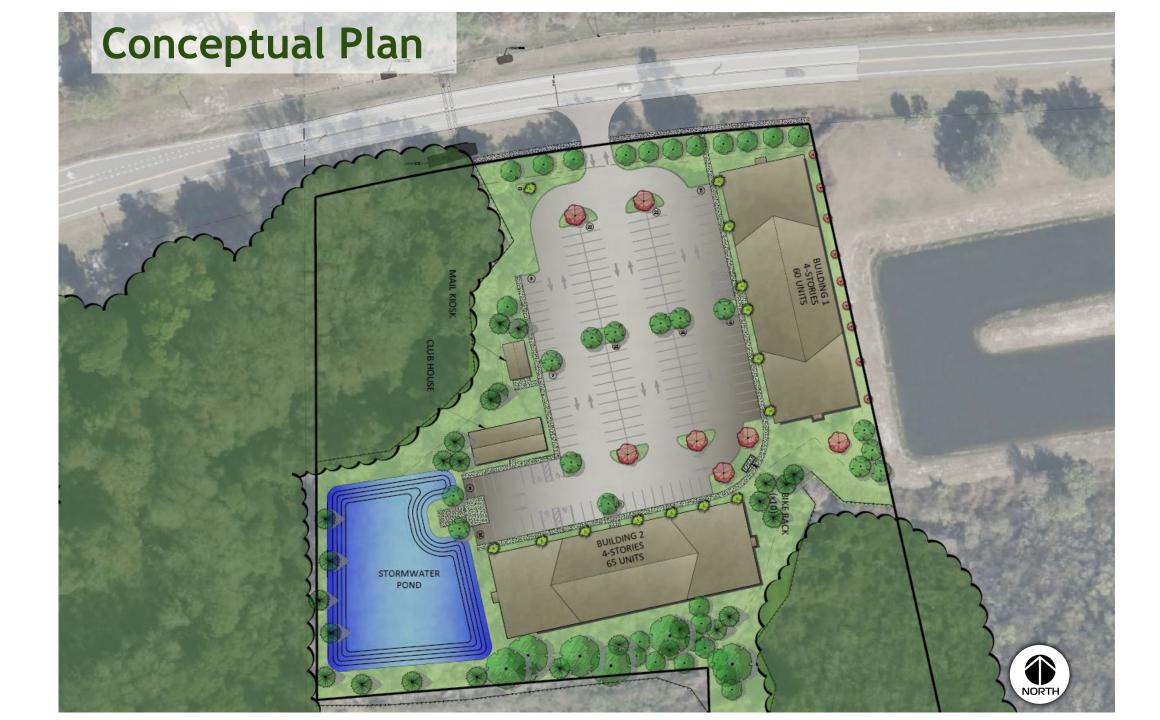

Attainable/Workforce Housing
  - Subject to State funding approval
- ▶ 125 units maximum

**Table 3: Proposed Development Area** 

| Description              | ±Ac.       | Dwelling<br>Units (DU) | Gross Density<br>(DU/Ac.) |
|--------------------------|------------|------------------------|---------------------------|
| Gross Site Area          | 13.6 acres |                        |                           |
| Estimated Wetlands       | 9 acres    |                        |                           |
| Net Developable Area     | 4.6 acres  |                        |                           |
| Multi-family Residential |            | 125 units              | 9 du/ac                   |
| Allowed Density          |            |                        | 22 du/ac                  |





### Future Land Use (FLU) Map - Residential



- Comprehensive Plan is a document that defines a community's vision and establishes the associated goals, objectives, and policies that direct the decision making process to help achieve that vision.
- The Future Land Use Map is the guiding graphic document that shows the general character and locations of anticipated future development.
- The categories on the Future Land Use Map illustrate the predominant future character of the area.

### **Zoning Map**

Existing Zoning- Agricultural



### **Agricultural District Permitted Uses:**

- Animal specialty establishment
- Farming and farming service establishments
- Fisheries
- Forestry and forestry service establishments
- ► Horticultural specialty farms
- ► Hunting, trapping and game propag