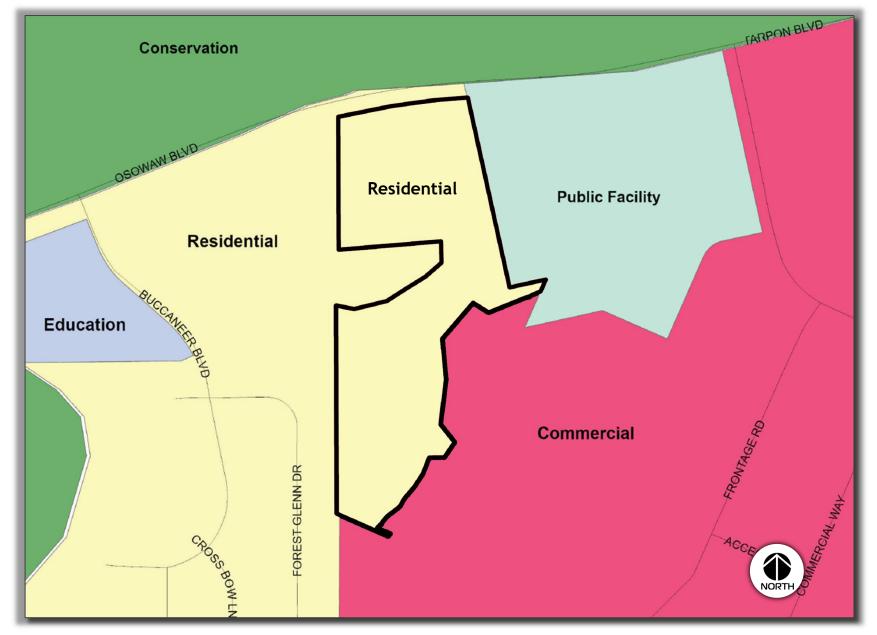

# Adjacent FLU and Zoning

► The proposed Zoning of Planned Development Project — Multi-family (PDP-MF) is compatible with the existing Residential Future Land Use and an appropriate transitional use from the commercial.

| Direction | FLU Category | Zoning District                               | Existing Use                                                     |
|-----------|--------------|-----------------------------------------------|------------------------------------------------------------------|
| North     | Conservation | Conservation                                  | Weekiwachee Preserve                                             |
| East      | Commercial   | PDP (GC) and Public<br>Service Facility (PSP) | Shopping Center,<br>Decommissioned Wastewater<br>Treatment Plant |
| South     | Commercial   | PDP(GC)                                       | Shopping Center                                                  |
| West      | Residential  | PDP (GHC), PDP (MH)                           | Church and Mobile Home Park                                      |