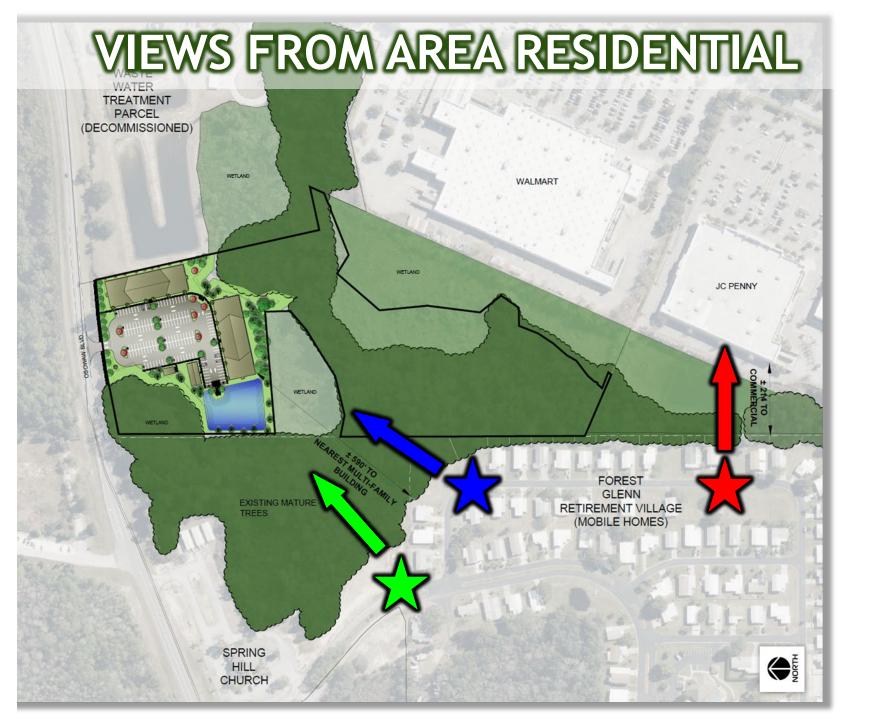

## Preservation of Wetlands and Vegetation

- >Stormwater ponds strategically placed to create additional buffering
- Existing wetland and vegetation will be retained to create a natural buffer