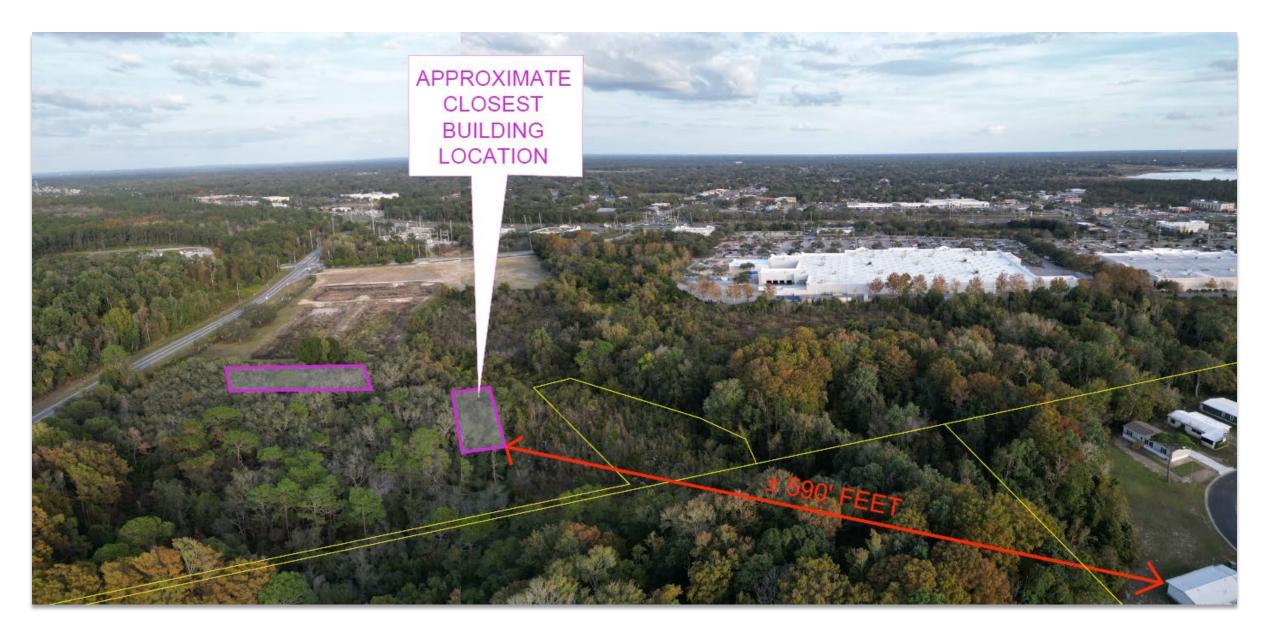

### Overview

- Project site is approximately 13.6 acres located on the south side of Osowaw Boulevard
- Future Land Use is Residential
- Rezoning from Agricultural (AG) to Planned
   Development Project Multi-family (PDP- MF)
- Planned for vertical development as Attainable/Workforce Housing
  - Subject to State funding approval
- ▶ 125 units maximum

## Preservation of Wetlands and Vegetation

- >Stormwater ponds strategically placed to create additional buffering
- Existing wetland and vegetation will be retained to create a natural buffer