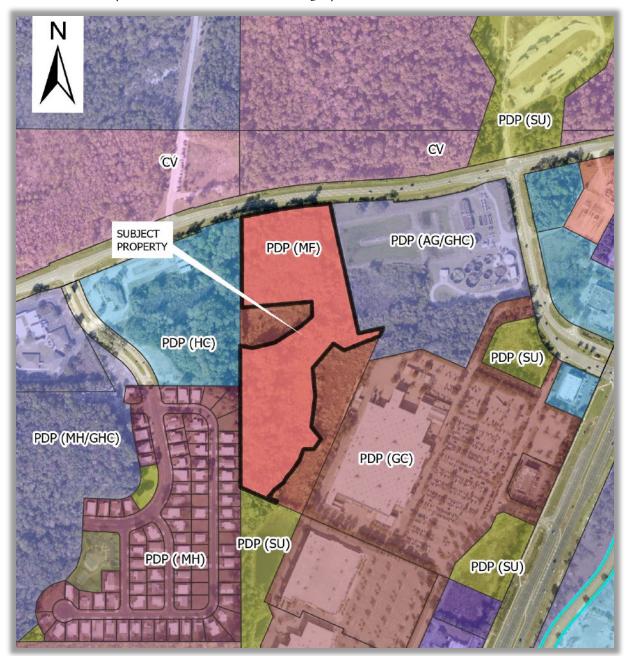

# Adjacent FLU and Zoning

► The proposed Zoning of Planned Development Project — Multi-family (PDP-MF) is compatible with the existing Residential Future Land Use and an appropriate transitional use from the commercial.

| Direction | FLU Category | Zoning District                               | Existing Use                                                     |
|-----------|--------------|-----------------------------------------------|------------------------------------------------------------------|
| North     | Conservation | Conservation                                  | Weekiwachee Preserve                                             |
| East      | Commercial   | PDP (GC) and Public<br>Service Facility (PSP) | Shopping Center,<br>Decommissioned Wastewater<br>Treatment Plant |
| South     | Commercial   | PDP(GC)                                       | Shopping Center                                                  |
| West      | Residential  | PDP (GHC), PDP (MH)                           | Church and Mobile Home Park                                      |