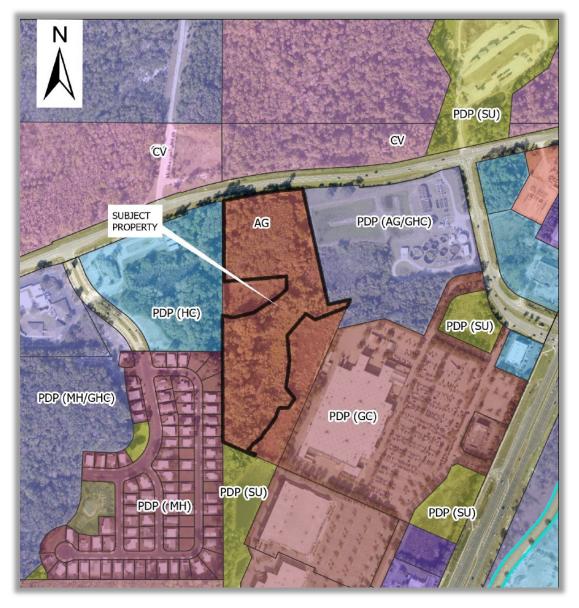

### **Zoning Map**

Existing Zoning- Agricultural

# Adjacent FLU and Zoning

► The proposed Zoning of Planned Development Project — Multi-family (PDP-MF) is compatible with the existing Residential Future Land Use and an appropriate transitional use from the commercial.

| Direction | FLU Category | Zoning District                               | Existing Use                                                     |
|-----------|--------------|-----------------------------------------------|------------------------------------------------------------------|
| North     | Conservation | Conservation                                  | Weekiwachee Preserve                                             |
| East      | Commercial   | PDP (GC) and Public<br>Service Facility (PSP) | Shopping Center,<br>Decommissioned Wastewater<br>Treatment Plant |
| South     | Commercial   | PDP(GC)                                       | Shopping Center                                                  |
| West      | Residential  | PDP (GHC), PDP (MH)                           | Church and Mobile Home Park                                      |