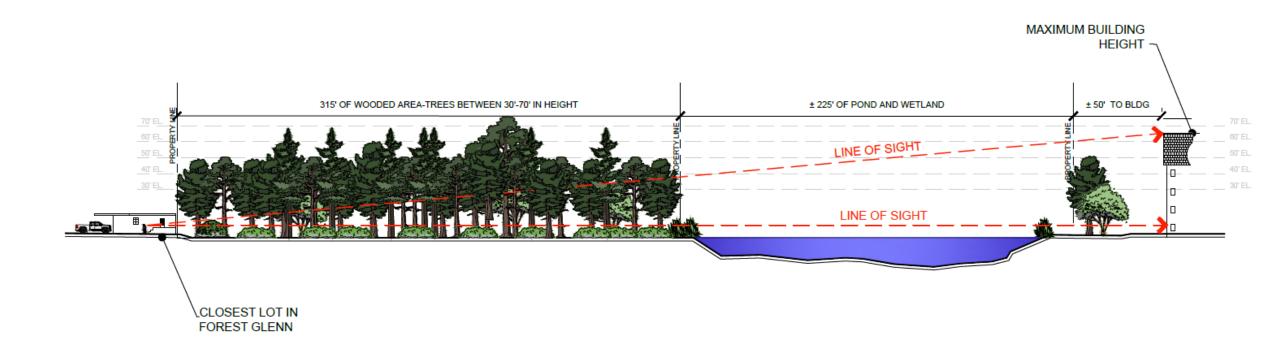

## Preservation of Wetlands and Vegetation

- >Stormwater ponds strategically placed to create additional buffering
- Existing wetland and vegetation will be retained to create a natural buffer