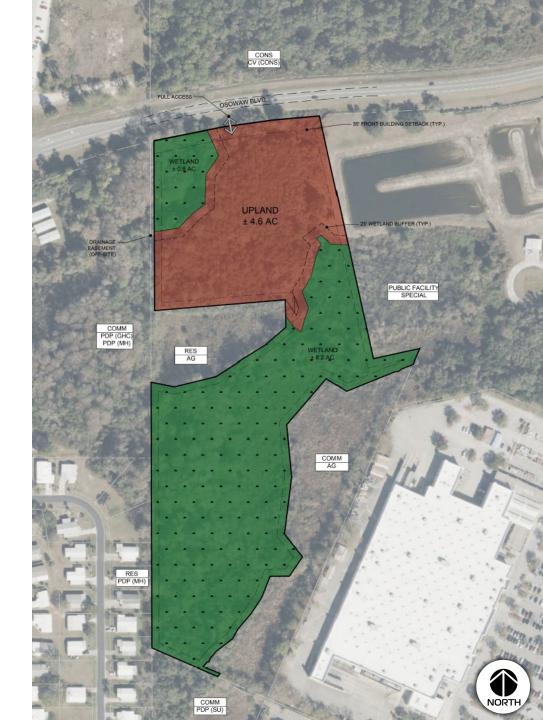

### Overview

- Project site is approximately 13.6 acres located on the south side of Osowaw Boulevard
- Future Land Use is Residential
- Rezoning from Agricultural (AG) to Planned
   Development Project Multi-family (PDP- MF)
- Planned for vertical development as Attainable/Workforce Housing
  - Subject to State funding approval
- ▶ 125 units maximum

**Table 3: Proposed Development Area** 

| Description              | ±Ac.       | Dwelling<br>Units (DU) | Gross Density<br>(DU/Ac.) |
|--------------------------|------------|------------------------|---------------------------|
| Gross Site Area          | 13.6 acres |                        |                           |
| Estimated Wetlands       | 9 acres    |                        |                           |
| Net Developable Area     | 4.6 acres  |                        |                           |
| Multi-family Residential |            | 125 units              | 9 du/ac                   |
| Allowed Density          |            |                        | 22 du/ac                  |

## Preservation of Wetlands and Vegetation

- >Stormwater ponds strategically placed to create additional buffering
- Existing wetland and vegetation will be retained to create a natural buffer