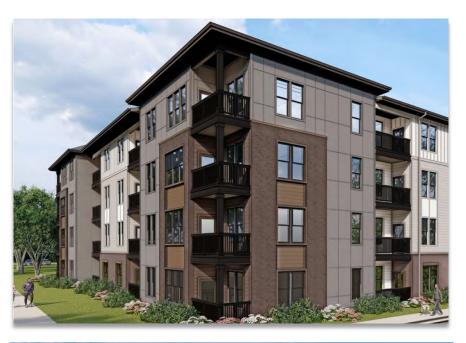

| Weekiwachee Preserve                                             |
| East      | Commercial   | PDP (GC) and Public<br>Service Facility (PSP) | Shopping Center,<br>Decommissioned Wastewater<br>Treatment Plant |
| South     | Commercial   | PDP(GC)                                       | Shopping Center                                                  |
| West      | Residential  | PDP (GHC), PDP (MH)                           | Church and Mobile Home Park                                      |











# Birds Eye View



## Preservation of Wetlands and Vegetation

- >Stormwater ponds strategically placed to create additional buffering
- Existing wetland and vegetation will be retained to create a natural buffer



### Architecture





# Architecture









# Hernando County Range of Resident Income Limits by Number of Persons in Household

Families earning at or below 60% of Area Median Income.

- 1 \$40,140
- 2 \$45,840
- 3 \$51,600
- 4 \$57,300
- 5 \$61,920
- 6 \$66,480

Families earning at or below 80% of Area Median Income.

- 1 \$53,520
- 2 \$61,120
- 3 \$68,800
- 4 \$76,400
- 5 \$82,560
- 6 \$88,640

# **Monthly Rent Limits**

Maximum HUD Rent Limit by Number of Bedrooms in Unit

| Percentage<br>Category (AMI) | 1 Bedroom | 2 Bedroom | 3 Bedroom |
|------------------------------|-----------|-----------|-----------|
| 60%                          | \$1,074   | \$1,290   | \$1,490   |
| 80%                          | \$1,433   | \$1,720   | \$1,987   |

<sup>\*</sup>Assumptions do not include Utility Allowance

### Permitting Site Pl