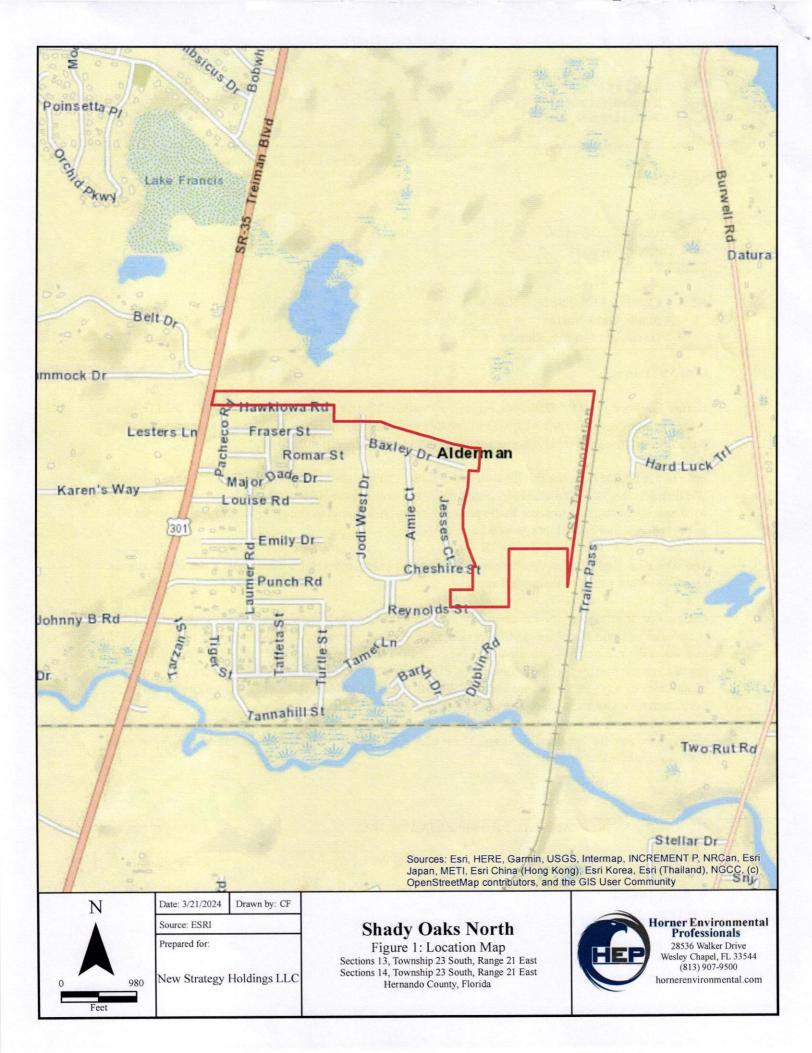

### LINCKS & ASSOCIATES, LLC

November 27, 2024

Mr. Ernie Lane Hernando County 1400 North Boulevard Tampa, FL 33607

Re: Shady Oaks Lincks Project No. 24124

Dear Mr. Lane,

The purpose of this letter is to establish the methodology to be utilized for the Transportation Analysis for the proposed development located south of SR 50 and east of US 301 in Hernando County, Florida, as shown in Figure 1.

5023 West Laurel Street Tampa, FL 33607 813 289 0039 Telephone 8133 287 0674 Telefax www.Lincks.com Website

Exhibit - E

Mr. Ernie Lane November 27, 2024 Page 2

FIGURE 1 PROJECT LOCATION