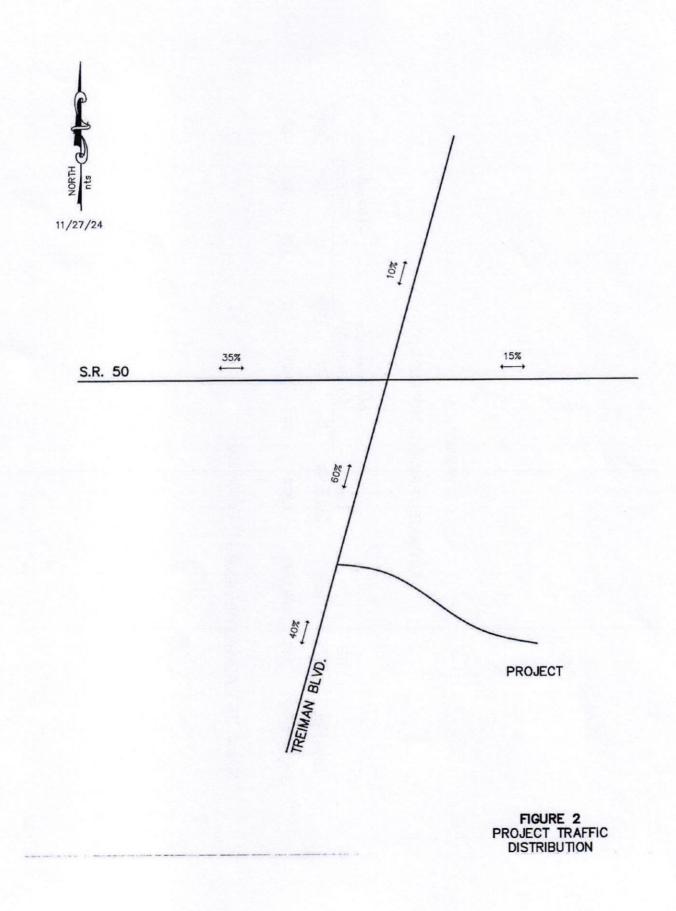

#### Distribution

The distribution will be based on the existing development patterns in the vicinity of the project. Figure 2 illustrates the proposed project traffic distribution.