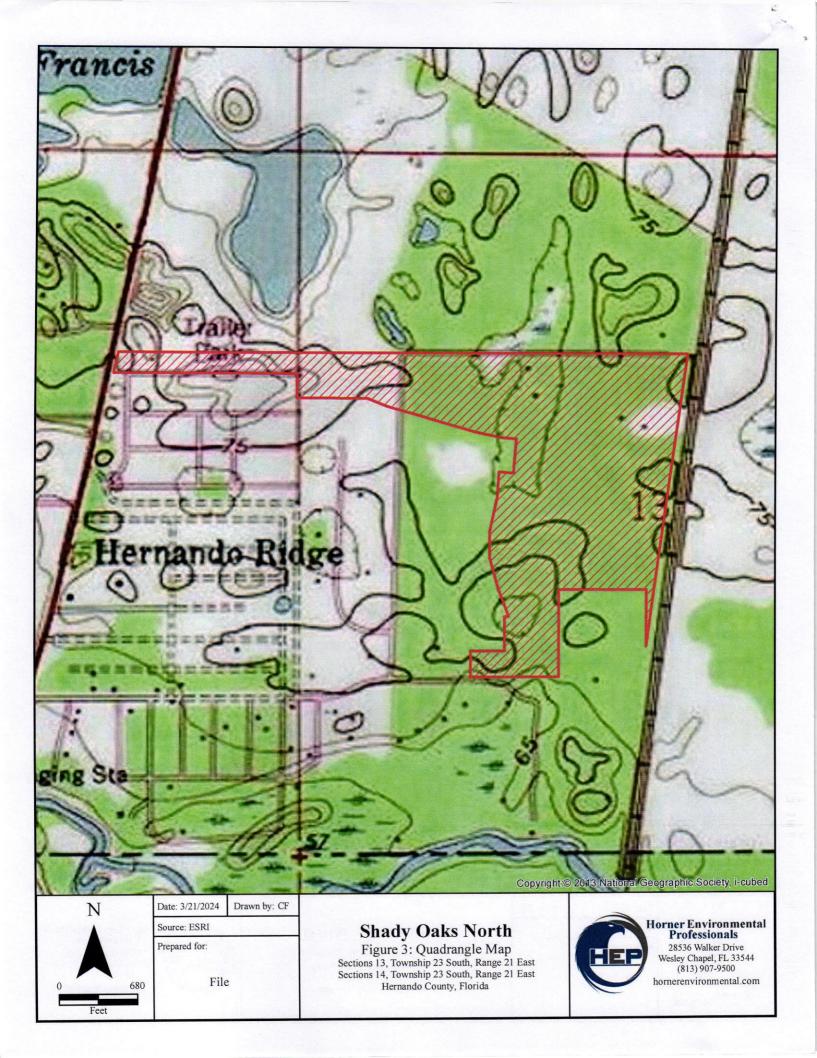

As your file will reflect, on August 9, 2024, we had a pre-application conference with Cayce Dagenhart, then of your office. We discussed various aspects of this matter, in conjunction with a preliminary Master Plan designed for the development of the 196 single-family lots previously

Mr. C. Omar DePablo, Director Hernando County Planning Department February 5, 2025 Page 3

approved, in 1985, for this property (see your file  $N^{\circ}$  H-85-58). We further explained to her our proposal for the deviations recited in the narrative statement. Ms. Dagenhart had no negative comments, but, pursuant to her suggestions, we have made modifications to the final iteration of the Master Plan; mostly by providing additional buffering.

The lot discussed in Paragraph 4., above, was not included in the 1985 rezoning, and was not included in the draft Master Plan discussed with Ms. Dagenhart. However, it is not being utilized to increase the number of single-family lots requested by this Petition; instead it has been added to the buffer.