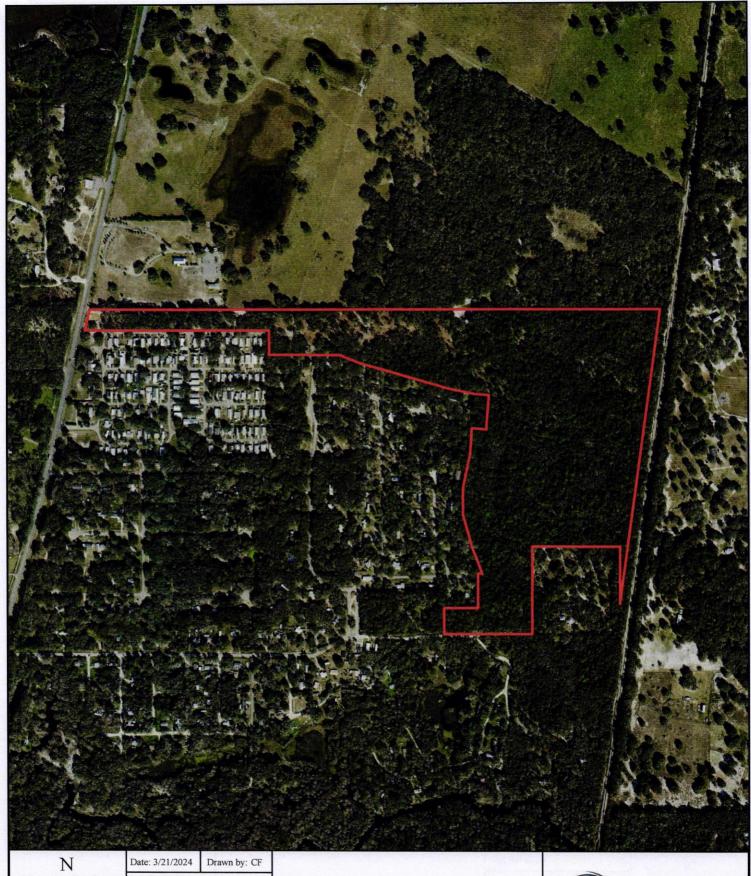

4. A map and list of adjacent property owners lying within 500 feet of the subject property. The APO information has previously been sent to you by the Property Appraiser's office. Unfortunately, Parcel A of Talisman Estates East (Key N<sup>o</sup> 1078862), was not included in our original request to the Property Appraiser, resulting in a second request, which included that parcel. It is the revised APO map and list, including that parcel, which is enclosed herewith.

We have made a diligent search of appropriate databases, but can find no record of there being an active homeowners' association within the notice area. The subject property borders the north and east boundaries of Talisman Estates East, Phase 1, the plat of which is dedicated to Talisman Homeowners' Association, Inc., but no record can be found of any such HOA ever being established, or of any documentation thereof being recorded. We have requested, but have not yet received, a public records search in that regard. Two (2) copies of that plat, one in 8.5" x 11" format, and one in 11" x 17" format, are enclosed for your information.

Mr. C. Omar DePablo, Director Hernando County Planning Department February 5, 2025 Page 3

approved, in 1985, for this property (see your file  $N^{\circ}$  H-85-58). We further explained to her our proposal for the deviations recited in the narrative statement. Ms. Dagenhart had no negative comments, but, pursuant to her suggestions, we have made modifications to the final iteration of the Master Plan; mostly by providing additional buffering.

The lot discussed in Paragraph 4., above, was not included in the 1985 rezoning, and was not included in the draft Master Plan discussed with Ms. Dagenhart. However, it is not being utilized to increase the number of single-family lots requested by this Petition; instead it has been added to the buffer.