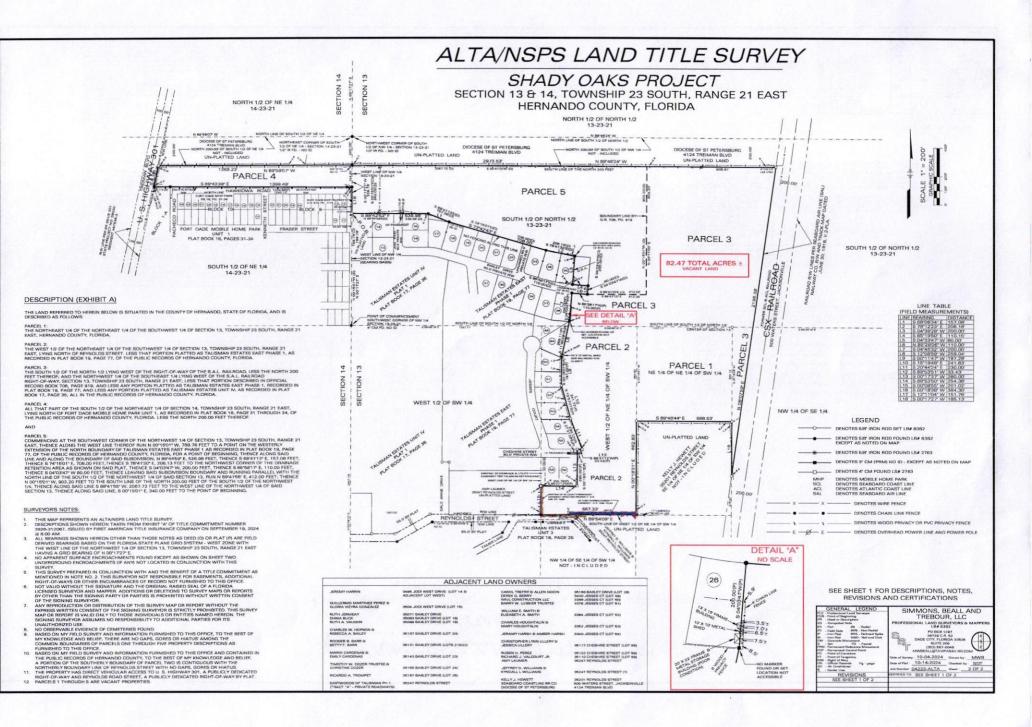

b. Further enclosed, is a copy of a survey dated October 4, 2024, by Simmons, Beall, and Trebour, LLC, showing that parcel to be included in Parcel 5 of the survey, which corresponds to Parcel 5 as described in the deed (two copies of the survey are enclosed, one being in 8.5" x 11" format, and the other being in 11" x 17" format).

5. Finally, there is enclosed a check from Shady Oaks Project, LLC, for \$2,489.64 in payment of your filing fee, together with a copy of the Fee Calculation Sheet. The fee is calculated based on the 82.47 (MOL) acres reflected on the survey, notwithstanding that the Property Record Cards reflect a total of 85.70 acres for the two (2) parcels.