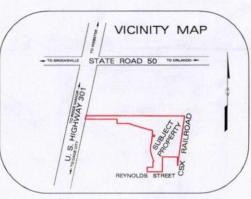

### LINCKS & ASSOCIATES, LLC

November 27, 2024

Mr. Ernie Lane Hernando County 1400 North Boulevard Tampa, FL 33607

Re: Shady Oaks Lincks Project No. 24124

Dear Mr. Lane,

The purpose of this letter is to establish the methodology to be utilized for the Transportation Analysis for the proposed development located south of SR 50 and east of US 301 in Hernando County, Florida, as shown in Figure 1.