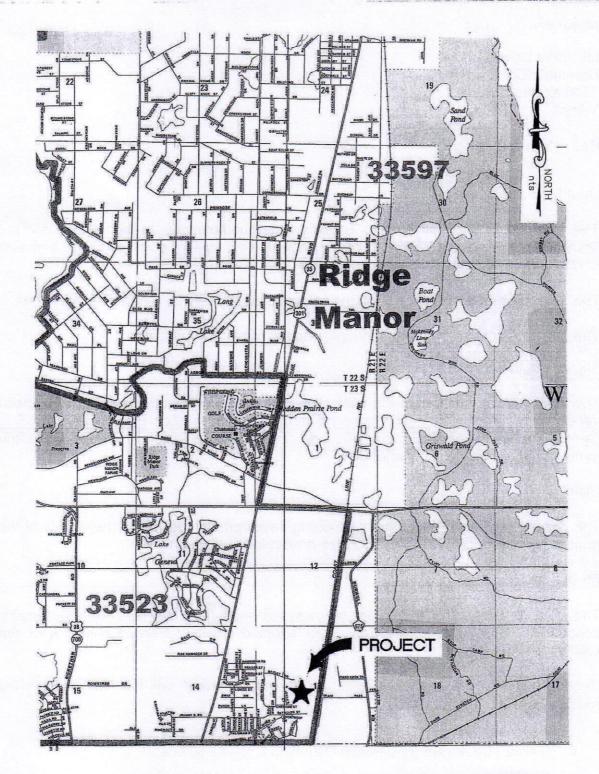

### LINCKS & ASSOCIATES, LLC

November 27, 2024

Mr. Ernie Lane Hernando County 1400 North Boulevard Tampa, FL 33607

Re: Shady Oaks Lincks Project No. 24124

Dear Mr. Lane,

The purpose of this letter is to establish the methodology to be utilized for the Transportation Analysis for the proposed development located south of SR 50 and east of US 301 in Hernando County, Florida, as shown in Figure 1.