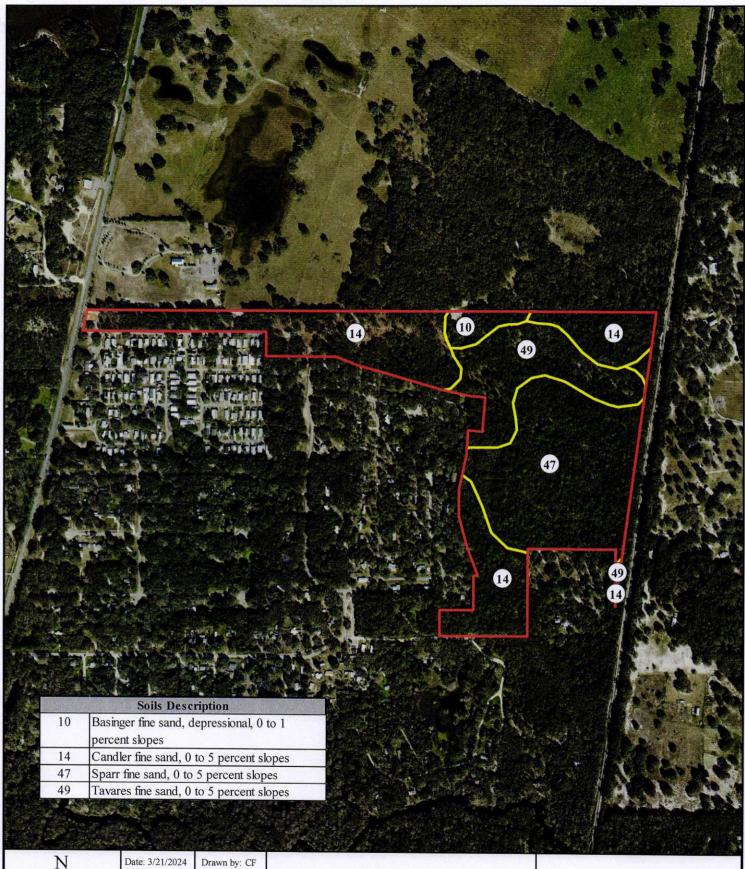

As your file will reflect, on August 9, 2024, we had a pre-application conference with Cayce Dagenhart, then of your office. We discussed various aspects of this matter, in conjunction with a preliminary Master Plan designed for the development of the 196 single-family lots previously

Mr. C. Omar DePablo, Director Hernando County Planning Department February 5, 2025 Page 3

approved, in 1985, for this property (see your file  $N^{\circ}$  H-85-58). We further explained to her our proposal for the deviations recited in the narrative statement. Ms. Dagenhart had no negative comments, but, pursuant to her suggestions, we have made modifications to the final iteration of the Master Plan; mostly by providing additional buffering.

The lot discussed in Paragraph 4., above, was not included in the 1985 rezoning, and was not included in the draft Master Plan discussed with Ms. Dagenhart. However, it is not being utilized to increase the number of single-family lots requested by this Petition; instead it has been added to the buffer.