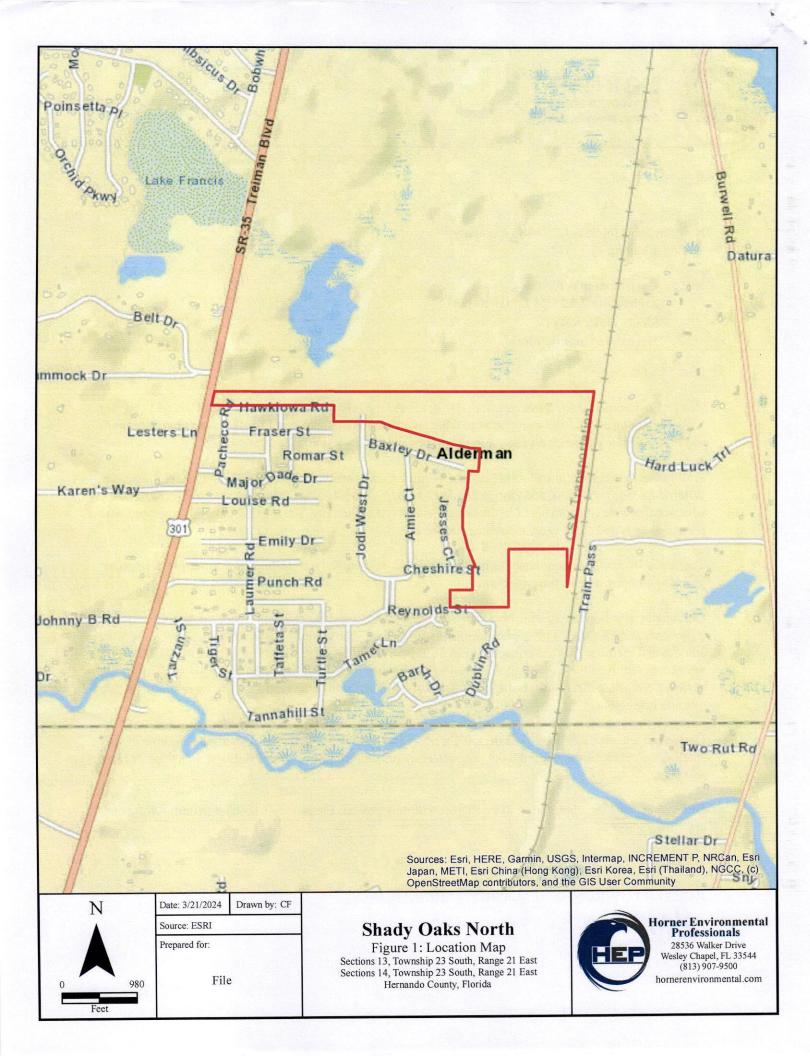

4. A map and list of adjacent property owners lying within 500 feet of the subject property. The APO information has previously been sent to you by the Property Appraiser's office. Unfortunately, Parcel A of Talisman Estates East (Key N<sup>o</sup> 1078862), was not included in our original request to the Property Appraiser, resulting in a second request, which included that parcel. It is the revised APO map and list, including that parcel, which is enclosed herewith.

We have made a diligent search of appropriate databases, but can find no record of there being an active homeowners' association within the notice area. The subject property borders the north and east boundaries of Talisman Estates East, Phase 1, the plat of which is dedicated to Talisman Homeowners' Association, Inc., but no record can be found of any such HOA ever being established, or of any documentation thereof being recorded. We have requested, but have not yet received, a public records search in that regard. Two (2) copies of that plat, one in 8.5" x 11" format, and one in 11" x 17" format, are enclosed for your information.

Mr. C. Omar DePablo, Director Hernando County Planning Department February 5, 2025 Page 3

approved, in 1985, for this property (see your file  $N^{\circ}$  H-85-58). We further explained to her our proposal for the deviations recited in the narrative statement. Ms. Dagenhart had no negative comments, but, pursuant to her suggestions, we have made modifications to the final iteration of the Master Plan; mostly by providing additional buffering.

The lot discussed in Paragraph 4., above, was not included in the 1985 rezoning, and was not included in the draft Master Plan discussed with Ms. Dagenhart. However, it is not being utilized to increase the number of single-family lots requested by this Petition; instead it has been added to the buffer.