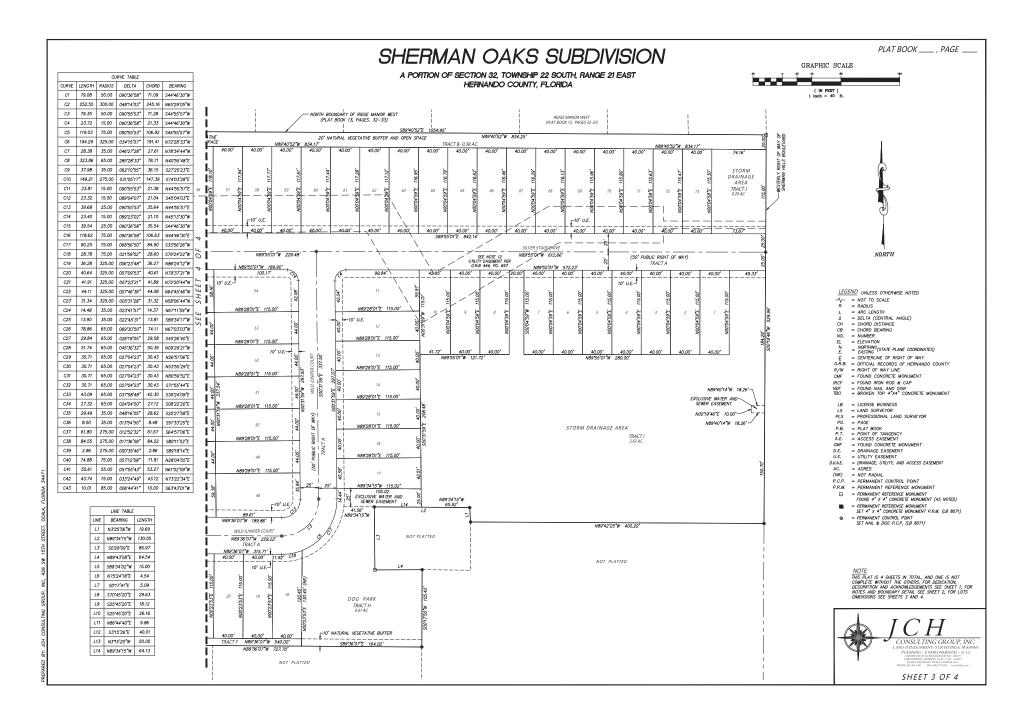

TRACT "A" SHOWN HEREON IS HEREBY CONVEYED AND DEDICATES TO THE PUBLIC IN GENERAL AND TO HERNANDO COUNTY, FLORIDA, ALL ROAD, STREET AND RIGHT OF WAY AS SHOWN AND DEPICTED ON THIS PLAT AS PUBLIC RIGHT OF WAY,

TRACT "O" AND TRACT "" (OPEN STACE, MITTER) HORTATIVE BUTTER) SHOWN HEREON IS HEREFY CONVERTO TO HE SPERMAN CASE COMMUNITY ASSOCIATION, NIC. AND IS THE PEPERTUM ANALTRANCE COURTS OF THE SHERMAN OAKS COMMUNITY ASSOCIATION, NIC. AND IS THE PERTURA DUBLICATION OF THE SHERMAN DATE OF DEVICENT, HERE EXERCISEL, DERENKAY MEDICAL, MAI, PACALE BUTLEY, SLUE MIST, CAMPTIATION, MITTER AND CARCES THE TRACT OF AND THE TRACT "" AS SHOWN HEREON FOR INGRESS AND EDRESS TO PERFORMANCE OF THEM OFFICE.

TRACT "E", TRACT "O", TRACT "I", AND TRACT "J" ARE DESIGNATED AS STORM DRAINAGE AREAS AND ARE HEREBY CONVERED TO THE SHERMAN DAKS COMMUNITY ASSOCIATION, INC. TO BE OWNER AND MAINTAINED BY SHERMAN DAKS COMMUNITY ASSOCIATION, INC.