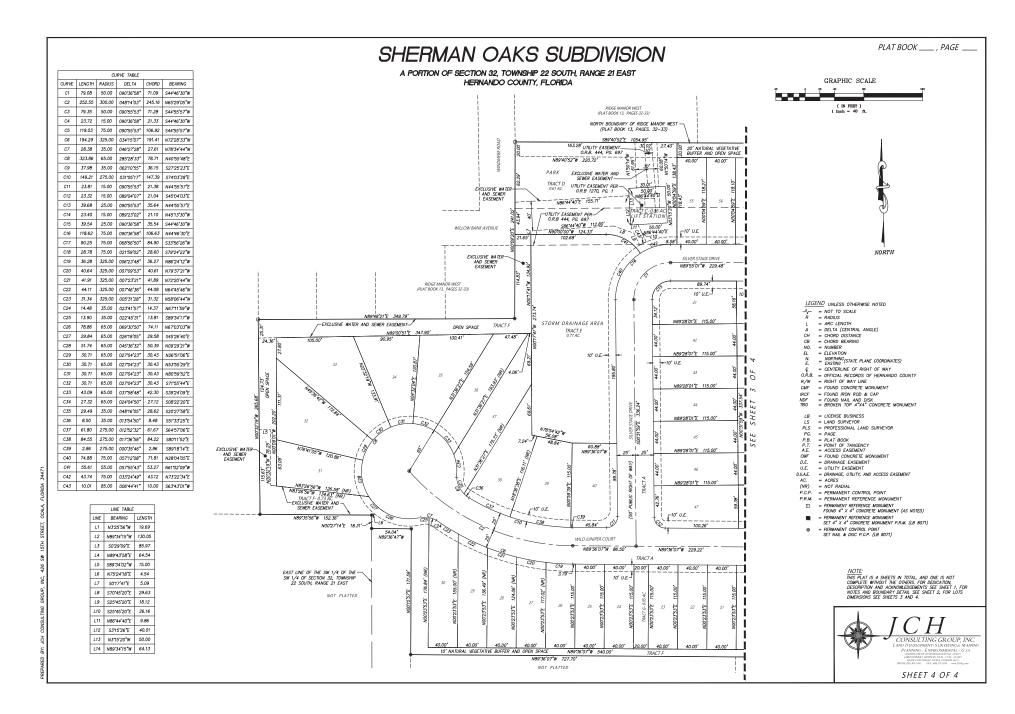

TRACT "A" SHOWN HEREON IS HEREBY CONVEYED AND DEDICATES TO THE PUBLIC IN GENERAL AND TO HERNANDO COUNTY, FLORIDA, ALL ROAD, STREET AND RIGHT OF WAY AS SHOWN AND DEPICTED ON THIS PLAT AS PUBLIC RIGHT OF WAY,

TRACT "O" AND TRACT "" (OPEN STACE, MITTER) HORTATIVE BUTTER) SHOWN HEREON IS HEREFY CONVERTO TO HE SPERMAN CASE COMMUNITY ASSOCIATION, NIC. AND IS THE PEPERTUM ANALTRANCE COURTS OF THE SHERMAN OAKS COMMUNITY ASSOCIATION, NIC. AND IS THE PERTURA DUBLICATION OF THE SHERMAN DATE OF DEVICENT, HERE EXERCISEL, DERENKAY MEDICAL, MAI, PACALE BUTLEY, SLUE MIST, CAMPTIATION, MITTER AND CARCES THE TRACT OF AND THE TRACT "" AS SHOWN HEREON FOR INGRESS AND EDRESS TO PERFORMANCE OF THEM OFFICE.

TRACT "E", TRACT "O", TRACT "I", AND TRACT "J" ARE DESIGNATED AS STORM DRAINAGE AREAS AND ARE HEREBY CONVERED TO THE SHERMAN DAKS COMMUNITY ASSOCIATION, INC. TO BE OWNER AND MAINTAINED BY SHERMAN DAKS COMMUNITY ASSOCIATION, INC.