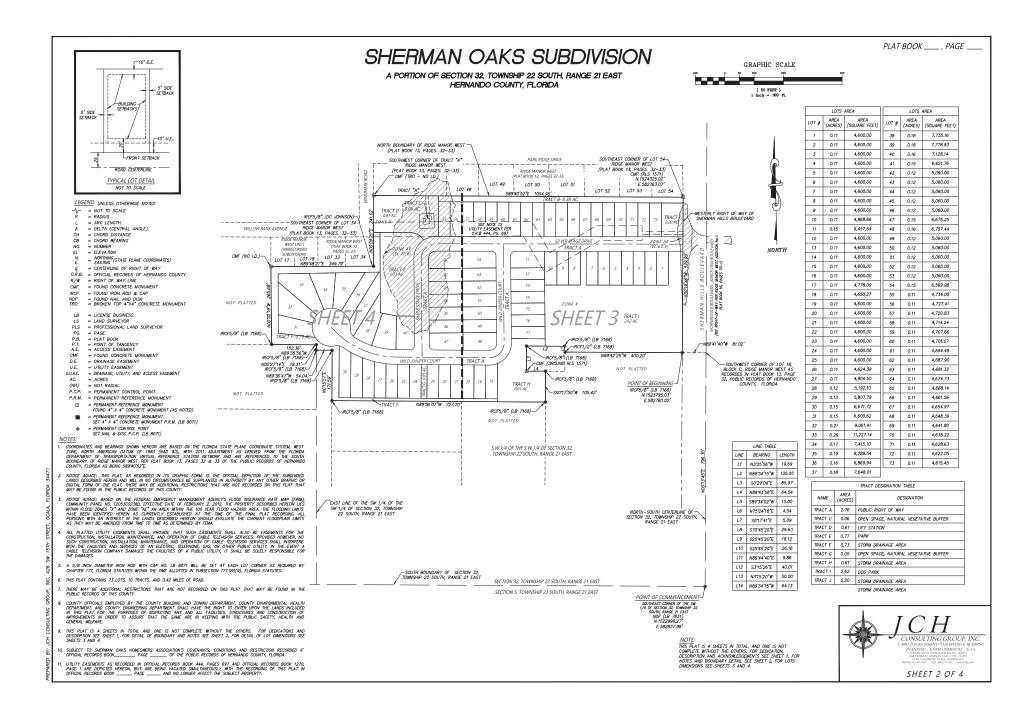

DESCRIPTION

A PORTION OF THE SOUTHWEST 1/4 OF SECTION 32, TOWNSHIP 22 SOUTH, RANGE 21 EAST OF THE PUBLIC RECORDS OF HERMANDO COUNTY, FLORIDA, BEING MORE PARTICULARLY DESCRIBED AS FOLLOWS:

COMMENCE AT THE SOUTHEAST COMMEN OF THE SOUTHMEST 1/A OF SAD SECTION 32, THENCE ALONG THE NORTH-SOUTH EXITEME OF SAD SECTION 33, MORT145T, THASH FEET TO THE SOUTHMEST COMMENT OF LOT 18, BLOCK C, OF ROBE DEPARTING SAD NORTH-SOUTH CONTINUENT, MORT AND THE TO THE SOUTHMEST COMMENT OF SHERMAN IMLS BOOLEVARD (A BO FOOT ROIT OF MAY) AND THE FONT OF BECOMMENT, THENCE DEPARTING SAD ROIT OF WAY, 1849/2275, 40.020 FEET, THENCE NORTHOF WAY, 1840 FEET TO A DEFEND AND THE ROBYT OF MAY LIKE OF WAY, 1849/2275, 40.020 FEET, THENCE NORTHOF WAY, 1840 FEET THEORE RUBYT ATO'N, THAS FEET THENCE DEPARTING SAD ROLTS, 40.020 FEET TO A DEFEND AND THE RUBYT ATO THE RUBYT AND THE RUBYT AND THE RUBYT ATO THE RUBYT AND THE RUBYT ATO THE RUBYT AND THE RUBYT ATO TH OF MIN, MARY225"M, 400.20 FEET, THENCE MAD2350"M, 18.69 FEET, THENCE NARY115"M, 13.06 FEET, THENCE NARY115"M, 13.06 FEET, THENCE NARY545"L, 43.47 FEET, THENCE NARY545"L, 45.47 FEET, THENCE NARY545, 45.47 FEET, 75.47 FEET

THE ABOVE LEGAL DESCRIPTION CONTAINING 17.74 ACRES, MORE OR LESS.

TRACT "A" SHOWN HEREON IS HEREBY CONVEYED AND DEDICATES TO THE PUBLIC IN GENERAL AND TO HERNANDO COUNTY, FLORIDA, ALL ROAD, STREET AND RIGHT OF WAY AS SHOWN AND DEPICTED ON THIS PLAT AS PUBLIC RIGHT OF WAY,

TRACT "O" AND TRACT "" (OPEN STACE, MITTER) HORTATIVE BUTTER) SHOWN HEREON IS HEREFY CONVERTO TO HE SPERMAN CASE COMMUNITY ASSOCIATION, NIC. AND IS THE PEPERTUM ANALTRANCE COURTS OF THE SHERMAN OAKS COMMUNITY ASSOCIATION, NIC. AND IS THE PERTURA DUBLICATION OF THE SHERMAN DATE OF DEVICENT, HERE EXERCISEL, DERENKAY MEDICAL, MAI, PACALE BUTLEY, SLUE MIST, CAMPTIATION, MITTER AND CARCES THE TRACT OF AND THE TRACT "" AS SHOWN HEREON FOR INGRESS AND EDRESS TO PERFORMANCE OF THEM OFFICE.

TRACT "C" IS HEREBY DEDICATED PUBLICLY FOR A LIFT STATION TRACT TO BE CONVEYED AND MANTAINED BY HERMADD COUNTY WATER AND SENER DISTICT, HERMANDO COUNTY, A POLITICA SHERVASION OF THE STATE OF LORDAL THE MANTENANCE OF ANY WAIT, FENCE SALLE BE THE RESPONSED OF THE OMER, AND DEVELOPER, HERE HERE, PERSINAL REPRESENTATIONS, SUCCESSION AND ASSINGS SO FER TIEM CLILI OF THE SHERMAN DANS WATER AND SEMER SERVICE ARBEMENT FORCEDE IN OFFICIAL RECORDS BOOK MORE, PAGE 116.

TRACT "E", TRACT "O", TRACT "I", AND TRACT "J" ARE DESIGNATED AS STORM DRAINAGE AREAS AND ARE HEREBY CONVERED TO THE SHERMAN DAKS COMMUNITY ASSOCIATION, INC. TO BE OWNER AND MAINTAINED BY SHERMAN DAKS COMMUNITY ASSOCIATION, INC.

THAT TO'S IS DESCRIPTED AS THAN HERER CONNETD DEFEMBIL OLDS COMMUNY ASSOCIATION, INC. AND S THE BENERUL AUMENTANCE DISCIDUES IN THE STERMAN OLDS COMMONY ASSOCIATION, INC. OWNER HERER COMMUNE TO REPARADO CONTY CONFERNMENT AND PROVERES OF LAY INFORMEDUIT, FRE EXERCISION, EMERGIN HERDIN, MALL, PACAGE ELITERY, SOLD MERICE, AN INVERSION TO LAY INFORMENTI, AND DIRES SMALL AND AND OLAS-CONFIRMENTIAL SERVICES, A NON-EXCLUSIVE ACCESS LESENTI OVER AND ARCRSS THE TRACT O' AS SHOWN INFERDIT OR INFERS AND GREES AND FERRIDANCE OF THER INFORMATION DURES.

TRACT "H" IS DESIGNATED AS DOG PARK HEREBY CONVEYED TO THE SHERMAN OAKS COMMUNITY ASSOCIATION, INC. TO BE OWNER AND MAINTAINED BY SHERMAN OAKS COMMUNITY ASSOCIATION, INC.

WITNESS SIGNATURE

WITNESS PRINTED NAME