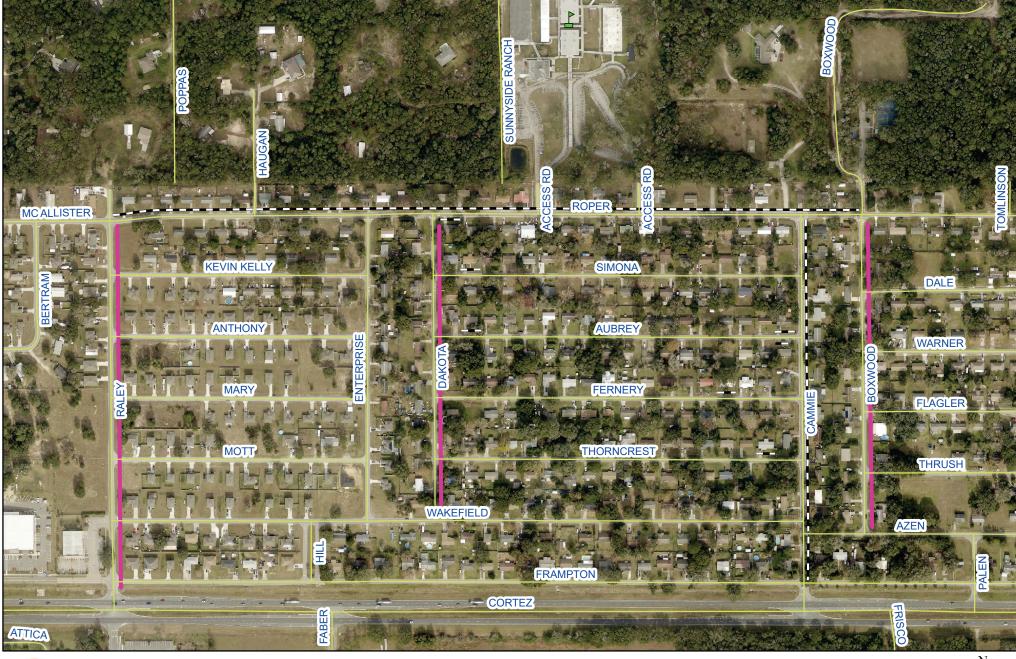

## Legend

- Eastside Elementary School
- County Roads
- Existing Sidewalks
- Future Sidewalk Project Design 2023

Eastside Elementary Safe Route To School Sidewalk Project Scale - Not To Scale Mapped by - Dept. of Public Works/Engineering Div. Map Date - 2/29/2024