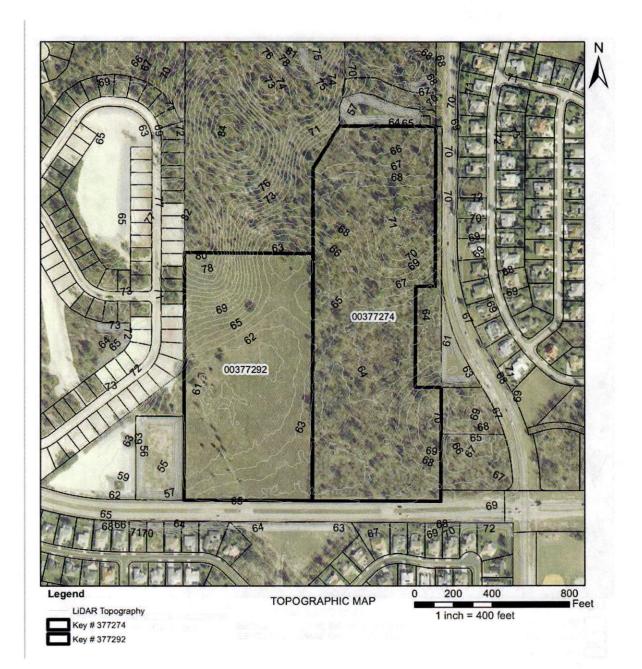

he intent of the Comprehensive Plan and LDC and any perceived impacts are addressed by the proposed performance conditions that meet and/or exceed typical development standards.



NOTE 2: FRONT ELEVATIONS OF TOWNHOME BUILDINGS SHALL BE DESIGNED AND ARCHITECTURALLY TREATED IN SUCH A WAY AS TO DIMINISH THE OVERALL VIEW OF THE GARAGE DOOR FROM THE STREET FRONTAGE. FURTHERMORE, A MINIMUM OF THREE (3) DIFFERENT ARCHITECTURAL ELEMENTS SHALL BE PRESENT ON THE FRONT ELEVATION OF EACH TOWNHOME BUILDING FACING THE STREET. SOME EXAMPLES OF DIFFERENT ARCHITECTURAL ELEMENTS INCLUDE, BUT ARE NOT LIMITED TO: WINDOW GRIDS, HARDEE BOARD BANDING, DECORATIVE SHUTTERS, DECORATIVE COACH LIGHTS, VARYING COLORS, ETC. THE ELEVATIONS DEPICTED ABOVE ARE SPECIFICALLY APPROVED AS PART OF THE PDP.



Page 8 of 10