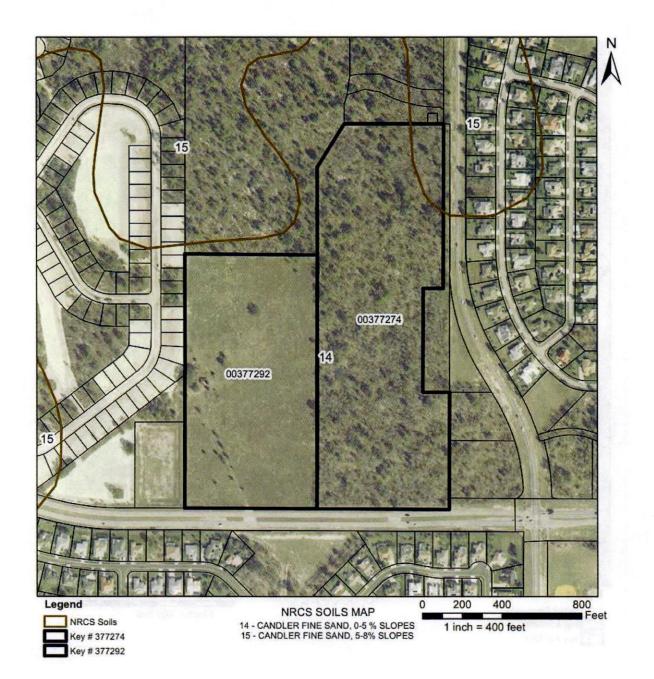

the intent of the Comprehensive Plan and LDC and any perceived impacts are addressed by the proposed performance conditions that meet and/or exceed typical development standards.



NOTE 2: FRONT ELEVATIONS OF TOWNHOME BUILDINGS SHALL BE DESIGNED AND ARCHITECTURALLY TREATED IN SUCH A WAY AS TO DIMINISH THE OVERALL VIEW OF THE GARAGE DOOR FROM THE STREET FRONTAGE. FURTHERMORE, A MINIMUM OF THREE (3) DIFFERENT ARCHITECTURAL ELEMENTS SHALL BE PRESENT ON THE FRONT ELEVATION OF EACH TOWNHOME BUILDING FACING THE STREET. SOME EXAMPLES OF DIFFERENT ARCHITECTURAL ELEMENTS INCLUDE, BUT ARE NOT LIMITED TO: WINDOW GRIDS, HARDEE BOARD BANDING, DECORATIVE SHUTTERS, DECORATIVE COACH LIGHTS, VARYING COLORS, ETC. THE ELEVATIONS DEPICTED ABOVE ARE SPECIFICALLY APPROVED AS PART OF THE PDP.



Page 8 of 10