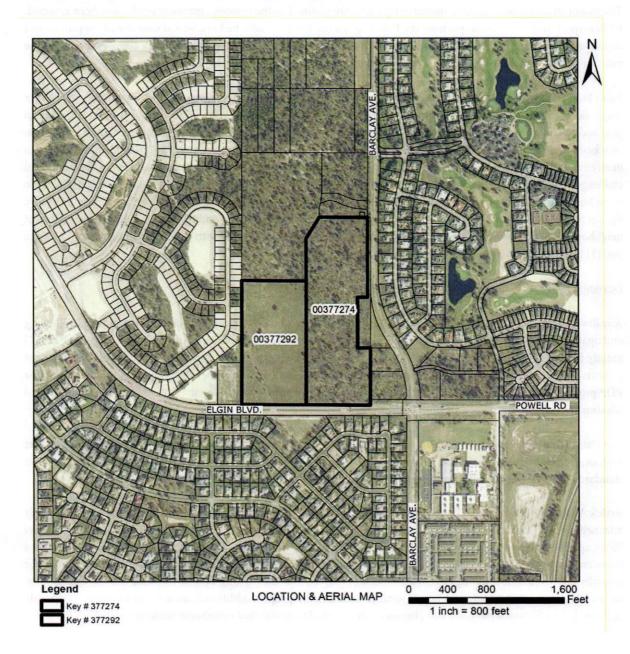

## Proposal

A zoning modification is proposed to retain the right to develop the existing approved multifamily apartment, attached townhome and commercial uses, and add a single family detached use. In addition, minor changes were made to the commercial portion to allow the potential for up to eight (8) commercial outparcels, which will be further refined at conditional plat.

The modification retains the prior approved maximum of 432 residential dwelling units and adds a new single family detached townhome product (the "**Patio Homes**") into Hernando County and the greater Tampa Bay area.