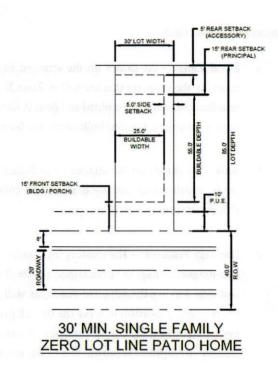

e LDC states that streets within a PDP shall meet minimum county design standards. The minimum typical lot layout and **private** right of way (ROW) cross section to the right is proposed both for Patio Homes and Townhomes to achieve the more efficient lot footprint and provide sidewalks in safer areas.

It is important to note that while the proposed ROW is smaller in width, it is still proposing the typical roadway width required for circulation of resident, public safety, and solid waste vehicles. Further, the HOA/CDD will enforce a strict towing policy only allowing parking on one side of the street and/or at specified locations, which will substantially decrease roadway obstructions.

While no deviations are proposed to the Parking Standards required in the LDC, it is notable that a



*minimum of 100 on-street guest parking spaces are being committed to* for the Patio Homes and Townhomes option. This is an increase above the two (2) spaces/unit required by the LDC, which are also met and exceeded by the two (2)-car garage and driveway provided with every Patio Home. This further justifies the reduced ROW width and minimizes vehicle circulation conflicts.

Likewise, no deviations to the LDC are proposed to required open space, fire protection, existing PDP landscape buffers or stormwater requirements of the LDC and/or Hernando County Code of Ordinances. In terms of fire protection, *a fire protection plan will be submitted concurrent with the conditional plat.* Regarding stormwater, *gutters will be provided by the homebuilder on every Patio Home and tied into the mast