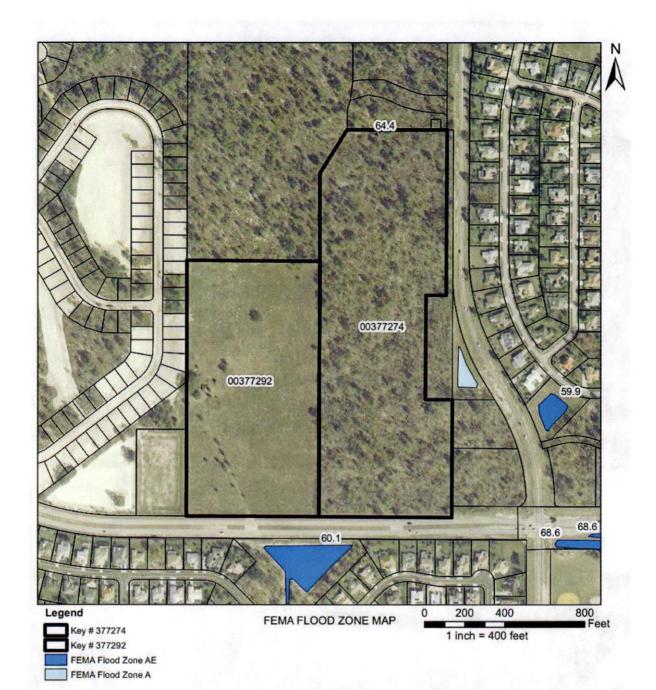

## Proposal

A zoning modification is proposed to retain the right to develop the existing approved multifamily apartment, attached townhome and commercial uses, and add a single family detached use. In addition, minor changes were made to the commercial portion to allow the potential for up to eight (8) commercial outparcels, which will be further refined at conditional plat.

The modification retains the prior approved maximum of 432 residential dwelling units and adds a new single family detached townhome product (the "**Patio Homes**") into Hernando County and the greater Tampa Bay area.