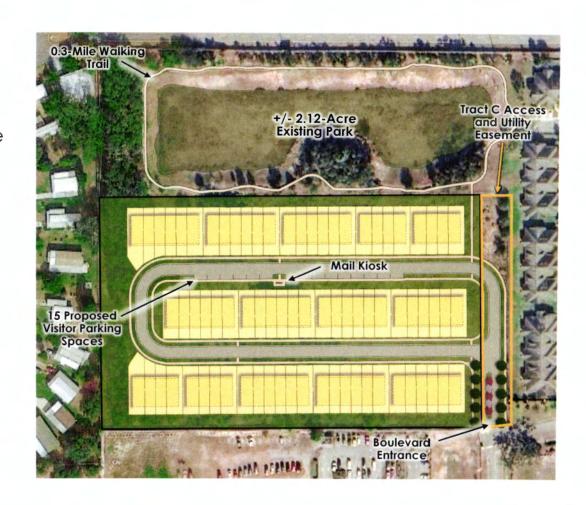

- 76 Townhome Lots
- Boulevard Entrance
- Park Space: +/- 2.12-acre existing park and walking trail north of the project
- Exceeds Visitor Parking Requirements

**Proposed Plan** 

Proposed Internal Lot Setbacks