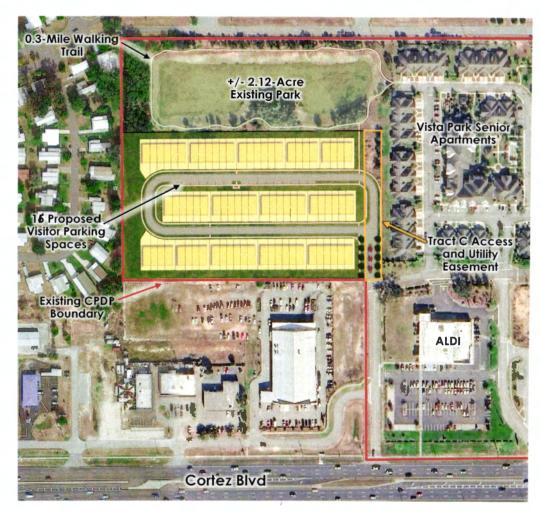

- 76 Townhome Lots
- Boulevard Entrance
- Park Space: +/- 2.12-acre existing park and walking trail north of the project
- Exceeds Visitor Parking Requirements

**Proposed Plan** 

Proposed Internal Lot Setbacks