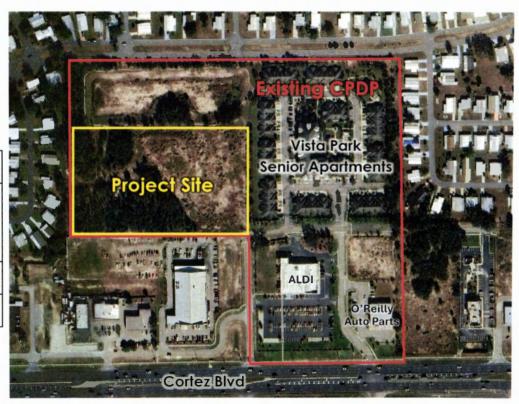

## Vista Park

(Rolling Rock THs)
Master Plan Revision
H-24-63

|         | Approved                          | Proposed                | Change      |
|---------|-----------------------------------|-------------------------|-------------|
| Units   | 98 Multi-<br>Family<br>Apartments | 76 Platted<br>Townhomes | - 22 units  |
| Density | 14.2 du/ac                        | 11 du/ac                | - 3.2 du/ac |
| Height  | 3-story                           | 2-story                 | - 1 story   |

- 76 Townhome Lots
- Boulevard Entrance
- Park Space: +/- 2.12-acre existing park and walking trail north of the project
- Exceeds Visitor Parking Requirements

**Proposed Plan** 

Proposed Internal Lot Setbacks