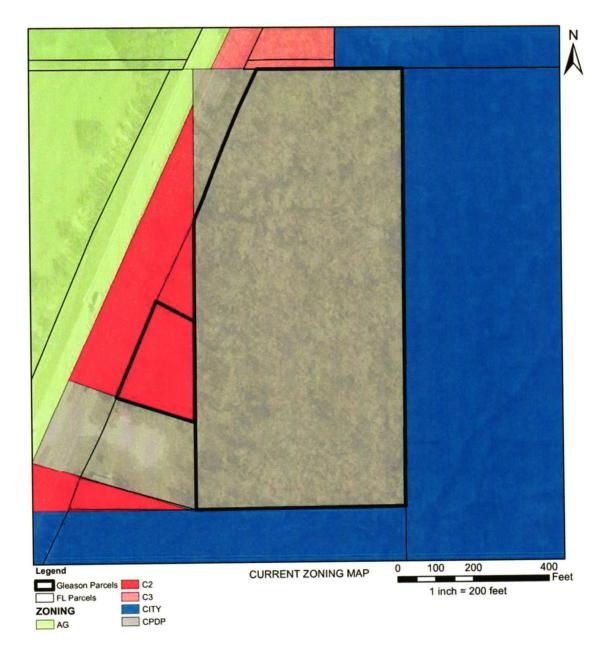

# **Current Zoning and Land Use**

The current zoning on the site is CPDP (Combined Planned Development) and C-2 (Highway Commercial). Please refer to Figure 2 for the current zoning on the site.