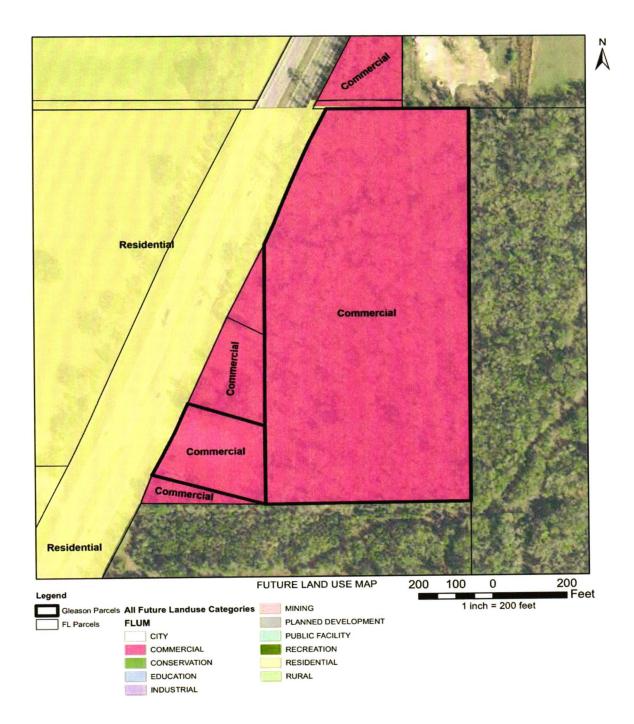

## Page 3 of 13

The current land use designation on the site is Commercial. Please refer to Figure 3 for the current land use designation on the site.

Figure 3-Current Land Use