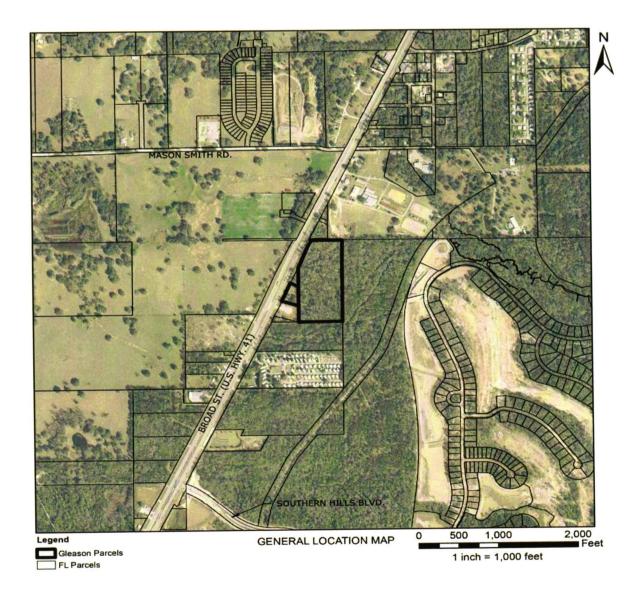

## General

The subject site consists of approximately 15 acres and is located on the east side of US 41 (Broad Street), south of the fairgrounds. The property is identified by the Hernando County Property Appraiser as Parcel Keys 00380527 and 00201105. See Figure 1 for the site aerial and property location.

**Figure 1-General Location Aerial** 

Page **2** of **13** 