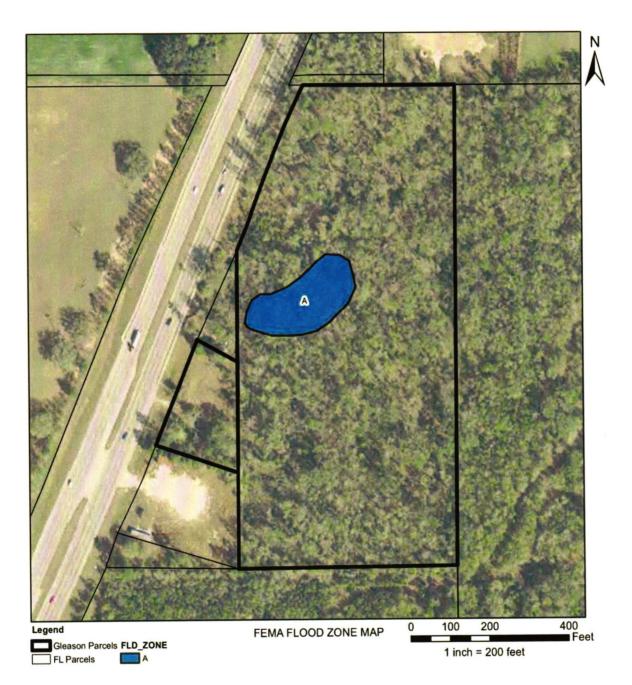

## General

The subject site consists of approximately 15 acres and is located on the east side of US 41 (Broad Street), south of the fairgrounds. The property is identified by the Hernando County Property Appraiser as Parcel Keys 00380527 and 00201105. See Figure 1 for the site aerial and property location.

**Figure 1-General Location Aerial** 

Page **2** of **13** 