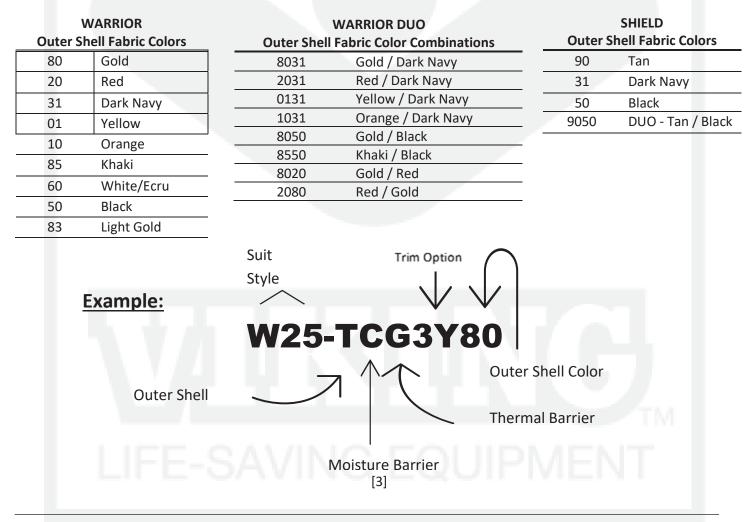

#### Creating a product number

Color abbreviations are provided for materials where applicable. It's essential to understand that fabric manufacturers may use different terminology to describe colors. For instance, what is labeled as "Dark Navy" by one manufacturer might be considered "BLACK" by another. If there is any uncertainty about the color of the selected fabric, please do not hesitate to inquire.

Please be aware that fabric color options and availability may undergo changes without prior notice. It is advisable to verify the current status if there is any doubt. As our developments progress, new fabrics may be introduced, and others may be discontinued. For the latest updates, kindly consult with your regional manager or contact our customer service.

#### **Fabric Combinations**

|             | Outer Shell Code                          |                          | Thermal Liner Code                                               |
|-------------|-------------------------------------------|--------------------------|------------------------------------------------------------------|
| А           | Advance                                   | S                        | Caldura SL2i                                                     |
| S           | Armor AP                                  | Ν                        | Caldura Npi                                                      |
| В           | Brigade                                   | D                        | Defender M NP                                                    |
| к           | Kombat Flex                               | G                        | Glide Ice 2-Layer                                                |
| 7           | PBI Max 7                                 | 8                        | Q-8                                                              |
| Ρ           | Pioneer                                   | Q                        | Quantum 3D                                                       |
| S           | Sigma (SHIELD Only)                       |                          |                                                                  |
| т           | VIKING IQ                                 |                          |                                                                  |
| L           | VIKING LC                                 |                          |                                                                  |
|             |                                           |                          |                                                                  |
|             |                                           |                          |                                                                  |
|             | Moisture Barrier Code                     |                          | Suit Style Code                                                  |
| С           | Crosstech 2f                              | Т00                      | COAT - SHIELD, Tech Rescue                                       |
| -           |                                           | T50                      | PANT - SHIELD, Tech Rescue                                       |
| 0           | Gore RT7100                               | 150                      | FANT - SHILLD, TECH NESCUE                                       |
| 0<br>3      | Gore RT7100<br>Stedair3000                | W25                      | COAT - WARRIOR                                                   |
| -           |                                           |                          |                                                                  |
| 3           | Stedair3000                               | W25                      | COAT - WARRIOR                                                   |
| 3<br>4      | Stedair3000<br>Stedair4000                | W25<br>W75               | COAT - WARRIOR<br>PANT - WARRIOR                                 |
| 3<br>4<br>5 | Stedair3000<br>Stedair4000<br>StedairGOLD | W25<br>W75<br>L00        | COAT - WARRIOR<br>PANT - WARRIOR<br>COAT - SHIELD, Wildland Only |
| 3<br>4<br>5 | Stedair3000<br>Stedair4000<br>StedairGOLD | W25<br>W75<br>L00        | COAT - WARRIOR<br>PANT - WARRIOR<br>COAT - SHIELD, Wildland Only |
| 3<br>4<br>5 | Stedair3000<br>Stedair4000<br>StedairGOLD | W25<br>W75<br>L00        | COAT - WARRIOR<br>PANT - WARRIOR<br>COAT - SHIELD, Wildland Only |
| 3<br>4<br>5 | Stedair3000<br>Stedair4000<br>StedairGOLD | W25<br>W75<br>L00<br>L50 | COAT - WARRIOR<br>PANT - WARRIOR<br>COAT - SHIELD, Wildland Only |