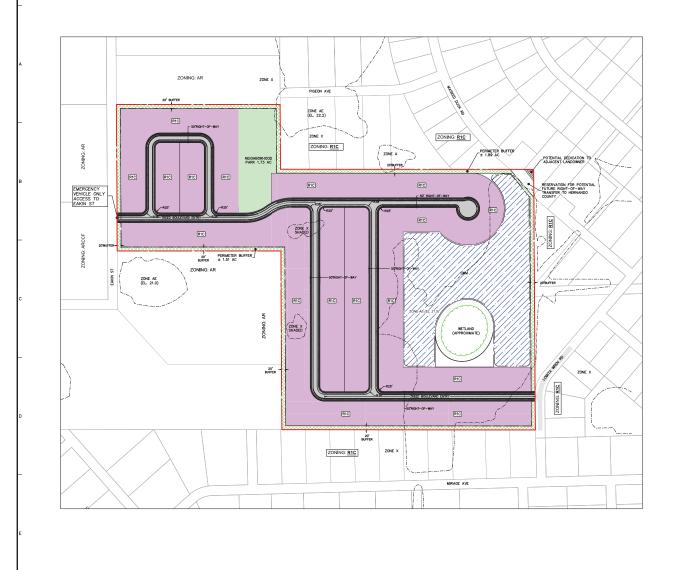

SITE DATA:
1. PARCEL ID/KEY:
R06-222-18-2570-0000-0100
R06-422-18-0000-0040-0000
2. AREA:

ROB-222-14-570-20002-100
ROB-222-14-570-20002-100
APEA.
APEA

1 AC (FREST 90.015) + (.01 AC)\*(122-90 LOTS)
TOTAL REQUIRED = 1.73 ACRES
TOTAL REQUIRED = 1.73 ACRES
15. NATIVE VEGETATION PRESERVATION OR PANTING
REQUIRE VEGETATION PRESERVATION OR PANTING
REQUIRE VEGETATION PRESERVATION OR PANTING
SEC. 10-28 (2). PROJECTS OVER 20 ACRES SHALL
PROVIDE AT LEAST SEVEN (%) OF TOTAL
PROJECT AREA AS PRESERVED NATURAL
VEGETATION OR INSTALLED NATIVE VEGETATION

TOTAL REQUIRED: 53.28 AC X 7% = 3.73 ACRES
TOTAL PROVIDED: 3.73 ACRES
FINAL LOCATIONS WITHIN PERIMETER BUFFERS,
NEIGHBORHOOD PARK, OR OTHER OPEN SPACES
WILL BE SHOWN ON CONSTRUCTION PLANS.

GENERAL NOTES:

1. THIS IS A PLANING DOCUMENT AND IS NOT TO BE CONSIDERED A FINAL DESIGN OF CONSTRUCTION PLANS.
DESIGN OF CONSTRUCTION PLANS.
PLANCITON, EASEMENTS, SUZE, OR LOCATIONS TO BE DETERMINED WITH THE FINAL APPROVED ENDINGEREED SET OF CONSTRUCTION PLAND FINAL PLAT.

3. TOPOGRAPHIC INFORMATION IS APPROXIMATE AND REFERENCED FROM SOUTHWEST FLORIDA WATER MANAGEMENT MAPPING AND GIS DEPARTMENT.

VICINITY MAP

Tampa, FL 33602 F: 813.439.6100 F: 813.439.6101 www.langan.com

LAKE MIRAGE BROOKSVILLE

SITE PLAN

CP-02C LV