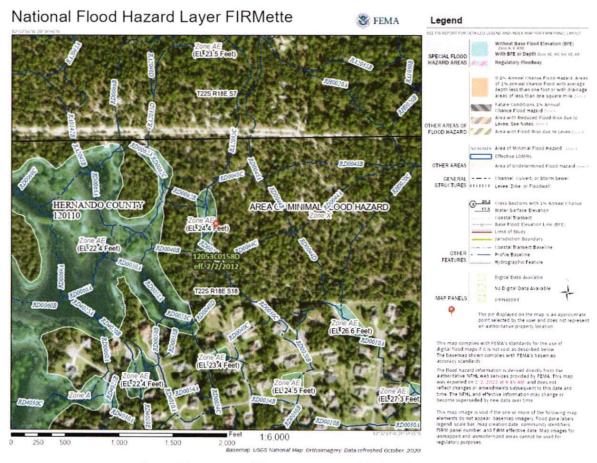

rty consists of a moderately wooded habitat, with tree species consisting of sand live oak, live oak, turkey oak, sand pine and slash pine trees. The understory consists primarily of leaf litter, pine straw, bare soil, saw palmetto, and some green briar vines. Regulatory sized trees (18 inch or greater) were not observed throughout the property. Soils consist of Basinger Fine Sand, Candler Fine Sand, and Tavares Fine Sand. No regulatory-size trees were observed on the site. There is a small depression area in the southwest corner of the parcel, of which a very small portion may be jurisdictional; however, no other wetlands were observed on the site. The only listed species that was noted was the gopher tortoise. Tortoise relocation will be permitted and accomplished prior to development.



Figure 4. Bruger Parcel (Key No. 00539091.).) Floodplain Map

## Floodplain

The property is located on Federal Emergency Management Agency (FEMA), Flood Insurance Rate Map (FIRM) community panel 12053C0158D, effective date of February 2, 2012. The natural depression and a smaller area in the center of the property are considered within the 100 year floodplain, as depicted in Figure 3 and on the master plan.



Figure 4. Bruger Parcel (Key No. 00539091.) Soils Map

#### Soils

Soils on the property consist of Bassinger fine sand, Candler fine sand, and Tavares Fine sand, 0 to 8 percent slopes as seen in Figure 4. Candler fine sand is an extremely well-drained soil, suitable for the proposed project. The Bassinger fine sand is located in the natural depression area, which will be incorpor