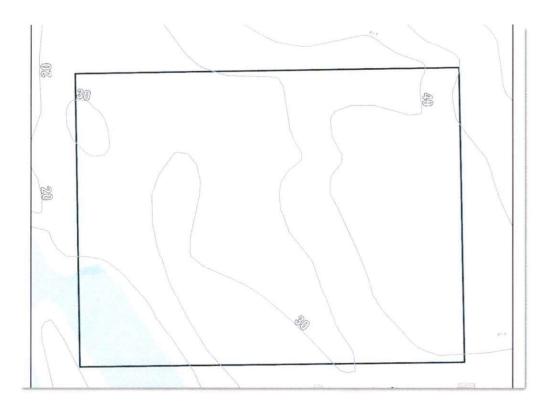

platting, with a homeowner's association responsible for DRAs and all infrastructure not dedicated to the County.

## Development Schedule

Development of the property is anticipated to start in 2023.

#### Proposed Improvements

Access to Bourassa Boulevard via an existing easement. That access may be relocated further to the west by agreement with the Lake Hideaway developer and review approval by the Hernando County Engineer. All other proposed improvements are onsite.

#### Adequate Access

Access to the property will be from Bourassa Boulevard, with most project traffic coming to and from US Highway 19, a major arterial highway with an excellent level of service. A traffic analysis study will be completed in the conditional plat phase and reviewed with the Hernando County Engineer.



Figure 3. Bruger Parcel (Key No. 00539091.) Topography Map

## Topography

The natural topography on the site generally slopes downward from east to west, with elevations along the eastern boundary at 48 feet and 22 feet in the depression in the southwest corner.

## Preliminary Engineering Report

A preliminary environmental site visit was conducted on December 28th, 2021.

The property consists of a moderately wooded habitat, with tree species consisting of sand live oak, live oak, turkey oak, sand pine and slash pine trees. The understory consists primarily of leaf litter, pine straw, bare soil, saw palmetto, and some green briar vines. Regulatory sized trees (18 inch or greater) were not observed throughout the property. Soils consist of Basinger Fine Sand, Candler Fine Sand, and Tav