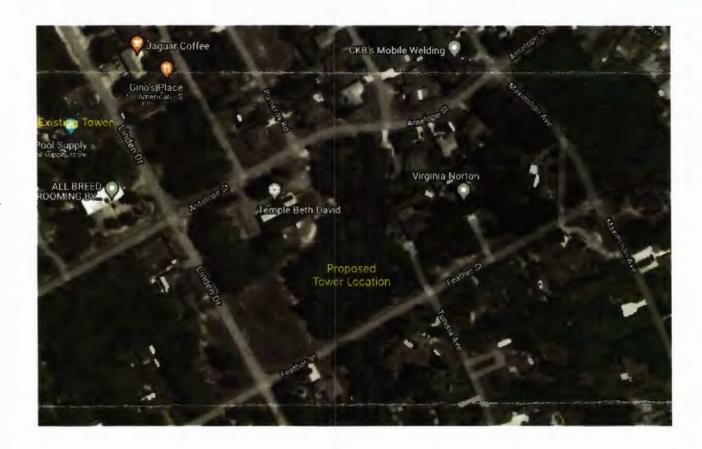

The Hernando Count Planning and Zoning Commission had their 1st hearing on May 9th @

9am and is currently considering the a zoning amendment for an overlay for the installation of a 160-foot tall cell phone tower in a residential neighborhood. This lease would be at the request of Temple Beth David Jewish Center who is the applicant. The proposed site is the location on the corner of Linden Drive and Feather street on the property of the Temple Beth David Jewish Center. This is not just the tower but all the antennae array and associated operational equipment. The 2nd and final hearing was scheduled on the proposal on June 14, 2022 (Now the applicant has asked for a postponement and the new date that they will vote is August 9, 2022.) at 9am at Hernando County Government Center, 20 North Main Street, Room 160, Brooksville Florida. We must keep an amount in going of this petition! The boat is not yet over!

There are a number of residential homes in close proximity to the proposed location. The 160-foot tall tower is incompatible with the neighborhood aesthetics. Although it is intended to resemble a tree, it is clearly not one as it will sit high above the current tree line. This will undoubtedly be an eyesore to the surrounding neighbors. These are the same neighbors who purchased a home in a nice rural area. The last thing they ever thought they would be dealing with is a 160' commercial structure going up in their backyard. These homeowners should have a say as to whether a large structure like this gets installed in their neighborhood. Cell phone towers have no place in residential neighborhoods and their installation should be strictly restricted to commercial areas.