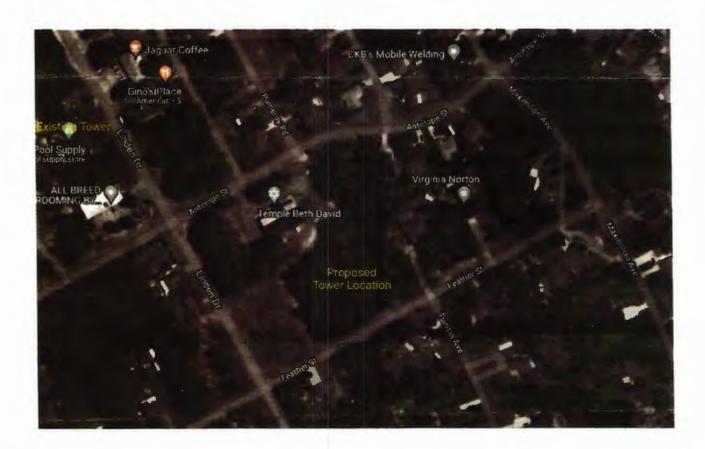

The Hernando Count Planning and Zoning Commission had their 1st hearing on May 9th @

9am and is currently considering the a zoning amendment for an overlay for the installation of a 160-foot tall cell phone tower in a residential neighborhood. This lease would be at the request of Temple Beth David Jewish Center who is the applicant. The proposed site is the location on the corner of Linden Drive and Feather street on the property of the Temple Beth David Jewish Center. This is not just the tower but all the antennae array and associated operational equipment. The 2nd and final hearing was scheduled on the proposal on June 14, 2022 (Now the applicant has asked for a postponement and the new date that they will vote is August 9, 2022.) at 9am at Hernando County Government Center, 20 North Main Street, Room 160, Brooksville Florida. We must keep an amount in going of this petition! The boat is not yet over!

There are a number of residential homes in close proximity to the proposed location. The 160-foot tall tower is incompatible with the neighborhood aesthetics. Although it is intended to resemble a tree, it is clearly not one as it will sit high above the current tree line. This will undoubtedly be an eyesore to the surrounding neighbors. These are the same neighbors who purchased a home in a nice rural area. The last thing they ever thought they would be dealing with is a 160' commercial structure going up in their backyard. These homeowners should have a say as to whether a large structure like this gets installed in their neighborhood. Cell phone towers have no place in residential neighborhoods and their installation should be strictly restricted to commercial areas.

Please join me in asking the Hernando County Planning and Zoning Commission to deny the application to put a cell tower at the corner of Linden Drive and Feather Street, as well as any future request for a cell tower located in a residential area.