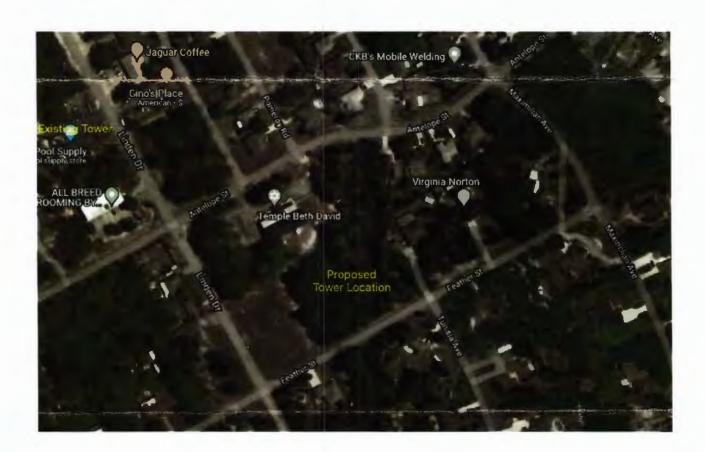

The Hernando Count Planning and Zoning Commission had their 1st hearing on May 9th @

9am and is currently considering the a zoning amendment for an overlay for the installation of a 160-foot tall cell phone tower in a residential neighborhood. This lease would be at the request of Temple Beth David Jewish Center who is the applicant. The proposed site is the location on the corner of Linden Drive and Feather street on the property of the Temple Beth David Jewish Center. This is not just the tower but all the antennae array and associated operational equipment. The 2nd and final hearing was scheduled on the proposal on June 14, 2022 (Now the applicant has asked for a postponement and the new date that they will vote is August 9, 2022.) at 9am at Hernando County Government Center, 20 North Main Street, Room 160, Brooksville Florida. We must keep an amount in going of this petition! The boat is not yet over!

There are a number of residential homes in close proximity to the proposed location. The 160-foot tall tower is incompatible with the neighborhood aesthetics. Although it is intended to resemble a tree, it is clearly not one as it will sit high above the current tree line. This will undoubtedly be an eyesore to the surrounding neighbors. These are the same neighbors who purchased a home in a nice rural area. The last thing they ever thought they would be dealing with is a 160' commercial structure going up in their backyard. These homeowners should have a say as to whether a large structure like this gets installed in their neighborhood. Cell phone towers have no place in residential neighborhoods and their installation should be strictly restricted to commercial areas.