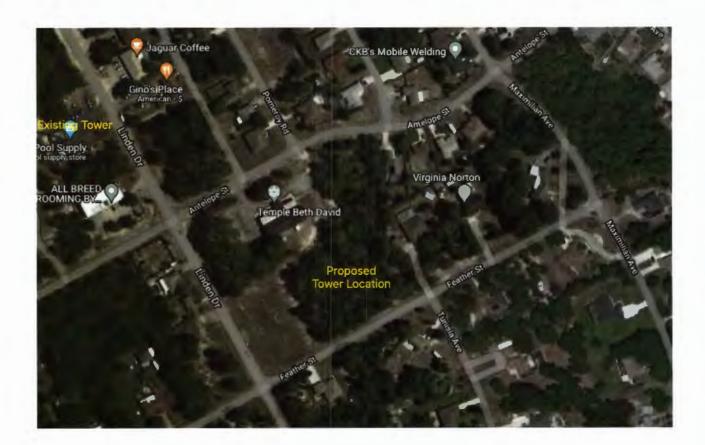

The Hernando Count Planning and Zoning Commission had their 1st hearing on May 9th @

9am and is currently considering the a zoning amendment for an overlay for the installation of a 160-foot tall cell phone tower in a residential neighborhood. This lease would be at the request of Temple Beth David Jewish Center who is the applicant. The proposed site is the location on the corner of Linden Drive and Feather street on the property of the Temple Beth David Jewish Center. This is not just the tower but all the antennae array and associated operational equipment. The 2nd and final hearing was scheduled on the proposal on June 14, 2022 (Now the applicant has asked for a postponement and the new date that they will vote is August 9, 2022.) at 9am at Hernando County Government Center, 20 North Main Street, Room 160, Brooksville Florida. We must keep an amount in going of this petition! The boat is not yet over!

There are a number of residential homes in close proximity to the proposed location. The 160-foot tall tower is incompatible with the neighborhood aesthetics. Although it is intended to resemble a tree, it is clearly not one as it will sit high above the current tree line. This will undoubtedly be an eyesore to the surrounding neighbors. These are the same neighbors who purchased a home in a nice rural area. The last thing they ever thought they would be dealing with is a 160' commercial structure going up in their backyard. These homeowners should have a say as to whether a large structure like this gets installed in their neighborhood. Cell phone towers have no place in residential neighborhoods and their installation should be strictly restricted to commercial areas.