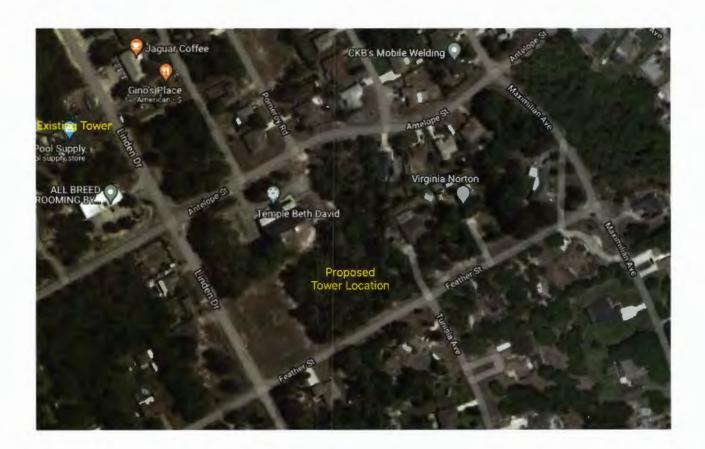

The Hernando Count Planning and Zoning Commission had their 1st hearing on May 9th @

9am and is currently considering the a zoning amendment for an overlay for the installation of a 160-foot tall cell phone tower in a residential neighborhood. This lease would be at the request of Temple Beth David Jewish Center who is the applicant. The proposed site is the location on the corner of Linden Drive and Feather street on the property of the Temple Beth David Jewish Center. This is not just the tower but all the antennae array and associated operational equipment. The 2nd and final hearing was scheduled on the proposal on June 14, 2022 (Now the applicant has asked for a postponement and the new date that they will vote is August 9, 2022.) at 9am at Hernando County Government Center, 20 North Main Street, Room 160, Brooksville Florida. We must keep an amount in going of this petition! The boat is not yet over!

There are a number of residential homes in close proximity to the proposed location. The 160-foot tall tower is incompatible with the neighborhood aesthetics. Although it is intended to resemble a tree, it is clearly not one as it will sit high above the current tree line. This will undoubtedly be an eyesore to the surrounding neighbors. These are the same neighbors who purchased a home in a nice rural area. The last thing they ever thought they would be dealing with is a 160' commercial structure going up in their backyard. These homeowners should have a say as to whether a large structure like this gets installed in their neighborhood. Cell phone towers have no place in residential neighborhoods and their installation should be strictly restricted to commercial areas.

Please join me in asking the Hernando County Planning and Zoning Commission to deny the application to put a cell tower at the corner of Linden Drive and Feather Street, as well as any future request for a cell tower located in a residential area.