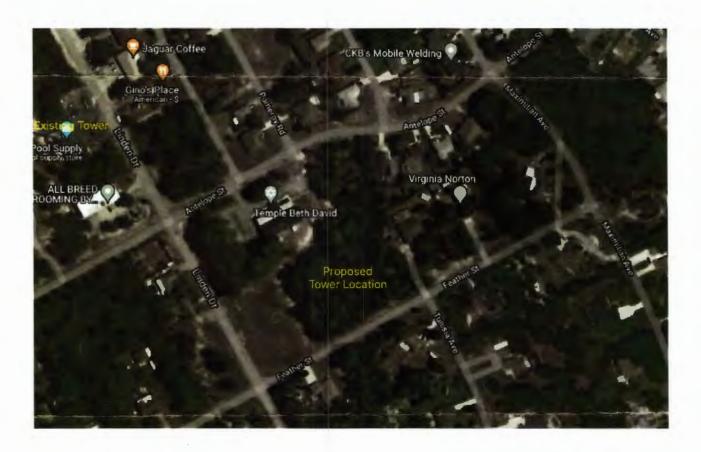

The Hernando Count Planning and Zoning Commission had their 1st hearing on May 9th @

9am and is currently considering the a zoning amendment for an overlay for the installation of a 160-foot tall cell phone tower in a residential neighborhood. This lease would be at the request of Temple Beth David Jewish Center who is the applicant. The proposed site is the location on the corner of Linden Drive and Feather street on the property of the Temple Beth David Jewish Center. This is not just the tower but all the antennae array and associated operational equipment. The 2nd and final hearing was scheduled on the proposal on June 14, 2022 (Now the applicant has asked for a postponement and the new date that they will vote is August 9, 2022.) at 9am at Hernando County Government Center, 20 North Main Street, Room 160, Brooksville Florida. We must keep an amount in going of this petition! The boat is not yet over!

There are a number of residential homes in close proximity to the proposed location. The 160-foot tall tower is incompatible with the neighborhood aesthetics. Although it is intended to resemble a tree, it is clearly not one as it will sit high above the current tree line. This will undoubtedly be an eyesore to the surrounding neighbors. These are the same neighbors who purchased a home in a nice rural area. The last thing they ever thought they would be dealing with is a 160' commercial structure going up in their backyard. These homeowners should have a say as to whether a large structure like this gets installed in their neighborhood. Cell phone towers have no place in residential neighborhoods and their installation should be strictly restricted to commercial areas.