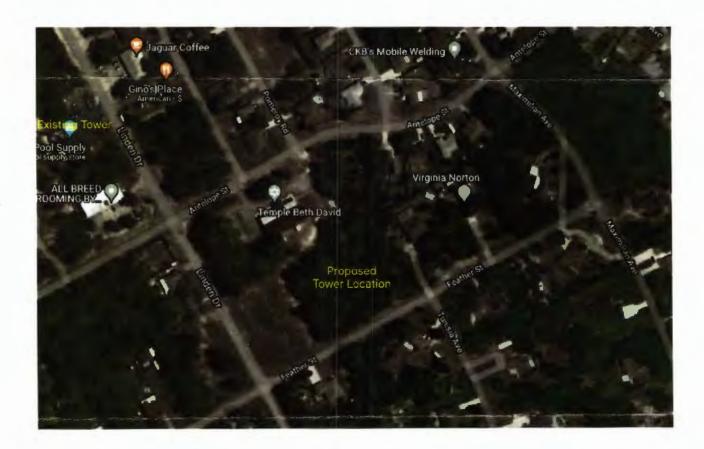

The Hernando Count Planning and Zoning Commission had their 1st hearing on May 9th @

9am and is currently considering the a zoning amendment for an overlay for the installation of a 160-foot tall cell phone tower in a residential neighborhood. This lease would be at the request of Temple Beth David Jewish Center who is the applicant. The proposed site is the location on the corner of Linden Drive and Feather street on the property of the Temple Beth David Jewish Center. This is not just the tower but all the antennae array and associated operational equipment. The 2nd and final hearing was scheduled on the proposal on June 14, 2022 (Now the applicant has asked for a postponement and the new date that they will vote is August 9, 2022.) at 9am at Hernando County Government Center, 20 North Main Street, Room 160, Brooksville Florida. We must keep an amount in going of this petition! The boat is not yet over!

There are a number of residential homes in close proximity to the proposed location. The 160-foot tall tower is incompatible with the neighborhood aesthetics. Although it is intended to resemble a tree, it is clearly not one as it will sit high above the current tree line. This will undoubtedly be an eyesore to the surrounding neighbors. These are the same neighbors who purchased a home in a nice rural area. The last thing they ever thought they would be dealing with is a 160' commercial structure going up in their backyard. These homeowners should have a say as to whether a large structure like this gets installed in their neighborhood. Cell phone towers have no place in residential neighborhoods and their installation should be strictly restricted to commercial areas.

Please join me in asking the Hernando County Planning and Zoning Commission to deny the application to put a cell tower at the corner of Linden Drive and Feather Street, as well as any future request for a cell tower located in a residential area.