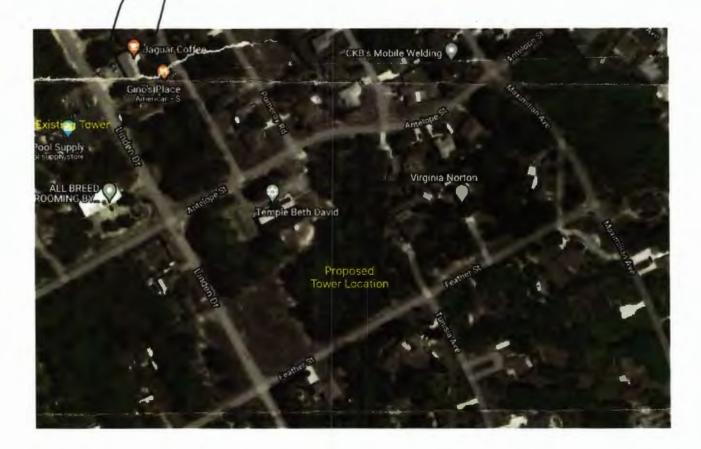

The Hernando Count Planning and Zoning Commission had their 1st hearing on May 9th @

9am and is currently considering the a zoning amendment for an overlay for the installation of a 160-foot tall cell phone tower in a residential neighborhood. This lease would be at the request of Temple Beth David Jewish Center who is the applicant. The proposed site is the location on the corner of Linden Drive and Feather street on the property of the Temple Beth David Jewish Center. This is not just the tower but all the antennae array and associated operational equipment. The 2nd and final hearing was scheduled on the proposal on June 14, 2022 (Now the applicant has asked for a postponement and the new date that they will vote is August 9, 2022.) at 9am at Hernando County Government Center, 20 North Main Street, Room 160, Brooksville Florida. We must keep an amount in going of this petition! The boat is not yet over!

There are a number of residential homes in close proximity to the proposed location. The 160-foot tall tower is incompatible with the neighborhood aesthetics. Although it is intended to resemble a tree, it is clearly not one as it will sit high above the current tree line. This will undoubtedly be an eyesore to the surrounding neighbors. These are the same neighbors who purchased a home in a nice rural area. The last thing they ever thought they would be dealing with is a 160' commercial structure going up in their backyard. These homeowners should have a say as to whether a large structure like this gets installed in their neighborhood. Cell phone towers have no place in residential neighborhoods and their installation should be strictly restricted to commercial areas.

Please join me in asking the Hernando County Planning and Zoning Commission to deny the application to put a cell tower at the corner of Linden Drive and Feather Street, as well as any future request for a cell tower located in a residential area.