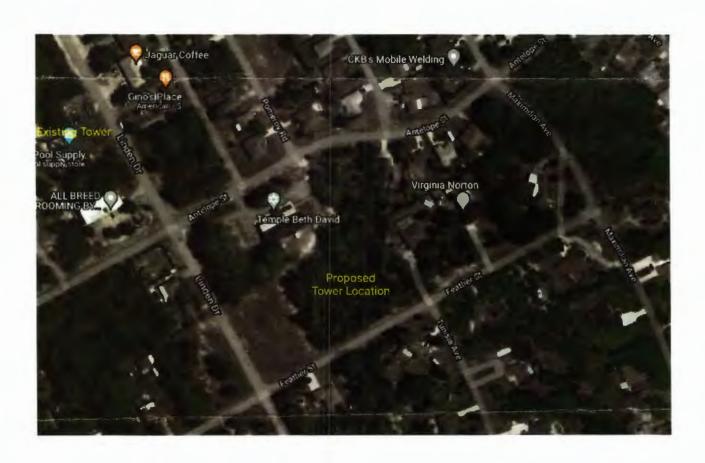

The Hernando Count Planning and Zoning Commission had their 1st hearing on May 9th @

9am and is currently considering the a zoning amendment for an overlay for the installation of a 160-foot tall cell phone tower in a residential neighborhood. This lease would be at the request of Temple Beth David Jewish Center who is the applicant. The proposed site is the location on the corner of Linden Drive and Feather street on the property of the Temple Beth David Jewish Center. This is not just the tower but all the antennae array and associated operational equipment. The 2nd and final hearing was scheduled on the proposal on June 14, 2022 (Now the applicant has asked for a postponement and the new date that they will vote is August 9, 2022.) at 9am at Hernando County Government Center, 20 North Main Street, Room 160, Brooksville Florida. We must keep an amount in going of this petition! The boat is not yet over!

There are a number of residential homes in close proximity to the proposed location. The 160-foot tall tower is incompatible with the neighborhood aesthetics. Although it is intended to resemble a tree, it is clearly not one as it will sit high above the current tree line. This will undoubtedly be an eyesore to the surrounding neighbors. These are the same neighbors who purchased a home in a nice rural area. The last thing they ever thought they would be dealing with is a 160' commercial structure going up in their backyard. These homeowners should have a say as to whether a large structure like this gets installed in their neighborhood. Cell phone towers have no place in residential neighborhoods and their installation should be strictly restricted to commercial areas.

Please join me in asking the Hernando County Planning and Zoning Commission to deny the application to put a cell tower at the corner of Linden Drive and Feather Street, as well as any future request for a cell tower located in a residential area.