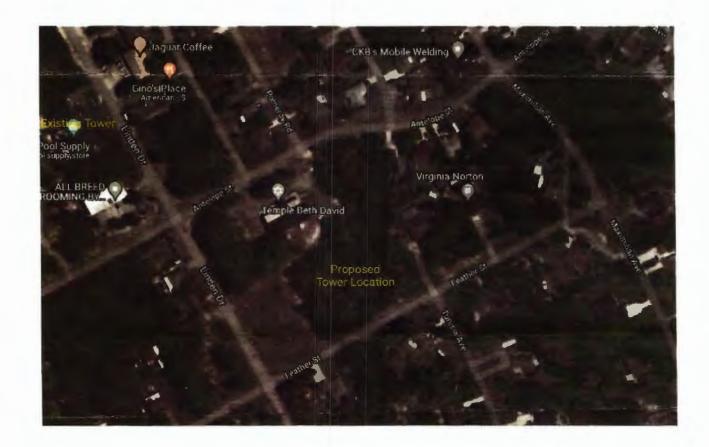

The Hernando Count Planning and Zoning Commission had their 1st hearing on May 9th @

9am and is currently considering the a zoning amendment for an overlay for the installation of a 160-foot tall cell phone tower in a residential neighborhood. This lease would be at the request of Temple Beth David Jewish Center who is the applicant. The proposed site is the location on the corner of Linden Drive and Feather street on the property of the Temple Beth David Jewish Center. This is not just the tower but all the antennae array and associated operational equipment. The 2nd and final hearing was scheduled on the proposal on June 14, 2022 (Now the applicant has asked for a postponement and the new date that they will vote is August 9, 2022.) at 9am at Hernando County Government Center, 20 North Main Street, Room 160, Brooksville Florida. We must keep an amount in going of this petition! The boat is not yet over!

There are a number of residential homes in close proximity to the proposed location. The 160-foot tall tower is incompatible with the neighborhood aesthetics. Although it is intended to resemble a tree, it is clearly not one as it will sit high above the current tree line. This will undoubtedly be an eyesore to the surrounding neighbors. These are the same neighbors who purchased a home in a nice rural area. The last thing they ever thought they would be dealing with is a 160' commercial structure going up in their backyard. These homeowners should have a say as to whether a large structure like this gets installed in their neighborhood. Cell phone towers have no place in residential neighborhoods and their installation should be strictly restricted to commercial areas.

Please join me in asking the Hernando County Planning and Zoning Commission to deny the application to put a cell tower at the corner of Linden Drive and Feather Street, as well as any future request for a cell tower located in a residential area.