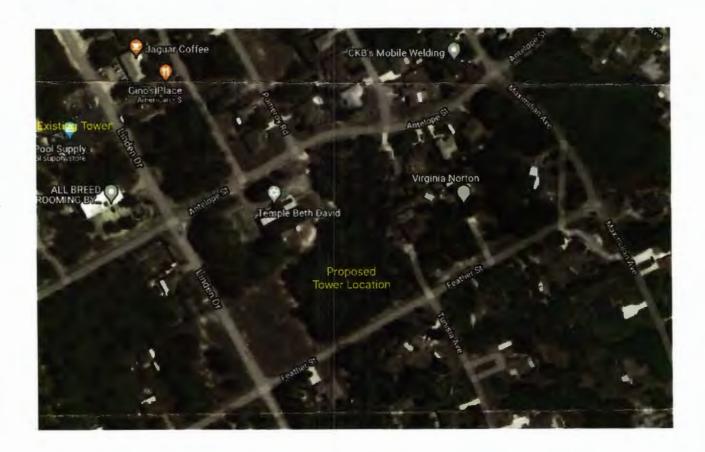

The Hernando Count Planning and Zoning Commission had their 1st hearing on May 9th @

9am and is currently considering the a zoning amendment for an overlay for the installation of a 160-foot tall cell phone tower in a residential neighborhood. This lease would be at the request of Temple Beth David Jewish Center who is the applicant. The proposed site is the location on the corner of Linden Drive and Feather street on the property of the Temple Beth David Jewish Center. This is not just the tower but all the antennae array and associated operational equipment. The 2nd and final hearing was scheduled on the proposal on June 14, 2022 (Now the applicant has asked for a postponement and the new date that they will vote is August 9, 2022.) at 9am at Hernando County Government Center, 20 North Main Street, Room 160, Brooksville Florida. We must keep an amount in going of this petition! The boat is not yet over!

There are a number of residential homes in close proximity to the proposed location. The 160-foot tall tower is incompatible with the neighborhood aesthetics. Although it is intended to resemble a tree, it is clearly not one as it will sit high above the current tree line. This will undoubtedly be an eyesore to the surrounding neighbors. These are the same neighbors who purchased a home in a nice rural area. The last thing they ever thought they would be dealing with is a 160' commercial structure going up in their backyard. These homeowners should have a say as to whether a large structure like this gets installed in their neighborhood. Cell phone towers have no place in residential neighborhoods and their installation should be strictly restricted to commercial areas.

Please join me in asking the Hernando County Planning and Zoning Commission to deny the application to put a cell tower at the corner of Linden Drive and Feather Street, as well as any future request for a cell tower located in a residential area.