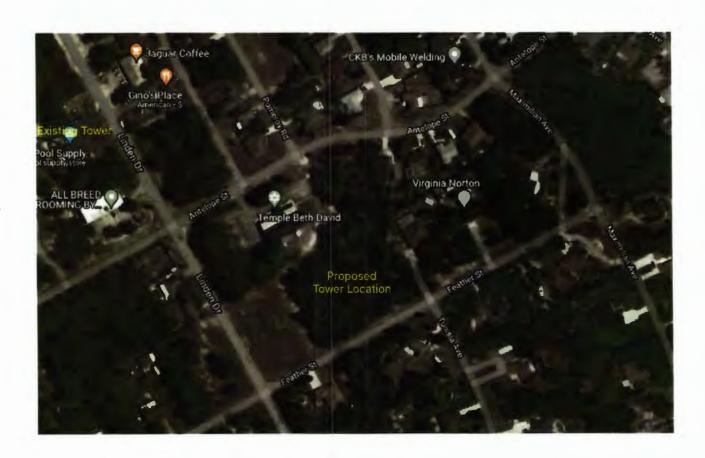

The Hernando Count Planning and Zoning Commission had their 1st hearing on May 9th @

9am and is currently considering the a zoning amendment for an overlay for the installation of a 160-foot tall cell phone tower in a residential neighborhood. This lease would be at the request of Temple Beth David Jewish Center who is the applicant. The proposed site is the location on the corner of Linden Drive and Feather street on the property of the Temple Beth David Jewish Center. This is not just the tower but all the antennae array and associated operational equipment. The 2nd and final hearing was scheduled on the proposal on June 14, 2022 (Now the applicant has asked for a postponement and the new date that they will vote is August 9, 2022.) at 9am at Hernando County Government Center, 20 North Main Street, Room 160, Brooksville Florida. We must keep an amount in going of this petition! The boat is not yet over!

There are a number of residential homes in close proximity to the proposed location. The 160-foot tall tower is incompatible with the neighborhood aesthetics. Although it is intended to resemble a tree, it is clearly not one as it will sit high above the current tree line. This will undoubtedly be an eyesore to the surrounding neighbors. These are the same neighbors who purchased a home in a nice rural area. The last thing they ever thought they would be dealing with is a 160' commercial structure going up in their backyard. These homeowners should have a say as to whether a large structure like this gets installed in their neighborhood. Cell phone towers have no place in residential neighborhoods and their installation should be strictly restricted to commercial areas.