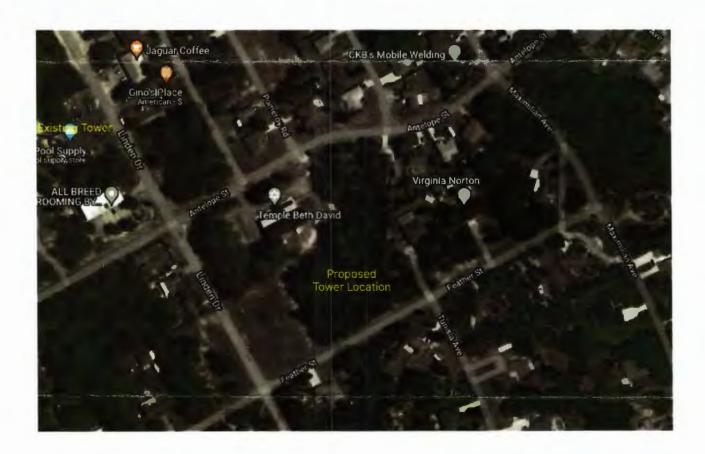

The Hernando Count Planning and Zoning Commission had their 1st hearing on May 9th @

9am and is currently considering the a zoning amendment for an overlay for the installation of a 160-foot tall cell phone tower in a residential neighborhood. This lease would be at the request of Temple Beth David Jewish Center who is the applicant. The proposed site is the location on the corner of Linden Drive and Feather street on the property of the Temple Beth David Jewish Center. This is not just the tower but all the antennae array and associated operational equipment. The 2nd and final hearing was scheduled on the proposal on June 14, 2022 (Now the applicant has asked for a postponement and the new date that they will vote is August 9, 2022.) at 9am at Hernando County Government Center, 20 North Main Street, Room 160, Brooksville Florida. We must keep an amount in going of this petition! The boat is not yet over!

There are a number of residential homes in close proximity to the proposed location. The 160-foot tall tower is incompatible with the neighborhood aesthetics. Although it is intended to resemble a tree, it is clearly not one as it will sit high above the current tree line. This will undoubtedly be an eyesore to the surrounding neighbors. These are the same neighbors who purchased a home in a nice rural area. The last thing they ever thought they would be dealing with is a 160' commercial structure going up in their backyard. These homeowners should have a say as to whether a large structure like this gets installed in their neighborhood. Cell phone towers have no place in residential neighborhoods and their installation should be strictly restricted to commercial areas.

Please join me in asking the Hernando County Planning and Zoning Commission to deny the application to put a cell tower at the corner of Linden Drive and Feather Street, as well as any future request for a cell tower located in a residential area.