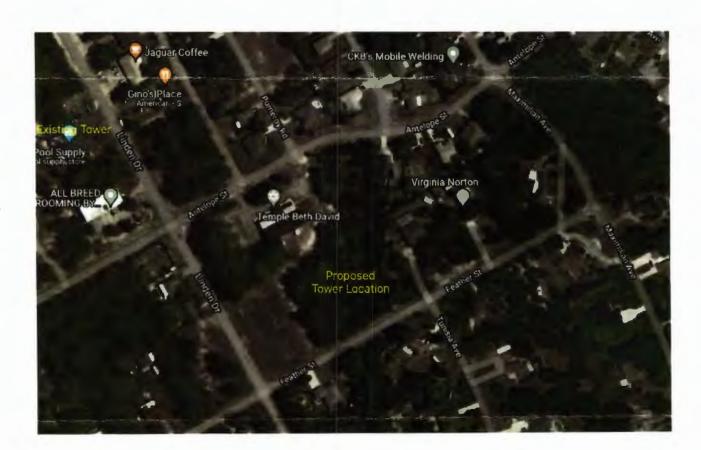

The Hernando Count Planning and Zoning Commission had their 1st hearing on May 9th @

9am and is currently considering the a zoning amendment for an overlay for the installation of a 160-foot tall cell phone tower in a residential neighborhood. This lease would be at the request of Temple Beth David Jewish Center who is the applicant. The proposed site is the location on the corner of Linden Drive and Feather street on the property of the Temple Beth David Jewish Center. This is not just the tower but all the antennae array and associated operational equipment. The 2nd and final hearing was scheduled on the proposal on June 14, 2022 (Now the applicant has asked for a postponement and the new date that they will vote is August 9, 2022.) at 9am at Hernando County Government Center, 20 North Main Street, Room 160, Brooksville Florida. We must keep an amount in going of this petition! The boat is not yet over!

There are a number of residential homes in close proximity to the proposed location. The 160-foot tall tower is incompatible with the neighborhood aesthetics. Although it is intended to resemble a tree, it is clearly not one as it will sit high above the current tree line. This will undoubtedly be an eyesore to the surrounding neighbors. These are the same neighbors who purchased a home in a nice rural area. The last thing they ever thought they would be dealing with is a 160' commercial structure going up in their backyard. These homeowners should have a say as to whether a large structure like this gets installed in their neighborhood. Cell phone towers have no place in residential neighborhoods and their installation should be strictly restricted to commercial areas.

Please join me in asking the Hernando County Planning and Zoning Commission to deny the application to put a cell tower at the corner of Linden Drive and Feather Street, as well as any future request for a cell tower located in a residential area.