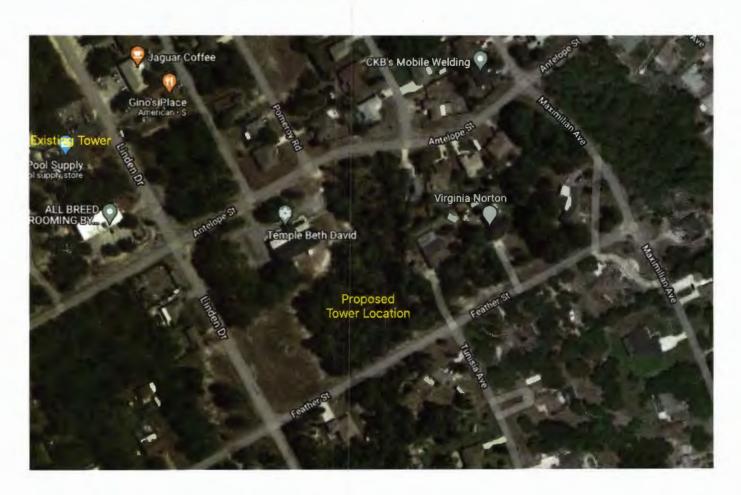

The Hernando Count Planning and Zoning Commission had their 1st hearing on May 9th @

9am and is currently considering the a zoning amendment for an overlay for the installation of a 160-foot tall cell phone tower in a residential neighborhood. This lease would be at the request of Temple Beth David Jewish Center who is the applicant. The proposed site is the location on the corner of Linden Drive and Feather street on the property of the Temple Beth David Jewish Center. This is not just the tower but all the antennae array and associated operational equipment. The 2nd and final hearing was scheduled on the proposal on June 14, 2022 (Now the applicant has asked for a postponement and the new date that they will vote is August 9, 2022.) at 9am at Hernando County Government Center, 20 North Main Street, Room 160, Brooksville Florida. We must keep an amount in going of this petition! The boat is not yet over!

There are a number of residential homes in close proximity to the proposed location. The 160-foot tall tower is incompatible with the neighborhood aesthetics. Although it is intended to resemble a tree, it is clearly not one as it will sit high above the current tree line. This will undoubtedly be an eyesore to the surrounding neighbors. These are the same neighbors who purchased a home in a nice rural area. The last thing they ever thought they would be dealing with is a 160' commercial structure going up in their backyard. These homeowners should have a say as to whether a large structure like this gets installed in their neighborhood. Cell phone towers have no place in residential neighborhoods and their installation should be strictly restricted to commercial areas.

Please join me in asking the Hernando County Planning and Zoning Commission to deny the application to put a cell tower at the corner of Linden Drive and Feather Street, as well as any future request for a cell tower located in a residential area.