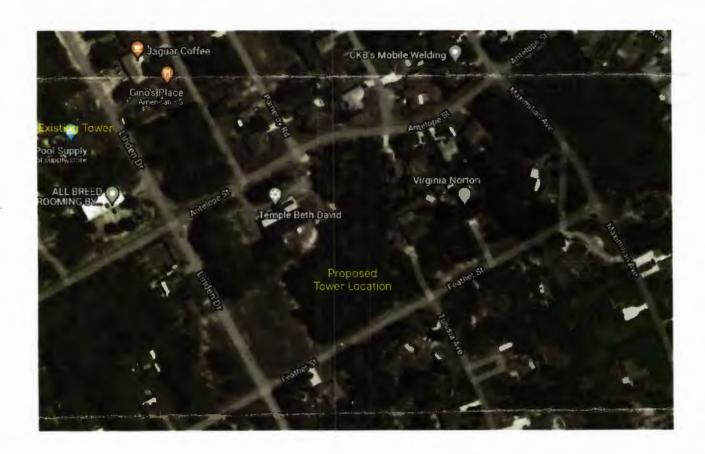

The Hernando Count Planning and Zoning Commission had their 1st hearing on May 9th @

9am and is currently considering the a zoning amendment for an overlay for the installation of a 160-foot tall cell phone tower in a residential neighborhood. This lease would be at the request of Temple Beth David Jewish Center who is the applicant. The proposed site is the location on the corner of Linden Drive and Feather street on the property of the Temple Beth David Jewish Center. This is not just the tower but all the antennae array and associated operational equipment. The 2nd and final hearing was scheduled on the proposal on June 14, 2022 (Now the applicant has asked for a postponement and the new date that they will vote is August 9, 2022.) at 9am at Hernando County Government Center, 20 North Main Street, Room 160, Brooksville Florida. We must keep an amount in going of this petition! The boat is not yet over!

There are a number of residential homes in close proximity to the proposed location. The 160-foot tall tower is incompatible with the neighborhood aesthetics. Although it is intended to resemble a tree, it is clearly not one as it will sit high above the current tree line. This will undoubtedly be an eyesore to the surrounding neighbors. These are the same neighbors who purchased a home in a nice rural area. The last thing they ever thought they would be dealing with is a 160' commercial structure going up in their backyard. These homeowners should have a say as to whether a large structure like this gets installed in their neighborhood. Cell phone towers have no place in residential neighborhoods and their installation should be strictly restricted to commercial areas.