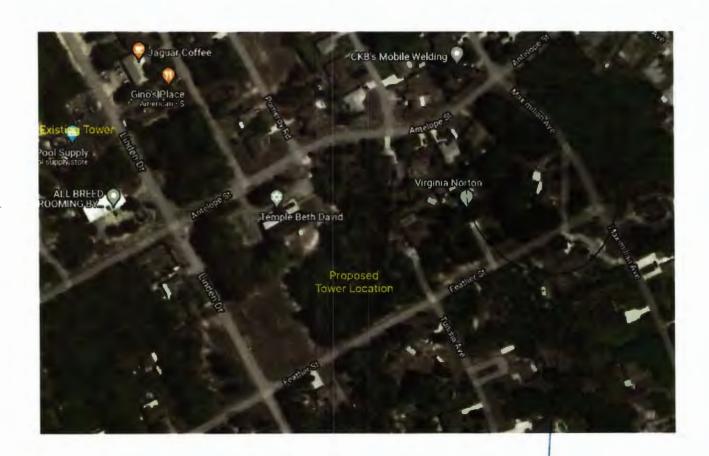

The Hernando Count Planning and Zoning Commission had their 1st hearing on May 9th @

9am and is currently considering the a zoning amendment for an overlay for the installation of a 160-foot tall cell phone tower in a residential neighborhood. This lease would be at the request of Temple Beth David Jewish Center who is the applicant. The proposed site is the location on the corner of Linden Drive and Feather street on the property of the Temple Beth David Jewish Center. This is not just the tower but all the antennae array and associated operational equipment. The 2nd and final hearing was scheduled on the proposal on June 14, 2022 (Now the applicant has asked for a postponement and the new date that they will vote is August 9, 2022.) at 9am at Hernando County Government Center, 20 North Main Street, Room 160, Brooksville Florida. We must keep an amount in going of this petition! The boat is not yet over!

There are a number of residential homes in close proximity to the proposed location. The 160-foot tall tower is incompatible with the neighborhood aesthetics. Although it is intended to resemble a tree, it is clearly not one as it will sit high above the current tree line. This will undoubtedly be an eyesore to the surrounding neighbors. These are the same neighbors who purchased a home in a nice rural area. The last thing they ever thought they would be dealing with is a 160' commercial structure going up in their backyard. These homeowners should have a say as to whether a large structure like this gets installed in their neighborhood. Cell phone towers have no place in residential neighborhoods and their installation should be strictly restricted to commercial areas.

Please join me in asking the Hernando County Planning and Zoning Commission to deny the application to put a cell tower at the corner of Linden Drive and Feather Street, as well as any future request for a cell tower located in a residential area.