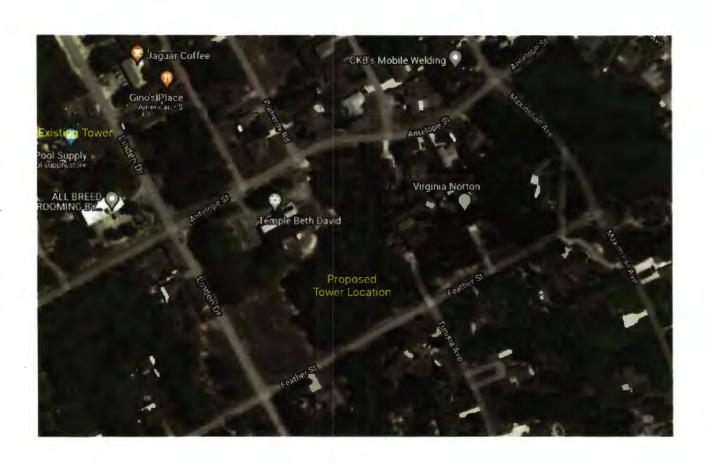

The Hernando Count Planning and Zoning Commission had their 1st hearing on May 9th @

9am and is currently considering the a zoning amendment for an overlay for the installation of a 160-foot tall cell phone tower in a residential neighborhood. This lease would be at the request of Temple Beth David Jewish Center who is the applicant. The proposed site is the location on the corner of Linden Drive and Feather street on the property of the Temple Beth David Jewish Center. This is not just the tower but all the antennae array and associated operational equipment. The 2nd and final hearing was scheduled on the proposal on June 14, 2022 (Now the applicant has asked for a postponement and the new date that they will vote is August 9, 2022.) at 9am at Hernando County Government Center, 20 North Main Street, Room 160, Brooksville Florida. We must keep an amount in going of this petition! The boat is not yet over!

There are a number of residential homes in close proximity to the proposed location. The 160-foot tall tower is incompatible with the neighborhood aesthetics. Although it is intended to resemble a tree, it is clearly not one as it will sit high above the current tree line. This will undoubtedly be an eyesore to the surrounding neighbors. These are the same neighbors who purchased a home in a nice rural area. The last thing they ever thought they would be dealing with is a 160' commercial structure going up in their backyard. These homeowners should have a say as to whether a large structure like this gets installed in their neighborhood. Cell phone towers have no place in residential neighborhoods and their installation should be strictly restricted to commercial areas.