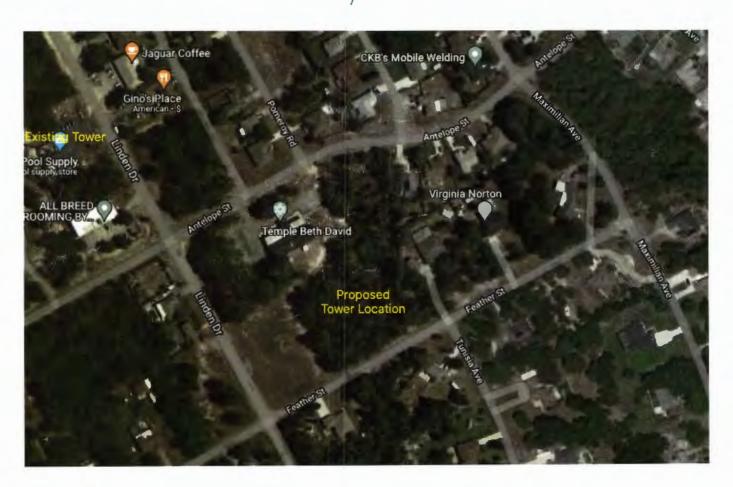

The Hernando Count Planning and Zoning Commission had their 1st hearing on May 9th @

9am and is currently considering the a zoning amendment for an overlay for the installation of a 160-foot tall cell phone tower in a residential neighborhood. This lease would be at the request of Temple Beth David Jewish Center who is the applicant. The proposed site is the location on the corner of Linden Drive and Feather street on the property of the Temple Beth David Jewish Center. This is not just the tower but all the antennae array and associated operational equipment. The 2nd and final hearing was scheduled on the proposal on June 14, 2022 (Now the applicant has asked for a postponement and the new date that they will vote is August 9, 2022.) at 9am at Hernando County Government Center, 20 North Main Street, Room 160, Brooksville Florida. We must keep an amount in going of this petition! The boat is not yet over!

There are a number of residential homes in close proximity to the proposed location. The 160-foot tall tower is incompatible with the neighborhood aesthetics. Although it is intended to resemble a tree, it is clearly not one as it will sit high above the current tree line. This will undoubtedly be an eyesore to the surrounding neighbors. These are the same neighbors who purchased a home in a nice rural area. The last thing they ever thought they would be dealing with is a 160' commercial structure going up in their backyard. These homeowners should have a say as to whether a large structure like this gets installed in their neighborhood. Cell phone towers have no place in residential neighborhoods and their installation should be strictly restricted to commercial areas.

Please join me in asking the Hernando County Planning and Zoning Commission to deny the application to put a cell tower at the corner of Linden Drive and Feather Street, as well as any future request for a cell tower located in a residential area.