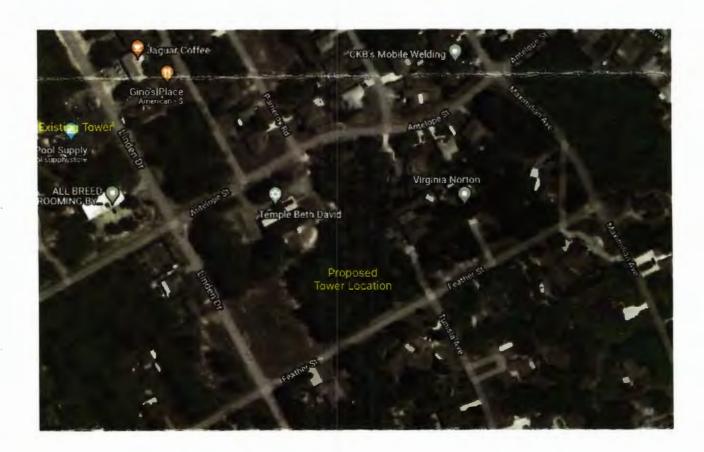

The Hernando Count Planning and Zoning Commission had their 1st hearing on May 9th @

9am and is currently considering the a zoning amendment for an overlay for the installation of a 160-foot tall cell phone tower in a residential neighborhood. This lease would be at the request of Temple Beth David Jewish Center who is the applicant. The proposed site is the location on the corner of Linden Drive and Feather street on the property of the Temple Beth David Jewish Center. This is not just the tower but all the antennae array and associated operational equipment. The 2nd and final hearing was scheduled on the proposal on June 14, 2022 (Now the applicant has asked for a postponement and the new date that they will vote is August 9, 2022.) at 9am at Hernando County Government Center, 20 North Main Street, Room 160, Brooksville Florida. We must keep an amount in going of this petition! The boat is not yet over!

There are a number of residential homes in close proximity to the proposed location. The 160-foot tall tower is incompatible with the neighborhood aesthetics. Although it is intended to resemble a tree, it is clearly not one as it will sit high above the current tree line. This will undoubtedly be an eyesore to the surrounding neighbors. These are the same neighbors who purchased a home in a nice rural area. The last thing they ever thought they would be dealing with is a 160' commercial structure going up in their backyard. These homeowners should have a say as to whether a large structure like this gets installed in their neighborhood. Cell phone towers have no place in residential neighborhoods and their installation should be strictly restricted to commercial areas.

Please join me in asking the Hernando County Planning and Zoning Commission to deny the application to put a cell tower at the corner of Linden Drive and Feather Street, as well as any future request for a cell tower located in a residential area.