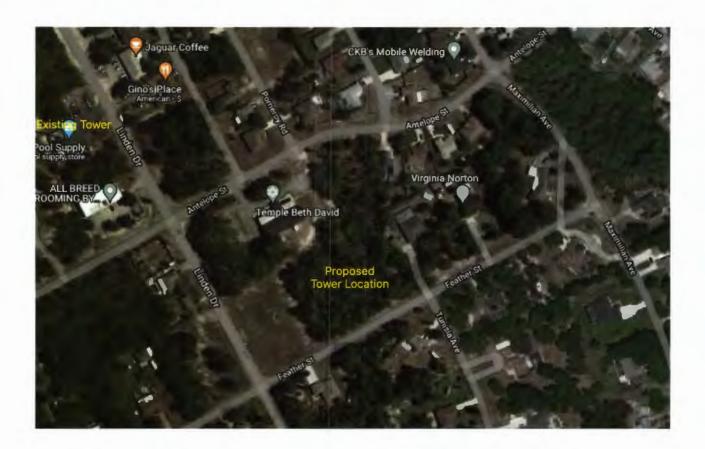

The Hernando Count Planning and Zoning Commission had their 1st hearing on May 9th @

9am and is currently considering the a zoning amendment for an overlay for the installation of a 160-foot tall cell phone tower in a residential neighborhood. This lease would be at the request of Temple Beth David Jewish Center who is the applicant. The proposed site is the location on the corner of Linden Drive and Feather street on the property of the Temple Beth David Jewish Center. This is not just the tower but all the antennae array and associated operational equipment. The 2nd and final hearing was scheduled on the proposal on June 14, 2022 (Now the applicant has asked for a postponement and the new date that they will vote is August 9, 2022.) at 9am at Hernando County Government Center, 20 North Main Street, Room 160, Brooksville Florida. We must keep an amount in going of this petition! The boat is not yet over!

There are a number of residential homes in close proximity to the proposed location. The 160-foot tall tower is incompatible with the neighborhood aesthetics. Although it is intended to resemble a tree, it is clearly not one as it will sit high above the current tree line. This will undoubtedly be an eyesore to the surrounding neighbors. These are the same neighbors who purchased a home in a nice rural area. The last thing they ever thought they would be dealing with is a 160' commercial structure going up in their backyard. These homeowners should have a say as to whether a large structure like this gets installed in their neighborhood. Cell phone towers have no place in residential neighborhoods and their installation should be strictly restricted to commercial areas.

Please join me in asking the Hernando County Planning and Zoning Commission to deny the application to put a cell tower at the corner of Linden Drive and Feather Street, as well as any future request for a cell tower located in a residential area.