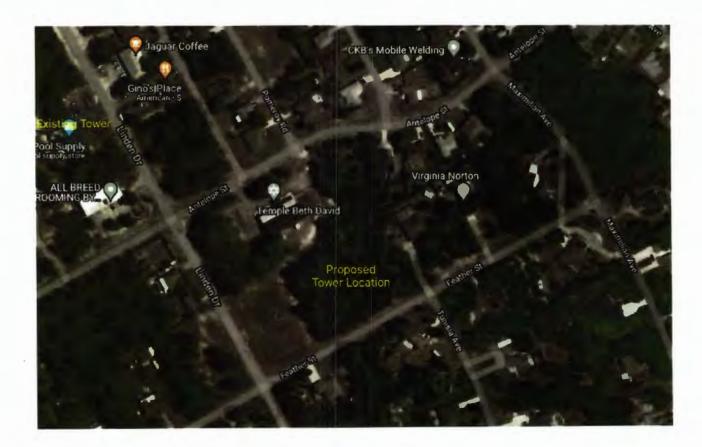

The Hernando Count Planning and Zoning Commission had their 1st hearing on May 9th @

9am and is currently considering the a zoning amendment for an overlay for the installation of a 160-foot tall cell phone tower in a residential neighborhood. This lease would be at the request of Temple Beth David Jewish Center who is the applicant. The proposed site is the location on the corner of Linden Drive and Feather street on the property of the Temple Beth David Jewish Center. This is not just the tower but all the antennae array and associated operational equipment. The 2nd and final hearing was scheduled on the proposal on June 14, 2022 (Now the applicant has asked for a postponement and the new date that they will vote is August 9, 2022.) at 9am at Hernando County Government Center, 20 North Main Street, Room 160, Brooksville Florida. We must keep an amount in going of this petition! The boat is not yet over!

There are a number of residential homes in close proximity to the proposed location. The 160-foot tall tower is incompatible with the neighborhood aesthetics. Although it is intended to resemble a tree, it is clearly not one as it will sit high above the current tree line. This will undoubtedly be an eyesore to the surrounding neighbors. These are the same neighbors who purchased a home in a nice rural area. The last thing they ever thought they would be dealing with is a 160' commercial structure going up in their backyard. These homeowners should have a say as to whether a large structure like this gets installed in their neighborhood. Cell phone towers have no place in residential neighborhoods and their installation should be strictly restricted to commercial areas.

Please join me in asking the Hernando County Planning and Zoning Commission to deny the application to put a cell tower at the corner of Linden Drive and Feather Street, as well as any future request for a cell tower located in a residential area.