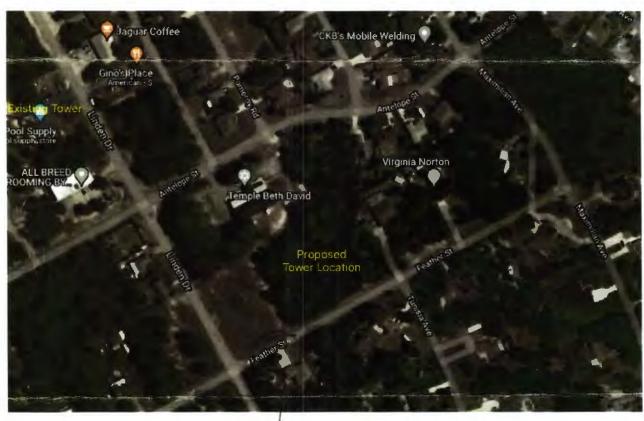

The Hernando Count Planning and Zoning Commission had their 1st hearing on May 9th @

9am and is currently considering the a zoning amendment for an overlay for the installation of a 160-foot tall cell phone tower in a residential neighborhood. This lease would be at the request of Temple Beth David Jewish Center who is the applicant. The proposed site is the location on the corner of Linden Drive and Feather street on the property of the Temple Beth David Jewish Center. This is not just the tower but all the antennae array and associated operational equipment. The 2nd and final hearing was scheduled on the proposal on June 14, 2022 (Now the applicant has asked for a postponement and the new date that they will vote is August 9, 2022.) at 9am at Hernando County Government Center, 20 North Main Street, Room 160, Brooksville Florida. We must keep an amount in going of this petition! The boat is not yet over!

There are a number of residential homes in close proximity to the proposed location. The 160-foot tall tower is incompatible with the neighborhood aesthetics. Although it is intended to resemble a tree, it is clearly not one as it will sit high above the current tree line. This will undoubtedly be an eyesore to the surrounding neighbors. These are the same neighbors who purchased a home in a nice rural area. The last thing they ever thought they would be dealing with is a 160' commercial structure going up in their backyard. These homeowners should have a say as to whether a large structure like this gets installed in their neighborhood. Cell phone towers have no place in residential neighborhoods and their installation should be strictly restricted to commercial areas.

Please join me in asking the Hernando County Planning and Zoning Commission to deny the application to put a cell tower at the corner of Linden Drive and Feather Street, as well as any future request for a cell tower located in a residential area.