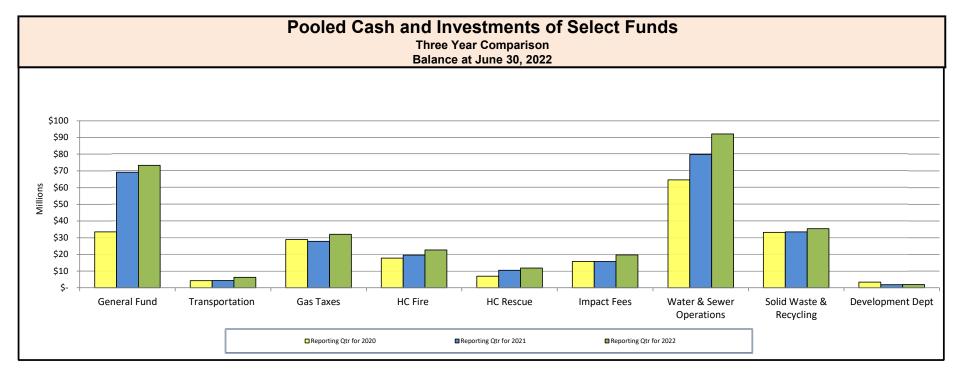

t costs in their new location. In addition, Mass Transit expenditures increased from fiscal year 2021 due to a rise in fuel costs along with vehicle maintenance costs.

<sup>(</sup>f) Expenditures increased compared to prior year due to various repair and maintenance costs for Parks & Recreation buildings and property, including resurfacing of tennis courts and parking lots.

In addition, there was a purchase of land to in quarter three fiscal year 2022 for \$785,000 for the purpose of a parking lot allowing access to the Weeki Wachee Preserve.

<sup>(</sup>g) Distribution of funds to Constitutional Officers is in accordance with fiscal year 2022 budget and Florida Statutes. Also, tax collector saw an increase of \$1.3 million in expenses due to the new software implementation of TaxSys.



Note: General Fund cash includes CARES Act funds, which is not included in the Revenue or Expenditure sections of this report.

| Re                       | Reported with modified acc   | Select Funds - Current Fiscal rual accounting; excludes grants 2 (75% of the Fiscal Year) | Year          |
|--------------------------|------------------------------|-------------------------------------------------------------------------------------------|---------------|
|                          | Fiscal Year 2022<br>REVENUES | Fiscal Year 2022<br>EXPENDITURES                                                          | Net           |
| SELECT FUNDS             |                              |                                                                                           |