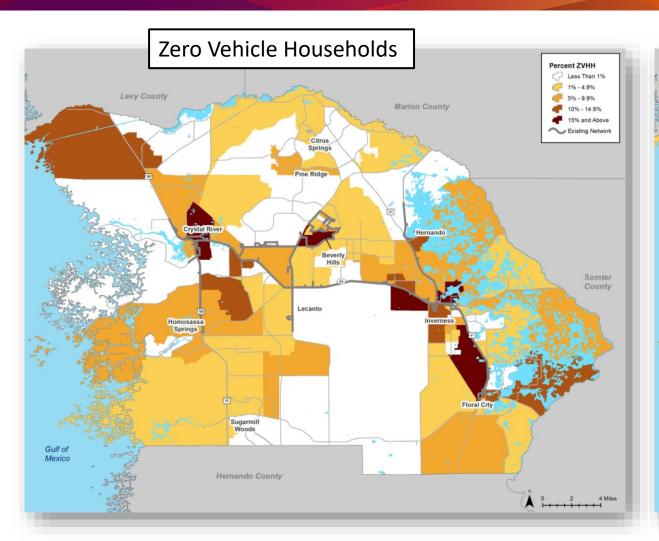

### Latent Demand — (2020 ACS 5-Year)

# Transit Orientation Index – (ACS 2020 5-year)

Analysis includes the following data components:

- Ages 15-24
- Ages 65 and above
- Zero vehicle households
- Low-income households