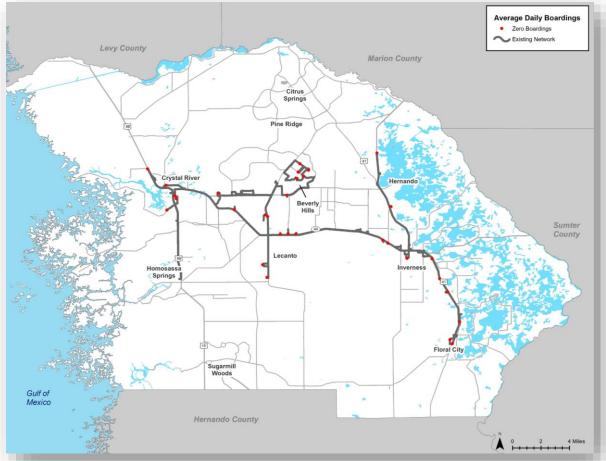

|       |

### Citrus County Transit — COA Goals



- Minimize impacts to existing ridership
- Increase system operational efficiencies
- Preserve route coverage, but realign routes where they are negatively impacting:
  - Travel Times
  - Speed and Reliability
  - On-Time Performance
  - Connections
- Reduce redundancy in routes to better utilize resources
- Streamline routes by removing excessive network overlap and potential to utilize on-street bus stops in suitable areas
- Implement Mobility-on-Demand (MOD) solutions in suitable areas

Citrus County Transit Network



## Average Weekday Daily Boardings 2019







## Average Weekday Daily Boardings 2022







### Latent Demand — (2020 ACS 5-Year)







# Transit Orientation Index – (ACS 2020 5-year)





Analysis includes the following data components:

- Ages 15-24
- Ages 65 and above
- Zero vehicle households
- Low-income households



# Existing Beverly Hills and Crystal River Routes







## Existing Floral City and Hernando Routes







## MOD Origin and Destination Analysis Jan 4<sup>th</sup> – Feb 24<sup>th</sup>, 2022







### COA Network Recommendation



- Streamline cross county connections on US 44
- Streamline north-south connections along US 41
- Mobility-on-Demand (MOD) service in Beverly Hills and Homosassa to replace fixed route service
- Expand service to Citrus Springs
- Remove route redundancy
- Introduce bidirectional service to areas with highest ridership

### **CO