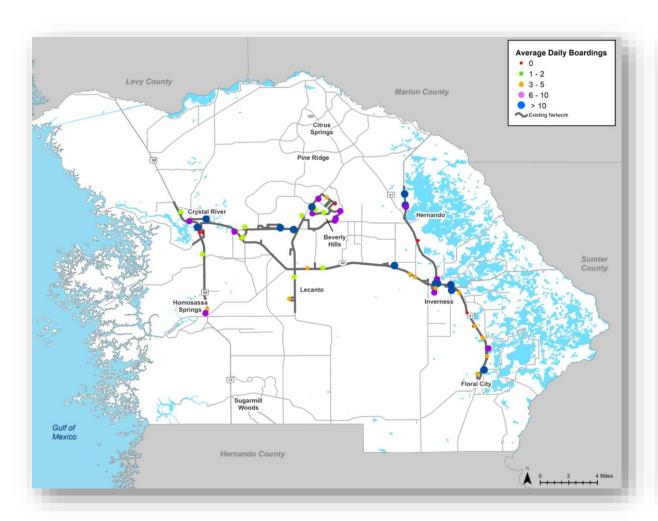

|       |

### Citrus County Transit — COA Goals



- Minimize impacts to existing ridership
- Increase system operational efficiencies
- Preserve route coverage, but realign routes where they are negatively impacting:
  - Travel Times
  - Speed and Reliability
  - On-Time Performance
  - Connections
- Reduce redundancy in routes to better utilize resources
- Streamline routes by removing excessive network overlap and potential to utilize on-street bus stops in suitable areas
- Implement Mobility-on-Demand (MOD) solutions in suitable areas

Citrus County Transit Network



## Average Weekday Daily Boardings 2019







## Average Weekday Daily Boardings 2022







### Latent Demand — (2020 ACS 5-Year)







# Transit Orientation Index – (ACS 2020 5-year)





Analysis includes the following data components:

- Ages 15-24
- Ages 65 and above
- Zero vehicle households
- Low-income households



# Existing Beverly Hills and Crystal River Routes







## Existing Floral City and Hernando Routes







## MOD Origin and Destination Analysis Jan 4<sup>th</sup> – Feb 24<sup>th</sup>, 2022







### COA Network Recommendation



- Streamline cross county connections on US 44
- Streamline north-south connections along US 41
- Mobility-on-Demand (MOD) service in Beverly Hills and Homosassa to replace fixed route service
- Expand service to Citrus Springs
- Remove route redundancy
- Introduce bidirectional