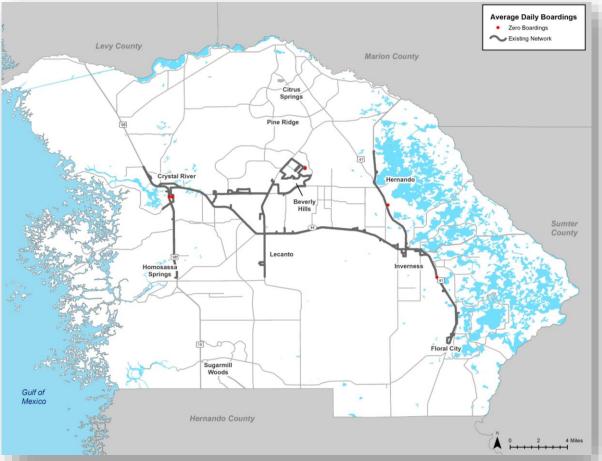

|       |

### Citrus County Transit — COA Goals



- Minimize impacts to existing ridership
- Increase system operational efficiencies
- Preserve route coverage, but realign routes where they are negatively impacting:
  - Travel Times
  - Speed and Reliability
  - On-Time Performance
  - Connections
- Reduce redundancy in routes to better utilize resources
- Streamline routes by removing excessive network overlap and potential to utilize on-street bus stops in suitable areas
- Implement Mobility-on-Demand (MOD) solutions in suitable areas

Citrus County Transit Network



## Average Weekday Daily Boardings 2019







## Average Weekday Daily Boardings 2022







### Latent Demand — (2020 ACS 5-Year)







# Transit Orientation Index – (ACS 2020 5-year)





Analysis includes the following data components:

- Ages 15-24
- Ages 65 and above
- Zero vehicle households
- Low-income households



# Existing Beverly Hills and Crystal River Routes







## Existing Floral City and Hernando Routes







## MOD Origin and Destination Analysis Jan 4<sup>th</sup> – Feb 24<sup>th</sup>, 2022







### COA Network Recommendation



- Streamline cross county connections on US 44
- Streamline north-south connections along US 41
- Mobility-on-Demand (MOD) service in Beverly Hills and Homosassa to replace fixed route service
- Expand service to Citrus Springs
- Remove route redundancy
- Introduce bidirectional se