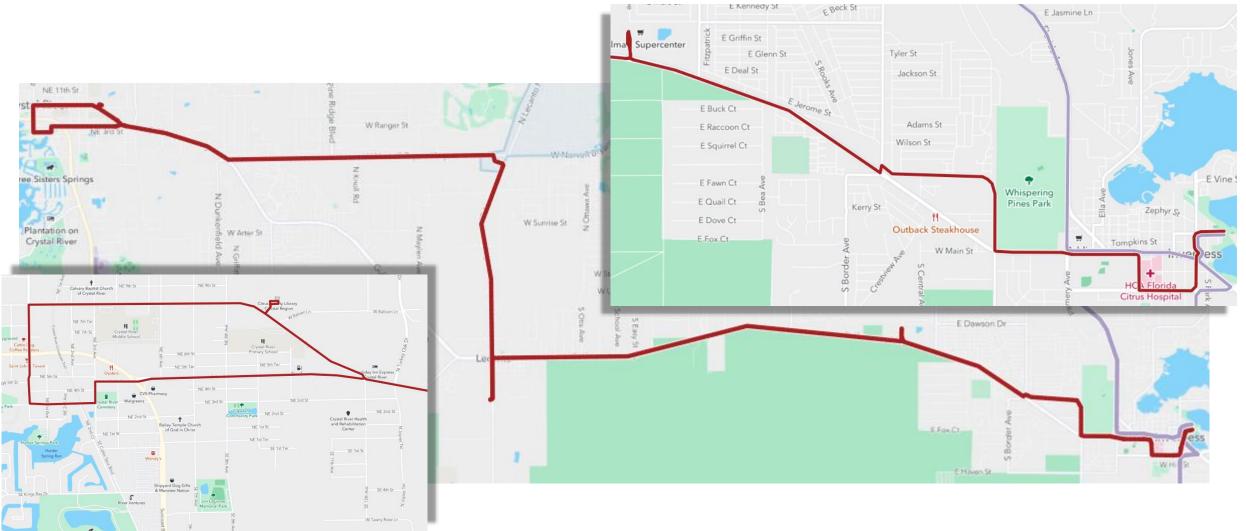

CS 2020 5-year)





Analysis includes the following data components:

- Ages 15-24
- Ages 65 and above
- Zero vehicle households
- Low-income households



# Existing Beverly Hills and Crystal River Routes







## Existing Floral City and Hernando Routes







## MOD Origin and Destination Analysis Jan 4<sup>th</sup> – Feb 24<sup>th</sup>, 2022







### COA Network Recommendation



- Streamline cross county connections on US 44
- Streamline north-south connections along US 41
- Mobility-on-Demand (MOD) service in Beverly Hills and Homosassa to replace fixed route service
- Expand service to Citrus Springs
- Remove route redundancy
- Introduce bidirectional service to areas with highest ridership

### **COA Network** Recommendation



Ross Fraine

### Cross County Connector Route





## Inverness / Floral City Route









# Citrus Springs / Beverly Hills Mobility-on-Demand (MOD)





#### **Evaluated**

- Flex route serves fixed stops and rides on-request
- First/last mile connector
- Anchored point-to-point

#### Recommended

 Point-to-point shared-ride service in a zone, connects to mobility hub(s)



All trips are on-request and result in a shared-ride solution for all

### Benefits:

- Streamlined bidirectional routes
- Reduces the number of transfers
- Retains 4 vehicles
- Improves headways from 90-minutes to 60-minutes all day long with no breaks
- Expands coverage to major trip generators
- Introduces two MOD options
- Extends weekday span from 6:00 AM 5:20
   PM to 6:00 AM to 6:30 PM
- Added Saturday Service 9:00 AM 3:00 PM



## COA Financial Assumptions