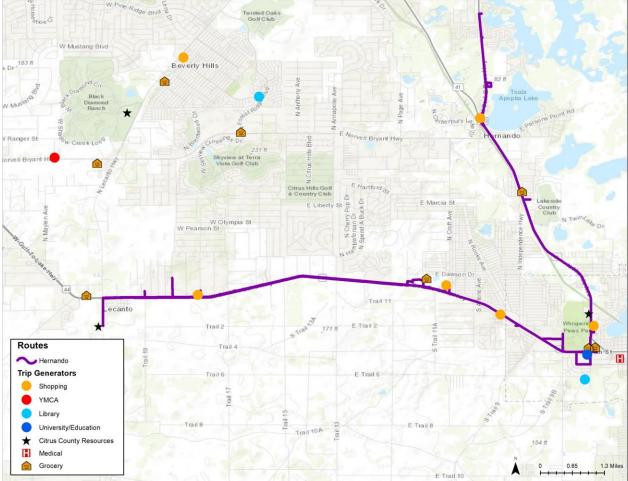

ing:
  - Travel Times
  - Speed and Reliability
  - On-Time Performance
  - Connections
- Reduce redundancy in routes to better utilize resources
- Streamline routes by removing excessive network overlap and potential to utilize on-street bus stops in suitable areas
- Implement Mobility-on-Demand (MOD) solutions in suitable areas

Citrus County Transit Network



## Average Weekday Daily Boardings 2019







## Average Weekday Daily Boardings 2022







### Latent Demand — (2020 ACS 5-Year)







# Transit Orientation Index – (ACS 2020 5-year)





Analysis includes the following data components:

- Ages 15-24
- Ages 65 and above
- Zero vehicle households
- Low-income households



# Existing Beverly Hills and Crystal River Routes







## Existing Floral City and Hernando Routes







## MOD Origin and Destination Analysis Jan 4<sup>th</sup> – Feb 24<sup>th</sup>, 2022







### COA Network Recommendation



- Streamline cross county connections on US 44
- Streamline north-south connections along US 41
- Mobility-on-Demand (MOD) service in Beverly Hills and Homosassa to replace fixed route service
- Expand service to Citrus Springs
- Remove route redundancy
- Introduce bidirectional service to areas with highest ridership

### **COA Network** Recommendation



Ross Fraine

### Cross County Connector Route





## Inverness / Floral City Route









# Citrus Springs / Beverly Hills Mobility-on-Demand (MOD)





#### **Evaluated**

- Flex route serves fixed stops and rides on-request
- First/last mile connector
- Anchored point-to-point

#### Recommended

 Point-to-