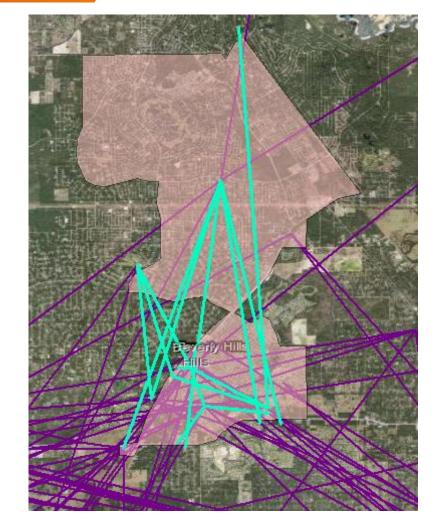

## MOD Origin and Destination Analysis Jan 4<sup>th</sup> – Feb 24<sup>th</sup>, 2022