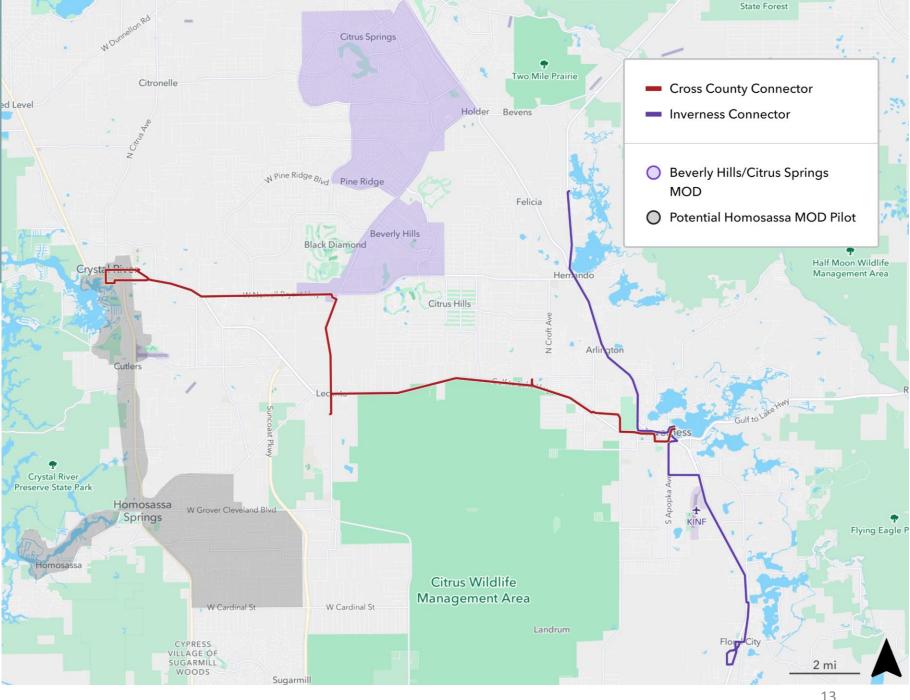

ACS 5-Year)







# Transit Orientation Index – (ACS 2020 5-year)





Analysis includes the following data components:

- Ages 15-24
- Ages 65 and above
- Zero vehicle households
- Low-income households



# Existing Beverly Hills and Crystal River Routes







## Existing Floral City and Hernando Routes







## MOD Origin and Destination Analysis Jan 4<sup>th</sup> – Feb 24<sup>th</sup>, 2022







### COA Network Recommendation



- Streamline cross county connections on US 44
- Streamline north-south connections along US 41
- Mobility-on-Demand (MOD) service in Beverly Hills and Homosassa to replace fixed route service
- Expand service to Citrus Springs
- Remove route redundancy
- Introduce bidirectional service to areas with highest ridership

### **COA Network** Recommendation



Ross Fraine

### Cross County Connector Route





## Inverness / Floral City Route









# Citrus Springs / Beverly Hills Mobility-on-Demand (MOD)





#### **Evaluated**

- Flex route serves fixed stops and rides on-request
- First/last mile connector
- Anchored point-to-point

#### Recommended

 Point-to-point shared-ride service in a zone, connects to mobility hub(s)



All trips are on-request and result in a shared-ride solution for all

### Benefits:

- Streamlined bidirectional routes
- Reduces the number of transfers
- Retains 4 vehicles
- Improves headways from 90-minutes to 60-minutes all day long with no breaks
- Expands coverage to major trip generators
- Introduces two MOD options
- Extends weekday span from 6:00 AM 5:20
   PM to 6:00 AM to 6:30 PM
- Added Saturday Servi