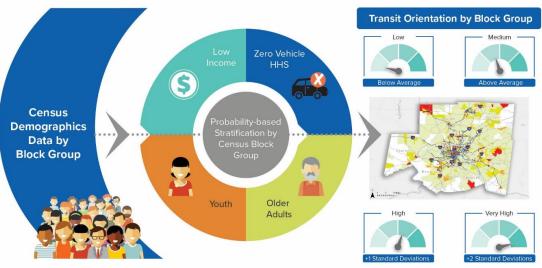

### Latent Demand — (2020 ACS 5-Year)

# Transit Orientation Index – (ACS 2020 5-year)

Analysis includes the following data components:

- Ages 15-24
- Ages 65 and above
- Zero vehicle households
- Low-income households