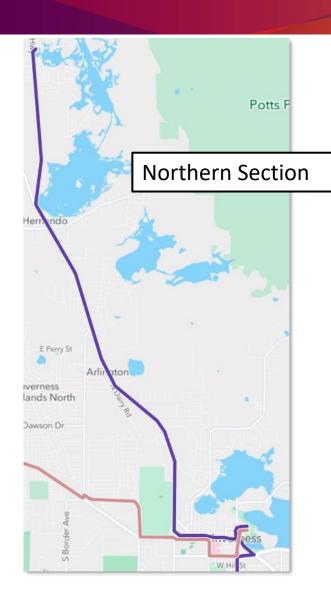

the following data components:

- Ages 15-24
- Ages 65 and above
- Zero vehicle households
- Low-income households



# Existing Beverly Hills and Crystal River Routes







## Existing Floral City and Hernando Routes







## MOD Origin and Destination Analysis Jan 4<sup>th</sup> – Feb 24<sup>th</sup>, 2022







### COA Network Recommendation



- Streamline cross county connections on US 44
- Streamline north-south connections along US 41
- Mobility-on-Demand (MOD) service in Beverly Hills and Homosassa to replace fixed route service
- Expand service to Citrus Springs
- Remove route redundancy
- Introduce bidirectional service to areas with highest ridership

### **COA Network** Recommendation



Ross Fraine

### Cross County Connector Route





## Inverness / Floral City Route









# Citrus Springs / Beverly Hills Mobility-on-Demand (MOD)





#### **Evaluated**

- Flex route serves fixed stops and rides on-request
- First/last mile connector
- Anchored point-to-point

#### Recommended

 Point-to-point shared-ride service in a zone, connects to mobility hub(s)



All trips are on-request and result in a shared-ride solution for all

### Benefits:

- Streamlined bidirectional routes
- Reduces the number of transfers
- Retains 4 vehicles
- Improves headways from 90-minutes to 60-minutes all day long with no breaks
- Expands coverage to major trip generators
- Introduces two MOD options
- Extends weekday span from 6:00 AM 5:20
   PM to 6:00 AM to 6:30 PM
- Added Saturday Service 9:00 AM 3:00 PM



## COA Financial Assumptions





## Questions/Comments