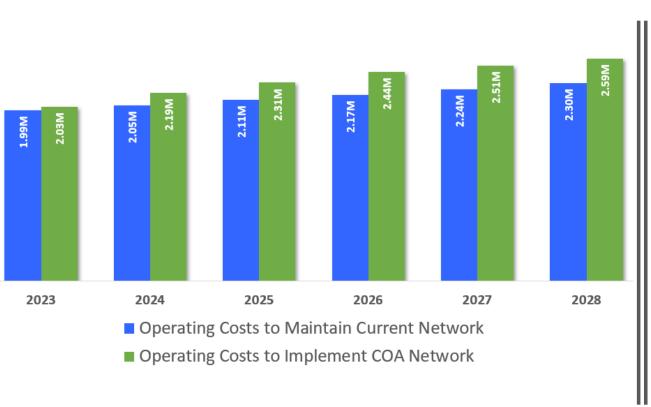

## Inverness / Floral City Route









# Citrus Springs / Beverly Hills Mobility-on-Demand (MOD)





#### **Evaluated**

- Flex route serves fixed stops and rides on-request
- First/last mile connector
- Anchored point-to-point

#### Recommended

 Point-to-point shared-ride service in a zone, connects to mobility hub(s)



All trips are on-request and result in a shared-ride solution for all

### Benefits:

- Streamlined bidirectional routes
- Reduces the number of transfers
- Retains 4 vehicles
- Improves headways from 90-minutes to 60-minutes all day long with no breaks
- Expands coverage to major trip generators
- Introduces two MOD options
- Extends weekday span from 6:00 AM 5:20
   PM to 6:00 AM to 6:30 PM
- Added Saturday Service 9:00 AM 3:00 PM



## COA Financial Assumptions





## Questions/Comments