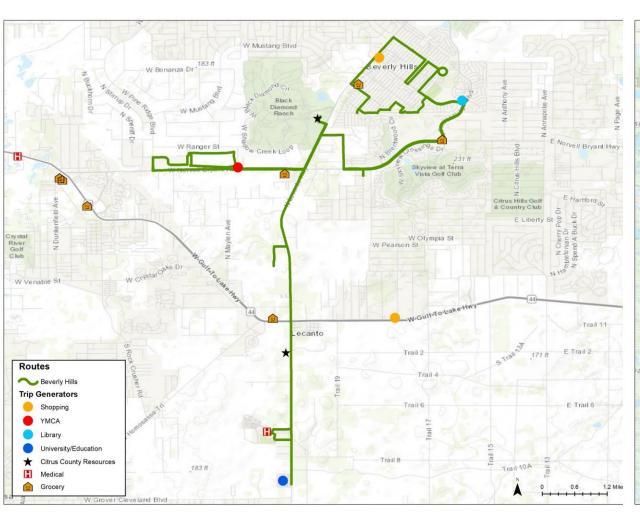

, but realign routes where they are negatively impacting:
  - Travel Times
  - Speed and Reliability
  - On-Time Performance
  - Connections
- Reduce redundancy in routes to better utilize resources
- Streamline routes by removing excessive network overlap and potential to utilize on-street bus stops in suitable areas
- Implement Mobility-on-Demand (MOD) solutions in suitable areas

Citrus County Transit Network



## Average Weekday Daily Boardings 2019







## Average Weekday Daily Boardings 2022







### Latent Demand — (2020 ACS 5-Year)







# Transit Orientation Index – (ACS 2020 5-year)





Analysis includes the following data components:

- Ages 15-24
- Ages 65 and above
- Zero vehicle households
- Low-income households



# Existing Beverly Hills and Crystal River Routes







## Existing Floral City and Hernando Routes







## MOD Origin and Destination Analysis Jan 4<sup>th</sup> – Feb 24<sup>th</sup>, 2022







### COA Network Recommendation



- Streamline cross county connections on US 44
- Streamline north-south connections along US 41
- Mobility-on-Demand (MOD) service in Beverly Hills and Homosassa to replace fixed route service
- Expand service to Citrus Springs
- Remove route redundancy
- Introduce bidirectional service to areas with highest ridership

### **COA Network** Recommendation



Ross Fraine

### Cross County Connector Route





## Inverness / Floral City Route









# Citrus Springs / Beverly Hills Mobility-on-Demand (MOD)





#### **Evaluated**

- Flex route serves fixed stops and rides on-request
- First/last mile connector
-