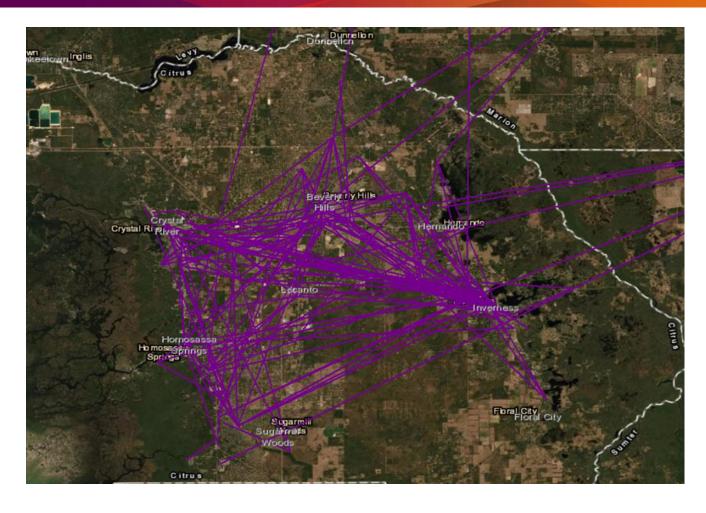

## MOD Origin and Destination Analysis Jan 4<sup>th</sup> – Feb 24<sup>th</sup>, 2022