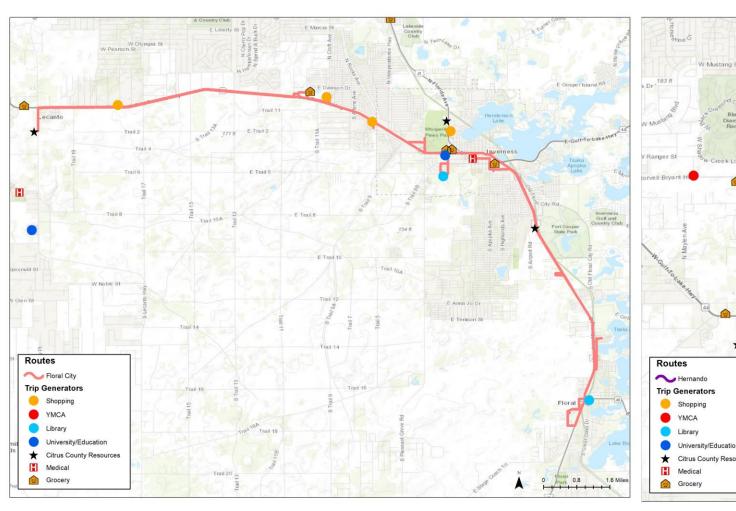

cting:
  - Travel Times
  - Speed and Reliability
  - On-Time Performance
  - Connections
- Reduce redundancy in routes to better utilize resources
- Streamline routes by removing excessive network overlap and potential to utilize on-street bus stops in suitable areas
- Implement Mobility-on-Demand (MOD) solutions in suitable areas

Citrus County Transit Network



## Average Weekday Daily Boardings 2019







## Average Weekday Daily Boardings 2022







### Latent Demand — (2020 ACS 5-Year)







# Transit Orientation Index – (ACS 2020 5-year)





Analysis includes the following data components:

- Ages 15-24
- Ages 65 and above
- Zero vehicle households
- Low-income households



# Existing Beverly Hills and Crystal River Routes







## Existing Floral City and Hernando Routes







## MOD Origin and Destination Analysis Jan 4<sup>th</sup> – Feb 24<sup>th</sup>, 2022







### COA Network Recommendation



- Streamline cross county connections on US 44
- Streamline north-south connections along US 41
- Mobility-on-Demand (MOD) service in Beverly Hills and Homosassa to replace fixed route service
- Expand service to Citrus Springs
- Remove route redundancy
- Introduce bidirectional service to areas with highest ridership

### **COA Network** Recommendation



Ross Fraine

### Cross County Connector Route





## Inverness / Floral City Route









# Citrus Springs / Beverly Hills Mobility-on-Demand (MOD)





#### **Evaluated**

- Flex route serves fixed stops and rides on-request
- First/last mile connector
- Anchored point-to-point

#### Recommended

 Point-t