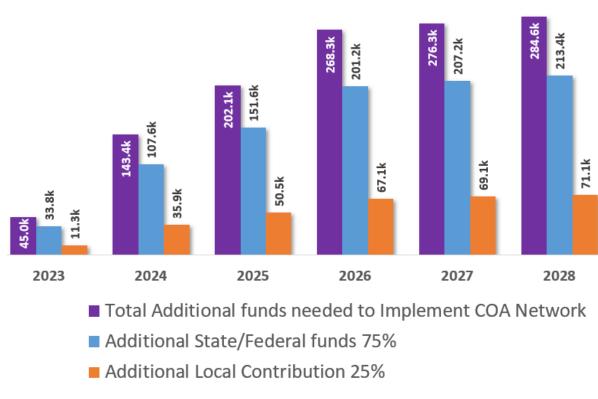

# Inverness / Floral City Route









# Citrus Springs / Beverly Hills Mobility-on-Demand (MOD)





#### **Evaluated**

- Flex route serves fixed stops and rides on-request
- First/last mile connector
- Anchored point-to-point

#### Recommended

 Point-to-point shared-ride service in a zone, connects to mobility hub(s)



All trips are on-request and result in a shared-ride solution for all

### Benefits:

- Streamlined bidirectional routes
- Reduces the number of transfers
- Retains 4 vehicles
- Improves headways from 90-minutes to 60-minutes all day long with no breaks
- Expands coverage to major trip generators
- Introduces two MOD options
- Extends weekday span from 6:00 AM 5:20
   PM to 6:00 AM to 6:30 PM
- Added Saturday Service 9:00 AM 3:00 PM



## COA Financial Assumptions





## Questions/Comments