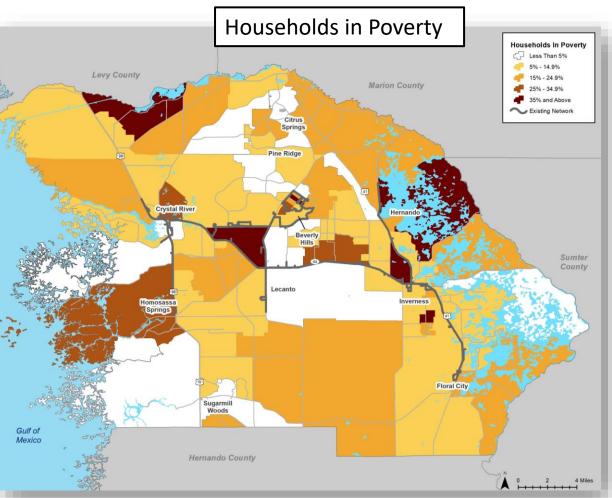

### Latent Demand — (2020 ACS 5-Year)

# Transit Orientation Index – (ACS 2020 5-year)

Analysis includes the following data components:

- Ages 15-24
- Ages 65 and above
- Zero vehicle households
- Low-income households