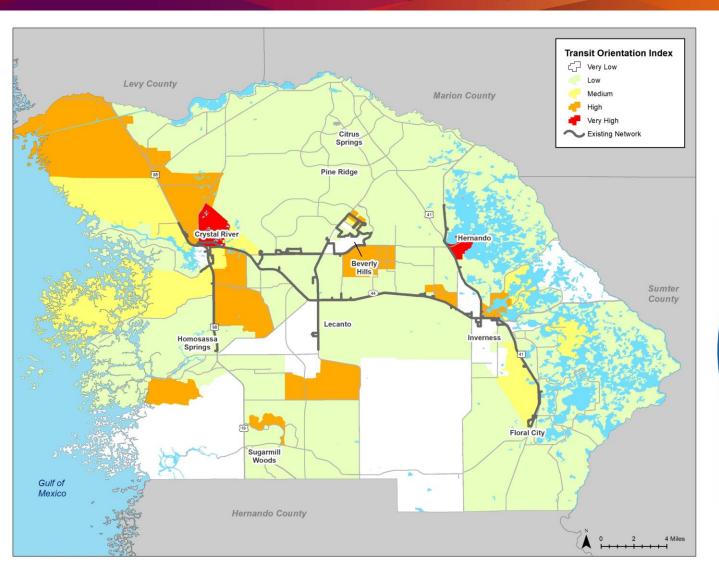

# Transit Orientation Index – (ACS 2020 5-year)

Analysis includes the following data components:

- Ages 15-24
- Ages 65 and above
- Zero vehicle households
- Low-income households