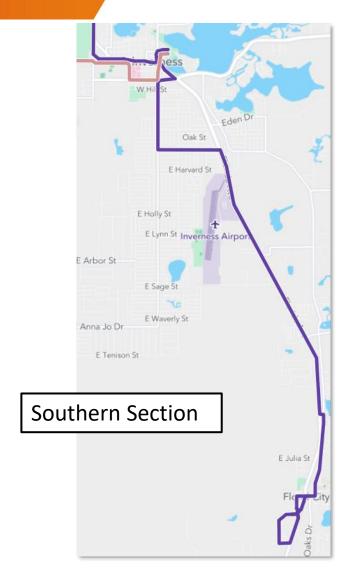

following data components:

- Ages 15-24
- Ages 65 and above
- Zero vehicle households
- Low-income households



# Existing Beverly Hills and Crystal River Routes







## Existing Floral City and Hernando Routes







## MOD Origin and Destination Analysis Jan 4<sup>th</sup> – Feb 24<sup>th</sup>, 2022







### COA Network Recommendation



- Streamline cross county connections on US 44
- Streamline north-south connections along US 41
- Mobility-on-Demand (MOD) service in Beverly Hills and Homosassa to replace fixed route service
- Expand service to Citrus Springs
- Remove route redundancy
- Introduce bidirectional service to areas with highest ridership

### **COA Network** Recommendation



Ross Fraine

### Cross County Connector Route





## Inverness / Floral City Route









# Citrus Springs / Beverly Hills Mobility-on-Demand (MOD)





#### **Evaluated**

- Flex route serves fixed stops and rides on-request
- First/last mile connector
- Anchored point-to-point

#### Recommended

 Point-to-point shared-ride service in a zone, connects to mobility hub(s)



All trips are on-request and result in a shared-ride solution for all

### Benefits:

- Streamlined bidirectional routes
- Reduces the number of transfers
- Retains 4 vehicles
- Improves headways from 90-minutes to 60-minutes all day long with no breaks
- Expands coverage to major trip generators
- Introduces two MOD options
- Extends weekday span from 6:00 AM 5:20
   PM to 6:00 AM to 6:30 PM
- Added Saturday Service 9:00 AM 3:00 PM



## COA Financial Assumptions





## Questions/Comments