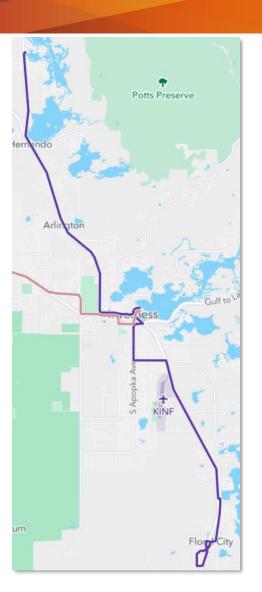

he following data components:

- Ages 15-24
- Ages 65 and above
- Zero vehicle households
- Low-income households



# Existing Beverly Hills and Crystal River Routes







## Existing Floral City and Hernando Routes







## MOD Origin and Destination Analysis Jan 4<sup>th</sup> – Feb 24<sup>th</sup>, 2022







### COA Network Recommendation



- Streamline cross county connections on US 44
- Streamline north-south connections along US 41
- Mobility-on-Demand (MOD) service in Beverly Hills and Homosassa to replace fixed route service
- Expand service to Citrus Springs
- Remove route redundancy
- Introduce bidirectional service to areas with highest ridership

### **COA Network** Recommendation



Ross Fraine

### Cross County Connector Route





## Inverness / Floral City Route









# Citrus Springs / Beverly Hills Mobility-on-Demand (MOD)





#### **Evaluated**

- Flex route serves fixed stops and rides on-request
- First/last mile connector
- Anchored point-to-point

#### Recommended

 Point-to-point shared-ride service in a zone, connects to mobility hub(s)



All trips are on-request and result in a shared-ride solution for all

### Benefits:

- Streamlined bidirectional routes
- Reduces the number of transfers
- Retains 4 vehicles
- Improves headways from 90-minutes to 60-minutes all day long with no breaks
- Expands coverage to major trip generators
- Introduces two MOD options
- Extends weekday span from 6:00 AM 5:20
   PM to 6:00 AM to 6:30 PM
- Added Saturday Service 9:00 AM 3:00 PM



## COA Financial Assumptions





## Questions/Comments