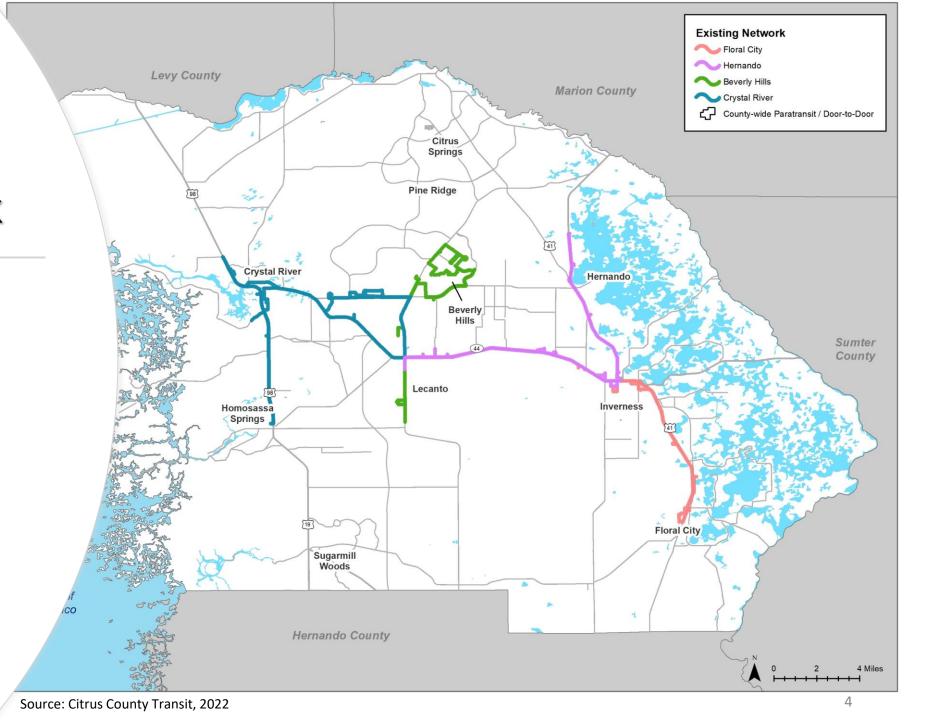

|       |

### Citrus County Transit — COA Goals



- Minimize impacts to existing ridership
- Increase system operational efficiencies
- Preserve route coverage, but realign routes where they are negatively impacting:
  - Travel Times
  - Speed and Reliability
  - On-Time Performance
  - Connections
- Reduce redundancy in routes to better utilize resources
- Streamline routes by removing excessive network overlap and potential to utilize on-street bus stops in suitable areas
- Implement Mobility-on-Demand (MOD) solutions in suitable areas

Citrus County Transit Network



## Average Weekday Daily Boardings 2019







## Average Weekday Daily Boardings 2022







### Latent Demand — (2020 ACS 5-Year)







# Transit Orientation Index – (ACS 2020 5-year)





Analysis includes the following data components:

- Ages 15-24
- Ages 65 and above
- Zero vehicle households
- Low-income households



# Existing Beverly Hills and Crystal River Routes







## Existing Floral City and Hernando Routes







## MOD Origin and Destination Analysis Jan 4<sup>th</sup> – Feb 24<sup>th</sup>, 2022







### COA Network Recommendation



- Streamline cross county connections on US 44
- Streamline north-south connections along US 41
- Mobility-on-Demand (MOD) service in Beverly Hills and Homosassa to replace fixed route service
- Expand service to Citrus Springs
- Remov