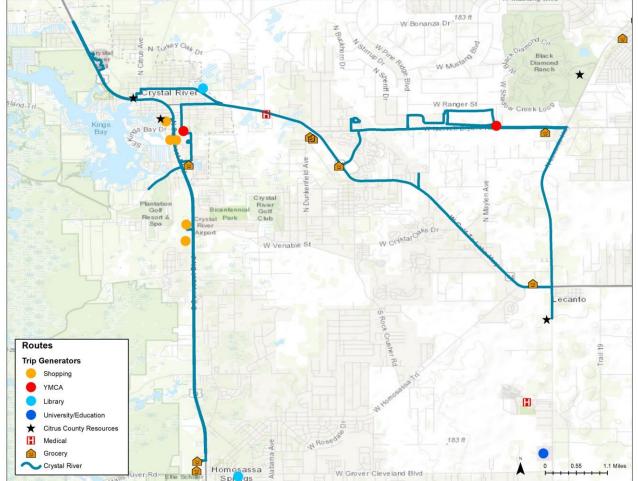

but realign routes where they are negatively impacting:
  - Travel Times
  - Speed and Reliability
  - On-Time Performance
  - Connections
- Reduce redundancy in routes to better utilize resources
- Streamline routes by removing excessive network overlap and potential to utilize on-street bus stops in suitable areas
- Implement Mobility-on-Demand (MOD) solutions in suitable areas

Citrus County Transit Network



## Average Weekday Daily Boardings 2019







## Average Weekday Daily Boardings 2022







### Latent Demand — (2020 ACS 5-Year)







# Transit Orientation Index – (ACS 2020 5-year)





Analysis includes the following data components:

- Ages 15-24
- Ages 65 and above
- Zero vehicle households
- Low-income households



# Existing Beverly Hills and Crystal River Routes







## Existing Floral City and Hernando Routes







## MOD Origin and Destination Analysis Jan 4<sup>th</sup> – Feb 24<sup>th</sup>, 2022







### COA Network Recommendation



- Streamline cross county connections on US 44
- Streamline north-south connections along US 41
- Mobility-on-Demand (MOD) service in Beverly Hills and Homosassa to replace fixed route service
- Expand service to Citrus Springs
- Remove route redundancy
- Introduce bidirectional service to areas with highest ridership

### **COA Network** Recommendation



Ross Fraine

### Cross County Connector Route





## Inverness / Floral City Route









# Citrus Springs / Beverly Hills Mobility-on-Demand (MOD)





#### **Evaluated**

- Flex route serves fixed stops and rides on-request
- First/last mile connector
- An