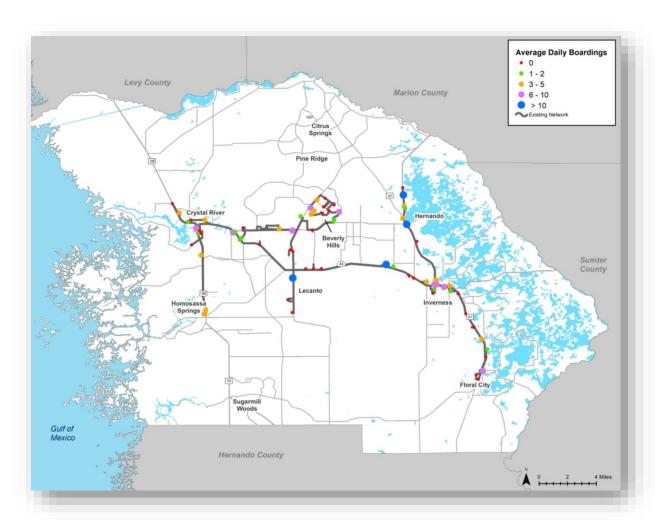

|       |

### Citrus County Transit — COA Goals



- Minimize impacts to existing ridership
- Increase system operational efficiencies
- Preserve route coverage, but realign routes where they are negatively impacting:
  - Travel Times
  - Speed and Reliability
  - On-Time Performance
  - Connections
- Reduce redundancy in routes to better utilize resources
- Streamline routes by removing excessive network overlap and potential to utilize on-street bus stops in suitable areas
- Implement Mobility-on-Demand (MOD) solutions in suitable areas

Citrus County Transit Network



## Average Weekday Daily Boardings 2019







## Average Weekday Daily Boardings 2022







### Latent Demand — (2020 ACS 5-Year)







# Transit Orientation Index – (ACS 2020 5-year)





Analysis includes the following data components:

- Ages 15-24
- Ages 65 and above
- Zero vehicle households
- Low-income households



# Existing Beverly Hills and Crystal River Routes







## Existing Floral City and Hernando Routes







## MOD Origin and Destination Analysis Jan 4<sup>th</sup> – Feb 24<sup>th</sup>, 2022







### COA Network Recommendation



- Streamline cross county connections on US 44
- Streamline north-south connections along US 41
- Mobility-on-Demand (MOD) service in Beverly Hills and Homosassa to replace fixed route service
- Expand service to Citrus Springs
- Remove route redundancy
- Introduce bidirectional service to areas with highest ridership

### **