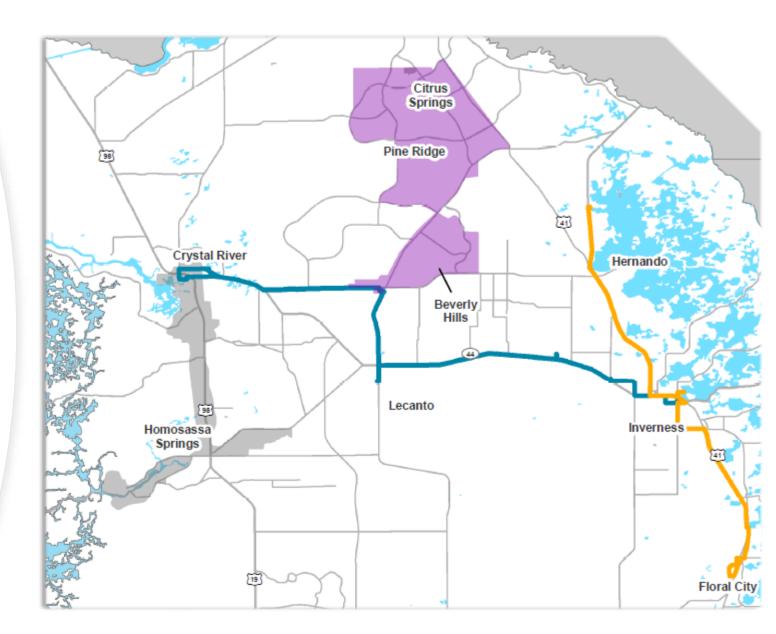

### COA Network Recommendation

- Streamline cross county connections on US 44
- Streamline north-south connections along US 41
- Mobility-on-Demand (MOD) service in Beverly Hills and Homosassa to replace fixed route service
- Expand service to Citrus Springs
- Remove route redundancy
- Introduce bidirectional service to areas with highest ridership

### Cross County Connector Route