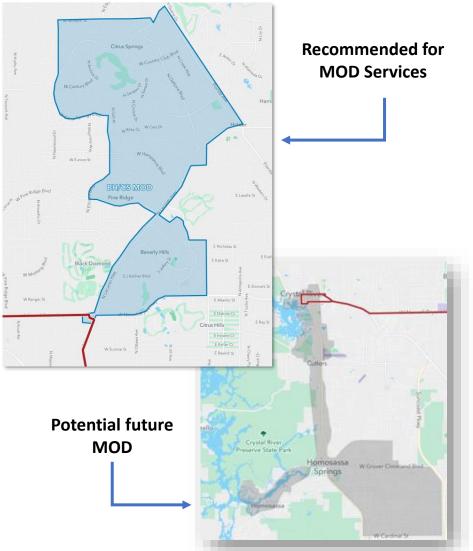

# Citrus Springs / Beverly Hills Mobility-on-Demand (MOD)

### COA Network Recommendation

- Streamline cross county connections on US 44
- Streamline north-south connections along US 41
- Mobility-on-Demand (MOD) service in Beverly Hills and Homosassa to replace fixed route service
- Expand service to Citrus Springs
- Remove route redundancy
- Introduce bidirectional service to areas with highest ridership